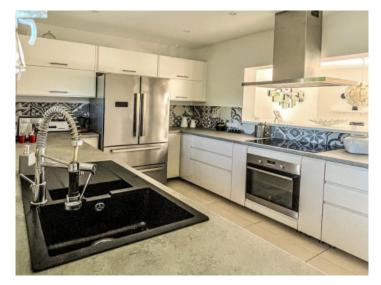

The property impresses with spacious, light-flooded rooms and diverse terraces inviting to relax and enjoy the sunny Mallorcan weather. Its approx. 155 sqm of constructed area is spread over only one level and includes a comfortable living room with fireplace and adjoining dining area, an open, fully-equipped kitchen, 3 double bedrooms, an office/dressing area, and 2 bathrooms.