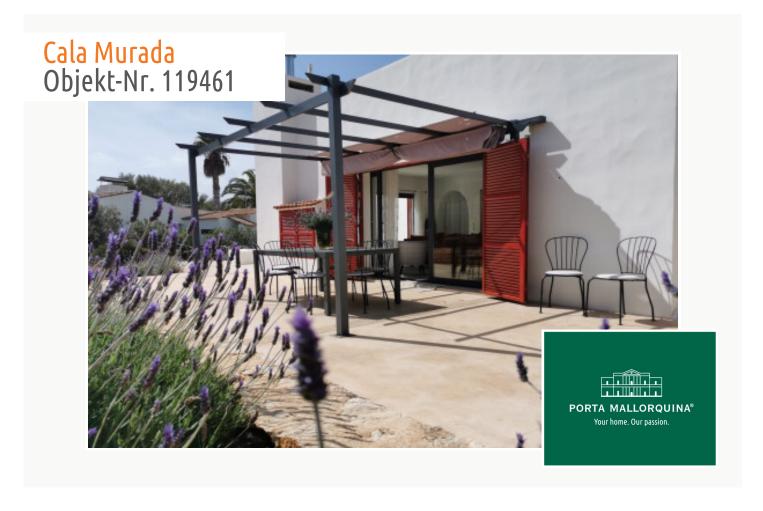

#### **Objektbeschrijving:**

This stylish villa stands on a plot of approx. 800 sqm in a desirable location within walking distance of the beach in Cala Murada. It was recently tastefully renovated in every detail using only high-quality materials. Exclusive marinas and renowned golf courses are only a short drive away.

The property impresses with spacious, light-flooded rooms and diverse terraces inviting to relax and enjoy the sunny Mallorcan weather. Its approx. 155 sqm of constructed area is spread over only one level and includes a comfortable living room with fireplace and adjoining dining area, an open, fully-equipped kitchen, 3 double bedrooms, an office/dressing area, and 2 bathrooms.

An external staircase leads up to a large roof terrace with beautiful sweeping views over the surrounding area and a lovely, relaxing chill-out zone.

The Mediterranean garden provides a feel-good oasis, with a stylish above-ground pool with wooden terrace which fits in perfectly with the surroundings and assures refreshing dips on hot summer days.

Further features include air conditioning and an exterior parking space.