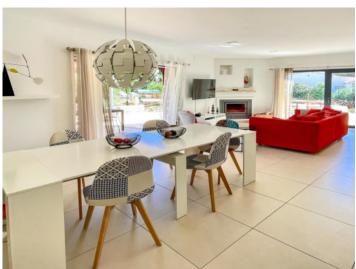

The property impresses with spacious, light-flooded rooms and diverse terraces inviting to relax and enjoy the sunny Mallorcan weather. Its approx. 155 sqm of constructed area is spread over only one level and includes a comfortable living room with fireplace and adjoining dining area, an open, fully-equipped kitchen, 3 double bedrooms, an office/dressing area, and 2 bathrooms.