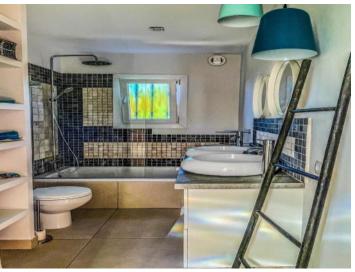

The property impresses with spacious, light-flooded rooms and diverse terraces inviting to relax and enjoy the sunny Mallorcan weather. Its approx. 155 sqm of constructed area is spread over only one level and includes a comfortable living room with fireplace and adjoining dining area, an open, fully-equipped kitchen, 3 double bedrooms, an office/dressing area, and 2 bathrooms.