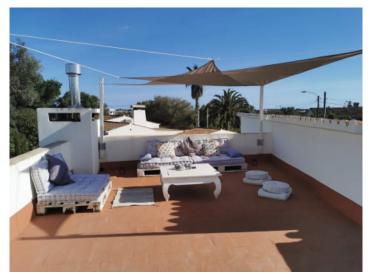

An external staircase leads up to a large roof terrace with beautiful sweeping views over the surrounding area and a lovely, relaxing chill-out zone.

The Mediterranean garden provides a feel-good oasis, with a stylish above-ground pool with wooden terrace which fits in perfectly with the surroundings and assures refreshing dips on hot summer days.