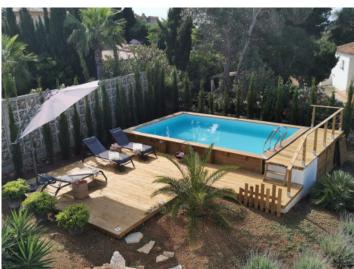

An external staircase leads up to a large roof terrace with beautiful sweeping views over the surrounding area and a lovely, relaxing chill-out zone.

The Mediterranean garden provides a feel-good oasis, with a stylish above-ground pool with wooden terrace which fits in perfectly with the surroundings and assures refreshing dips on hot summer days.