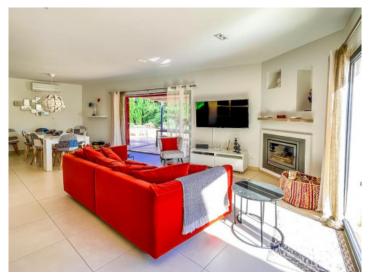

The property impresses with spacious, light-flooded rooms and diverse terraces inviting to relax and enjoy the sunny Mallorcan weather. Its approx. 155 sqm of constructed area is spread over only one level and includes a comfortable living room with fireplace and adjoining dining area, an open, fully-equipped kitchen, 3 double bedrooms, an office/dressing area, and 2 bathrooms.