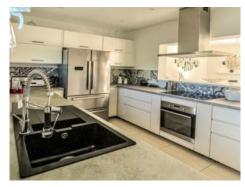

The property impresses with spacious, light-flooded rooms and diverse terraces inviting to relax and enjoy the sunny Mallorcan weather. Its approx. 155 sqm of constructed area is spread over only one level and includes a comfortable living room with fireplace and adjoining dining area, an open, fully-equipped kitchen, 3 double bedrooms, an office/dressing area, and 2 bathrooms.