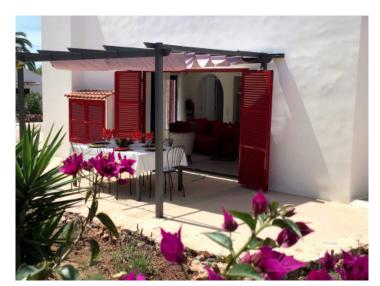

The property impresses with spacious, light-flooded rooms and diverse terraces inviting to relax and enjoy the sunny Mallorcan weather. Its approx. 155 sqm of constructed area is spread over only one level and includes a comfortable living room with fireplace and adjoining dining area, an open, fully-equipped kitchen, 3 double bedrooms, an office/dressing area, and 2 bathrooms.

An external staircase leads up to a large roof terrace with beautiful sweeping views over the surrounding area and a lovely, relaxing chill-out zone.

The Mediterranean garden provides a feel-good oasis, with a stylish above-ground pool with wooden terrace which fits in perfectly with the surroundings and assures refreshing dips on hot summer days.