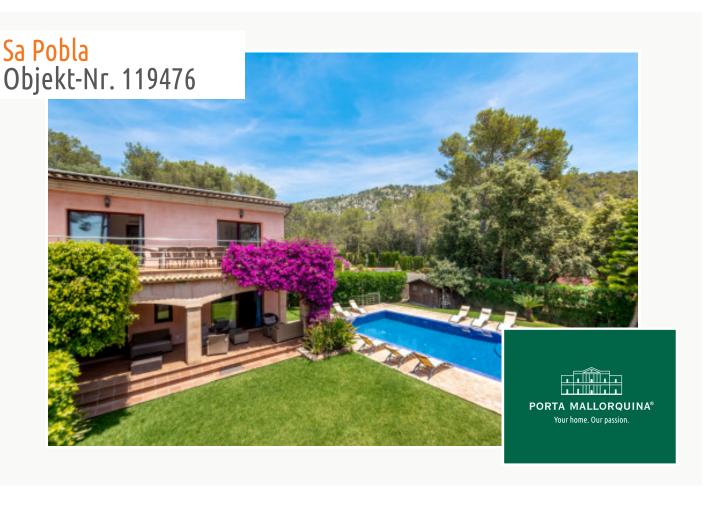

# Large villa with touristic rental licence, pool and garden in tranquil Son Toni, not far from Pollença

living space: 370 m<sup>2</sup> LABEL\_ENERGIEKLA in voorbereiding

Perceel: 1.570 m<sup>2</sup> SSE:

#### Objektbeschrijving:

This lovely villa, built in 2009, is situated on a plot of 1.570 sqm in the tranquil neighbourhood of Son Toni, only a few minutes drive from Pollenca, Sa Pobla and the beaches.

Its living space of 270 sqm is spread over 2 levels, and includes 5 double bedrooms with fitted wardrobes and 3 bathrooms, one of which is en suite.

The villa is equipped with underfloor heating, air conditioning, central heating and double glazing, promising the highest level of comfort at all times of the year. An openly-designed kitchen is adjacent to the spacious and beautifully-designed living/dining area, and on both the lower and upper levels there is access to south-facing terraces. The building also has a cellar and a large garage.

In the external area the house is surrounded by a beautiful garden with a saltwater pool of 50 sqm, and the property has a valid touristic rental licence for up to 10 persons.

This exceptional villa presents an excellent investment possibility, and is a year-round domicile for those seeking tranquillity and luxurious living in a privileged location.