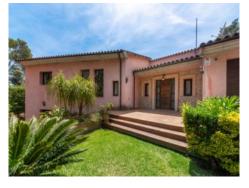

#### Objektbeschrijving:

This lovely villa, built in 2009, is situated on a plot of 1.570 sqm in the tranquil neighbourhood of Son Toni, only a few minutes drive from Pollenca, Sa Pobla and the beaches.

Its living space of 270 sqm is spread over 2 levels, and includes 5 double bedrooms with fitted wardrobes and 3 bathrooms, one of which is en suite.

The villa is equipped with underfloor heating, air conditioning, central heating and double glazing, promising the highest level of comfort at all times of the year. An openly-designed kitchen is adjacent to the spacious and beautifully-designed living/dining area, and on both the lower and upper levels there is access to south-facing terraces. The building also has a cellar and a large garage.