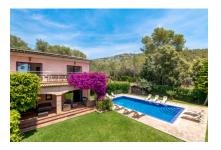

#### Objektbeschrijving:

This lovely villa, built in 2009, is situated on a plot of 1.570 sqm in the tranquil neighbourhood of Son Toni, only a few minutes drive from Pollenca, Sa Pobla and the beaches.

Its living space of 270 sqm is spread over 2 levels, and includes 5 double bedrooms with fitted wardrobes and 3 bathrooms, one of which is en suite.

The villa is equipped with underfloor heating, air conditioning, central heating and double glazing, promising the highest level of comfort at all times of the year. An openly-designed kitchen is adjacent to the spacious and beautifully-designed living/dining area, and on both the lower and upper levels there is access to south-facing terraces. The building also has a cellar and a large garage.

In the external area the house is surrounded by a beautiful garden with a saltwater pool of 50 sqm, and the property has a valid touristic rental licence for up to 10 persons.

This exceptional villa presents an excellent investment possibility, and is a year-round domicile for those seeking tranquillity and luxurious living in a privileged location.