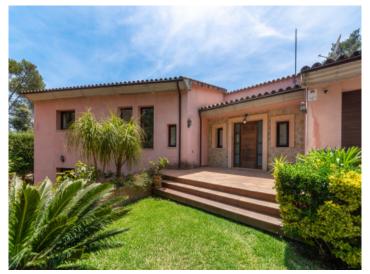

#### Objektbeschrijving:

This lovely villa, built in 2009, is situated on a plot of 1.570 sqm in the tranquil neighbourhood of Son Toni, only a few minutes drive from Pollenca, Sa Pobla and the beaches.

Its living space of 270 sqm is spread over 2 levels, and includes 5 double bedrooms with fitted wardrobes and 3 bathrooms, one of which is en suite.

The villa is equipped with underfloor heating, air conditioning, central heating and double glazing, promising the highest level of comfort at all times of the year. An openly-designed kitchen is adjacent to the spacious and beautifully-designed living/dining area, and on both the lower and upper levels there is access to south-facing terraces. The building also has a cellar and a large garage.