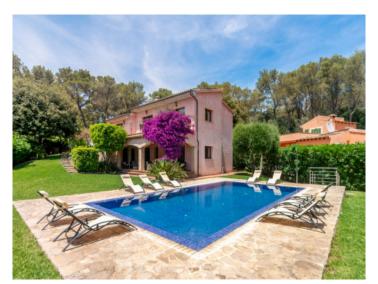

#### Objektbeschrijving:

This lovely villa, built in 2009, is situated on a plot of 1.570 sqm in the tranquil neighbourhood of Son Toni, only a few minutes drive from Pollenca, Sa Pobla and the beaches.

Its living space of 270 sqm is spread over 2 levels, and includes 5 double bedrooms with fitted wardrobes and 3 bathrooms, one of which is en suite.

The villa is equipped with underfloor heating, air conditioning, central heating and double glazing, promising the highest level of comfort at all times of the year. An openly-designed kitchen is adjacent to the spacious and beautifully-designed living/dining area, and on both the lower and upper levels there is access to south-facing terraces. The building also has a cellar and a large garage.

In the external area the house is surrounded by a beautiful garden with a saltwater pool of 50 sqm, and the property has a valid touristic rental licence for up to 10 persons.

This exceptional villa presents an excellent investment possibility, and is a year-round domicile for those seeking tranquillity and luxurious living in a privileged location.