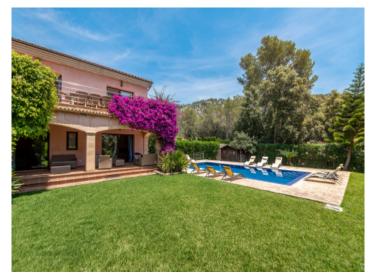

#### Objektbeschrijving:

This lovely villa, built in 2009, is situated on a plot of 1.570 sqm in the tranquil neighbourhood of Son Toni, only a few minutes drive from Pollenca, Sa Pobla and the beaches.

In the external area the house is surrounded by a beautiful garden with a saltwater pool of 50 sqm, and the property has a valid touristic rental licence for up to 10 persons.

This exceptional villa presents an excellent investment possibility, and is a year-round domicile for those seeking tranquillity and luxurious living in a privileged location.