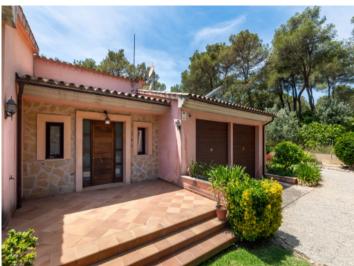

Its living space of 270 sqm is spread over 2 levels, and includes 5 double bedrooms with fitted wardrobes and 3 bathrooms, one of which is en suite.

The villa is equipped with underfloor heating, air conditioning, central heating and double glazing, promising the highest level of comfort at all times of the year. An openly-designed kitchen is adjacent to the spacious and beautifully-designed living/dining area, and on both the lower and upper levels there is access to south-facing terraces. The building also has a cellar and a large garage.