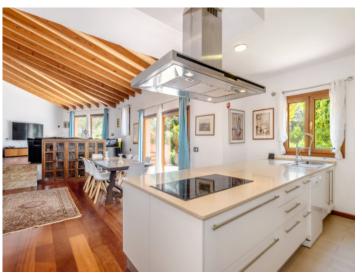

Its living space of 270 sqm is spread over 2 levels, and includes 5 double bedrooms with fitted wardrobes and 3 bathrooms, one of which is en suite.

The villa is equipped with underfloor heating, air conditioning, central heating and double glazing, promising the highest level of comfort at all times of the year. An openly-designed kitchen is adjacent to the spacious and beautifully-designed living/dining area, and on both the lower and upper levels there is access to south-facing terraces. The building also has a cellar and a large garage.