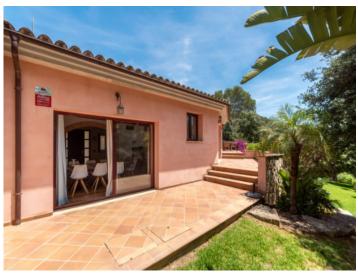

Its living space of 270 sqm is spread over 2 levels, and includes 5 double bedrooms with fitted wardrobes and 3 bathrooms, one of which is en suite.

The villa is equipped with underfloor heating, air conditioning, central heating and double glazing, promising the highest level of comfort at all times of the year. An openly-designed kitchen is adjacent to the spacious and beautifully-designed living/dining area, and on both the lower and upper levels there is access to south-facing terraces. The building also has a cellar and a large garage.