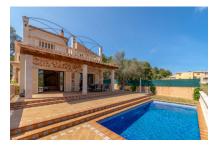

# Wonderful villa with pool in Cala Mesquida

living space: 265 m<sup>2</sup> LABEL\_ENERGIEKLA in voorbereiding

Perceel: 800 m<sup>2</sup> SSE:

Slaapkamers: 4
Badkamer: 3

Uitzicht op zee: ✓ Prijs: € 975.000,-

#### Objektbeschrijving:

This detached house, built in 2006, has a living space of 265 sqm and is situated very close to the lovely beach of Cala Mesquida.

The villa-property offers all comforts, including oil-fired central heating, centralised air conditioning, and a fireplace.

On the ground floor is a spacious living/dining area with patio and views of the pool.

An upper terrace provides sensational views of the sea, and there are 4 bedrooms and 3 bathrooms on this level.

Further features include a 40 sqm garage with convenient direct access into the house.