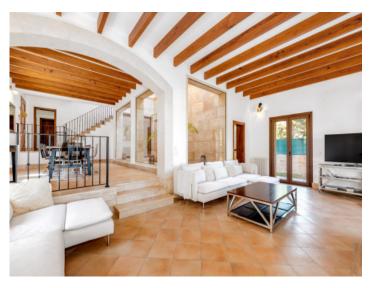

On the ground floor is a spacious living/dining area with patio and views of the pool.

An upper terrace provides sensational views of the sea, and there are 4 bedrooms and 3 bathrooms on this level.

Further features include a 40 sqm garage with convenient direct access into the house.