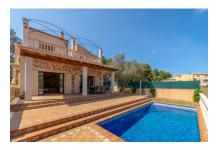

# Wonderful villa with pool in Cala Mesquida

living space: 265 m<sup>2</sup> LABEL\_ENERGIEKLA in voorbereiding

Perceel: 800 m<sup>2</sup> SSE:

Slaapkamers: 4
Badkamer: 3

Uitzicht op zee: ✓ Prijs: € 975.000,-

#### Objektbeschrijving:

This detached house, built in 2006, has a living space of 265 sqm and is situated very close to the lovely beach of Cala Mesquida.

The villa-property offers all comforts, including oil-fired central heating, centralised air conditioning, and a fireplace.

On the ground floor is a spacious living/dining area with patio and views of the pool.

An upper terrace provides sensational views of the sea, and there are 4 bedrooms and 3 bathrooms on this level.

Further features include a 40 sqm garage with convenient direct access into the house.