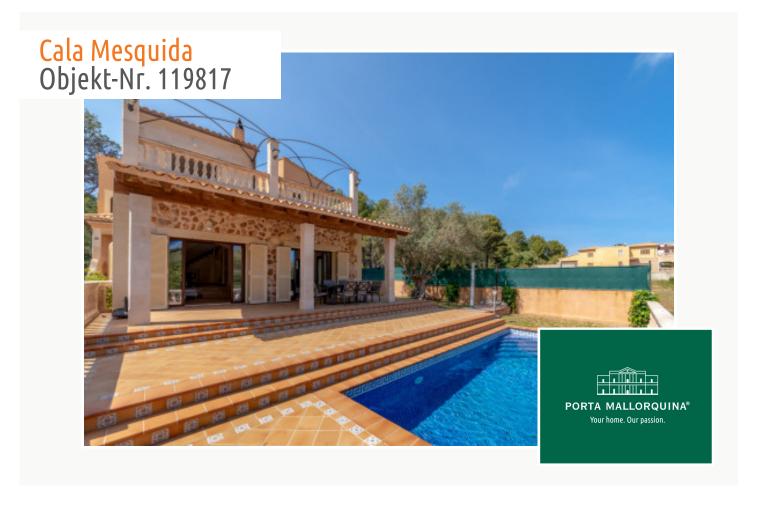

# Wonderful villa with pool in Cala Mesquida

living space: 265 m<sup>2</sup> LABEL\_ENERGIEKLA in voorbereiding

Perceel: 800 m<sup>2</sup> SSE:

Slaapkamers: 4
Badkamer: 3

Uitzicht op zee: ✓ Prijs: € 975.000,-

#### Objektbeschrijving:

This detached house, built in 2006, has a living space of 265 sqm and is situated very close to the lovely beach of Cala Mesquida.

The villa-property offers all comforts, including oil-fired central heating, centralised air conditioning, and a fireplace.

On the ground floor is a spacious living/dining area with patio and views of the pool.

An upper terrace provides sensational views of the sea, and there are 4 bedrooms and 3 bathrooms on this level.

Further features include a 40 sqm garage with convenient direct access into the house.