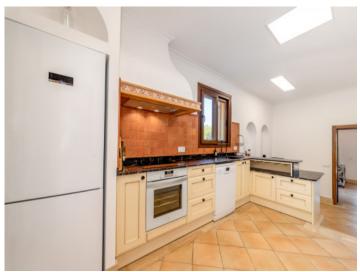

#### Objektbeschrijving:

This detached house, built in 2006, has a living space of 265 sqm and is situated very close to the lovely beach of Cala Mesquida.

The villa-property offers all comforts, including oil-fired central heating, centralised air conditioning, and a fireplace.