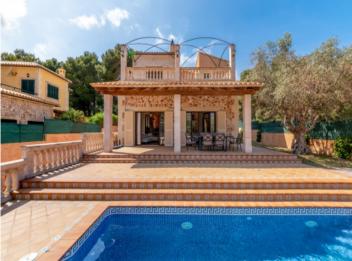

# Wonderful villa with pool in Cala Mesquida

living space: 265 m<sup>2</sup> LABEL\_ENERGIEKLA in voorbereiding

Perceel: 800 m<sup>2</sup> SSE:

Slaapkamers: 4
Badkamer: 3

Uitzicht op zee: ✓ Prijs: € 975.000,-

#### Objektbeschrijving:

This detached house, built in 2006, has a living space of 265 sqm and is situated very close to the lovely beach of Cala Mesquida.

The villa-property offers all comforts, including oil-fired central heating, centralised air conditioning, and a fireplace.

On the ground floor is a spacious living/dining area with patio and views of the pool.

An upper terrace provides sensational views of the sea, and there are 4 bedrooms and 3 bathrooms on this level.

Further features include a 40 sqm garage with convenient direct access into the house.