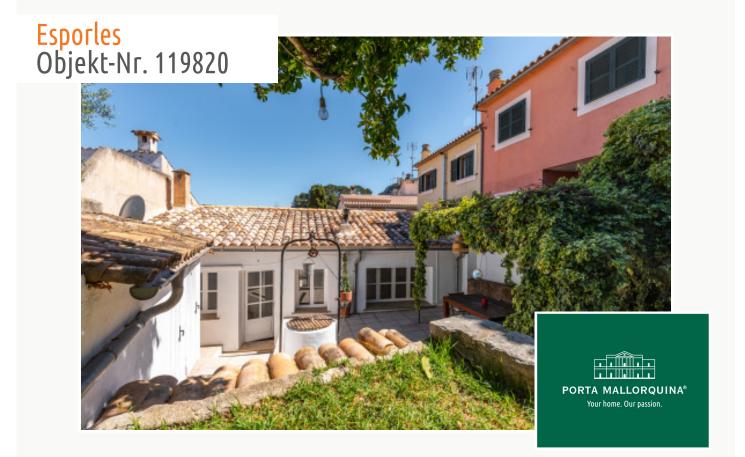

Beautiful and bright town-house with small garden in Esporles

| living space:<br>Perceel: | 107 m²<br>170 m² | LABEL_ENERGIEK<br>SSE: | LA f        |
|---------------------------|------------------|------------------------|-------------|
| Slaapkamers:              | 2                |                        |             |
| Badkamer:                 | 1                |                        |             |
| Uitzicht op zee:          | -                | Prijs:                 | € 495.000,- |

### **Objektbeschrijving:**

This beautiful and bright village house with a natural-stone facade and small garden is quietly situated only a few minutes from the centre of the village of Esporles.

Its living space is distributed over one floor and consists of a bright entrance hall, two bedrooms, a spacious living area with modern open kitchen and a lovely bathroom. The living area is fitted with a wood-burning stove and due to the large windows is flooded with natural light.

From the living area there is access to a sunny terrace with a beautiful old fountain and a table under a pergola, and located next to it is the garden area with an inviting sofa.

This bright but cosy village house will provide a quiet Mallorcan way-of-life in one of the most beautiful villages of the Sierra de Tramuntana.