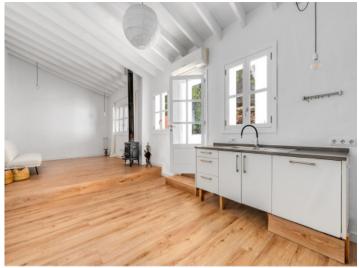

### **Objektbeschrijving:**

This beautiful and bright village house with a natural-stone facade and small garden is quietly situated only a few minutes from the centre of the village of Esporles.

Its living space is distributed over one floor and consists of a bright entrance hall, two bedrooms, a spacious living area with modern open kitchen and a lovely bathroom. The living area is fitted with a wood-burning stove and due to the large windows is flooded with natural light.

From the living area there is access to a sunny terrace with a beautiful old fountain and a table under a pergola, and located next to it is the garden area with an inviting sofa.

This bright but cosy village house will provide a quiet Mallorcan way-of-life in one of the most beautiful villages of the Sierra de Tramuntana.