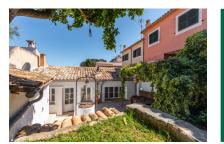

Beautiful and bright town-house with small garden in Esporles

| living space:<br>Perceel: | 107 m²<br>170 m² | LABEL_ENERGIEK<br>SSE: | LA f        |
|---------------------------|------------------|------------------------|-------------|
| Slaapkamers:              | 2                |                        |             |
| Badkamer:                 | 1                |                        |             |
| Uitzicht op zee:          | -                | Prijs:                 | € 495.000,- |

### **Objektbeschrijving:**

This beautiful and bright village house with a natural-stone facade and small garden is quietly situated only a few minutes from the centre of the village of Esporles.

Its living space is distributed over one floor and consists of a bright entrance hall, two bedrooms, a spacious living area with modern open kitchen and a lovely bathroom. The living area is fitted with a wood-burning stove and due to the large windows is flooded with natural light.

From the living area there is access to a sunny terrace with a beautiful old fountain and a table under a pergola, and located next to it is the garden area with an inviting sofa.

This bright but cosy village house will provide a quiet Mallorcan way-of-life in one of the most beautiful villages of the Sierra de Tramuntana.