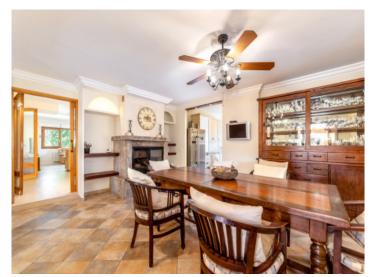

On the ground floor an entrance area leads into an exceptionally large living room with oversized windows overlooking the garden, the large adjacent kitchen with dining room and utility room, and a double bedroom with en-suite bathroom and views of the pool. On this level there is also a staff apartment with a bathroom.