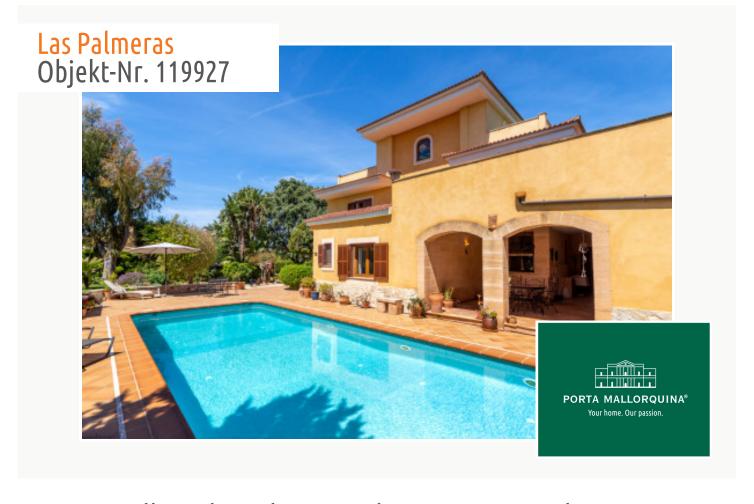

### Imposing villa with pool near to the coast in Ses Palmeras

living space: 521 m<sup>2</sup> LABEL\_ENERGIEKLA in voorbereiding

Perceel: 2.157 m<sup>2</sup> SSE:

Slaapkamers: 5 Badkamer: 5

Uitzicht op zee: ✓ Prijs: € 1.250.000,-

### Objektbeschrijving:

This imposing villa, standing on a plot of 2.150 sqm, is situated in Las Palmeras only a few kms from Playa de Palma, and offers ample space for 3 family generations with a living area of 521 sqm.

The pool has an hydrolysis system and a generous size of 4 x 11 metres.

Housed on the first floor are 4 further bedrooms with bathrooms en suite, and office rooms, all with access to a terrace or balcony, and the 2nd floor has a further spacious room with terrace and beautiful views over the bay of Palma as far as the Tramuntana mountains.