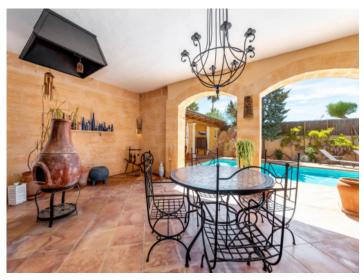

On the ground floor an entrance area leads into an exceptionally large living room with oversized windows overlooking the garden, the large adjacent kitchen with dining room and utility room, and a double bedroom with en-suite bathroom and views of the pool. On this level there is also a staff apartment with a bathroom.

The pool has an hydrolysis system and a generous size of 4 x 11 metres.

Housed on the first floor are 4 further bedrooms with bathrooms en suite, and office rooms, all with access to a terrace or balcony, and the 2nd floor has a further spacious room with terrace and beautiful views over the bay of Palma as far as the Tramuntana mountains.