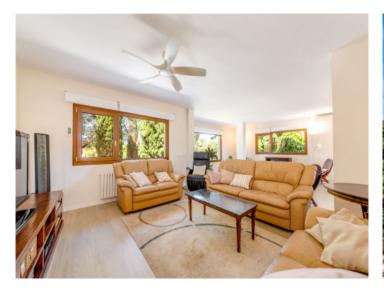

On the ground floor an entrance area leads into an exceptionally large living room with oversized windows overlooking the garden, the large adjacent kitchen with dining room and utility room, and a double bedroom with en-suite bathroom and views of the pool. On this level there is also a staff apartment with a bathroom.