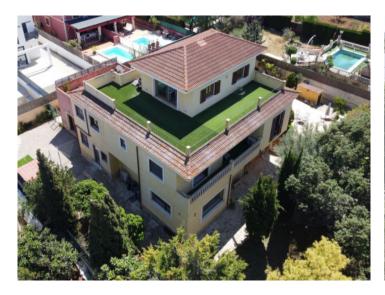

### Objektbeschrijving:

This imposing villa, standing on a plot of 2.150 sqm, is situated in Las Palmeras only a few kms from Playa de Palma, and offers ample space for 3 family generations with a living area of 521 sqm.

On the ground floor an entrance area leads into an exceptionally large living room with oversized windows overlooking the garden, the large adjacent kitchen with dining room and utility room, and a double bedroom with en-suite bathroom and views of the pool. On this level there is also a staff apartment with a bathroom.

The pool has an hydrolysis system and a generous size of 4 x 11 metres.

Housed on the first floor are 4 further bedrooms with bathrooms en suite, and office rooms, all with access to a terrace or balcony, and the 2nd floor has a further spacious room with terrace and beautiful views over the bay of Palma as far as the Tramuntana mountains.