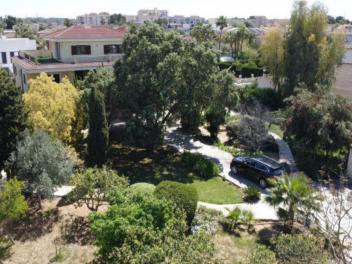

From a total of 10 large rooms 5 bedrooms and 5 bathrooms are furnished, and there are also offices, a gym, recreation rooms and a laundry room.

The beautiful garden is laid out with numerous trees including olive, eucalyptus and fruit trees.

All rooms have air conditioning and oil-fired central heating, and there are 4 solar panels for the warm water supply.

Further features include a 2-car garage and supplementary parking spaces.