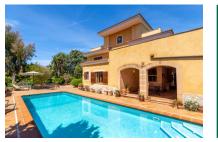

### Imposing villa with pool near to the coast in Ses Palmeras

living space: 521 m<sup>2</sup> LABEL\_ENERGIEKLA in voorbereiding

Perceel: 2.157 m<sup>2</sup> SSE:

Slaapkamers: 5 Badkamer: 5

Uitzicht op zee: ✓ Prijs: € 1.250.000,-

### Objektbeschrijving:

This imposing villa, standing on a plot of 2.150 sqm, is situated in Las Palmeras only a few kms from Playa de Palma, and offers ample space for 3 family generations with a living area of 521 sqm.

The pool has an hydrolysis system and a generous size of 4 x 11 metres.

Housed on the first floor are 4 further bedrooms with bathrooms en suite, and office rooms, all with access to a terrace or balcony, and the 2nd floor has a further spacious room with terrace and beautiful views over the bay of Palma as far as the Tramuntana mountains.