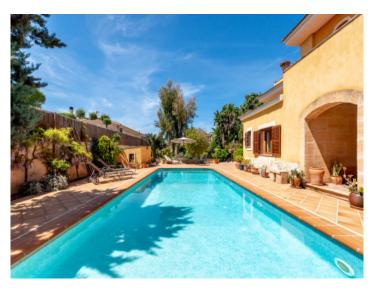

### Imposing villa with pool near to the coast in Ses Palmeras

living space: 521 m<sup>2</sup> LABEL\_ENERGIEKLA in voorbereiding

Perceel: 2.157 m<sup>2</sup> SSE:

Slaapkamers: 5 Badkamer: 5

Uitzicht op zee: ✓ Prijs: € 1.250.000,-

### Objektbeschrijving:

This imposing villa, standing on a plot of 2.150 sqm, is situated in Las Palmeras only a few kms from Playa de Palma, and offers ample space for 3 family generations with a living area of 521 sqm.

The pool has an hydrolysis system and a generous size of 4 x 11 metres.

Housed on the first floor are 4 further bedrooms with bathrooms en suite, and office rooms, all with access to a terrace or balcony, and the 2nd floor has a further spacious room with terrace and beautiful views over the bay of Palma as far as the Tramuntana mountains.