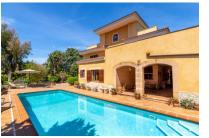

### Imposing villa with pool near to the coast in Ses Palmeras

living space: 521 m<sup>2</sup> LABEL\_ENERGIEKLA in voorbereiding

Perceel: 2.157 m<sup>2</sup> SSE:

Slaapkamers: 5 Badkamer: 5

Uitzicht op zee: ✓ Prijs: € 1.250.000,-

### Objektbeschrijving:

This imposing villa, standing on a plot of 2.150 sqm, is situated in Las Palmeras only a few kms from Playa de Palma, and offers ample space for 3 family generations with a living area of 521 sqm.

The pool has an hydrolysis system and a generous size of 4 x 11 metres.

Housed on the first floor are 4 further bedrooms with bathrooms en suite, and office rooms, all with access to a terrace or balcony, and the 2nd floor has a further spacious room with terrace and beautiful views over the bay of Palma as far as the Tramuntana mountains.