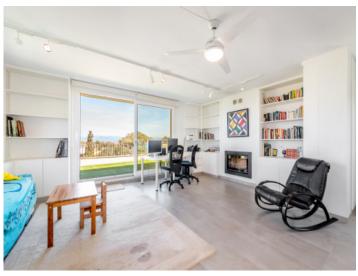

From a total of 10 large rooms 5 bedrooms and 5 bathrooms are furnished, and there are also offices, a gym, recreation rooms and a laundry room.

The beautiful garden is laid out with numerous trees including olive, eucalyptus and fruit trees.

On the ground floor an entrance area leads into an exceptionally large living room with oversized windows overlooking the garden, the large adjacent kitchen with dining room and utility room, and a double bedroom with en-suite bathroom and views of the pool. On this level there is also a staff apartment with a bathroom.