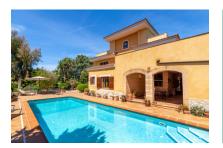

### Imposing villa with pool near to the coast in Ses Palmeras

living space: 521 m<sup>2</sup> LABEL\_ENERGIEKLA in voorbereiding

Perceel: 2.157 m<sup>2</sup> SSE:

Slaapkamers: 5 Badkamer: 5

Uitzicht op zee: ✓ Prijs: € 1.250.000,-

### Objektbeschrijving:

This imposing villa, standing on a plot of 2.150 sqm, is situated in Las Palmeras only a few kms from Playa de Palma, and offers ample space for 3 family generations with a living area of 521 sqm.

The pool has an hydrolysis system and a generous size of 4 x 11 metres.

Housed on the first floor are 4 further bedrooms with bathrooms en suite, and office rooms, all with access to a terrace or balcony, and the 2nd floor has a further spacious room with terrace and beautiful views over the bay of Palma as far as the Tramuntana mountains.