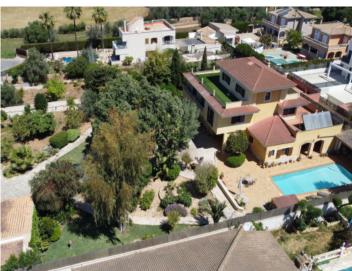

### Objektbeschrijving:

This imposing villa, standing on a plot of 2.150 sqm, is situated in Las Palmeras only a few kms from Playa de Palma, and offers ample space for 3 family generations with a living area of 521 sqm.

From a total of 10 large rooms 5 bedrooms and 5 bathrooms are furnished, and there are also offices, a gym, recreation rooms and a laundry room.

The beautiful garden is laid out with numerous trees including olive, eucalyptus and fruit trees.

The pool has an hydrolysis system and a generous size of 4 x 11 metres.

Housed on the first floor are 4 further bedrooms with bathrooms en suite, and office rooms, all with access to a terrace or balcony, and the 2nd floor has a further spacious room with terrace and beautiful views over the bay of Palma as far as the Tramuntana mountains.