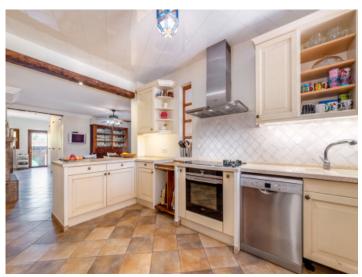

On the ground floor an entrance area leads into an exceptionally large living room with oversized windows overlooking the garden, the large adjacent kitchen with dining room and utility room, and a double bedroom with en-suite bathroom and views of the pool. On this level there is also a staff apartment with a bathroom.