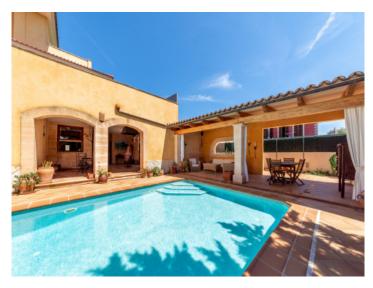

The pool has an hydrolysis system and a generous size of 4 x 11 metres.

Housed on the first floor are 4 further bedrooms with bathrooms en suite, and office rooms, all with access to a terrace or balcony, and the 2nd floor has a further spacious room with terrace and beautiful views over the bay of Palma as far as the Tramuntana mountains.