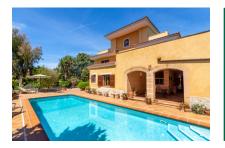

### Imposing villa with pool near to the coast in Ses Palmeras

living space: 521 m<sup>2</sup> LABEL\_ENERGIEKLA in voorbereiding

Perceel: 2.157 m<sup>2</sup> SSE:

Slaapkamers: 5 Badkamer: 5

Uitzicht op zee: ✓ Prijs: € 1.250.000,-

### Objektbeschrijving:

This imposing villa, standing on a plot of 2.150 sqm, is situated in Las Palmeras only a few kms from Playa de Palma, and offers ample space for 3 family generations with a living area of 521 sqm.

The pool has an hydrolysis system and a generous size of 4 x 11 metres.

Housed on the first floor are 4 further bedrooms with bathrooms en suite, and office rooms, all with access to a terrace or balcony, and the 2nd floor has a further spacious room with terrace and beautiful views over the bay of Palma as far as the Tramuntana mountains.