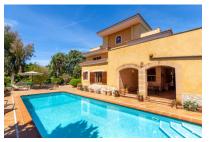

### Imposing villa with pool near to the coast in Ses Palmeras

living space: 521 m<sup>2</sup> LABEL\_ENERGIEKLA in voorbereiding

Perceel: 2.157 m<sup>2</sup> SSE:

Slaapkamers: 5 Badkamer: 5

Uitzicht op zee: ✓ Prijs: € 1.250.000,-

### Objektbeschrijving:

This imposing villa, standing on a plot of 2.150 sqm, is situated in Las Palmeras only a few kms from Playa de Palma, and offers ample space for 3 family generations with a living area of 521 sqm.

On the ground floor an entrance area leads into an exceptionally large living room with oversized windows overlooking the garden, the large adjacent kitchen with dining room and utility room, and a double bedroom with en-suite bathroom and views of the pool. On this level there is also a staff apartment with a bathroom.

The pool has an hydrolysis system and a generous size of 4 x 11 metres.

Housed on the first floor are 4 further bedrooms with bathrooms en suite, and office rooms, all with access to a terrace or balcony, and the 2nd floor has a further spacious room with terrace and beautiful views over the bay of Palma as far as the Tramuntana mountains.