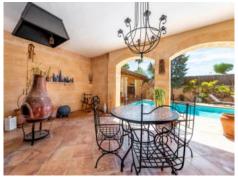

On the ground floor an entrance area leads into an exceptionally large living room with oversized windows overlooking the garden, the large adjacent kitchen with dining room and utility room, and a double bedroom with en-suite bathroom and views of the pool. On this level there is also a staff apartment with a bathroom.