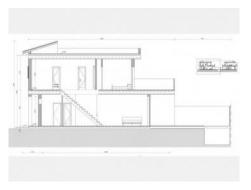

#### Objektbeschrijving:

This modern town-house is currently under construction with completion foreseen for the end of 2024.

The high-quality house has a living space of 163 sqm including, on the ground floor, 2 bedrooms, 2 bathrooms, a garage and a small courtyard.

The first floor houses the kitchen with open living/dining area, a separate guest WC, and 2 large terraces, one on each side.

Further features include underfloor heating with air/heat pump and air conditioning.