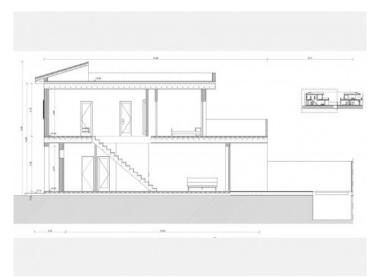

#### Objektbeschrijving:

This modern town-house is currently under construction with completion foreseen for the end of 2024.

The high-quality house has a living space of 163 sqm including, on the ground floor, 2 bedrooms, 2 bathrooms, a garage and a small courtyard.

The first floor houses the kitchen with open living/dining area, a separate guest WC, and 2 large terraces, one on each side.

Further features include underfloor heating with air/heat pump and air conditioning.