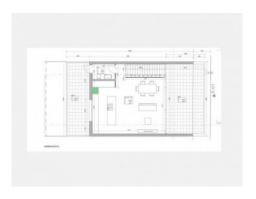

The first floor houses the kitchen with open living/dining area, a separate guest WC, and 2 large terraces, one on each side.

Further features include underfloor heating with air/heat pump and air conditioning.