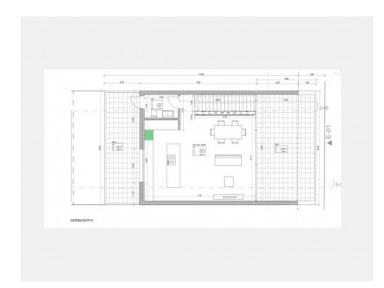

The first floor houses the kitchen with open living/dining area, a separate guest WC, and 2 large terraces, one on each side.

Further features include underfloor heating with air/heat pump and air conditioning.