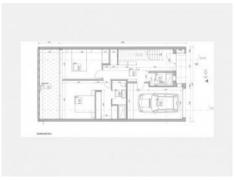

#### Objektbeschrijving:

This modern town-house is currently under construction with completion foreseen for the end of 2024.

The high-quality house has a living space of 163 sqm including, on the ground floor, 2 bedrooms, 2 bathrooms, a garage and a small courtyard.