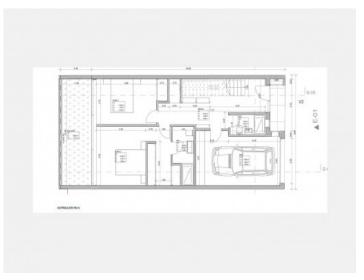

#### Objektbeschrijving:

This modern town-house is currently under construction with completion foreseen for the end of 2024.

The high-quality house has a living space of 163 sqm including, on the ground floor, 2 bedrooms, 2 bathrooms, a garage and a small courtyard.

The first floor houses the kitchen with open living/dining area, a separate guest WC, and 2 large terraces, one on each side.

Further features include underfloor heating with air/heat pump and air conditioning.