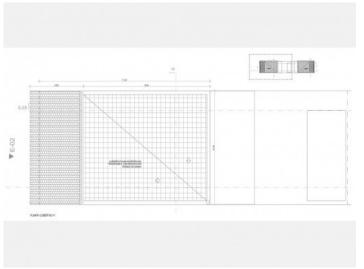

#### Objektbeschrijving:

This modern town-house is currently under construction with completion foreseen for the end of 2024.

The high-quality house has a living space of 163 sqm including, on the ground floor, 2 bedrooms, 2 bathrooms, a garage and a small courtyard.