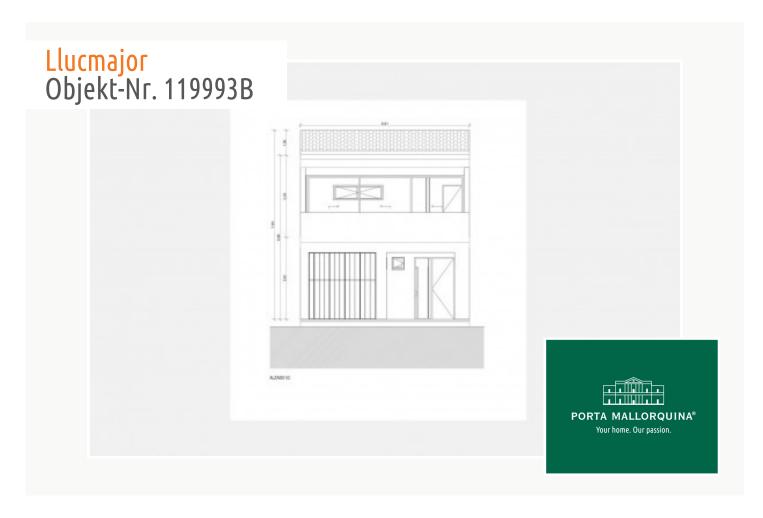

#### Objektbeschrijving:

This town-house with pool is currently under construction and completion is foreseen for the end of 2024.

Its living space of 201.62 sqm is distributed over 2 levels and includes 3 bedrooms and 2 bathrooms, one of which is en suite.

On the first floor is the kitchen and the large, open living/dining room with a smooth transition to the terrace with pool and to a small garden. There is also a garage and a separate WC.

Further features include underfloor heating with air/heat pump and air conditioning