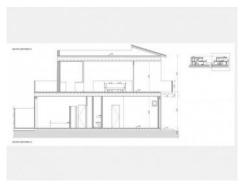

#### Objektbeschrijving:

This town-house with pool is currently under construction and completion is foreseen for the end of 2024.

Its living space of 201.62 sqm is distributed over 2 levels and includes 3 bedrooms and 2 bathrooms, one of which is en suite.

On the first floor is the kitchen and the large, open living/dining room with a smooth transition to the terrace with pool and to a small garden. There is also a garage and a separate WC.

Further features include underfloor heating with air/heat pump and air conditioning