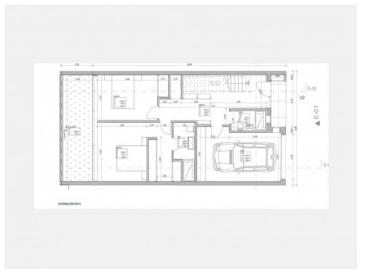

#### Objektbeschrijving:

This town-house with pool is currently under construction and completion is foreseen for the end of 2024.

Its living space of 201.62 sqm is distributed over 2 levels and includes 3 bedrooms and 2 bathrooms, one of which is en suite.

On the first floor is the kitchen and the large, open living/dining room with a smooth transition to the terrace with pool and to a small garden. There is also a garage and a separate WC.

Further features include underfloor heating with air/heat pump and air conditioning