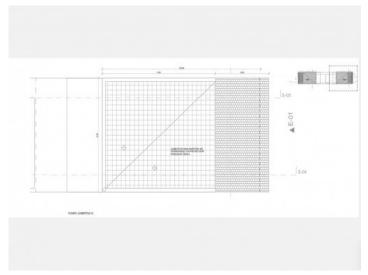

#### Objektbeschrijving:

This town-house with pool is currently under construction and completion is foreseen for the end of 2024.

Its living space of 201.62 sqm is distributed over 2 levels and includes 3 bedrooms and 2 bathrooms, one of which is en suite.

On the first floor is the kitchen and the large, open living/dining room with a smooth transition to the terrace with pool and to a small garden. There is also a garage and a separate WC.

Further features include underfloor heating with air/heat pump and air conditioning