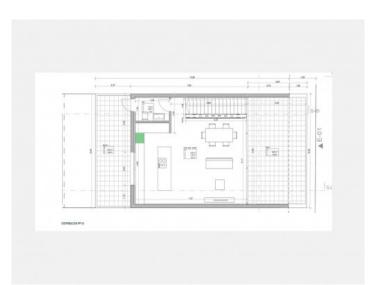

#### Objektbeschrijving:

This town-house with pool is currently under construction and completion is foreseen for the end of 2024.

Its living space of 201.62 sqm is distributed over 2 levels and includes 3 bedrooms and 2 bathrooms, one of which is en suite.

On the first floor is the kitchen and the large, open living/dining room with a smooth transition to the terrace with pool and to a small garden. There is also a garage and a separate WC.

Further features include underfloor heating with air/heat pump and air conditioning