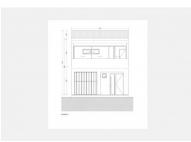

## Newly-constructed town-house with pool in Llucmajor

living space: 202 m<sup>2</sup> LABEL\_ENERGIEKLA in voorbereiding

Prijs:

Slaapkamers: 3 SSE:

Badkamer: 3

Uitzicht op zee: -

€ 650.000,-

#### Objektbeschrijving:

This town-house with pool is currently under construction and completion is foreseen for the end of 2024.

Its living space of 201.62 sqm is distributed over 2 levels and includes 3 bedrooms and 2 bathrooms, one of which is en suite.