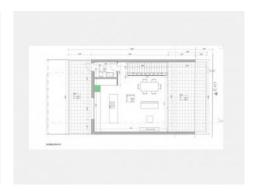

#### Objektbeschrijving:

This town-house with pool is currently under construction and completion is foreseen for the end of 2024.

Its living space of 201.62 sqm is distributed over 2 levels and includes 3 bedrooms and 2 bathrooms, one of which is en suite.

On the first floor is the kitchen and the large, open living/dining room with a smooth transition to the terrace with pool and to a small garden. There is also a garage and a separate WC.

Further features include underfloor heating with air/heat pump and air conditioning