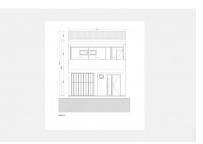

## Newly-constructed town-house with pool in Llucmajor

living space: 202 m<sup>2</sup> LABEL\_ENERGIEKLA in voorbereiding

Prijs:

Slaapkamers: 3 SSE:

Badkamer: 3

Uitzicht op zee: -

€ 650.000,-

#### Objektbeschrijving:

This town-house with pool is currently under construction and completion is foreseen for the end of 2024.

Its living space of 201.62 sqm is distributed over 2 levels and includes 3 bedrooms and 2 bathrooms, one of which is en suite.