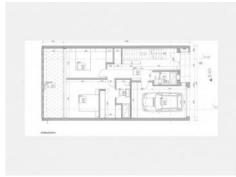

#### Objektbeschrijving:

This town-house with pool is currently under construction and completion is foreseen for the end of 2024.

Its living space of 201.62 sqm is distributed over 2 levels and includes 3 bedrooms and 2 bathrooms, one of which is en suite.

On the first floor is the kitchen and the large, open living/dining room with a smooth transition to the terrace with pool and to a small garden. There is also a garage and a separate WC.

Further features include underfloor heating with air/heat pump and air conditioning