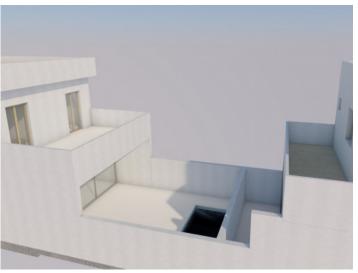

#### Objektbeschrijving:

This town-house with pool is currently under construction and completion is foreseen for the end of 2024.

Its living space of 201.62 sqm is distributed over 2 levels and includes 3 bedrooms and 2 bathrooms, one of which is en suite.

On the first floor is the kitchen and the large, open living/dining room with a smooth transition to the terrace with pool and to a small garden. There is also a garage and a separate WC.

Further features include underfloor heating with air/heat pump and air conditioning

Everything is being constructed in a modern Mediterranean style and using only the highest quality materials.

At present there is still time for the wishes of the new owners to be realised.

It would still be possible to purchase the second house in the project, thereby considerably increasing the size of the property and the investment potential.