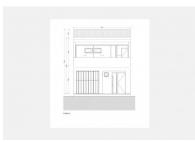

## Newly-constructed town-house with pool in Llucmajor

living space: 202 m<sup>2</sup> LABEL\_ENERGIEKLA in voorbereiding

Prijs:

Slaapkamers: 3 SSE:

Badkamer: 3

Uitzicht op zee: -

€ 650.000,-

#### Objektbeschrijving:

This town-house with pool is currently under construction and completion is foreseen for the end of 2024.

Its living space of 201.62 sqm is distributed over 2 levels and includes 3 bedrooms and 2 bathrooms, one of which is en suite.