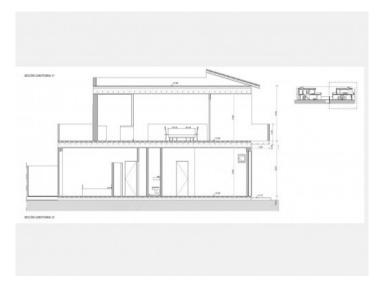

#### Objektbeschrijving:

This town-house with pool is currently under construction and completion is foreseen for the end of 2024.

Its living space of 201.62 sqm is distributed over 2 levels and includes 3 bedrooms and 2 bathrooms, one of which is en suite.

On the first floor is the kitchen and the large, open living/dining room with a smooth transition to the terrace with pool and to a small garden. There is also a garage and a separate WC.

Further features include underfloor heating with air/heat pump and air conditioning

Everything is being constructed in a modern Mediterranean style and using only the highest quality materials.

At present there is still time for the wishes of the new owners to be realised.

It would still be possible to purchase the second house in the project, thereby considerably increasing the size of the property and the investment potential.