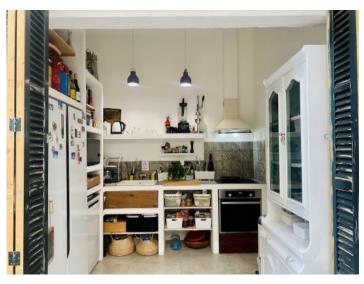

#### Objektbeschrijving:

This fantastic, charming town-house is situated in the heart of Felanitx, and has been renovated paying great attention to detail and preserving the Mallorcan character of the house. Old, refurbished tiles, high ceilings, and wooden beams emphasise the original charm of the property. The lively market square, restaurants and shopping can all be reached in only a few minutes.

A real highlight is the large roof terrace offering impressive views over the rooftops of Felanitx as far as the Tramuntana mountains - the perfect place for a relaxing chill-out zone.

On the right side of garden, directly accessed from the living room, is a beautiful, fully-equipped outdoor kitchen, and a separate bedroom with WC, perfect for use as a guest room. Two large lemon and orange trees offer welcome shady places during the hotter summer months, with diverse seating areas inviting to relax and enjoy.