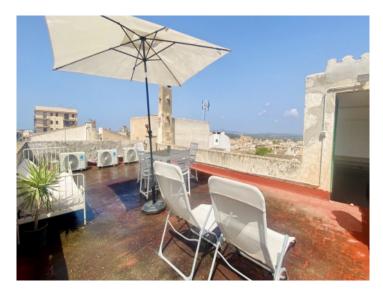

A real highlight is the large roof terrace offering impressive views over the rooftops of Felanitx as far as the Tramuntana mountains - the perfect place for a relaxing chill-out zone.

On the right side of garden, directly accessed from the living room, is a beautiful, fully-equipped outdoor kitchen, and a separate bedroom with WC, perfect for use as a guest room. Two large lemon and orange trees offer welcome shady places during the hotter summer months, with diverse seating areas inviting to relax and enjoy.