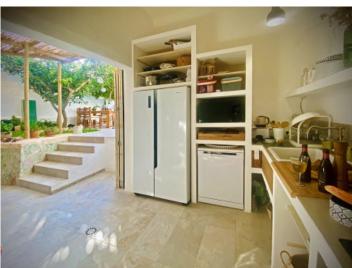

A real highlight is the large roof terrace offering impressive views over the rooftops of Felanitx as far as the Tramuntana mountains - the perfect place for a relaxing chill-out zone.

On the right side of garden, directly accessed from the living room, is a beautiful, fully-equipped outdoor kitchen, and a separate bedroom with WC, perfect for use as a guest room. Two large lemon and orange trees offer welcome shady places during the hotter summer months, with diverse seating areas inviting to relax and enjoy.