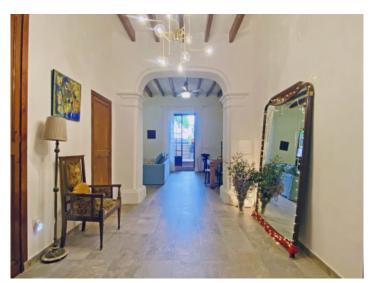

On the ground floor is an imposing entrance area leading into a pleasant living/dining area with fireplace and access to the garden. Also on this level are 2 bedrooms and a bathroom.

A staircase leads to the upper floor with the lovely master-suite with en-suite bathroom. There is also an adjacent room which could serve as a dressing room, office or children's room, and a further bedroom.