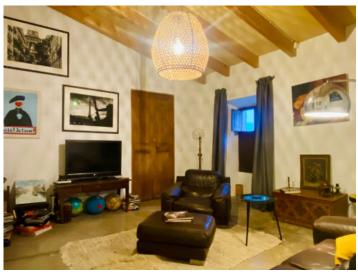

On the ground floor is an imposing entrance area leading into a pleasant living/dining area with fireplace and access to the garden. Also on this level are 2 bedrooms and a bathroom.

A staircase leads to the upper floor with the lovely master-suite with en-suite bathroom. There is also an adjacent room which could serve as a dressing room, office or children's room, and a further bedroom.