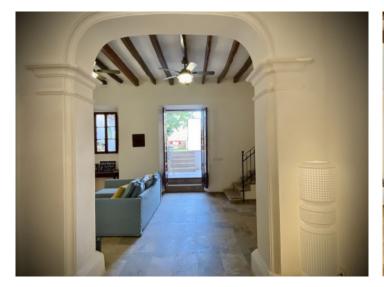

On the ground floor is an imposing entrance area leading into a pleasant living/dining area with fireplace and access to the garden. Also on this level are 2 bedrooms and a bathroom.

A staircase leads to the upper floor with the lovely master-suite with en-suite bathroom. There is also an adjacent room which could serve as a dressing room, office or children's room, and a further bedroom.