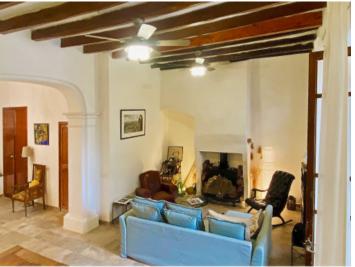

On the ground floor is an imposing entrance area leading into a pleasant living/dining area with fireplace and access to the garden. Also on this level are 2 bedrooms and a bathroom.

A staircase leads to the upper floor with the lovely master-suite with en-suite bathroom. There is also an adjacent room which could serve as a dressing room, office or children's room, and a further bedroom.