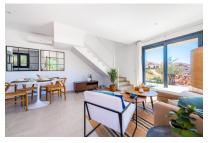

The property itself has its own plot of about 220 sqm. The built-up area of about 112 sqm in total is distributed over 2 floors. The first floor is entered via a partially covered terrace. There you are welcomed by the large open living area with dining area and fully equipped fitted kitchen. Adjacent is a bedroom with built-in wardrobe and bathroom. A separate small laundry room provides further comfort.