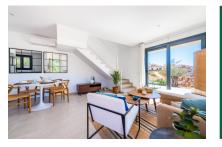

The property itself has its own plot of about 220 sqm. The built-up area of about 112 sqm in total is distributed over 2 floors. The first floor is entered via a partially covered terrace. There you are welcomed by the large open living area with dining area and fully equipped fitted kitchen. Adjacent is a bedroom with built-in wardrobe and bathroom. A separate small laundry room provides further comfort.

From the living area, a staircase leads to the second floor with the second bedroom, also with bathroom and fully equipped built-in wardrobe. Two small sun terraces, where you have privacy, provide wonderful relaxation.