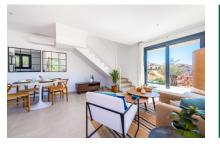

The property itself has its own plot of about 220 sqm. The built-up area of about 112 sqm in total is distributed over 2 floors. The first floor is entered via a partially covered terrace. There you are welcomed by the large open living area with dining area and fully equipped fitted kitchen. Adjacent is a bedroom with built-in wardrobe and bathroom. A separate small laundry room provides further comfort.

From the living area, a staircase leads to the second floor with the second bedroom, also with bathroom and fully equipped built-in wardrobe. Two small sun terraces, where you have privacy, provide wonderful relaxation.