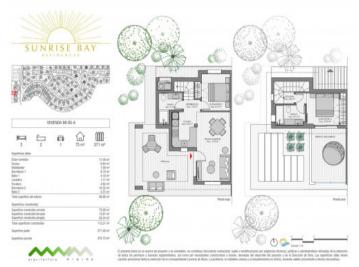

# Modern semi-detached house for first occupancy in Cala Romantica

| living space:<br>Perceel: | 112 m²<br>220 m² | LABEL_ENERG<br>SSE: | IEKLA in voorbereiding |
|---------------------------|------------------|---------------------|------------------------|
| Slaapkamers:              | 2                |                     |                        |
| Badkamer:                 | 2                |                     |                        |
| Uitzicht op zee:          | -                | Prijs:              | € 380.000,-            |

The property itself has its own plot of about 220 sqm. The built-up area of about 112 sqm in total is distributed over 2 floors. The first floor is entered via a partially covered terrace. There you are welcomed by the large open living area with dining area and fully equipped fitted kitchen. Adjacent is a bedroom with built-in wardrobe and bathroom. A separate small laundry room provides further comfort.

From the living area, a staircase leads to the second floor with the second bedroom, also with bathroom and fully equipped built-in wardrobe. Two small sun terraces, where you have privacy, provide wonderful relaxation.