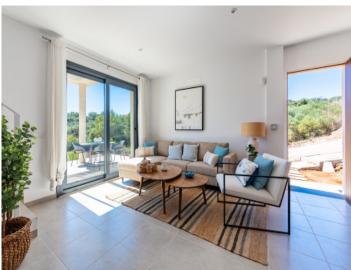

The property itself has its own plot of about 220 sqm. The built-up area of about 112 sqm in total is distributed over 2 floors. The first floor is entered via a partially covered terrace. There you are welcomed by the large open living area with dining area and fully equipped fitted kitchen. Adjacent is a bedroom with built-in wardrobe and bathroom. A separate small laundry room provides further comfort.