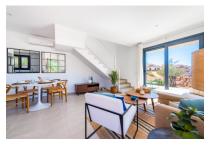

The property itself has its own plot of about 220 sqm. The built-up area of about 112 sqm in total is distributed over 2 floors. The first floor is entered via a partially covered terrace. There you are welcomed by the large open living area with dining area and fully equipped fitted kitchen. Adjacent is a bedroom with built-in wardrobe and bathroom. A separate small laundry room provides further comfort.

From the living area, a staircase leads to the second floor with the second bedroom, also with bathroom and fully equipped built-in wardrobe. Two small sun terraces, where you have privacy, provide wonderful relaxation.