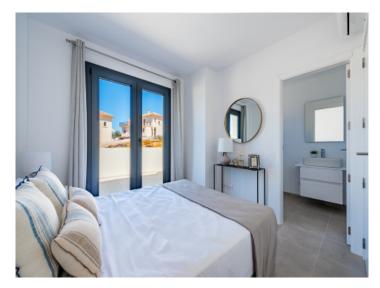

The property itself has its own plot of about 220 sqm. The built-up area of about 112 sqm in total is distributed over 2 floors. The first floor is entered via a partially covered terrace. There you are welcomed by the large open living area with dining area and fully equipped fitted kitchen. Adjacent is a bedroom with built-in wardrobe and bathroom. A separate small laundry room provides further comfort.

From the living area, a staircase leads to the second floor with the second bedroom, also with bathroom and fully equipped built-in wardrobe. Two small sun terraces, where you have privacy, provide wonderful relaxation.