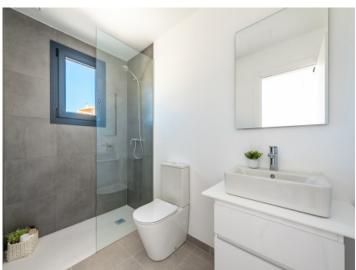

The property itself has its own plot of about 220 sqm. The built-up area of about 112 sqm in total is distributed over 2 floors. The first floor is entered via a partially covered terrace. There you are welcomed by the large open living area with dining area and fully equipped fitted kitchen. Adjacent is a bedroom with built-in wardrobe and bathroom. A separate small laundry room provides further comfort.

From the living area, a staircase leads to the second floor with the second bedroom, also with bathroom and fully equipped built-in wardrobe. Two small sun terraces, where you have privacy, provide wonderful relaxation.