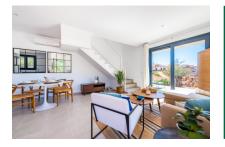

The property itself has its own plot of about 220 sqm. The built-up area of about 112 sqm in total is distributed over 2 floors. The first floor is entered via a partially covered terrace. There you are welcomed by the large open living area with dining area and fully equipped fitted kitchen. Adjacent is a bedroom with built-in wardrobe and bathroom. A separate small laundry room provides further comfort.

From the living area, a staircase leads to the second floor with the second bedroom, also with bathroom and fully equipped built-in wardrobe. Two small sun terraces, where you have privacy, provide wonderful relaxation.