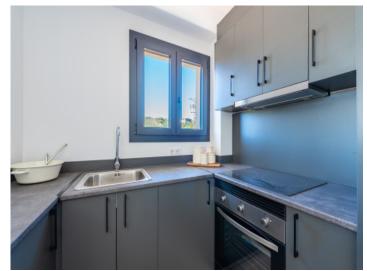

The property itself has its own plot of about 220 sqm. The built-up area of about 112 sqm in total is distributed over 2 floors. The first floor is entered via a partially covered terrace. There you are welcomed by the large open living area with dining area and fully equipped fitted kitchen. Adjacent is a bedroom with built-in wardrobe and bathroom. A separate small laundry room provides further comfort.

Equipment:

- Central air conditioning with hot/cold function.
- Option: Underfloor heating in both bathrooms and backlit mirrors
- Pre-installation of home automation; optional control lighting and air conditioning
- Fully furnished and equipped kitchen with Bosch/Siemens appliances; optional Neff appliances
- Exterior PVC or aluminum windows/doors (thermal break) including double glazing with air chamber
- Sliding or folding casement opening systems