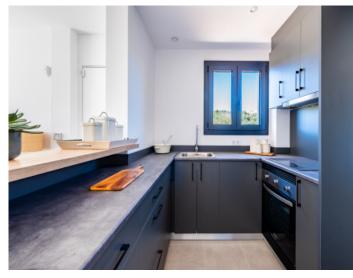

The property itself has its own plot of about 220 sqm. The built-up area of about 112 sqm in total is distributed over 2 floors. The first floor is entered via a partially covered terrace. There you are welcomed by the large open living area with dining area and fully equipped fitted kitchen. Adjacent is a bedroom with built-in wardrobe and bathroom. A separate small laundry room provides further comfort.

Equipment:

- Central air conditioning with hot/cold function.
- Option: Underfloor heating in both bathrooms and backlit mirrors
- Pre-installation of home automation; optional control lighting and air conditioning
- Fully furnished and equipped kitchen with Bosch/Siemens appliances; optional Neff appliances
- Exterior PVC or aluminum windows/doors (thermal break) including double glazing with air chamber
- Sliding or folding casement opening systems