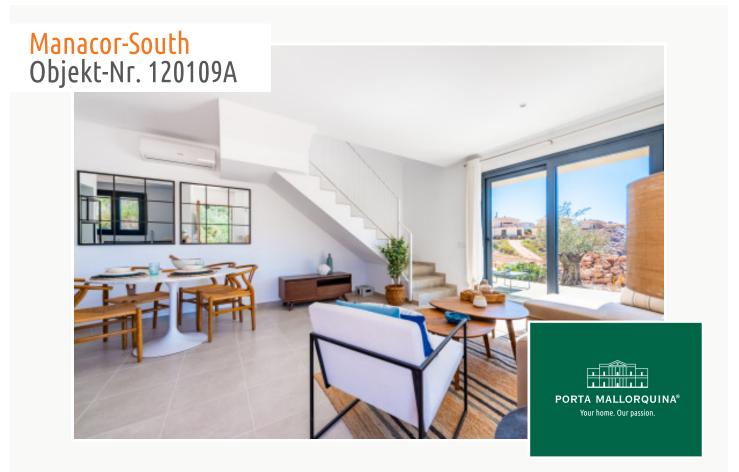

#### **Objektbeschrijving:**

This modern semi-detached house for first occupancy is located within a spacious level residence where you can enjoy common leisure facilities and services. Whether shuttle service to the nearby beautiful beach of Cala Romantica, over different pool areas, wellness areas with sauna, gym or cinema and a small bar. Under the motto "Everything can, nothing must" there will be something for all individual needs to make every stay here a highlight for its residents.

The property itself has its own plot of about 220 sqm. The built-up area of about 112 sqm in total is distributed over 2 floors. The first floor is entered via a partially covered terrace. There you are welcomed by the large open living area with dining area and fully equipped fitted kitchen. Adjacent is a bedroom with built-in wardrobe and bathroom. A separate small laundry room provides further comfort.

From the living area, a staircase leads to the second floor with the second bedroom, also with bathroom and fully equipped built-in wardrobe. Two small sun terraces, where you have privacy, provide wonderful relaxation.