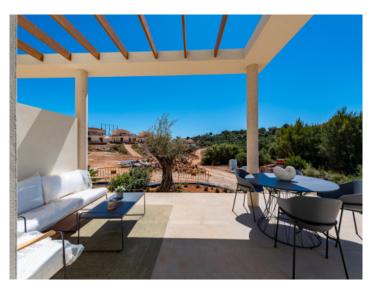

The property itself has its own plot of about 220 sqm. The built-up area of about 112 sqm in total is distributed over 2 floors. The first floor is entered via a partially covered terrace. There you are welcomed by the large open living area with dining area and fully equipped fitted kitchen. Adjacent is a bedroom with built-in wardrobe and bathroom. A separate small laundry room provides further comfort.

From the living area, a staircase leads to the second floor with the second bedroom, also with bathroom and fully equipped built-in wardrobe. Two small sun terraces, where you have privacy, provide wonderful relaxation.