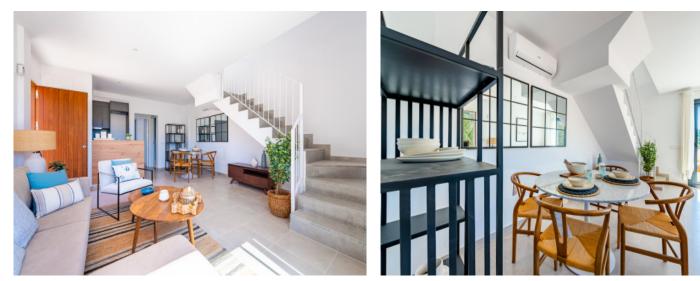

The property itself has its own plot of about 220 sqm. The built-up area of about 112 sqm in total is distributed over 2 floors. The first floor is entered via a partially covered terrace. There you are welcomed by the large open living area with dining area and fully equipped fitted kitchen. Adjacent is a bedroom with built-in wardrobe and bathroom. A separate small laundry room provides further comfort.

From the living area, a staircase leads to the second floor with the second bedroom, also with bathroom and fully equipped built-in wardrobe. Two small sun terraces, where you have privacy, provide wonderful relaxation.