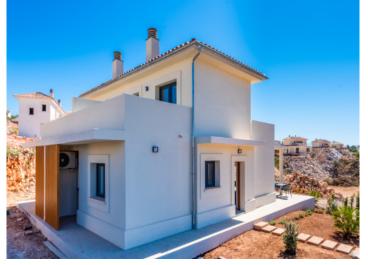

# Modern semi-detached house for first occupancy in Cala Romantica

| living space:<br>Perceel: | 112 m²<br>220 m² | LABEL_ENERG<br>SSE: | IEKLA in voorbereiding |
|---------------------------|------------------|---------------------|------------------------|
| Slaapkamers:              | 2                |                     |                        |
| Badkamer:                 | 2                |                     |                        |
| Uitzicht op zee:          | -                | Prijs:              | € 380.000,-            |

The property itself has its own plot of about 220 sqm. The built-up area of about 112 sqm in total is distributed over 2 floors. The first floor is entered via a partially covered terrace. There you are welcomed by the large open living area with dining area and fully equipped fitted kitchen. Adjacent is a bedroom with built-in wardrobe and bathroom. A separate small laundry room provides further comfort.