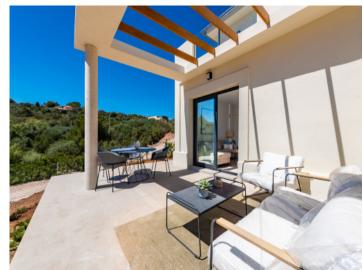

The property itself has its own plot of about 220 sqm. The built-up area of about 112 sqm in total is distributed over 2 floors. The first floor is entered via a partially covered terrace. There you are welcomed by the large open living area with dining area and fully equipped fitted kitchen. Adjacent is a bedroom with built-in wardrobe and bathroom. A separate small laundry room provides further comfort.

From the living area, a staircase leads to the second floor with the second bedroom, also with bathroom and fully equipped built-in wardrobe. Two small sun terraces, where you have privacy, provide wonderful relaxation.