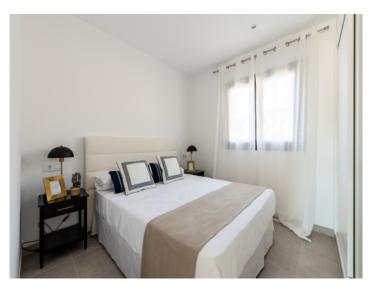

The property itself has its own plot of about 220 sqm. The built-up area of about 112 sqm in total is distributed over 2 floors. The first floor is entered via a partially covered terrace. There you are welcomed by the large open living area with dining area and fully equipped fitted kitchen. Adjacent is a bedroom with built-in wardrobe and bathroom. A separate small laundry room provides further comfort.

From the living area, a staircase leads to the second floor with the second bedroom, also with bathroom and fully equipped built-in wardrobe. Two small sun terraces, where you have privacy, provide wonderful relaxation.