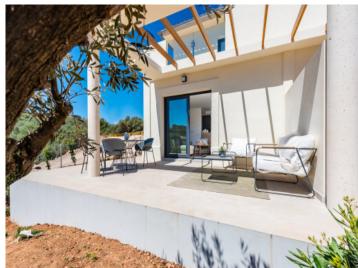

The property itself has its own plot of about 220 sqm. The built-up area of about 112 sqm in total is distributed over 2 floors. The first floor is entered via a partially covered terrace. There you are welcomed by the large open living area with dining area and fully equipped fitted kitchen. Adjacent is a bedroom with built-in wardrobe and bathroom. A separate small laundry room provides further comfort.

From the living area, a staircase leads to the second floor with the second bedroom, also with bathroom and fully equipped built-in wardrobe. Two small sun terraces, where you have privacy, provide wonderful relaxation.