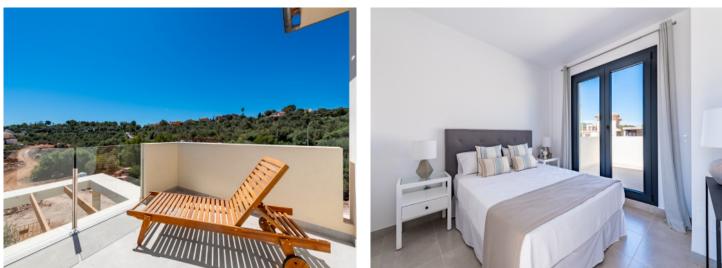

The property itself has its own plot of about 220 sqm. The built-up area of about 112 sqm in total is distributed over 2 floors. The first floor is entered via a partially covered terrace. There you are welcomed by the large open living area with dining area and fully equipped fitted kitchen. Adjacent is a bedroom with built-in wardrobe and bathroom. A separate small laundry room provides further comfort.

From the living area, a staircase leads to the second floor with the second bedroom, also with bathroom and fully equipped built-in wardrobe. Two small sun terraces, where you have privacy, provide wonderful relaxation.