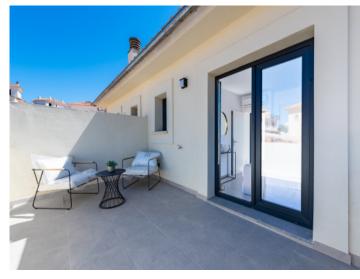

The property itself has its own plot of about 220 sqm. The built-up area of about 112 sqm in total is distributed over 2 floors. The first floor is entered via a partially covered terrace. There you are welcomed by the large open living area with dining area and fully equipped fitted kitchen. Adjacent is a bedroom with built-in wardrobe and bathroom. A separate small laundry room provides further comfort.

From the living area, a staircase leads to the second floor with the second bedroom, also with bathroom and fully equipped built-in wardrobe. Two small sun terraces, where you have privacy, provide wonderful relaxation.