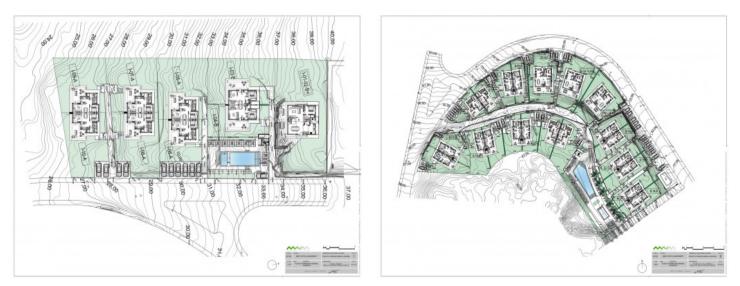

#### **Objektbeschrijving:**

This modern semi-detached house for first occupancy is located within a spacious level residence where you can enjoy common leisure facilities and services. Whether shuttle service to the nearby beautiful beach of Cala Romantica, over different pool areas, wellness areas with sauna, gym or cinema and a small bar. Under the motto "Everything can, nothing must" there will be something for all individual needs to make every stay here a highlight for its residents.

The property itself has its own plot of about 220 sqm. The built-up area of about 112 sqm in total is distributed over 2 floors. The first floor is entered via a partially covered terrace. There you are welcomed by the large open living area with dining area and fully equipped fitted kitchen. Adjacent is a bedroom with built-in wardrobe and bathroom. A separate small laundry room provides further comfort.

From the living area, a staircase leads to the second floor with the second bedroom, also with bathroom and fully equipped built-in wardrobe. Two small sun terraces, where you have privacy, provide wonderful relaxation.