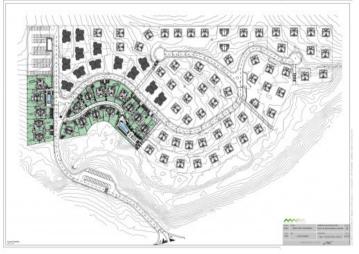

#### **Objektbeschrijving:**

This modern semi-detached house for first occupancy is located within a spacious level residence where you can enjoy common leisure facilities and services. Whether shuttle service to the nearby beautiful beach of Cala Romantica, over different pool areas, wellness areas with sauna, gym or cinema and a small bar. Under the motto "Everything can, nothing must" there will be something for all individual needs to make every stay here a highlight for its residents.

#### Locatie en omgeving:

Cala Romantica

A bay that lives up to its name. Idyllically situated with a brilliant white sandy beach, turquoise shimmering crystal clear water and embedded in forested rocks. Pictures that almost reflect Caribbean flair.

The beautiful town with many plant-lined streets has small manageable resorts and development of private villas. A few restaurants and bars hold Mediterranean delicacies and refreshments for their guests.

The location is ideal between the charming small port towns of Porto Cristo and Portocolom. Typical Mallorcan places that invite you to store with their small stores or eat in the many cozy restaurants on the harbor promenades.