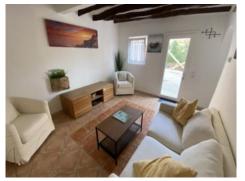

#### Objektbeschrijving:

This delightful village house in S'Alqueria Blanca, captivates with its charm. A cozy gem awaits you here.

You enter this lovingly renovated village house and get into a cozy living room. Here you can spend a cozy time. Furthermore, on the first floor is the typical Mallorcan kitchen which promises an absolute charm. Since this has a spacious floor plan, there is enough space for a dining area.

Between the living room and the kitchen is the staircase to the upper floor. On the left side is a small bedroom with a rear-ventilated fireplace. Nice details like a brick bench make this room very cozy. On the right side is the master bedroom with a bathroom en suite. This was deliberately left mallorquin and offers everything you need. From the bedroom you can access a beautiful balcony. Here you can end the day with a view of the church of S'Alqueria Blanca. Here is also a storage space for a washing machine.