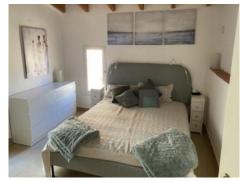

Between the living room and the kitchen is the staircase to the upper floor. On the left side is a small bedroom with a rear-ventilated fireplace. Nice details like a brick bench make this room very cozy. On the right side is the master bedroom with a bathroom en suite. This was deliberately left mallorquin and offers everything you need. From the bedroom you can access a beautiful balcony. Here you can end the day with a view of the church of S'Alqueria Blanca. Here is also a storage space for a washing machine.