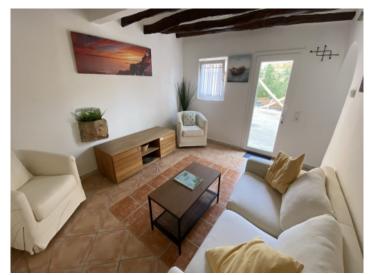

#### Objektbeschrijving:

This delightful village house in S'Alqueria Blanca, captivates with its charm. A cozy gem awaits you here.

You enter this lovingly renovated village house and get into a cozy living room. Here you can spend a cozy time. Furthermore, on the first floor is the typical Mallorcan kitchen which promises an absolute charm. Since this has a spacious floor plan, there is enough space for a dining area.

Between the living room and the kitchen is the staircase to the upper floor. On the left side is a small bedroom with a rear-ventilated fireplace. Nice details like a brick bench make this room very cozy. On the right side is the master bedroom with a bathroom en suite. This was deliberately left mallorquin and offers everything you need. From the bedroom you can access a beautiful balcony. Here you can end the day with a view of the church of S'Alqueria Blanca. Here is also a storage space for a washing machine.