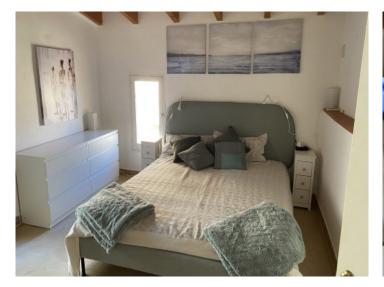

Between the living room and the kitchen is the staircase to the upper floor. On the left side is a small bedroom with a rear-ventilated fireplace. Nice details like a brick bench make this room very cozy. On the right side is the master bedroom with a bathroom en suite. This was deliberately left mallorquin and offers everything you need. From the bedroom you can access a beautiful balcony. Here you can end the day with a view of the church of S'Alqueria Blanca. Here is also a storage space for a washing machine.