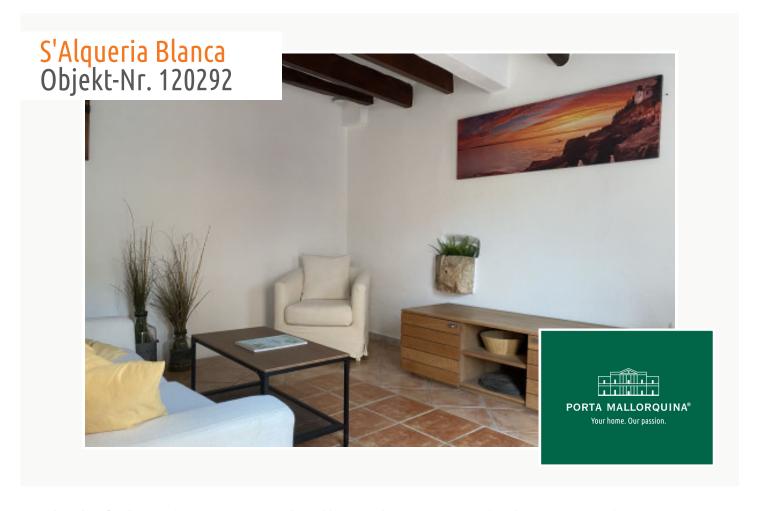

#### Objektbeschrijving:

This delightful village house in S'Alqueria Blanca, captivates with its charm. A cozy gem awaits you here.

You enter this lovingly renovated village house and get into a cozy living room. Here you can spend a cozy time. Furthermore, on the first floor is the typical Mallorcan kitchen which promises an absolute charm. Since this has a spacious floor plan, there is enough space for a dining area.

Between the living room and the kitchen is the staircase to the upper floor. On the left side is a small bedroom with a rear-ventilated fireplace. Nice details like a brick bench make this room very cozy. On the right side is the master bedroom with a bathroom en suite. This was deliberately left mallorquin and offers everything you need. From the bedroom you can access a beautiful balcony. Here you can end the day with a view of the church of S'Alqueria Blanca. Here is also a storage space for a washing machine.