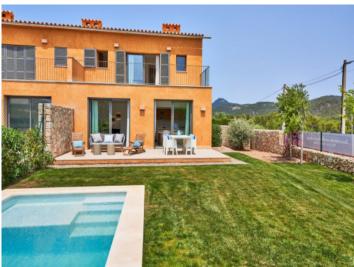

This exquisite terraced house extends over 2 floors and offers a generous area of 135.83 sqm. On this you will find 3 cozy bedrooms, 2 stylish bathrooms - one of them even en suite -, an inviting open living and dining area as well as a guest toilet.

An absolute highlight of this jewel is the generous garden with 184.84 sqm, where the terrace is perfect for your BBQ area. And for refreshing cooling on hot days, a private pool is at your disposal.

For further convenience, there are 2 car parking spaces with pre-installation for electric car charging station and an additional storage room.