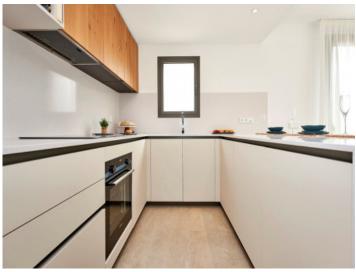

This exquisite terraced house extends over 2 floors and offers a generous area of 135.83 sqm. On this you will find 3 cozy bedrooms, 2 stylish bathrooms - one of them even en suite -, an inviting open living and dining area as well as a guest toilet.

The equipment includes a fully equipped kitchen of the renowned brand Siemens as well as fantastically furnished bathrooms by TECE and TRES. Comfortable underfloor heating awaits you in all rooms, and a smart drip system provides your garden with optimal irrigation.