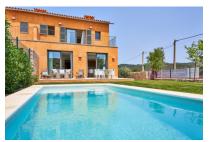

# Newly-built, Mallorcan-style terraced house with private garden and pool in Es Capdella

living space: 136 m<sup>2</sup> LABEL\_ENERGIEKLA b

Perceel: 254 m<sup>2</sup> SSE:

Slaapkamers: 3 Badkamer: 2

Uitzicht op zee: - **Prijs: € 915.000,-**

This exquisite terraced house extends over 2 floors and offers a generous area of 135.83 sqm. On this you will find 3 cozy bedrooms, 2 stylish bathrooms - one of them even en suite -, an inviting open living and dining area as well as a guest toilet.

An absolute highlight of this jewel is the generous garden with 184.84 sqm, where the terrace is perfect for your BBQ area. And for refreshing cooling on hot days, a private pool is at your disposal.

For further convenience, there are 2 car parking spaces with pre-installation for electric car charging station and an additional storage room.