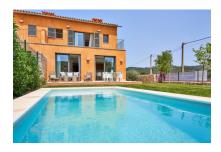

# Newly-built, Mallorcan-style terraced house with private garden and pool in Es Capdella

living space: 136 m<sup>2</sup> LABEL\_ENERGIEKLA b

Perceel: 254 m<sup>2</sup> SSE:

Slaapkamers: 3 Badkamer: 2

Uitzicht op zee: - **Prijs: € 915.000,-**

This exquisite terraced house extends over 2 floors and offers a generous area of 135.83 sqm. On this you will find 3 cozy bedrooms, 2 stylish bathrooms - one of them even en suite -, an inviting open living and dining area as well as a guest toilet.

An absolute highlight of this jewel is the generous garden with 184.84 sqm, where the terrace is perfect for your BBQ area. And for refreshing cooling on hot days, a private pool is at your disposal.

For further convenience, there are 2 car parking spaces with pre-installation for electric car charging station and an additional storage room.