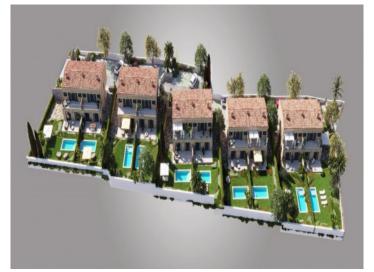

#### Objektbeschrijving:

Welcome to Es Capdellà - a picturesque village at the foot of Puig de sa Crane in the enchanting Tramuntana Mountains. Here, stone cladding, rustic fincas and elegant designer villas combine to create an idyllic setting.

#### Locatie en omgeving:

Es Capdella is a small village with 1000 inhabitants which belongs to the municipality of Calvia. It is situated at the foot of the Tramuntana mountains, 115 metres above sea level with views as far as the Puig de Galatzo (1027 metres high). It was founded in the 17th. Century and has retained the charm of times gone by.