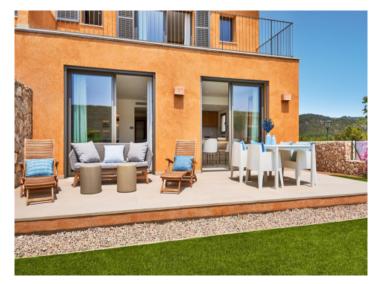

This exquisite terraced house extends over 2 floors and offers a generous area of 135.83 sqm. On this you will find 3 cozy bedrooms, 2 stylish bathrooms - one of them even en suite -, an inviting open living and dining area as well as a guest toilet.

The equipment includes a fully equipped kitchen of the renowned brand Siemens as well as fantastically furnished bathrooms by TECE and TRES. Comfortable underfloor heating awaits you in all rooms, and a smart drip system provides your garden with optimal irrigation.