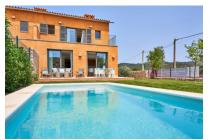

# Newly-built, Mallorcan-style terraced house with private garden and pool in Es Capdella

living space: 136 m<sup>2</sup> LABEL\_ENERGIEKLA b

Perceel: 254 m<sup>2</sup> SSE:

Slaapkamers: 3 Badkamer: 2

Uitzicht op zee: - **Prijs: € 915.000,-**

This exquisite terraced house extends over 2 floors and offers a generous area of 135.83 sqm. On this you will find 3 cozy bedrooms, 2 stylish bathrooms - one of them even en suite -, an inviting open living and dining area as well as a guest toilet.

An absolute highlight of this jewel is the generous garden with 184.84 sqm, where the terrace is perfect for your BBQ area. And for refreshing cooling on hot days, a private pool is at your disposal.

For further convenience, there are 2 car parking spaces with pre-installation for electric car charging station and an additional storage room.