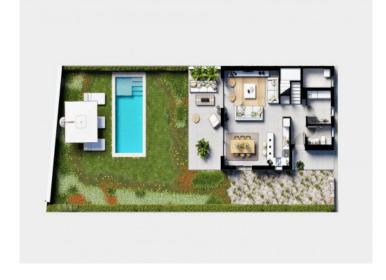

# Newly-built, Mallorcan-style terraced house with private garden and pool in Es Capdella

living space: 136 m<sup>2</sup> LABEL\_ENERGIEKLA b

Perceel: 254 m<sup>2</sup> SSE:

Slaapkamers: 3 Badkamer: 2

Uitzicht op zee: - **Prijs: € 915.000,-**

This exquisite terraced house extends over 2 floors and offers a generous area of 135.83 sqm. On this you will find 3 cozy bedrooms, 2 stylish bathrooms - one of them even en suite -, an inviting open living and dining area as well as a guest toilet.

An absolute highlight of this jewel is the generous garden with 184.84 sqm, where the terrace is perfect for your BBQ area. And for refreshing cooling on hot days, a private pool is at your disposal.

For further convenience, there are 2 car parking spaces with pre-installation for electric car charging station and an additional storage room.