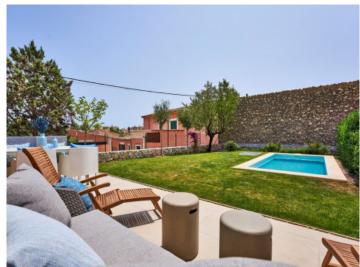

An absolute highlight of this jewel is the generous garden with 184.84 sqm, where the terrace is perfect for your BBQ area. And for refreshing cooling on hot days, a private pool is at your disposal.

For further convenience, there are 2 car parking spaces with pre-installation for electric car charging station and an additional storage room.