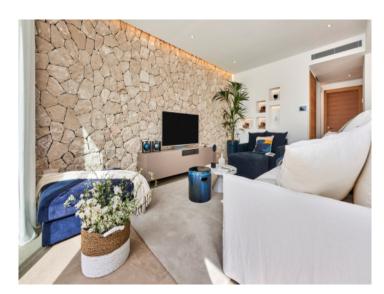

This exquisite terraced house extends over 2 floors and offers a generous area of 135.83 sqm. On this you will find 3 cozy bedrooms, 2 stylish bathrooms - one of them even en suite -, an inviting open living and dining area as well as a guest toilet.

The equipment includes a fully equipped kitchen of the renowned brand Siemens as well as fantastically furnished bathrooms by TECE and TRES. Comfortable underfloor heating awaits you in all rooms, and a smart drip system provides your garden with optimal irrigation.