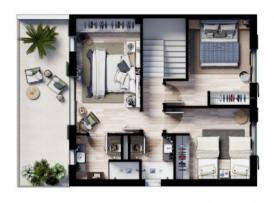

# Newly-built, Mallorcan-style terraced house with private garden and pool in Es Capdella

living space: 136 m<sup>2</sup> LABEL\_ENERGIEKLA b

Perceel: 254 m<sup>2</sup> SSE:

Slaapkamers: 3 Badkamer: 2

Uitzicht op zee: - **Prijs: € 915.000,-**

This exquisite terraced house extends over 2 floors and offers a generous area of 135.83 sqm. On this you will find 3 cozy bedrooms, 2 stylish bathrooms - one of them even en suite -, an inviting open living and dining area as well as a guest toilet.