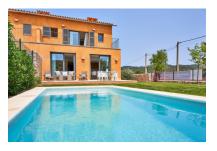

# Newly-built, Mallorcan-style terraced house with private garden and pool in Es Capdella

living space: 136 m<sup>2</sup> LABEL\_ENERGIEKLA b

Perceel: 254 m<sup>2</sup> SSE:

Slaapkamers: 3 Badkamer: 2

Uitzicht op zee: - **Prijs: € 915.000,-**

This exquisite terraced house extends over 2 floors and offers a generous area of 135.83 sqm. On this you will find 3 cozy bedrooms, 2 stylish bathrooms - one of them even en suite -, an inviting open living and dining area as well as a guest toilet.

An absolute highlight of this jewel is the generous garden with 184.84 sqm, where the terrace is perfect for your BBQ area. And for refreshing cooling on hot days, a private pool is at your disposal.

For further convenience, there are 2 car parking spaces with pre-installation for electric car charging station and an additional storage room.