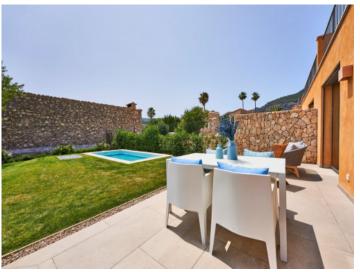

An absolute highlight of this jewel is the generous garden with 184.84 sqm, where the terrace is perfect for your BBQ area. And for refreshing cooling on hot days, a private pool is at your disposal.

For further convenience, there are 2 car parking spaces with pre-installation for electric car charging station and an additional storage room.