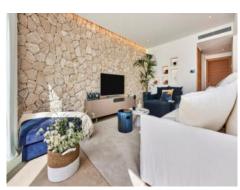

This exquisite terraced house extends over 2 floors and offers a generous area of 135.83 sqm. On this you will find 3 cozy bedrooms, 2 stylish bathrooms - one of them even en suite -, an inviting open living and dining area as well as a guest toilet.

The equipment includes a fully equipped kitchen of the renowned brand Siemens as well as fantastically furnished bathrooms by TECE and TRES. Comfortable underfloor heating awaits you in all rooms, and a smart drip system provides your garden with optimal irrigation.