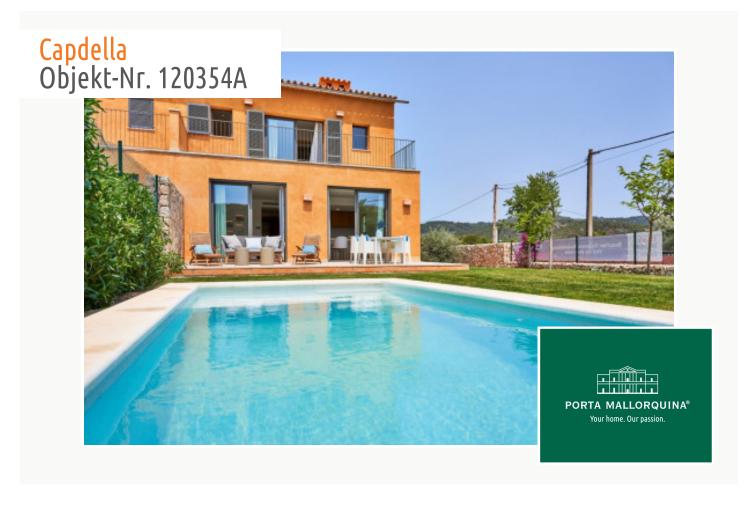

# Newly-built, Mallorcan-style terraced house with private garden and pool in Es Capdella

living space: 136 m<sup>2</sup> LABEL\_ENERGIEKLA b

Perceel: 254 m<sup>2</sup> SSE:

Slaapkamers: 3 Badkamer: 2

Uitzicht op zee: - **Prijs: € 915.000,-**

This exquisite terraced house extends over 2 floors and offers a generous area of 135.83 sqm. On this you will find 3 cozy bedrooms, 2 stylish bathrooms - one of them even en suite -, an inviting open living and dining area as well as a guest toilet.

An absolute highlight of this jewel is the generous garden with 184.84 sqm, where the terrace is perfect for your BBQ area. And for refreshing cooling on hot days, a private pool is at your disposal.

For further convenience, there are 2 car parking spaces with pre-installation for electric car charging station and an additional storage room.