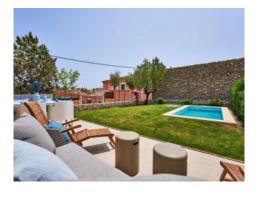

An absolute highlight of this jewel is the generous garden with 184.84 sqm, where the terrace is perfect for your BBQ area. And for refreshing cooling on hot days, a private pool is at your disposal.

For further convenience, there are 2 car parking spaces with pre-installation for electric car charging station and an additional storage room.