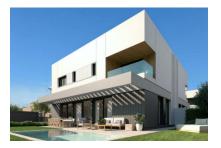

# Luxurious, newly-built semi-detached house in Puig de Ros

living space: 173 m<sup>2</sup> LABEL\_ENERGIEKLA in voorbereiding

Perceel: 320 m<sup>2</sup> SSE:

Slaapkamers: 4
Badkamer: 3

Uitzicht op zee: ✓ Prijs: € 1.150.000,-

#### Objektbeschrijving:

Very modern semi-detached house with upscale amenities in the beautiful coastal area of Puig de Ros.

In the design of the house, attention was paid to a lot of natural light incidence; personal wishes can also be realized with the help of the 3 expansion variants.

For example, you can choose between 3 or 4 bedrooms, or opt for an open kitchen with adjoining living area.

The modern, spacious living and dining area opens to the private garden and pool area.

Likewise, there are different color combinations for bathrooms, tiles and basic furnishings.

The houses are always located one behind the other, so there is some privacy and also more space in the garden.

In a clear commitment to the environment, efforts are made to save energy and meet the strictest criteria of sustainability. Spacious spaces have been designed to ensure a high level of living comfort and also the integration of outdoor spaces to the interiors play a major role here.