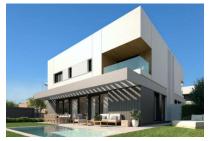

# Luxurious, newly-built semi-detached house in Puig de Ros

living space: 173 m<sup>2</sup> LABEL\_ENERGIEKLA in voorbereiding

Perceel: 320 m<sup>2</sup> SSE:

Slaapkamers: 4
Badkamer: 3

Uitzicht op zee: ✓ Prijs: € 1.150.000,-

#### Objektbeschrijving:

Very modern semi-detached house with upscale amenities in the beautiful coastal area of Puig de Ros.

In the design of the house, attention was paid to a lot of natural light incidence; personal wishes can also be realized with the help of the 3 expansion variants.

For example, you can choose between 3 or 4 bedrooms, or opt for an open kitchen with adjoining living area.

The modern, spacious living and dining area opens to the private garden and pool area.

Likewise, there are different color combinations for bathrooms, tiles and basic furnishings.

The houses are always located one behind the other, so there is some privacy and also more space in the garden.

In a clear commitment to the environment, efforts are made to save energy and meet the strictest criteria of sustainability. Spacious spaces have been designed to ensure a high level of living comfort and also the integration of outdoor spaces to the interiors play a major role here.