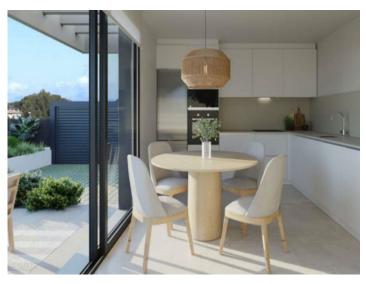

#### Objektbeschrijving:

Very modern semi-detached house with upscale amenities in the beautiful coastal area of Puig de Ros.

In the design of the house, attention was paid to a lot of natural light incidence; personal wishes can also be realized with the help of the 3 expansion variants.

For example, you can choose between 3 or 4 bedrooms, or opt for an open kitchen with adjoining living area.

The modern, spacious living and dining area opens to the private garden and pool area.

Likewise, there are different color combinations for bathrooms, tiles and basic furnishings.