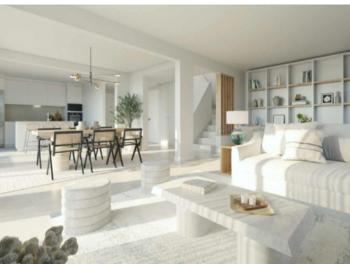

#### Objektbeschrijving:

Very modern semi-detached house with upscale amenities in the beautiful coastal area of Puig de Ros.

In the design of the house, attention was paid to a lot of natural light incidence; personal wishes can also be realized with the help of the 3 expansion variants.

For example, you can choose between 3 or 4 bedrooms, or opt for an open kitchen with adjoining living area.

The modern, spacious living and dining area opens to the private garden and pool area.

Likewise, there are different color combinations for bathrooms, tiles and basic furnishings.