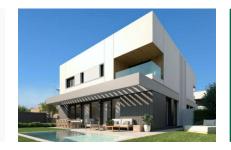

# Luxurious, newly-built semi-detached house in Puig de Ros

living space: 173 m<sup>2</sup> LABEL\_ENERGIEKLA in voorbereiding

Perceel: 320 m<sup>2</sup> SSE:

Slaapkamers: 4
Badkamer: 3

Uitzicht op zee: ✓ Prijs: € 1.150.000,-

#### Objektbeschrijving:

Very modern semi-detached house with upscale amenities in the beautiful coastal area of Puig de Ros.

In the design of the house, attention was paid to a lot of natural light incidence; personal wishes can also be realized with the help of the 3 expansion variants.

The houses are always located one behind the other, so there is some privacy and also more space in the garden.

In a clear commitment to the environment, efforts are made to save energy and meet the strictest criteria of sustainability. Spacious spaces have been designed to ensure a high level of living comfort and also the integration of outdoor spaces to the interiors play a major role here.