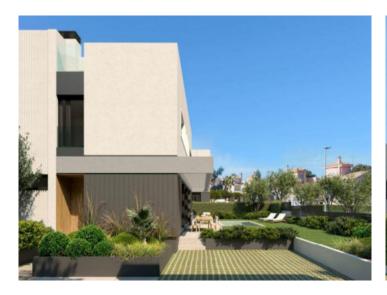

#### Objektbeschrijving:

Very modern semi-detached house with upscale amenities in the beautiful coastal area of Puig de Ros.

In the design of the house, attention was paid to a lot of natural light incidence; personal wishes can also be realized with the help of the 3 expansion variants.

For example, you can choose between 3 or 4 bedrooms, or opt for an open kitchen with adjoining living area.

The modern, spacious living and dining area opens to the private garden and pool area.

Likewise, there are different color combinations for bathrooms, tiles and basic furnishings.

The houses are always located one behind the other, so there is some privacy and also more space in the garden.

In a clear commitment to the environment, efforts are made to save energy and meet the strictest criteria of sustainability. Spacious spaces have been designed to ensure a high level of living comfort and also the integration of outdoor spaces to the interiors play a major role here.