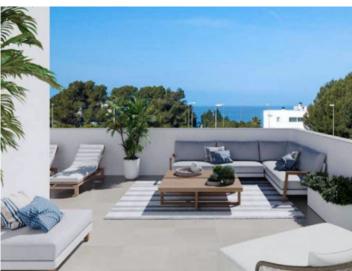

For example, you can choose between 3 or 4 bedrooms, or opt for an open kitchen with adjoining living area.

The modern, spacious living and dining area opens to the private garden and pool area.

Likewise, there are different color combinations for bathrooms, tiles and basic furnishings.

The houses are always located one behind the other, so there is some privacy and also more space in the garden.

In a clear commitment to the environment, efforts are made to save energy and meet the strictest criteria of sustainability. Spacious spaces have been designed to ensure a high level of living comfort and also the integration of outdoor spaces to the interiors play a major role here.