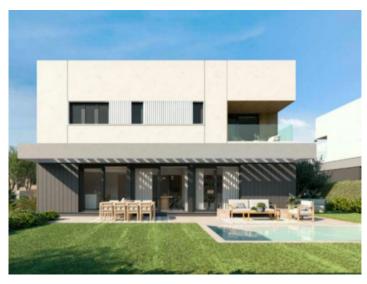

For example, you can choose between 3 or 4 bedrooms, or opt for an open kitchen with adjoining living area.

The modern, spacious living and dining area opens to the private garden and pool area.

Likewise, there are different color combinations for bathrooms, tiles and basic furnishings.

The houses are always located one behind the other, so there is some privacy and also more space in the garden.

In a clear commitment to the environment, efforts are made to save energy and meet the strictest criteria of sustainability. Spacious spaces have been designed to ensure a high level of living comfort and also the integration of outdoor spaces to the interiors play a major role here.

A property that can be used perfectly all year round.

Depending on the orientation and location, several different properties are vefügbar.

- 1.050.000 €
- 1.100.000 €
- 1.150.000 €
- 1.175.000 €