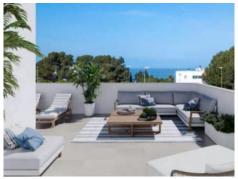

For example, you can choose between 3 or 4 bedrooms, or opt for an open kitchen with adjoining living area.

The modern, spacious living and dining area opens to the private garden and pool area.

Likewise, there are different color combinations for bathrooms, tiles and basic furnishings.

The houses are always located one behind the other, so there is some privacy and also more space in the garden.

In a clear commitment to the environment, efforts are made to save energy and meet the strictest criteria of sustainability. Spacious spaces have been designed to ensure a high level of living comfort and also the integration of outdoor spaces to the interiors play a major role here.