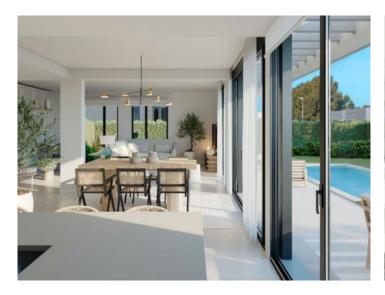

For example, you can choose between 3 or 4 bedrooms, or opt for an open kitchen with adjoining living area.

The modern, spacious living and dining area opens to the private garden and pool area.

Likewise, there are different color combinations for bathrooms, tiles and basic furnishings.

The houses are always located one behind the other, so there is some privacy and also more space in the garden.

In a clear commitment to the environment, efforts are made to save energy and meet the strictest criteria of sustainability. Spacious spaces have been designed to ensure a high level of living comfort and also the integration of outdoor spaces to the interiors play a major role here.