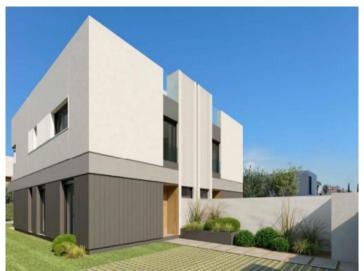

# Luxurious, newly-built semi-detached house in Puig de Ros

living space: 173 m<sup>2</sup> LABEL\_ENERGIEKLA in voorbereiding

Perceel: 320 m<sup>2</sup> SSE:

Slaapkamers: 4
Badkamer: 3

Uitzicht op zee: ✓ Prijs: € 1.150.000,-

#### Objektbeschrijving:

Very modern semi-detached house with upscale amenities in the beautiful coastal area of Puig de Ros.

In the design of the house, attention was paid to a lot of natural light incidence; personal wishes can also be realized with the help of the 3 expansion variants.

The houses are always located one behind the other, so there is some privacy and also more space in the garden.

In a clear commitment to the environment, efforts are made to save energy and meet the strictest criteria of sustainability. Spacious spaces have been designed to ensure a high level of living comfort and also the integration of outdoor spaces to the interiors play a major role here.

A property that can be used perfectly all year round.

Depending on the orientation and location, several different properties are vefügbar.

- 1.050.000 €
- 1.100.000 €
- 1.150.000 €
- 1.175.000 €