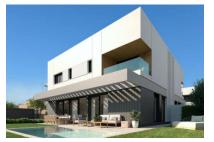

# Luxurious, newly-built semi-detached house in Puig de Ros

living space: 173 m<sup>2</sup> LABEL\_ENERGIEKLA in voorbereiding

Perceel: 320 m<sup>2</sup> SSE:

Slaapkamers: 4
Badkamer: 3

Uitzicht op zee: ✓ Prijs: € 1.150.000,-

#### Objektbeschrijving:

Very modern semi-detached house with upscale amenities in the beautiful coastal area of Puig de Ros.

In the design of the house, attention was paid to a lot of natural light incidence; personal wishes can also be realized with the help of the 3 expansion variants.

For example, you can choose between 3 or 4 bedrooms, or opt for an open kitchen with adjoining living area.

The modern, spacious living and dining area opens to the private garden and pool area.

Likewise, there are different color combinations for bathrooms, tiles and basic furnishings.

The houses are always located one behind the other, so there is some privacy and also more space in the garden.

In a clear commitment to the environment, efforts are made to save energy and meet the strictest criteria of sustainability. Spacious spaces have been designed to ensure a high level of living comfort and also the integration of outdoor spaces to the interiors play a major role here.