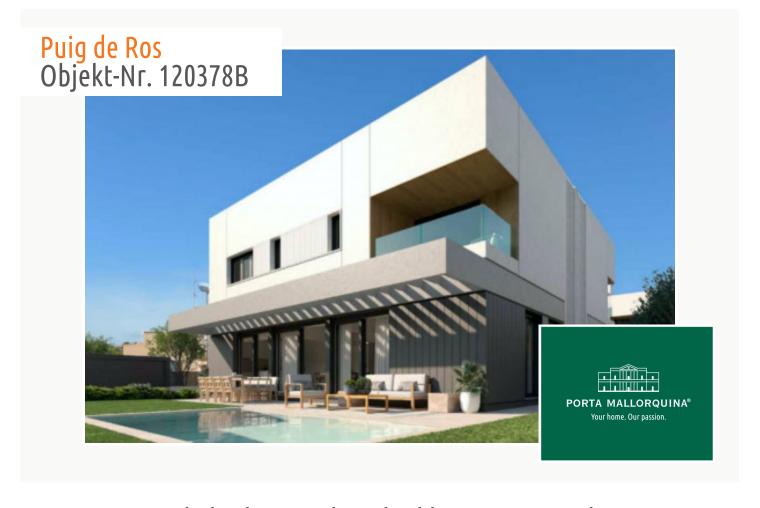

# Luxurious, newly-built semi-detached house in Puig de Ros

living space: 173 m<sup>2</sup> LABEL\_ENERGIEKLA in voorbereiding

Perceel: 320 m<sup>2</sup> SSE:

Slaapkamers: 4
Badkamer: 3

Uitzicht op zee: ✓ Prijs: € 1.150.000,-

#### Objektbeschrijving:

Very modern semi-detached house with upscale amenities in the beautiful coastal area of Puig de Ros.

In the design of the house, attention was paid to a lot of natural light incidence; personal wishes can also be realized with the help of the 3 expansion variants.

The houses are always located one behind the other, so there is some privacy and also more space in the garden.

In a clear commitment to the environment, efforts are made to save energy and meet the strictest criteria of sustainability. Spacious spaces have been designed to ensure a high level of living comfort and also the integration of outdoor spaces to the interiors play a major role here.