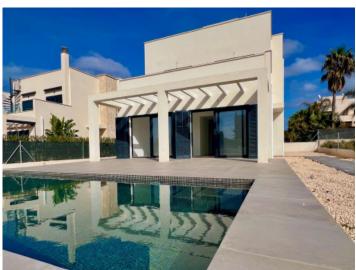

#### Objektbeschrijving:

This newly-built villa is situated in the popular coastal area of Cala Pi in the south of Mallorca.

Recently completed, the 2-level property leaves nothing to be desired.

On the first floor is the spacious living/dining area with open-plan kitchen, a bedroom, a guest WC and a utility room. Large sliding window frontages provide ample natural light and give access to the terrace and the large pool.