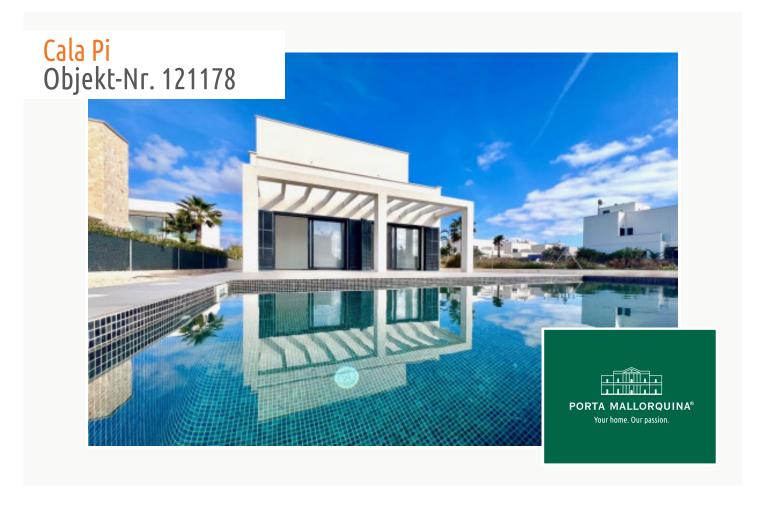

# Modern, stylish, newly built villa for first occupancy in Vallgornera Nou, Cala Pi

living space: 130 m<sup>2</sup> LABEL\_ENERGIEKLA b

Perceel: 651 m<sup>2</sup> SSE:

Slaapkamers: 3 Badkamer: 3

Uitzicht op zee: - **Prijs: € 849.000,-**

#### Objektbeschrijving:

This newly-built villa is situated in the popular coastal area of Cala Pi in the south of Mallorca.

Recently completed, the 2-level property leaves nothing to be desired.

On the first floor is the spacious living/dining area with open-plan kitchen, a bedroom, a guest WC and a utility room. Large sliding window frontages provide ample natural light and give access to the terrace and the large pool.

Housed on the upper level are 2 large bedrooms, each with an en-suite bathroom and access to a large balcony with views of the sea and over the urbanization. Above this is the roof terrace from where spectacular sea views can be enjoyed.

Further features include underfloor heating, air conditioning with heat pump, and high-quality windows with electric shutters.

Please do not hesitate to contact us for further information, and realise your dream of a home by the sea.