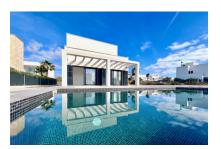

# Modern, stylish, newly built villa for first occupancy in Vallgornera Nou, Cala Pi

living space: 130 m<sup>2</sup> LABEL\_ENERGIEKLA b

Perceel: 651 m<sup>2</sup> SSE:

Slaapkamers: 3 Badkamer: 3

Uitzicht op zee: - **Prijs: € 849.000,-**

#### Objektbeschrijving:

This newly-built villa is situated in the popular coastal area of Cala Pi in the south of Mallorca.

Recently completed, the 2-level property leaves nothing to be desired.

On the first floor is the spacious living/dining area with open-plan kitchen, a bedroom, a guest WC and a utility room. Large sliding window frontages provide ample natural light and give access to the terrace and the large pool.