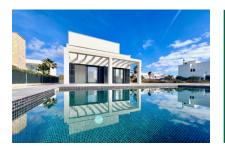

# Modern, stylish, newly built villa for first occupancy in Vallgornera Nou, Cala Pi

living space: 130 m<sup>2</sup> LABEL\_ENERGIEKLA b

Perceel: 651 m<sup>2</sup> SSE:

Slaapkamers: 3 Badkamer: 3

Uitzicht op zee: - **Prijs: € 849.000,-**

#### Objektbeschrijving:

This newly-built villa is situated in the popular coastal area of Cala Pi in the south of Mallorca.

Recently completed, the 2-level property leaves nothing to be desired.

On the first floor is the spacious living/dining area with open-plan kitchen, a bedroom, a guest WC and a utility room. Large sliding window frontages provide ample natural light and give access to the terrace and the large pool.

#### Locatie en omgeving:

Cala Pi in the municipality of Llucmajor is mainly the name of the pretty bay and the torrent from which surged the bay. Among divers it is popular for its crystal clear water, among families for its white and fine sand. The little village Cala Pi offers some restaurants and small shops but has remained quiet.