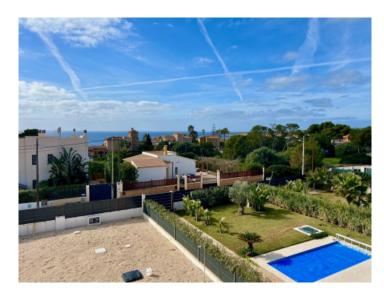

#### Objektbeschrijving:

This newly-built villa is situated in the popular coastal area of Cala Pi in the south of Mallorca.

Recently completed, the 2-level property leaves nothing to be desired.

On the first floor is the spacious living/dining area with open-plan kitchen, a bedroom, a guest WC and a utility room. Large sliding window frontages provide ample natural light and give access to the terrace and the large pool.

Housed on the upper level are 2 large bedrooms, each with an en-suite bathroom and access to a large balcony with views of the sea and over the urbanization. Above this is the roof terrace from where spectacular sea views can be enjoyed.