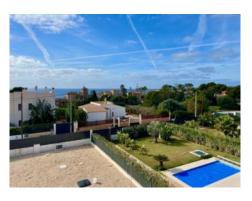

#### Objektbeschrijving:

This newly-built villa is situated in the popular coastal area of Cala Pi in the south of Mallorca.

Recently completed, the 2-level property leaves nothing to be desired.

On the first floor is the spacious living/dining area with open-plan kitchen, a bedroom, a guest WC and a utility room. Large sliding window frontages provide ample natural light and give access to the terrace and the large pool.

Housed on the upper level are 2 large bedrooms, each with an en-suite bathroom and access to a large balcony with views of the sea and over the urbanization. Above this is the roof terrace from where spectacular sea views can be enjoyed.