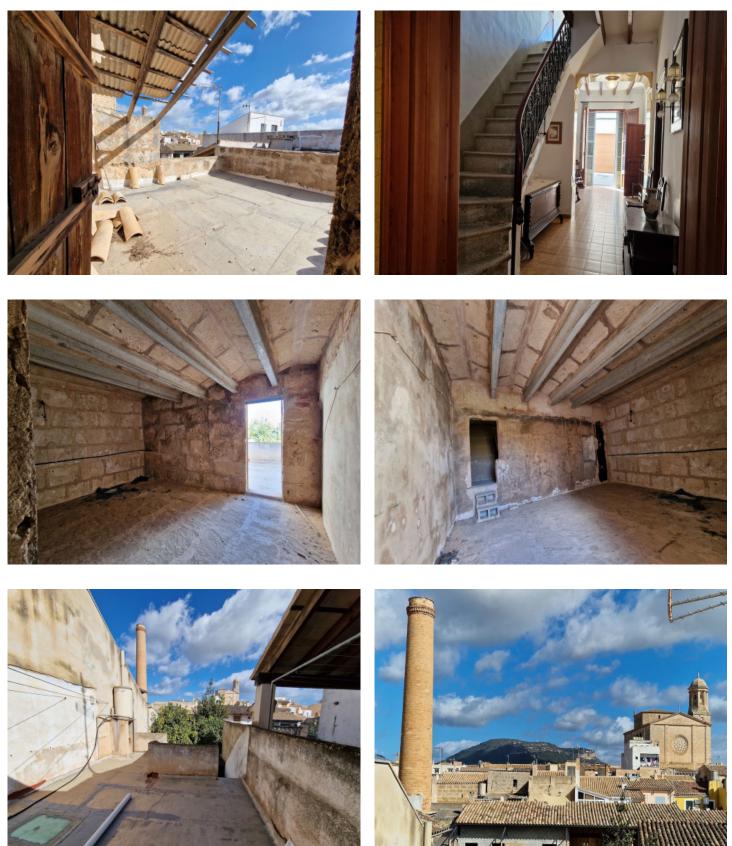

### **Objektbeschrijving:**

This traditional town-house dates from the 1900's and is situated close to the centre of the village, within easy reach of diverse restaurants, cafes and bars. With a little care and attention to detail it could become a lovely village house.

Its substance is of good quality and is dry, and it offers a compact garage and a beautiful inner patio with fruit and palm trees, with 2 other small houses at the opposite end of the plot. There are also 2 further terraces on the first and second floors providing very beautiful views over the rooftops of Llucmajor, the church, and the Randa mountain.

The property presently includes 4 bedrooms, a bathroom, the 2 small houses in the inner patio, 2 terraces with lovely views, and a small garage.

Restoration would require an investment of approx. 150.000€ - 200.000€ to produce a wonderful town-house in the centre of Llucmajor, within easy reach of the airport and Palma. The village of Llucmajor is becoming ever more interesting for investors and private buyers who are seeking a centrally-located property offering an investment for the future.