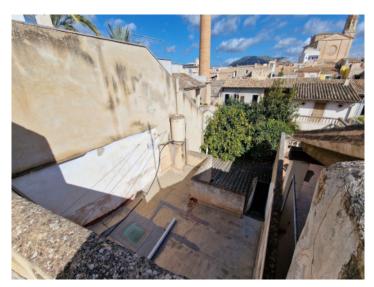

Its substance is of good quality and is dry, and it offers a compact garage and a beautiful inner patio with fruit and palm trees, with 2 other small houses at the opposite end of the plot. There are also 2 further terraces on the first and second floors providing very beautiful views over the rooftops of Llucmajor, the church, and the Randa mountain.

The property presently includes 4 bedrooms, a bathroom, the 2 small houses in the inner patio, 2 terraces with lovely views, and a small garage.

Restoration would require an investment of approx. 150.000€ - 200.000€ to produce a wonderful town-house in the centre of Llucmajor, within easy reach of the airport and Palma. The village of Llucmajor is becoming ever more interesting for investors and private buyers who are seeking a centrally-located property offering an investment for the future.