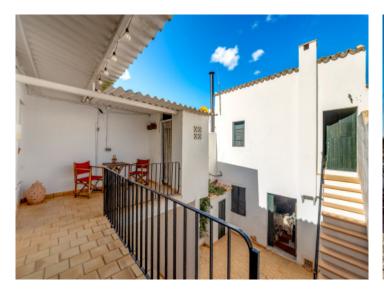

There is also an inner patio which is accessible from the living/dining area via glass doors, allowing the entry of ample natural light. The large patio would also be the ideal place to build a compact pool.

The basic substance of this charming property is excellent, and a great deal of it has already undergone a high-quality renovation whilst taking care to preserve the old charm of the house.

This exceptional village-house could become a very special dream-house with a little loving attention to details.