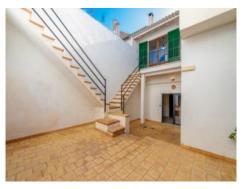

There is also an inner patio which is accessible from the living/dining area via glass doors, allowing the entry of ample natural light. The large patio would also be the ideal place to build a compact pool.