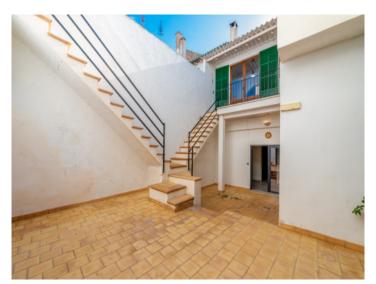

There is also an inner patio which is accessible from the living/dining area via glass doors, allowing the entry of ample natural light. The large patio would also be the ideal place to build a compact pool.

On the ground floor a 98 sqm garage provides space for 3-4 cars, with a further adjoining room which has access to the patio and which could, for example, become a hobby room or an office.

Opposite this on the ground floor is a further small garage-room, with another room on the upper floor which would be perfect for use as a quest-house.