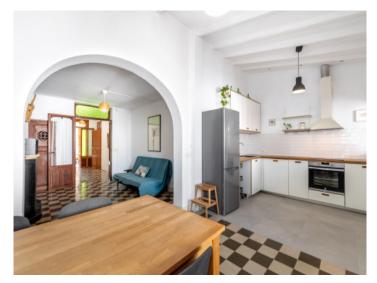

#### Objektbeschrijving:

This beautiful town-house, dating from 1935, is situated in the very centre of Llucmajor and is accessible from 2 different streets.

The main part of the house can be immediately occupied and consists of 3 bedrooms, a lovely bathroom, and an adjacent dressing room/bedroom.

There is also an inner patio which is accessible from the living/dining area via glass doors, allowing the entry of ample natural light. The large patio would also be the ideal place to build a compact pool.