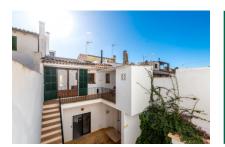

There is also an inner patio which is accessible from the living/dining area via glass doors, allowing the entry of ample natural light. The large patio would also be the ideal place to build a compact pool.

On the ground floor a 98 sqm garage provides space for 3-4 cars, with a further adjoining room which has access to the patio and which could, for example, become a hobby room or an office.

Opposite this on the ground floor is a further small garage-room, with another room on the upper floor which would be perfect for use as a quest-house.