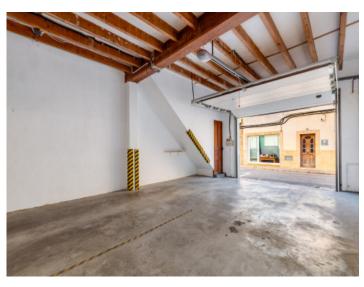

On the ground floor a 98 sqm garage provides space for 3-4 cars, with a further adjoining room which has access to the patio and which could, for example, become a hobby room or an office.

Opposite this on the ground floor is a further small garage-room, with another room on the upper floor which would be perfect for use as a quest-house.