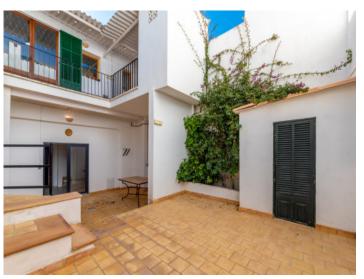

There is also an inner patio which is accessible from the living/dining area via glass doors, allowing the entry of ample natural light. The large patio would also be the ideal place to build a compact pool.

On the ground floor a 98 sqm garage provides space for 3-4 cars, with a further adjoining room which has access to the patio and which could, for example, become a hobby room or an office.

Opposite this on the ground floor is a further small garage-room, with another room on the upper floor which would be perfect for use as a quest-house.