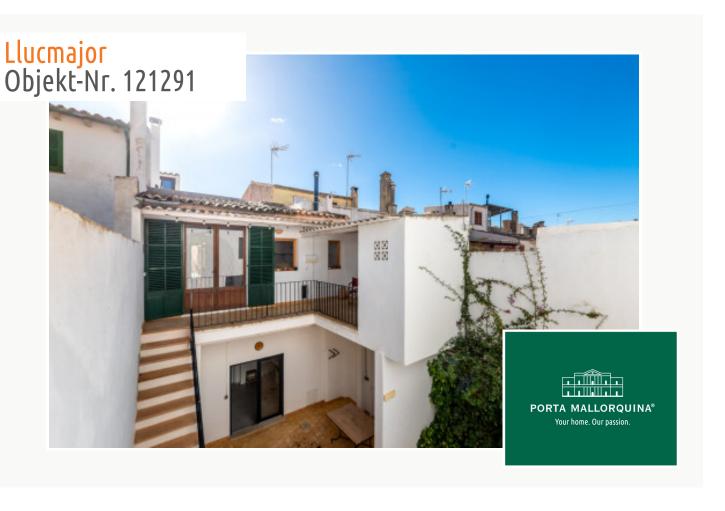

### Beautiful town-house with great potential in Llucmajor

living space: 265 m<sup>2</sup> LABEL\_ENERGIEKLA in voorbereiding

Perceel: 170 m<sup>2</sup> SSE:

Slaapkamers: 3 Badkamer: 1

Uitzicht op zee: - Prijs: € 650.000,-

#### Objektbeschrijving:

This beautiful town-house, dating from 1935, is situated in the very centre of Llucmajor and is accessible from 2 different streets.

The main part of the house can be immediately occupied and consists of 3 bedrooms, a lovely bathroom, and an adjacent dressing room/bedroom.

There is also an inner patio which is accessible from the living/dining area via glass doors, allowing the entry of ample natural light. The large patio would also be the ideal place to build a compact pool.

The basic substance of this charming property is excellent, and a great deal of it has already undergone a high-quality renovation whilst taking care to preserve the old charm of the house.

This exceptional village-house could become a very special dream-house with a little loving attention to details.