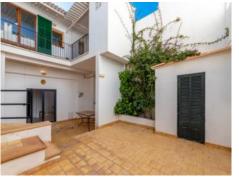

There is also an inner patio which is accessible from the living/dining area via glass doors, allowing the entry of ample natural light. The large patio would also be the ideal place to build a compact pool.