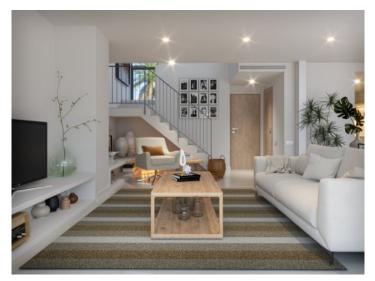

Each of these properties has a carefully designed distribution, including 3 bedrooms, 2 bathrooms (1 en-suite) and a toilet, offering the ideal space for your family.

From the spacious living-dining room, which opens onto a lovely terrace, to the fully fitted kitchen equipped with high-end Siemens appliances, every detail has been thought of to provide you with a comfortable and functional home.

The quality of the finishes is a priority in "Es Voltor". From the elegant built-in faucets of the Tres brand in the bathrooms, to the large format porcelain tile by Saloni, each element has been meticulously selected to guarantee your maximum comfort and satisfaction.

In addition, the underfloor heating system in all rooms ensures a warm atmosphere all year round, while the private parking space with direct and independent access adds a touch of practicality to your daily life.