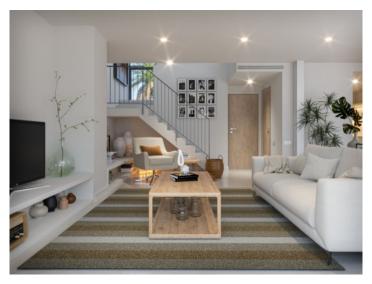

From a spacious living/dining area with access to a lovely terrace, to a fitted kitchen fully-equipped with Siemens appliances, every detail has been planned in order to offer you a comfortable and functional home.

In 'Es Voltor' great importance has been attached to high-quality fittings and equipment, from elegant fixtures from Tres in the bathrooms to large-format porcelain tiles by Saloni. All have been carefully chosen to quarantee a maximum level of comfort and satisfaction.