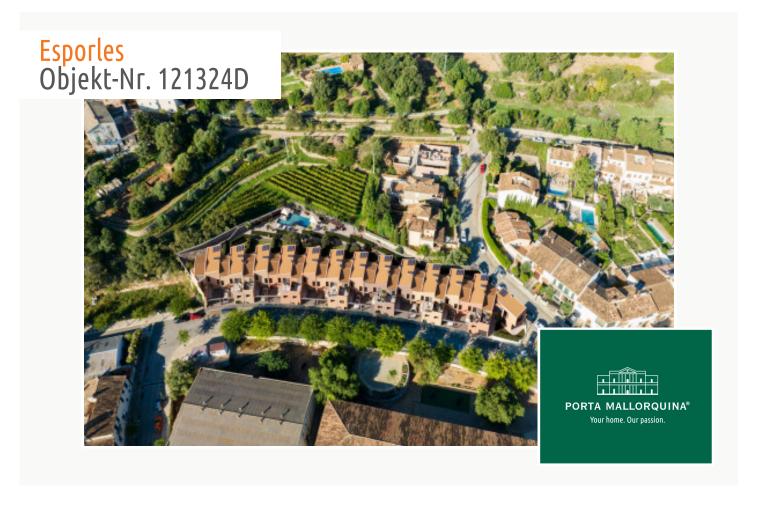

### Wonderful newly-built terraced house with pool in Esporles

living space: 149 m<sup>2</sup> LABEL\_ENERGIEKLA in voorbereiding

Perceel: 24 m<sup>2</sup> SSE:

Slaapkamers: 3 Badkamer: 2

Uitzicht op zee: - **Prijs:** € **785.000,-**

#### Objektbeschrijving:

We would like to present to you the new residential complex 'Es Voltor', an interesting construction project consisting of 13 2-storey terraced houses which combine an authentic Mallorcan style with today's modern living comfort. Constructed according to the newest European building-quality norms they include the maximum degree of sound and thermal insulation.

#### Locatie en omgeving:

Esporles is situated in the mountains of the Tramuntana and has about 4.000 inhabitants, not far away from Palma, Valldemosa and Banyalbufar on the west coast. In earlier times the textile industry was an important element of the economy, today it is more agriculture and stock-farming and of course tourism. A walk through the village is always worthwhile.