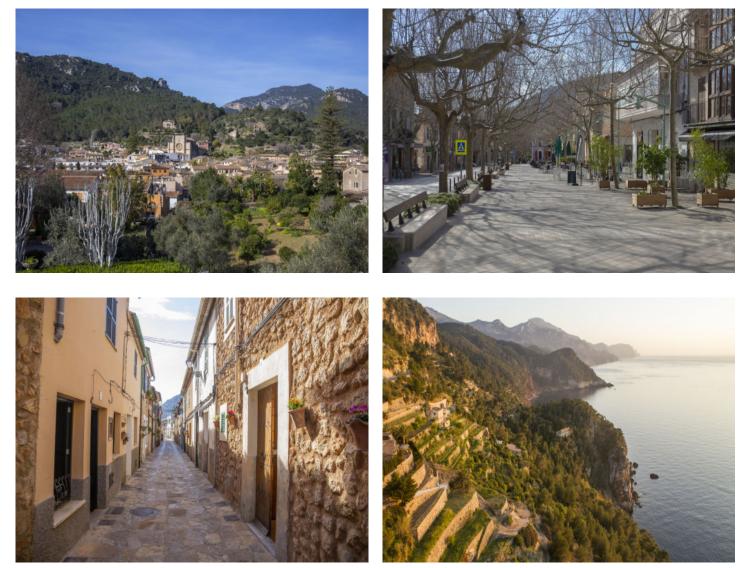

#### Locatie en omgeving:

Esporles is situated in the mountains of the Tramuntana and has about 4.000 inhabitants, not far away from Palma, Valldemosa and Banyalbufar on the west coast. In earlier times the textile industry was an important element of the economy, today it is more agriculture and stock-farming and of course tourism. A walk through the village is always worthwhile.