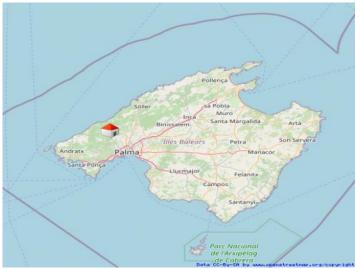

#### Locatie en omgeving:

Esporles is situated in the mountains of the Tramuntana and has about 4.000 inhabitants, not far away from Palma, Valldemosa and Banyalbufar on the west coast. In earlier times the textile industry was an important element of the economy, today it is more agriculture and stock-farming and of course tourism. A walk through the village is always worthwhile.