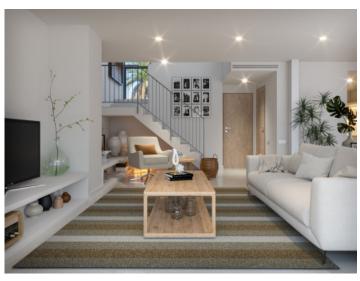

Each house profits from a carefully-designed room distribution with 3 bedrooms, 2 bathrooms, one of which is en suite, and a guest WC, presenting an ideal and practical living space for the whole family.

From a spacious living/dining area with access to a lovely terrace, to a fitted kitchen fully-equipped with Siemens appliances, every detail has been planned in order to offer you a comfortable and functional home.