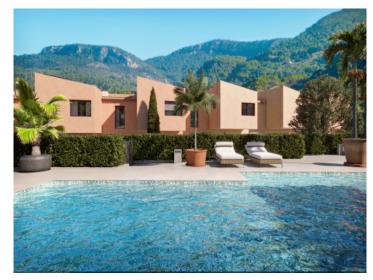

### Wonderful newly-built terraced house with pool in Esporles

living space: 149 m<sup>2</sup> LABEL\_ENERGIEKLA in voorbereiding

Perceel: 45 m<sup>2</sup> SSE:

Slaapkamers: 3 Badkamer: 2

Uitzicht op zee: - Prijs: € 810.000,-

Enjoy the panoramic views of the mountains and the green, natural countryside surrounding the houses whilst relaxing on the large, south-west orientated terrace. Or enjoy sunny days in the private garden from where there is access to the communal area with refreshing pool and well-kept garden.