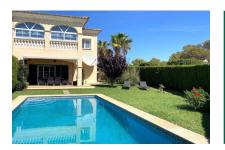

#### **Objektbeschrijving:**

This luxurious semi-detached corner house is situated in the popular urbanisation of Puig de Ros and guarantees absolute privacy.

The elegant villa has a constructed area of 236 sqm spread over 2 levels. On the first floor is the living/dining area which has access to the terrace, garden and pool, a fully-equipped fitted kitchen, a bathroom, a bedroom, and storage rooms.

A staircase leads to the upper floor which houses the master bedroom with winter garden and bathroom en suite, and 2 further bedrooms each with en-suite bathroom.

The property was constructed using only the highest-quality materials, with double-glazed windows, high-quality marble floors, air conditioning, a parking space, automatic irrigation system and much more.