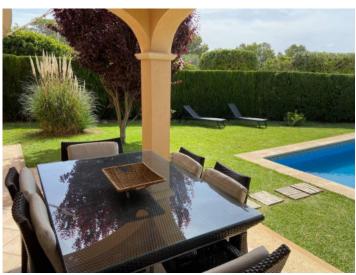

#### **Objektbeschrijving:**

This luxurious semi-detached corner house is situated in the popular urbanisation of Puig de Ros and guarantees absolute privacy.

The elegant villa has a constructed area of 236 sqm spread over 2 levels. On the first floor is the living/dining area which has access to the terrace, garden and pool, a fully-equipped fitted kitchen, a bathroom, a bedroom, and storage rooms.

A staircase leads to the upper floor which houses the master bedroom with winter garden and bathroom en suite, and 2 further bedrooms each with en-suite bathroom.

The property was constructed using only the highest-quality materials, with double-glazed windows, high-quality marble floors, air conditioning, a parking space, automatic irrigation system and much more.