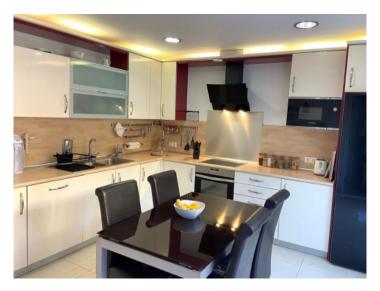

#### **Objektbeschrijving:**

This luxurious semi-detached corner house is situated in the popular urbanisation of Puig de Ros and guarantees absolute privacy.

The elegant villa has a constructed area of 236 sqm spread over 2 levels. On the first floor is the living/dining area which has access to the terrace, garden and pool, a fully-equipped fitted kitchen, a bathroom, a bedroom, and storage rooms.