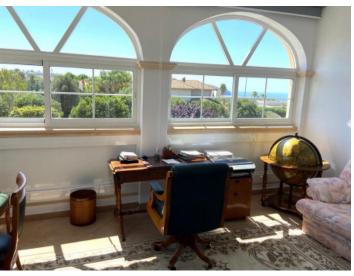

#### **Objektbeschrijving:**

This luxurious semi-detached corner house is situated in the popular urbanisation of Puig de Ros and guarantees absolute privacy.

The elegant villa has a constructed area of 236 sqm spread over 2 levels. On the first floor is the living/dining area which has access to the terrace, garden and pool, a fully-equipped fitted kitchen, a bathroom, a bedroom, and storage rooms.

A staircase leads to the upper floor which houses the master bedroom with winter garden and bathroom en suite, and 2 further bedrooms each with en-suite bathroom.

The property was constructed using only the highest-quality materials, with double-glazed windows, high-quality marble floors, air conditioning, a parking space, automatic irrigation system and much more.