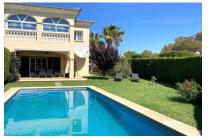

#### **Objektbeschrijving:**

This luxurious semi-detached corner house is situated in the popular urbanisation of Puig de Ros and guarantees absolute privacy.

The elegant villa has a constructed area of 236 sqm spread over 2 levels. On the first floor is the living/dining area which has access to the terrace, garden and pool, a fully-equipped fitted kitchen, a bathroom, a bedroom, and storage rooms.

A staircase leads to the upper floor which houses the master bedroom with winter garden and bathroom en suite, and 2 further bedrooms each with en-suite bathroom.

The property was constructed using only the highest-quality materials, with double-glazed windows, high-quality marble floors, air conditioning, a parking space, automatic irrigation system and much more.