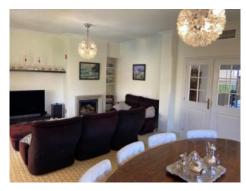

#### **Objektbeschrijving:**

This luxurious semi-detached corner house is situated in the popular urbanisation of Puig de Ros and guarantees absolute privacy.

The elegant villa has a constructed area of 236 sqm spread over 2 levels. On the first floor is the living/dining area which has access to the terrace, garden and pool, a fully-equipped fitted kitchen, a bathroom, a bedroom, and storage rooms.

A staircase leads to the upper floor which houses the master bedroom with winter garden and bathroom en suite, and 2 further bedrooms each with en-suite bathroom.

The property was constructed using only the highest-quality materials, with double-glazed windows, high-quality marble floors, air conditioning, a parking space, automatic irrigation system and much more.