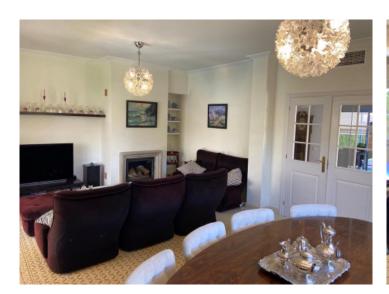

#### **Objektbeschrijving:**

This luxurious semi-detached corner house is situated in the popular urbanisation of Puig de Ros and guarantees absolute privacy.

The elegant villa has a constructed area of 236 sqm spread over 2 levels. On the first floor is the living/dining area which has access to the terrace, garden and pool, a fully-equipped fitted kitchen, a bathroom, a bedroom, and storage rooms.

A staircase leads to the upper floor which houses the master bedroom with winter garden and bathroom en suite, and 2 further bedrooms each with en-suite bathroom.

The property was constructed using only the highest-quality materials, with double-glazed windows, high-quality marble floors, air conditioning, a parking space, automatic irrigation system and much more.