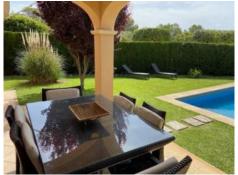

#### **Objektbeschrijving:**

This luxurious semi-detached corner house is situated in the popular urbanisation of Puig de Ros and guarantees absolute privacy.

The elegant villa has a constructed area of 236 sqm spread over 2 levels. On the first floor is the living/dining area which has access to the terrace, garden and pool, a fully-equipped fitted kitchen, a bathroom, a bedroom, and storage rooms.

A staircase leads to the upper floor which houses the master bedroom with winter garden and bathroom en suite, and 2 further bedrooms each with en-suite bathroom.

The property was constructed using only the highest-quality materials, with double-glazed windows, high-quality marble floors, air conditioning, a parking space, automatic irrigation system and much more.