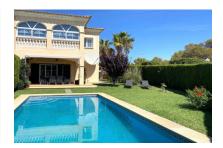

#### **Objektbeschrijving:**

This luxurious semi-detached corner house is situated in the popular urbanisation of Puig de Ros and guarantees absolute privacy.

The elegant villa has a constructed area of 236 sqm spread over 2 levels. On the first floor is the living/dining area which has access to the terrace, garden and pool, a fully-equipped fitted kitchen, a bathroom, a bedroom, and storage rooms.

A staircase leads to the upper floor which houses the master bedroom with winter garden and bathroom en suite, and 2 further bedrooms each with en-suite bathroom.

The property was constructed using only the highest-quality materials, with double-glazed windows, high-quality marble floors, air conditioning, a parking space, automatic irrigation system and much more.