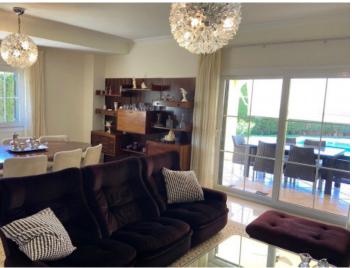

#### **Objektbeschrijving:**

This luxurious semi-detached corner house is situated in the popular urbanisation of Puig de Ros and guarantees absolute privacy.

The elegant villa has a constructed area of 236 sqm spread over 2 levels. On the first floor is the living/dining area which has access to the terrace, garden and pool, a fully-equipped fitted kitchen, a bathroom, a bedroom, and storage rooms.

A staircase leads to the upper floor which houses the master bedroom with winter garden and bathroom en suite, and 2 further bedrooms each with en-suite bathroom.

The property was constructed using only the highest-quality materials, with double-glazed windows, high-quality marble floors, air conditioning, a parking space, automatic irrigation system and much more.