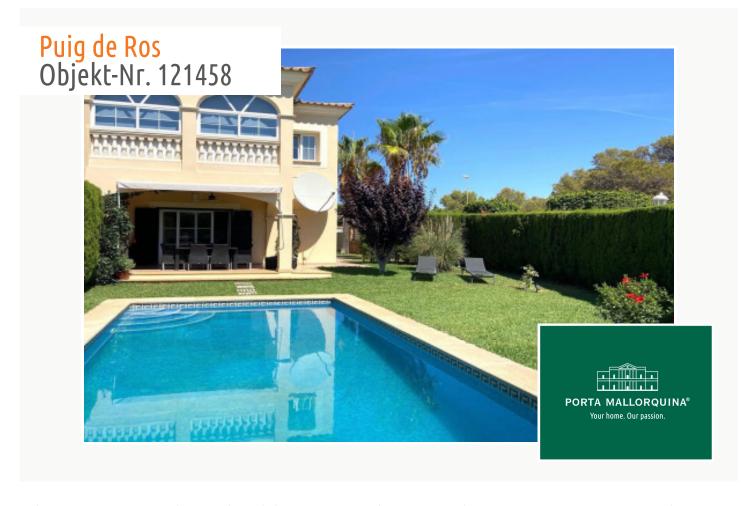

#### **Objektbeschrijving:**

This luxurious semi-detached corner house is situated in the popular urbanisation of Puig de Ros and guarantees absolute privacy.

The elegant villa has a constructed area of 236 sqm spread over 2 levels. On the first floor is the living/dining area which has access to the terrace, garden and pool, a fully-equipped fitted kitchen, a bathroom, a bedroom, and storage rooms.

A staircase leads to the upper floor which houses the master bedroom with winter garden and bathroom en suite, and 2 further bedrooms each with en-suite bathroom.

The property was constructed using only the highest-quality materials, with double-glazed windows, high-quality marble floors, air conditioning, a parking space, automatic irrigation system and much more.