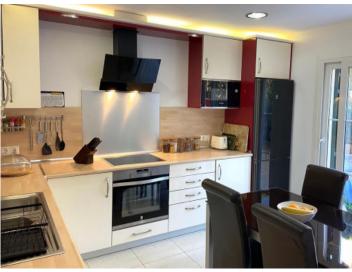

#### **Objektbeschrijving:**

This luxurious semi-detached corner house is situated in the popular urbanisation of Puig de Ros and guarantees absolute privacy.

The elegant villa has a constructed area of 236 sqm spread over 2 levels. On the first floor is the living/dining area which has access to the terrace, garden and pool, a fully-equipped fitted kitchen, a bathroom, a bedroom, and storage rooms.