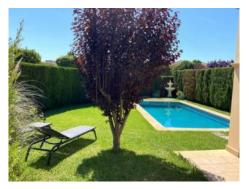

#### **Objektbeschrijving:**

This luxurious semi-detached corner house is situated in the popular urbanisation of Puig de Ros and guarantees absolute privacy.

The elegant villa has a constructed area of 236 sqm spread over 2 levels. On the first floor is the living/dining area which has access to the terrace, garden and pool, a fully-equipped fitted kitchen, a bathroom, a bedroom, and storage rooms.

A staircase leads to the upper floor which houses the master bedroom with winter garden and bathroom en suite, and 2 further bedrooms each with en-suite bathroom.

The property was constructed using only the highest-quality materials, with double-glazed windows, high-quality marble floors, air conditioning, a parking space, automatic irrigation system and much more.