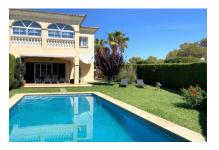

#### **Objektbeschrijving:**

This luxurious semi-detached corner house is situated in the popular urbanisation of Puig de Ros and guarantees absolute privacy.

The elegant villa has a constructed area of 236 sqm spread over 2 levels. On the first floor is the living/dining area which has access to the terrace, garden and pool, a fully-equipped fitted kitchen, a bathroom, a bedroom, and storage rooms.

A staircase leads to the upper floor which houses the master bedroom with winter garden and bathroom en suite, and 2 further bedrooms each with en-suite bathroom.

The property was constructed using only the highest-quality materials, with double-glazed windows, high-quality marble floors, air conditioning, a parking space, automatic irrigation system and much more.