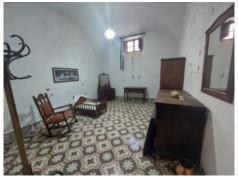

#### Objektbeschrijving:

We are pleased to present to you this spacious and impressive house from the late 19th century, which is situated in the heart of the picturesque village of Sineu.

This rustic property has an area of approx. 350 sqm spread over 3 levels and offering 4 large bedrooms, a bathroom, a spacious living/dining area, and a separate kitchen with access to a small courtyard. There is also a garage.

The property is in need of some renovation, with the exception of the roof which was recently renewed.

It would also be possible to acquire an adjoining part with a large patio of approx. 300 sqm for a total price of 900,000 euros, which would enable the property to be redesigned as 4 apartments.