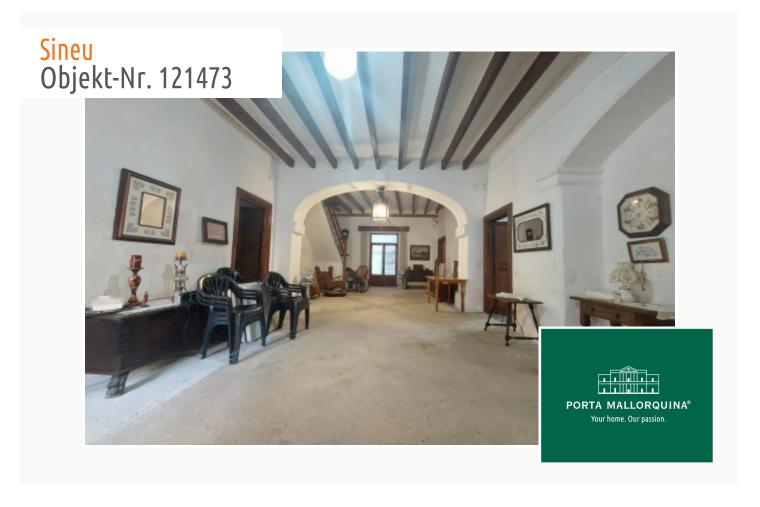

### Majestic townhouse with garage in the heart of Sineu

living space: 330 m<sup>2</sup> LABEL\_ENERGIEKLA f

Perceel: 300 m<sup>2</sup> SSE:

Slaapkamers: 4

Badkamer: 1

Uitzicht op zee: - **Prijs:** € **645.000,-**

#### Objektbeschrijving:

We are pleased to present to you this spacious and impressive house from the late 19th century, which is situated in the heart of the picturesque village of Sineu.

This rustic property has an area of approx. 350 sqm spread over 3 levels and offering 4 large bedrooms, a bathroom, a spacious living/dining area, and a separate kitchen with access to a small courtyard. There is also a garage.

The property is in need of some renovation, with the exception of the roof which was recently renewed.

It would also be possible to acquire an adjoining part with a large patio of approx. 300 sqm for a total price of 900,000 euros, which would enable the property to be redesigned as 4 apartments.