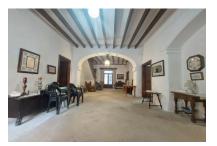

#### Objektbeschrijving:

We are pleased to present to you this spacious and impressive house from the late 19th century, which is situated in the heart of the picturesque village of Sineu.

This rustic property has an area of approx. 350 sqm spread over 3 levels and offering 4 large bedrooms, a bathroom, a spacious living/dining area, and a separate kitchen with access to a small courtyard. There is also a garage.

The property is in need of some renovation, with the exception of the roof which was recently renewed.

It would also be possible to acquire an adjoining part with a large patio of approx. 300 sqm for a total price of 900,000 euros, which would enable the property to be redesigned as 4 apartments.