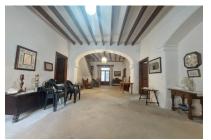

#### Objektbeschrijving:

We are pleased to present to you this spacious and impressive house from the late 19th century, which is situated in the heart of the picturesque village of Sineu.

This rustic property has an area of approx. 350 sqm spread over 3 levels and offering 4 large bedrooms, a bathroom, a spacious living/dining area, and a separate kitchen with access to a small courtyard. There is also a garage.

The property is in need of some renovation, with the exception of the roof which was recently renewed.

It would also be possible to acquire an adjoining part with a large patio of approx. 300 sqm for a total price of 900,000 euros, which would enable the property to be redesigned as 4 apartments.