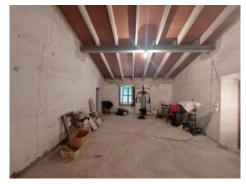

#### Objektbeschrijving:

We are pleased to present to you this spacious and impressive house from the late 19th century, which is situated in the heart of the picturesque village of Sineu.

This rustic property has an area of approx. 350 sqm spread over 3 levels and offering 4 large bedrooms, a bathroom, a spacious living/dining area, and a separate kitchen with access to a small courtyard. There is also a garage.

The property is in need of some renovation, with the exception of the roof which was recently renewed.

It would also be possible to acquire an adjoining part with a large patio of approx. 300 sqm for a total price of 900,000 euros, which would enable the property to be redesigned as 4 apartments.