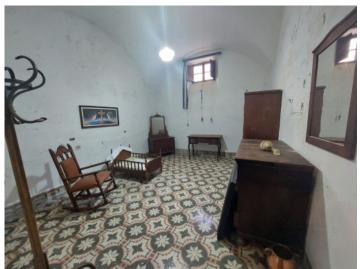

#### Objektbeschrijving:

We are pleased to present to you this spacious and impressive house from the late 19th century, which is situated in the heart of the picturesque village of Sineu.

This rustic property has an area of approx. 350 sqm spread over 3 levels and offering 4 large bedrooms, a bathroom, a spacious living/dining area, and a separate kitchen with access to a small courtyard. There is also a garage.

The property is in need of some renovation, with the exception of the roof which was recently renewed.

It would also be possible to acquire an adjoining part with a large patio of approx. 300 sqm for a total price of 900,000 euros, which would enable the property to be redesigned as 4 apartments.