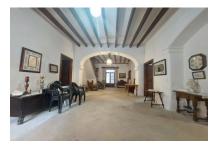

#### Objektbeschrijving:

We are pleased to present to you this spacious and impressive house from the late 19th century, which is situated in the heart of the picturesque village of Sineu.

This rustic property has an area of approx. 350 sqm spread over 3 levels and offering 4 large bedrooms, a bathroom, a spacious living/dining area, and a separate kitchen with access to a small courtyard. There is also a garage.

The property is in need of some renovation, with the exception of the roof which was recently renewed.

It would also be possible to acquire an adjoining part with a large patio of approx. 300 sqm for a total price of 900,000 euros, which would enable the property to be redesigned as 4 apartments.