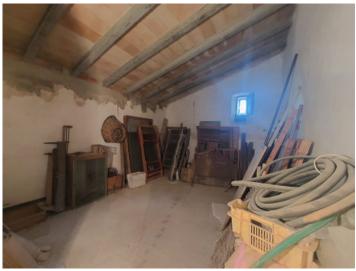

#### Objektbeschrijving:

We are pleased to present to you this spacious and impressive house from the late 19th century, which is situated in the heart of the picturesque village of Sineu.

This rustic property has an area of approx. 350 sqm spread over 3 levels and offering 4 large bedrooms, a bathroom, a spacious living/dining area, and a separate kitchen with access to a small courtyard. There is also a garage.

The property is in need of some renovation, with the exception of the roof which was recently renewed.

It would also be possible to acquire an adjoining part with a large patio of approx. 300 sqm for a total price of 900,000 euros, which would enable the property to be redesigned as 4 apartments.