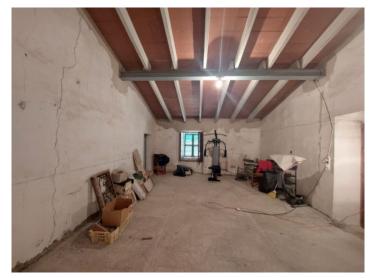

#### Objektbeschrijving:

We are pleased to present to you this spacious and impressive house from the late 19th century, which is situated in the heart of the picturesque village of Sineu.

This rustic property has an area of approx. 350 sqm spread over 3 levels and offering 4 large bedrooms, a bathroom, a spacious living/dining area, and a separate kitchen with access to a small courtyard. There is also a garage.

The property is in need of some renovation, with the exception of the roof which was recently renewed.

It would also be possible to acquire an adjoining part with a large patio of approx. 300 sqm for a total price of 900,000 euros, which would enable the property to be redesigned as 4 apartments.