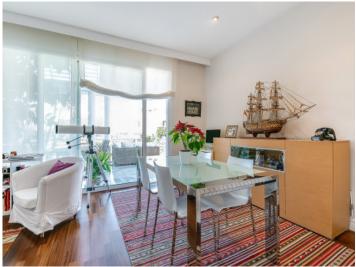

On its lowest level there is a garage with space for 3 vehicles, and on the ground floor is a large living room with fireplace, a modern, open fitted kitchen, a laundry room, a bedroom and a bathroom.