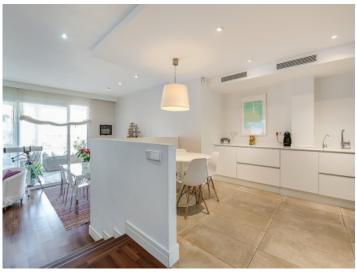

On its lowest level there is a garage with space for 3 vehicles, and on the ground floor is a large living room with fireplace, a modern, open fitted kitchen, a laundry room, a bedroom and a bathroom.