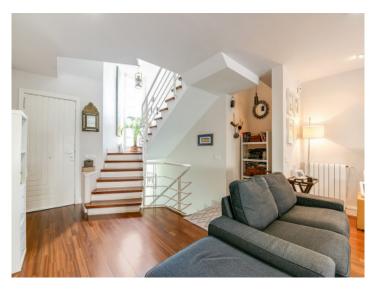

On its lowest level there is a garage with space for 3 vehicles, and on the ground floor is a large living room with fireplace, a modern, open fitted kitchen, a laundry room, a bedroom and a bathroom.