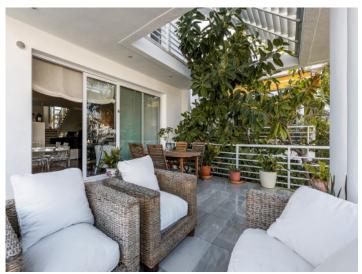

The first floor houses 4 bedrooms and a further 4 bathrooms, 2 of which are en suite, and above is a generous roof terrace with a kitchen enclosed by glass and wonderful sea views.

Further features include gas central heating, air conditioning, an alarm and a sauna.