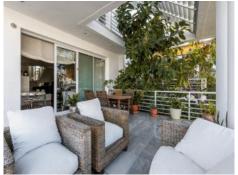

On its lowest level there is a garage with space for 3 vehicles, and on the ground floor is a large living room with fireplace, a modern, open fitted kitchen, a laundry room, a bedroom and a bathroom.