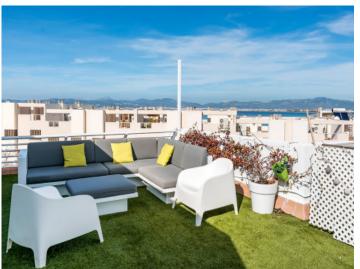

The first floor houses 4 bedrooms and a further 4 bathrooms, 2 of which are en suite, and above is a generous roof terrace with a kitchen enclosed by glass and wonderful sea views.

Further features include gas central heating, air conditioning, an alarm and a sauna.