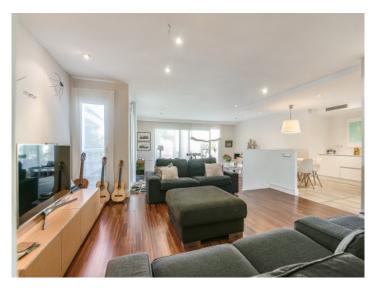

On its lowest level there is a garage with space for 3 vehicles, and on the ground floor is a large living room with fireplace, a modern, open fitted kitchen, a laundry room, a bedroom and a bathroom.