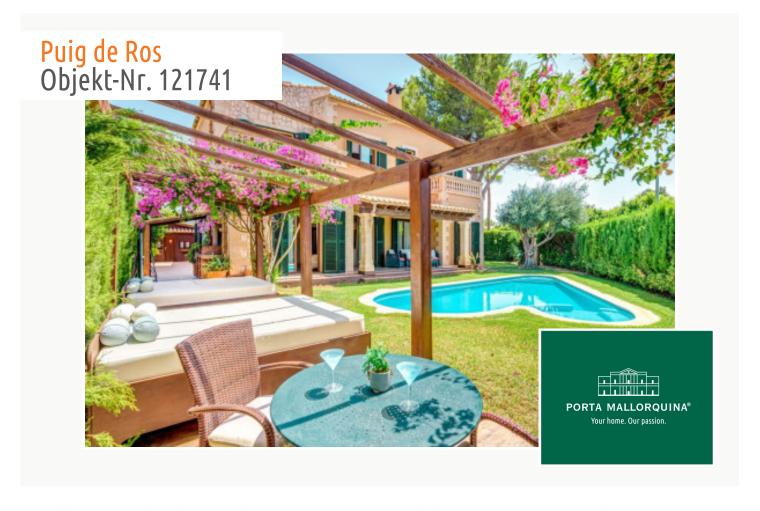

#### Objektbeschrijving:

Beautiful Mediterranean chalet in the popular urbanization Puig de Ros, just outside Palma, with vacation rental license for 8 people.

The villa, built in 2004, is in top condition.

On the 600 square meter plot next to the house is the great and private garden, with many places in the shade or sun that invite you to linger. There is also a large barbecue area with a wooden casita. The fully equipped house has 4 bedrooms, 4 bathrooms, air conditioning h/c and a pre-installation for a central heating system. The 3 bedrooms on the upper floor all have a great sea view and from the roof terrace you can enjoy the full sea view.