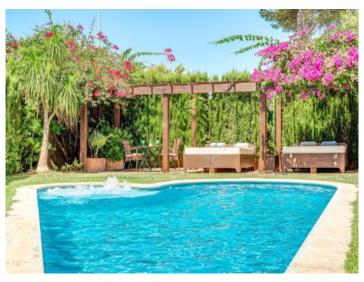

On the 600 square meter plot next to the house is the great and private garden, with many places in the shade or sun that invite you to linger. There is also a large barbecue area with a wooden casita. The fully equipped house has 4 bedrooms, 4 bathrooms, air conditioning h/c and a pre-installation for a central heating system. The 3 bedrooms on the upper floor all have a great sea view and from the roof terrace you can enjoy the full sea view.