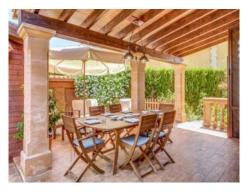

On the 600 square meter plot next to the house is the great and private garden, with many places in the shade or sun that invite you to linger. There is also a large barbecue area with a wooden casita. The fully equipped house has 4 bedrooms, 4 bathrooms, air conditioning h/c and a pre-installation for a central heating system. The 3 bedrooms on the upper floor all have a great sea view and from the roof terrace you can enjoy the full sea view.