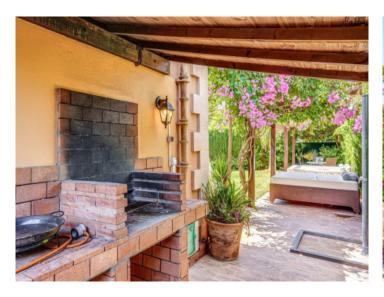

On the 600 square meter plot next to the house is the great and private garden, with many places in the shade or sun that invite you to linger. There is also a large barbecue area with a wooden casita. The fully equipped house has 4 bedrooms, 4 bathrooms, air conditioning h/c and a pre-installation for a central heating system. The 3 bedrooms on the upper floor all have a great sea view and from the roof terrace you can enjoy the full sea view.