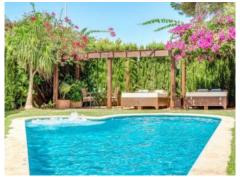

On the 600 square meter plot next to the house is the great and private garden, with many places in the shade or sun that invite you to linger. There is also a large barbecue area with a wooden casita. The fully equipped house has 4 bedrooms, 4 bathrooms, air conditioning h/c and a pre-installation for a central heating system. The 3 bedrooms on the upper floor all have a great sea view and from the roof terrace you can enjoy the full sea view.