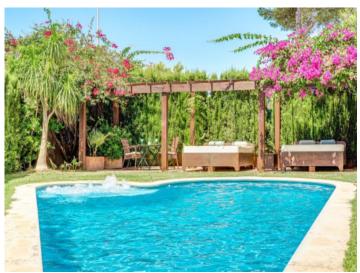

On the 600 square meter plot next to the house is the great and private garden, with many places in the shade or sun that invite you to linger. There is also a large barbecue area with a wooden casita. The fully equipped house has 4 bedrooms, 4 bathrooms, air conditioning h/c and a pre-installation for a central heating system. The 3 bedrooms on the upper floor all have a great sea view and from the roof terrace you can enjoy the full sea view.