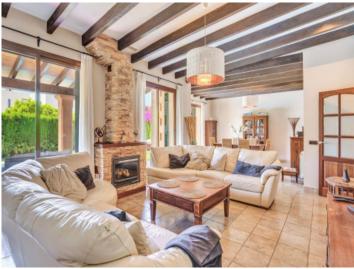

On the 600 square meter plot next to the house is the great and private garden, with many places in the shade or sun that invite you to linger. There is also a large barbecue area with a wooden casita. The fully equipped house has 4 bedrooms, 4 bathrooms, air conditioning h/c and a pre-installation for a central heating system. The 3 bedrooms on the upper floor all have a great sea view and from the roof terrace you can enjoy the full sea view.