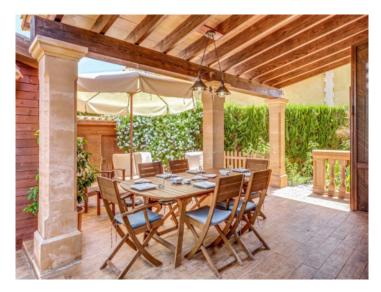

On the 600 square meter plot next to the house is the great and private garden, with many places in the shade or sun that invite you to linger. There is also a large barbecue area with a wooden casita. The fully equipped house has 4 bedrooms, 4 bathrooms, air conditioning h/c and a pre-installation for a central heating system. The 3 bedrooms on the upper floor all have a great sea view and from the roof terrace you can enjoy the full sea view.