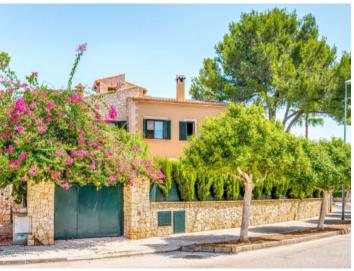

# Mallorcan chalet with vacation rental license in Puig de Ros

living space: 278 m<sup>2</sup> LABEL\_ENERGIEKLA in voorbereiding

Perceel: 600 m<sup>2</sup> SSE:

Slaapkamers: 4
Badkamer: 4

Uitzicht op zee: ✓ Prijs: € 1.695.000,-

#### Objektbeschrijving:

Beautiful Mediterranean chalet in the popular urbanization Puig de Ros, just outside Palma, with vacation rental license for 8 people.

The villa, built in 2004, is in top condition.