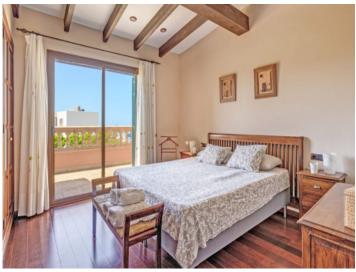

On the 600 square meter plot next to the house is the great and private garden, with many places in the shade or sun that invite you to linger. There is also a large barbecue area with a wooden casita. The fully equipped house has 4 bedrooms, 4 bathrooms, air conditioning h/c and a pre-installation for a central heating system. The 3 bedrooms on the upper floor all have a great sea view and from the roof terrace you can enjoy the full sea view.