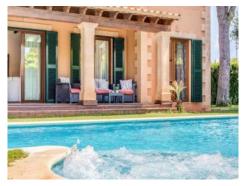

On the 600 square meter plot next to the house is the great and private garden, with many places in the shade or sun that invite you to linger. There is also a large barbecue area with a wooden casita. The fully equipped house has 4 bedrooms, 4 bathrooms, air conditioning h/c and a pre-installation for a central heating system. The 3 bedrooms on the upper floor all have a great sea view and from the roof terrace you can enjoy the full sea view.