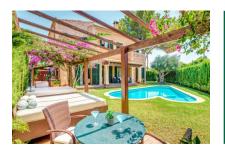

#### Objektbeschrijving:

Beautiful Mediterranean chalet in the popular urbanization Puig de Ros, just outside Palma, with vacation rental license for 8 people.

The villa, built in 2004, is in top condition.

On the 600 square meter plot next to the house is the great and private garden, with many places in the shade or sun that invite you to linger. There is also a large barbecue area with a wooden casita. The fully equipped house has 4 bedrooms, 4 bathrooms, air conditioning h/c and a pre-installation for a central heating system. The 3 bedrooms on the upper floor all have a great sea view and from the roof terrace you can enjoy the full sea view.