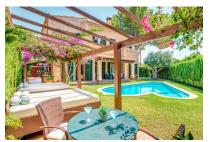

#### Objektbeschrijving:

Beautiful Mediterranean chalet in the popular urbanization Puig de Ros, just outside Palma, with vacation rental license for 8 people.

The villa, built in 2004, is in top condition.

On the 600 square meter plot next to the house is the great and private garden, with many places in the shade or sun that invite you to linger. There is also a large barbecue area with a wooden casita. The fully equipped house has 4 bedrooms, 4 bathrooms, air conditioning h/c and a pre-installation for a central heating system. The 3 bedrooms on the upper floor all have a great sea view and from the roof terrace you can enjoy the full sea view.