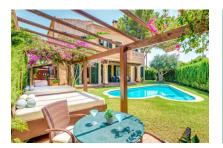

#### Objektbeschrijving:

Beautiful Mediterranean chalet in the popular urbanization Puig de Ros, just outside Palma, with vacation rental license for 8 people.

The villa, built in 2004, is in top condition.

On the 600 square meter plot next to the house is the great and private garden, with many places in the shade or sun that invite you to linger. There is also a large barbecue area with a wooden casita. The fully equipped house has 4 bedrooms, 4 bathrooms, air conditioning h/c and a pre-installation for a central heating system. The 3 bedrooms on the upper floor all have a great sea view and from the roof terrace you can enjoy the full sea view.