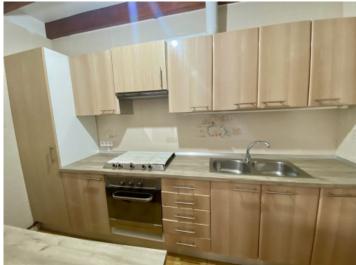

Its living space is distributed as follows: Ground floor:

- Spacious entrance area
- A versatile open room (suitable for use as as a bedroom, home office etc.)
- Large living room with fireplace, promising pleasant temperatures on cooler days
- Dining area and compact, well-equipped kitchen
- Spacious bathroom with bathtub
- Access to a spacious courtyard with workshop, small storage rooms and a covered parking space