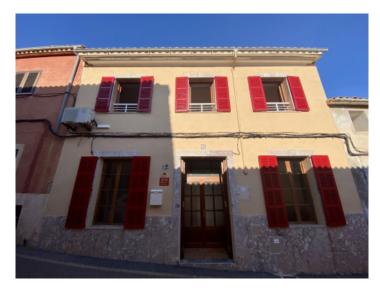

Spacious town-house with large outdoor area and hobby workshop on the outskirts of Son Servera

| living space:    | 274 m <sup>2</sup> | LABEL_ENERGIEKLA | in voorbereiding |
|------------------|--------------------|------------------|------------------|
| Perceel:         | 210 m <sup>2</sup> | SSE:             |                  |
| Slaapkamers:     | 3                  |                  |                  |
| Badkamer:        | 2                  |                  |                  |
| Uitzicht op zee: | -                  | Huur per maand*: | € 1.500,-        |
|                  |                    |                  |                  |

### **Objektbeschrijving:**

This unfurnished town-house is situated on the idyllic outskirts of Son Servera in the north-east of Mallorca. It offers the perfect retreat with its pleasant atmosphere and ample living space, and is now available for long-term rental.