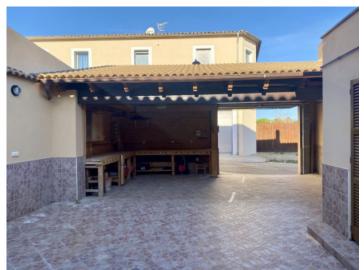

Its living space is distributed as follows: Ground floor:

- Spacious entrance area
- A versatile open room (suitable for use as as a bedroom, home office etc.)
- Large living room with fireplace, promising pleasant temperatures on cooler days
- Dining area and compact, well-equipped kitchen
- Spacious bathroom with bathtub
- Access to a spacious courtyard with workshop, small storage rooms and a covered parking space