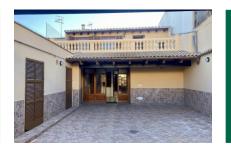

Spacious town-house with large outdoor area and hobby workshop on the outskirts of Son Servera

| living space:    | 274 m <sup>2</sup> | LABEL_ENERGIEKLA | in voorbereiding |
|------------------|--------------------|------------------|------------------|
| Perceel:         | 210 m <sup>2</sup> | SSE:             |                  |
| Slaapkamers:     | 3                  |                  |                  |
| Badkamer:        | 2                  |                  |                  |
| Uitzicht op zee: | -                  | Huur per maand*: | € 1.500,-        |
|                  |                    |                  |                  |

### **Objektbeschrijving:**

This unfurnished town-house is situated on the idyllic outskirts of Son Servera in the north-east of Mallorca. It offers the perfect retreat with its pleasant atmosphere and ample living space, and is now available for long-term rental.