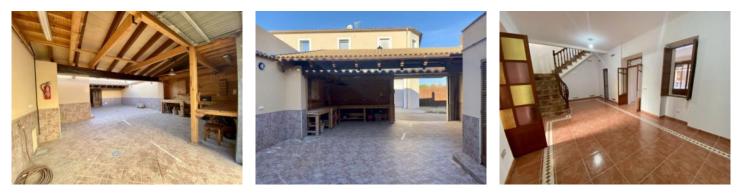

Its living space is distributed as follows: Ground floor:

- Spacious entrance area
- A versatile open room (suitable for use as as a bedroom, home office etc.)
- Large living room with fireplace, promising pleasant temperatures on cooler days
- Dining area and compact, well-equipped kitchen
- Spacious bathroom with bathtub
- Access to a spacious courtyard with workshop, small storage rooms and a covered parking space

Upper floor:

- Sun terrace
- 2 bedrooms
- Open space, usable in many ways
- 1 bathroom
- A heat pump for heating and cooling

This townhouse would be ideal for long-term tenants, who appreciate the quiet location on the edge of the village and the charming, traditional Mallorcan character of the house.