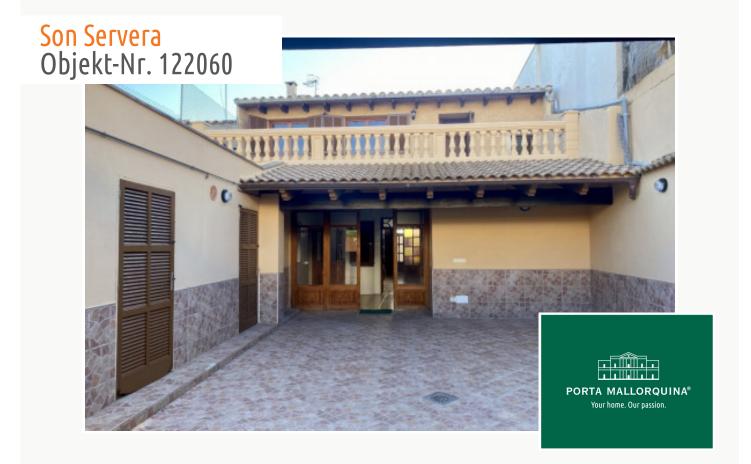

Spacious town-house with large outdoor area and hobby workshop on the outskirts of Son Servera

| living space:    | 274 m <sup>2</sup> | LABEL_ENERGIEKLA | in voorbereiding |
|------------------|--------------------|------------------|------------------|
| Perceel:         | 210 m <sup>2</sup> | SSE:             |                  |
| Slaapkamers:     | 3                  |                  |                  |
| Badkamer:        | 2                  |                  |                  |
| Uitzicht op zee: | -                  | Huur per maand*: | € 1.500,-        |
|                  |                    |                  |                  |

### **Objektbeschrijving:**

This unfurnished town-house is situated on the idyllic outskirts of Son Servera in the north-east of Mallorca. It offers the perfect retreat with its pleasant atmosphere and ample living space, and is now available for long-term rental.

Its living space is distributed as follows: Ground floor:

- Spacious entrance area
- A versatile open room (suitable for use as as a bedroom, home office etc.)
- Large living room with fireplace, promising pleasant temperatures on cooler days
- Dining area and compact, well-equipped kitchen
- Spacious bathroom with bathtub
- Access to a spacious courtyard with workshop, small storage rooms and a covered parking space