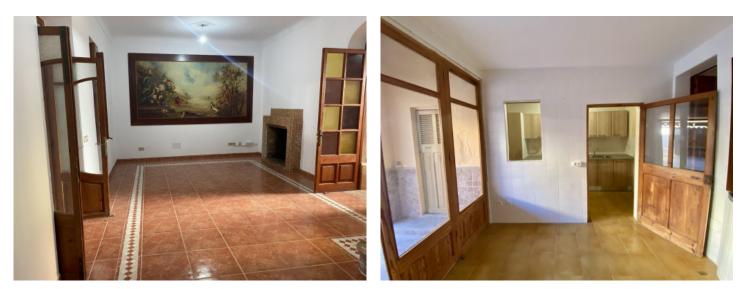

Its living space is distributed as follows: Ground floor:

- Spacious entrance area
- A versatile open room (suitable for use as as a bedroom, home office etc.)
- Large living room with fireplace, promising pleasant temperatures on cooler days
- Dining area and compact, well-equipped kitchen
- Spacious bathroom with bathtub
- Access to a spacious courtyard with workshop, small storage rooms and a covered parking space

Upper floor:

- Sun terrace
- 2 bedrooms
- Open space, usable in many ways
- 1 bathroom
- A heat pump for heating and cooling

This townhouse would be ideal for long-term tenants, who appreciate the quiet location on the edge of the village and the charming, traditional Mallorcan character of the house.