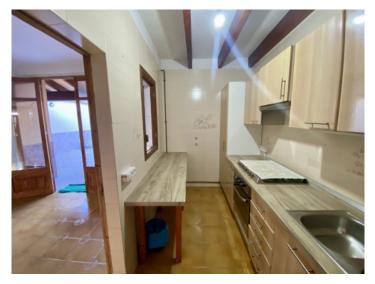

Its living space is distributed as follows: Ground floor:

- Spacious entrance area
- A versatile open room (suitable for use as as a bedroom, home office etc.)
- Large living room with fireplace, promising pleasant temperatures on cooler days
- Dining area and compact, well-equipped kitchen
- Spacious bathroom with bathtub
- Access to a spacious courtyard with workshop, small storage rooms and a covered parking space