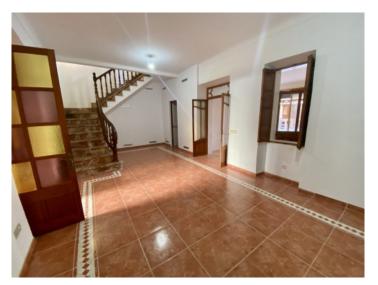

Its living space is distributed as follows: Ground floor:

- Spacious entrance area
- A versatile open room (suitable for use as as a bedroom, home office etc.)
- Large living room with fireplace, promising pleasant temperatures on cooler days
- Dining area and compact, well-equipped kitchen
- Spacious bathroom with bathtub
- Access to a spacious courtyard with workshop, small storage rooms and a covered parking space