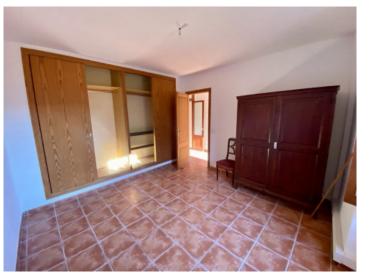

Its living space is distributed as follows: Ground floor:

- Spacious entrance area
- A versatile open room (suitable for use as as a bedroom, home office etc.)
- Large living room with fireplace, promising pleasant temperatures on cooler days
- Dining area and compact, well-equipped kitchen
- Spacious bathroom with bathtub
- Access to a spacious courtyard with workshop, small storage rooms and a covered parking space

Upper floor:

- Sun terrace
- 2 bedrooms
- Open space, usable in many ways
- 1 bathroom
- A heat pump for heating and cooling

This townhouse would be ideal for long-term tenants, who appreciate the quiet location on the edge of the village and the charming, traditional Mallorcan character of the house.