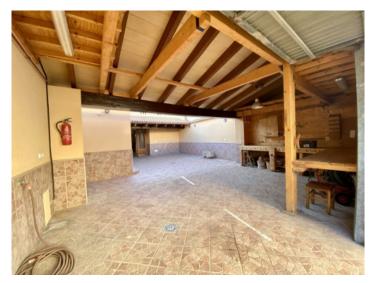

Its living space is distributed as follows: Ground floor:

- Spacious entrance area
- A versatile open room (suitable for use as as a bedroom, home office etc.)
- Large living room with fireplace, promising pleasant temperatures on cooler days
- Dining area and compact, well-equipped kitchen
- Spacious bathroom with bathtub
- Access to a spacious courtyard with workshop, small storage rooms and a covered parking space