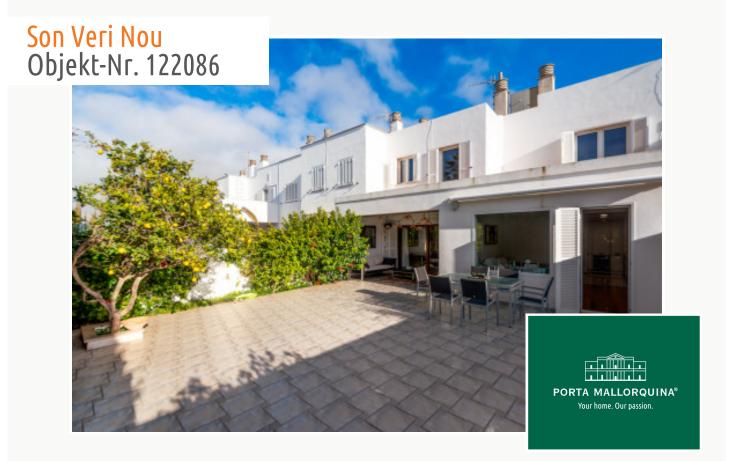

#### **Objektbeschrijving:**

This wonderful, renovated chalet in Son Veri Nou is situated in one of the most exclusive residential areas in Mallorca. It was built in 1992 and renovated in 2012, and offers the highest level of living comfort. With a living space of approx. 162 sqm distributed over 2 levels, the property would be ideal for those seeking tranquillity and privacy, although without needing to forego an excellent infrastructure.

On the ground floor is the approx. 40 sqm living/dining area with fireplace and direct access to a terrace. A covered chill-out zone invites to relax, with the outside kitchen with barbecue area providing the ideal place for convivial evenings with friends and family. Also on this level is a bedroom with its own bathroom.

This very exclusive chalet combines great comfort, tranquillity and a first-class location - ideal both for families and for those seeking a high-quality home in Mallorca.

All information is correct to the best of our knowledge. Errors and prior sale excepted. This prospectus is purely for information purposes. Only the notarized deed of sale is legally binding.