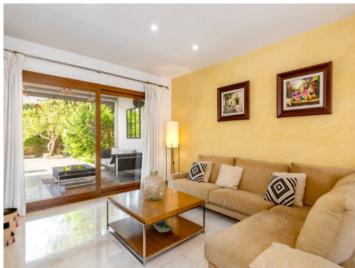

On the ground floor is the approx. 40 sqm living/dining area with fireplace and direct access to a terrace. A covered chill-out zone invites to relax, with the outside kitchen with barbecue area providing the ideal place for convivial evenings with friends and family. Also on this level is a bedroom with its own bathroom.