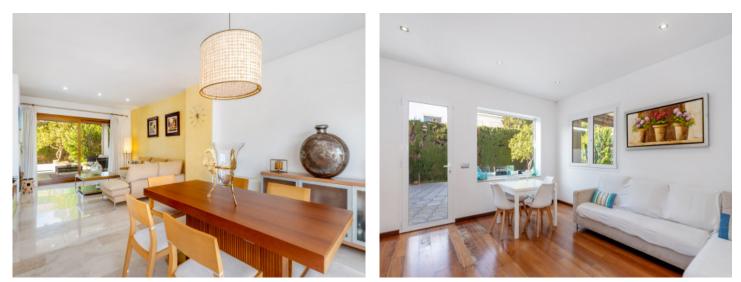

On the ground floor is the approx. 40 sqm living/dining area with fireplace and direct access to a terrace. A covered chill-out zone invites to relax, with the outside kitchen with barbecue area providing the ideal place for convivial evenings with friends and family. Also on this level is a bedroom with its own bathroom.

The first floor is distributed over a hallway accessing 4 bedrooms and 3 bathrooms, the main bedroom having a dressing room, en-suite bathroom, and access to a further private terrace.

Features include PVC windows, marble and parquet floors, hot/cold air conditioning assuring pleasant temperatures throughout the year, fitted wardrobes in all rooms, and a private garage. Thanks to the sunny orientation all spaces are flooded with natural light creating a warm, inviting atmosphere.