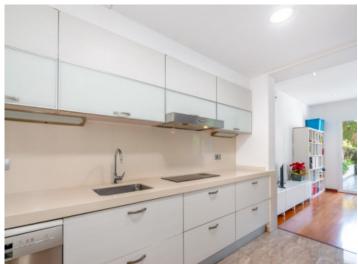

On the ground floor is the approx. 40 sqm living/dining area with fireplace and direct access to a terrace. A covered chill-out zone invites to relax, with the outside kitchen with barbecue area providing the ideal place for convivial evenings with friends and family. Also on this level is a bedroom with its own bathroom.

The first floor is distributed over a hallway accessing 4 bedrooms and 3 bathrooms, the main bedroom having a dressing room, en-suite bathroom, and access to a further private terrace.

Features include PVC windows, marble and parquet floors, hot/cold air conditioning assuring pleasant temperatures throughout the year, fitted wardrobes in all rooms, and a private garage. Thanks to the sunny orientation all spaces are flooded with natural light creating a warm, inviting atmosphere.