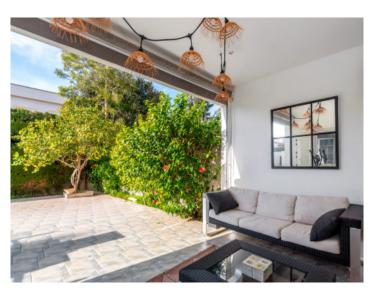

On the ground floor is the approx. 40 sqm living/dining area with fireplace and direct access to a terrace. A covered chill-out zone invites to relax, with the outside kitchen with barbecue area providing the ideal place for convivial evenings with friends and family. Also on this level is a bedroom with its own bathroom.