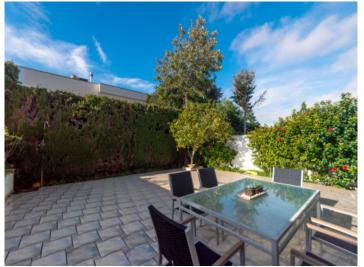

On the ground floor is the approx. 40 sqm living/dining area with fireplace and direct access to a terrace. A covered chill-out zone invites to relax, with the outside kitchen with barbecue area providing the ideal place for convivial evenings with friends and family. Also on this level is a bedroom with its own bathroom.