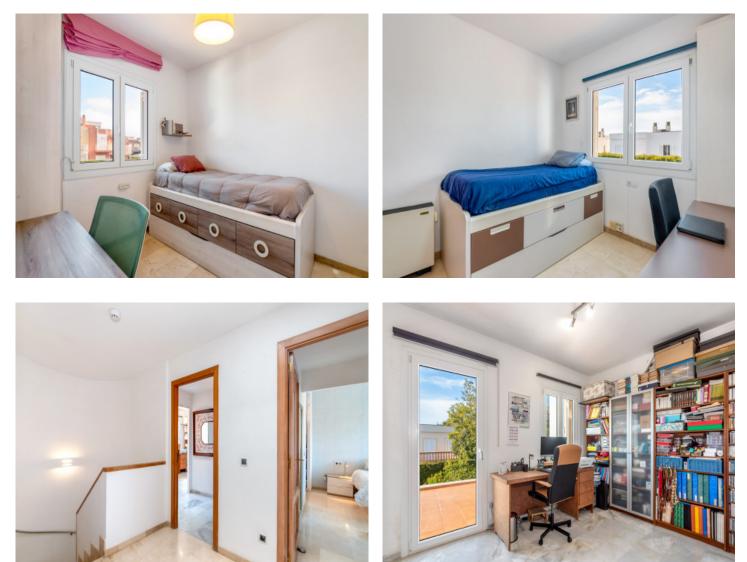

The first floor is distributed over a hallway accessing 4 bedrooms and 3 bathrooms, the main bedroom having a dressing room, en-suite bathroom, and access to a further private terrace.

Features include PVC windows, marble and parquet floors, hot/cold air conditioning assuring pleasant temperatures throughout the year, fitted wardrobes in all rooms, and a private garage. Thanks to the sunny orientation all spaces are flooded with natural light creating a warm, inviting atmosphere.