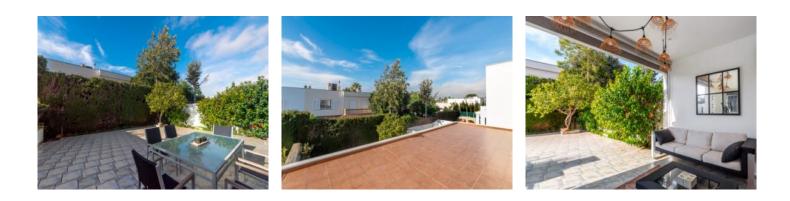

On the ground floor is the approx. 40 sqm living/dining area with fireplace and direct access to a terrace. A covered chill-out zone invites to relax, with the outside kitchen with barbecue area providing the ideal place for convivial evenings with friends and family. Also on this level is a bedroom with its own bathroom.

The first floor is distributed over a hallway accessing 4 bedrooms and 3 bathrooms, the main bedroom having a dressing room, en-suite bathroom, and access to a further private terrace.

Features include PVC windows, marble and parquet floors, hot/cold air conditioning assuring pleasant temperatures throughout the year, fitted wardrobes in all rooms, and a private garage. Thanks to the sunny orientation all spaces are flooded with natural light creating a warm, inviting atmosphere.