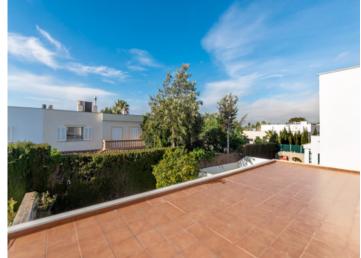

The first floor is distributed over a hallway accessing 4 bedrooms and 3 bathrooms, the main bedroom having a dressing room, en-suite bathroom, and access to a further private terrace.

Features include PVC windows, marble and parquet floors, hot/cold air conditioning assuring pleasant temperatures throughout the year, fitted wardrobes in all rooms, and a private garage. Thanks to the sunny orientation all spaces are flooded with natural light creating a warm, inviting atmosphere.