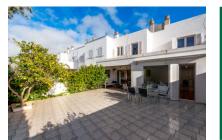

# Modernised chalet with 5 bedrooms, and a large terrace with chill-out zone

| living space:<br>Slaapkamers:<br>Badkamer: | 162 m²<br>5<br>4 | LABEL_ENERGIEKL<br>SSE: | A in voorbereiding |
|--------------------------------------------|------------------|-------------------------|--------------------|
| Uitzicht op zee:                           | -                |                         |                    |
|                                            |                  | Prijs:                  | € 875.000,-        |

#### **Objektbeschrijving:**

This wonderful, renovated chalet in Son Veri Nou is situated in one of the most exclusive residential areas in Mallorca. It was built in 1992 and renovated in 2012, and offers the highest level of living comfort. With a living space of approx. 162 sqm distributed over 2 levels, the property would be ideal for those seeking tranquillity and privacy, although without needing to forego an excellent infrastructure.

On the ground floor is the approx. 40 sqm living/dining area with fireplace and direct access to a terrace. A covered chill-out zone invites to relax, with the outside kitchen with barbecue area providing the ideal place for convivial evenings with friends and family. Also on this level is a bedroom with its own bathroom.

This very exclusive chalet combines great comfort, tranquillity and a first-class location - ideal both for families and for those seeking a high-quality home in Mallorca.

All information is correct to the best of our knowledge. Errors and prior sale excepted. This prospectus is purely for information purposes. Only the notarized deed of sale is legally binding.