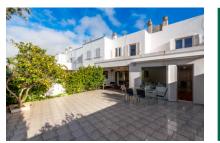

#### **Objektbeschrijving:**

This wonderful, renovated chalet in Son Veri Nou is situated in one of the most exclusive residential areas in Mallorca. It was built in 1992 and renovated in 2012, and offers the highest level of living comfort. With a living space of approx. 162 sqm distributed over 2 levels, the property would be ideal for those seeking tranquillity and privacy, although without needing to forego an excellent infrastructure.

On the ground floor is the approx. 40 sqm living/dining area with fireplace and direct access to a terrace. A covered chill-out zone invites to relax, with the outside kitchen with barbecue area providing the ideal place for convivial evenings with friends and family. Also on this level is a bedroom with its own bathroom.