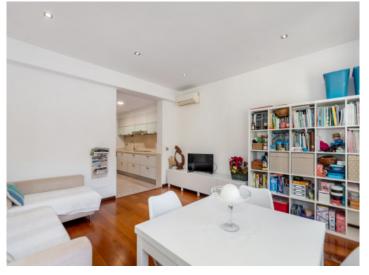

The first floor is distributed over a hallway accessing 4 bedrooms and 3 bathrooms, the main bedroom having a dressing room, en-suite bathroom, and access to a further private terrace.

Features include PVC windows, marble and parquet floors, hot/cold air conditioning assuring pleasant temperatures throughout the year, fitted wardrobes in all rooms, and a private garage. Thanks to the sunny orientation all spaces are flooded with natural light creating a warm, inviting atmosphere.