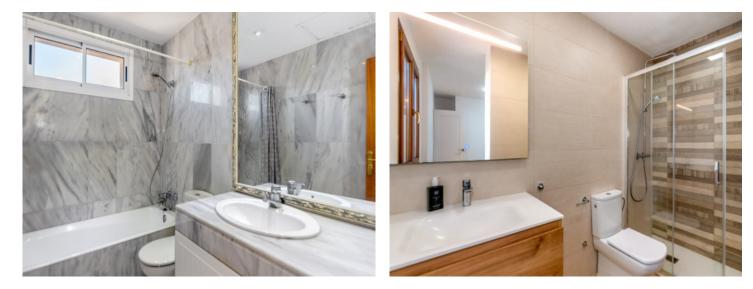

The first floor is distributed over a hallway accessing 4 bedrooms and 3 bathrooms, the main bedroom having a dressing room, en-suite bathroom, and access to a further private terrace.

Features include PVC windows, marble and parquet floors, hot/cold air conditioning assuring pleasant temperatures throughout the year, fitted wardrobes in all rooms, and a private garage. Thanks to the sunny orientation all spaces are flooded with natural light creating a warm, inviting atmosphere.