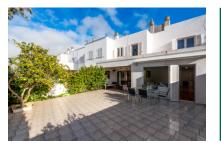

On the ground floor is the approx. 40 sqm living/dining area with fireplace and direct access to a terrace. A covered chill-out zone invites to relax, with the outside kitchen with barbecue area providing the ideal place for convivial evenings with friends and family. Also on this level is a bedroom with its own bathroom.