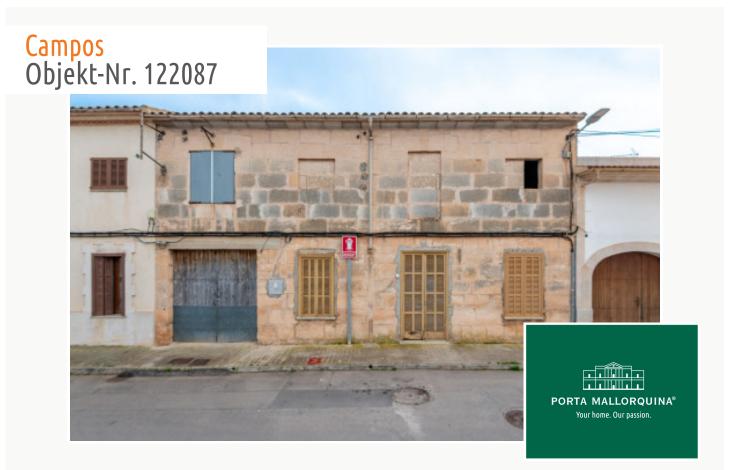

# Charming townhouse for renovation in Campos

| living space:<br>Perceel:<br>Slaapkamers:<br>Badkamer: | 266 m <sup>2</sup><br>505 m <sup>2</sup> | LABEL_ENERGIEKLA<br>SSE: | in voorbereiding |
|--------------------------------------------------------|------------------------------------------|--------------------------|------------------|
| Uitzicht op zee:                                       | -                                        | Prijs:                   | € 580.000,-      |

### **Objektbeschrijving:**

This townhouse is located in Campos. It is a pure renovation property. The size of the existing property and the spacious plot together offer plenty of potential to create a wonderful gem. Parts of the existing property were still inhabited until the end. In addition to plenty of living space, the property also offers a garage and a garden that deserves some affection. It is certainly possible to create a pool here as part of a renovation project.