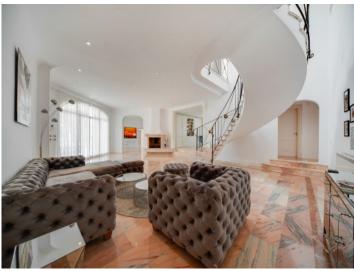

The lower level impresses with an open yet cozy living area featuring a fireplace, a generous lounge space, a stylish library, a second dining area, and 3 more bedrooms, each with its own en-suite bathroom.

Exceptional craftsmanship is showcased throughout the villa, with surfaces finished using the rare Italian plastering technique "Stucco Veneziano." Another highlight is the exquisite marble, which extends across all floors and dramatically enhances the freestanding, grand spiral staircase.