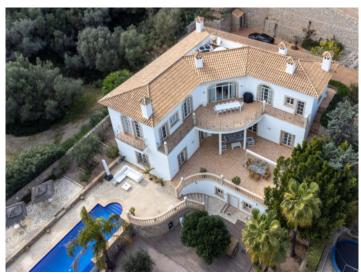

# Exclusive designer villa in Son Vida with panoramic views and infinity pool

living space: 534 m<sup>2</sup> LABEL\_ENERGIEKLA in voorbereiding

Perceel: 2.354 m<sup>2</sup> SSE:

Slaapkamers: 6
Badkamer: 6

#### Objektbeschrijving:

This exclusive villa is located in Son Vida, Palma's most sought-after luxury district, renowned for its stunning villas, world-class golf courses, and breathtaking views. Situated at the highest point of Son Vida, the property offers panoramic views over Palma, extending all the way to the sea.

From the spacious terraces and infinity pool, you can overlook the city—especially in the evening, when Palma's twinkling lights create an unforgettable atmosphere.

Seamlessly integrated into the hillside, the villa's entrance is on the upper floor. This level features 2 guest toilets, a spacious kitchen, an elegant dining area, a grand living room, and 2 bedrooms, each with an en-suite bathroom. Additionally, there is a separate staff apartment with its own entrance.

The lower level impresses with an open yet cozy living area featuring a fireplace, a generous lounge space, a stylish library, a second dining area, and 3 more bedrooms, each with its own en-suite bathroom.

On the lowest level, you will find the pool area with a barbecue space and a third terrace. Behind it, a spacious technical room, a fully equipped summer kitchen, 2 guest toilets, and ample space for a sauna or fitness room are discreetly tucked away.