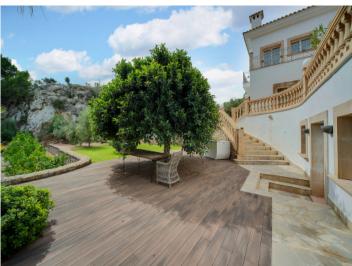

On the lowest level, you will find the pool area with a barbecue space and a third terrace. Behind it, a spacious technical room, a fully equipped summer kitchen, 2 guest toilets, and ample space for a sauna or fitness room are discreetly tucked away.