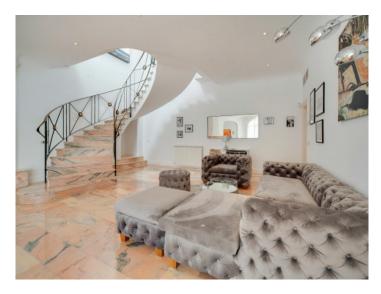

The lower level impresses with an open yet cozy living area featuring a fireplace, a generous lounge space, a stylish library, a second dining area, and 3 more bedrooms, each with its own en-suite bathroom.

Exceptional craftsmanship is showcased throughout the villa, with surfaces finished using the rare Italian plastering technique "Stucco Veneziano." Another highlight is the exquisite marble, which extends across all floors and dramatically enhances the freestanding, grand spiral staircase.