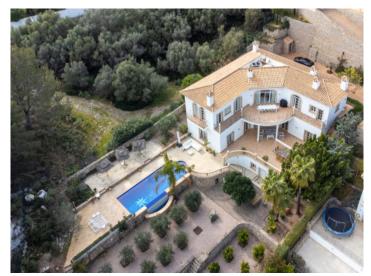

# Exclusive designer villa in Son Vida with panoramic views and infinity pool

living space: 534 m<sup>2</sup> LABEL\_ENERGIEKLA in voorbereiding

Perceel: 2.354 m<sup>2</sup> SSE:

Slaapkamers: 6
Badkamer: 6

#### Objektbeschrijving:

This exclusive villa is located in Son Vida, Palma's most sought-after luxury district, renowned for its stunning villas, world-class golf courses, and breathtaking views. Situated at the highest point of Son Vida, the property offers panoramic views over Palma, extending all the way to the sea.

From the spacious terraces and infinity pool, you can overlook the city—especially in the evening, when Palma's twinkling lights create an unforgettable atmosphere.

Seamlessly integrated into the hillside, the villa's entrance is on the upper floor. This level features 2 guest toilets, a spacious kitchen, an elegant dining area, a grand living room, and 2 bedrooms, each with an en-suite bathroom. Additionally, there is a separate staff apartment with its own entrance.

On the lowest level, you will find the pool area with a barbecue space and a third terrace. Behind it, a spacious technical room, a fully equipped summer kitchen, 2 guest toilets, and ample space for a sauna or fitness room are discreetly tucked away.