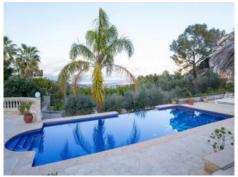

From the spacious terraces and infinity pool, you can overlook the city—especially in the evening, when Palma's twinkling lights create an unforgettable atmosphere.

Seamlessly integrated into the hillside, the villa's entrance is on the upper floor. This level features 2 guest toilets, a spacious kitchen, an elegant dining area, a grand living room, and 2 bedrooms, each with an en-suite bathroom. Additionally, there is a separate staff apartment with its own entrance.

On the lowest level, you will find the pool area with a barbecue space and a third terrace. Behind it, a spacious technical room, a fully equipped summer kitchen, 2 guest toilets, and ample space for a sauna or fitness room are discreetly tucked away.