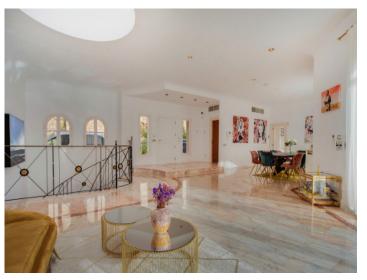

From the spacious terraces and infinity pool, you can overlook the city—especially in the evening, when Palma's twinkling lights create an unforgettable atmosphere.

Seamlessly integrated into the hillside, the villa's entrance is on the upper floor. This level features 2 guest toilets, a spacious kitchen, an elegant dining area, a grand living room, and 2 bedrooms, each with an en-suite bathroom. Additionally, there is a separate staff apartment with its own entrance.

The lower level impresses with an open yet cozy living area featuring a fireplace, a generous lounge space, a stylish library, a second dining area, and 3 more bedrooms, each with its own en-suite bathroom.

Exceptional craftsmanship is showcased throughout the villa, with surfaces finished using the rare Italian plastering technique "Stucco Veneziano." Another highlight is the exquisite marble, which extends across all floors and dramatically enhances the freestanding, grand spiral staircase.