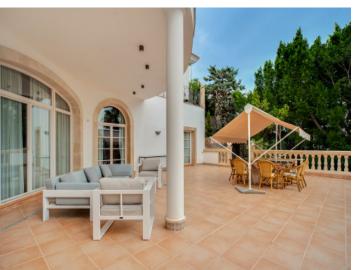

From the spacious terraces and infinity pool, you can overlook the city—especially in the evening, when Palma's twinkling lights create an unforgettable atmosphere.

Seamlessly integrated into the hillside, the villa's entrance is on the upper floor. This level features 2 guest toilets, a spacious kitchen, an elegant dining area, a grand living room, and 2 bedrooms, each with an en-suite bathroom. Additionally, there is a separate staff apartment with its own entrance.

On the lowest level, you will find the pool area with a barbecue space and a third terrace. Behind it, a spacious technical room, a fully equipped summer kitchen, 2 guest toilets, and ample space for a sauna or fitness room are discreetly tucked away.