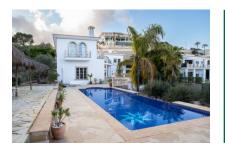

From the spacious terraces and infinity pool, you can overlook the city—especially in the evening, when Palma's twinkling lights create an unforgettable atmosphere.

Seamlessly integrated into the hillside, the villa's entrance is on the upper floor. This level features 2 guest toilets, a spacious kitchen, an elegant dining area, a grand living room, and 2 bedrooms, each with an en-suite bathroom. Additionally, there is a separate staff apartment with its own entrance.

On the lowest level, you will find the pool area with a barbecue space and a third terrace. Behind it, a spacious technical room, a fully equipped summer kitchen, 2 guest toilets, and ample space for a sauna or fitness room are discreetly tucked away.