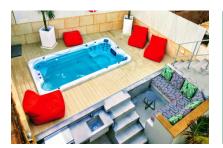

The house is designed in a Caribbean style and offers a constructed area of around 83 sqm. It offers a cozy retreat all year round. The house has an open-plan living area with an integrated kitchen, an inviting conservatory, two bedrooms, each with its own en-suite bathroom, and a garage. The tasteful furnishings and high-quality fittings make this home a true place of relaxation. Outside you will find an inviting chill-out area, an outdoor kitchen and a heated Jacuzzi/swim spa with counter-current system. A special highlight is the spacious roof terrace with sea views. The house also has air conditioning and underfloor heating.