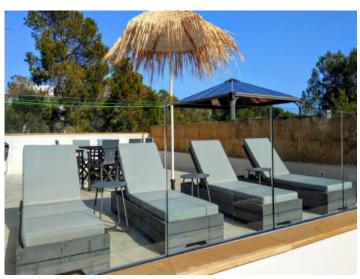

The house is designed in a Caribbean style and offers a constructed area of around 83 sqm. It offers a cozy retreat all year round. The house has an open-plan living area with an integrated kitchen, an inviting conservatory, two bedrooms, each with its own en-suite bathroom, and a garage. The tasteful furnishings and high-quality fittings make this home a true place of relaxation. Outside you will find an inviting chill-out area, an outdoor kitchen and a heated Jacuzzi/swim spa with counter-current system. A special highlight is the spacious roof terrace with sea views. The house also has air conditioning and underfloor heating.