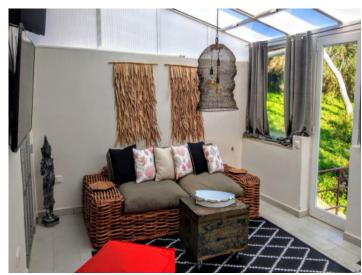

The house is designed in a Caribbean style and offers a constructed area of around 83 sqm. It offers a cozy retreat all year round. The house has an open-plan living area with an integrated kitchen, an inviting conservatory, two bedrooms, each with its own en-suite bathroom, and a garage. The tasteful furnishings and high-quality fittings make this home a true place of relaxation. Outside you will find an inviting chill-out area, an outdoor kitchen and a heated Jacuzzi/swim spa with counter-current system. A special highlight is the spacious roof terrace with sea views. The house also has air conditioning and underfloor heating.