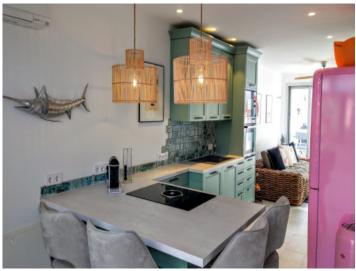

The house is designed in a Caribbean style and offers a constructed area of around 83 sqm. It offers a cozy retreat all year round. The house has an open-plan living area with an integrated kitchen, an inviting conservatory, two bedrooms, each with its own en-suite bathroom, and a garage. The tasteful furnishings and high-quality fittings make this home a true place of relaxation. Outside you will find an inviting chill-out area, an outdoor kitchen and a heated Jacuzzi/swim spa with counter-current system. A special highlight is the spacious roof terrace with sea views. The house also has air conditioning and underfloor heating.