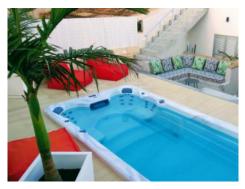

The house is designed in a Caribbean style and offers a constructed area of around 83 sqm. It offers a cozy retreat all year round. The house has an open-plan living area with an integrated kitchen, an inviting conservatory, two bedrooms, each with its own en-suite bathroom, and a garage. The tasteful furnishings and high-quality fittings make this home a true place of relaxation. Outside you will find an inviting chill-out area, an outdoor kitchen and a heated Jacuzzi/swim spa with counter-current system. A special highlight is the spacious roof terrace with sea views. The house also has air conditioning and underfloor heating.