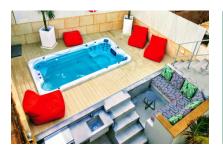

The house is designed in a Caribbean style and offers a constructed area of around 83 sqm. It offers a cozy retreat all year round. The house has an open-plan living area with an integrated kitchen, an inviting conservatory, two bedrooms, each with its own en-suite bathroom, and a garage. The tasteful furnishings and high-quality fittings make this home a true place of relaxation. Outside you will find an inviting chill-out area, an outdoor kitchen and a heated Jacuzzi/swim spa with counter-current system. A special highlight is the spacious roof terrace with sea views. The house also has air conditioning and underfloor heating.