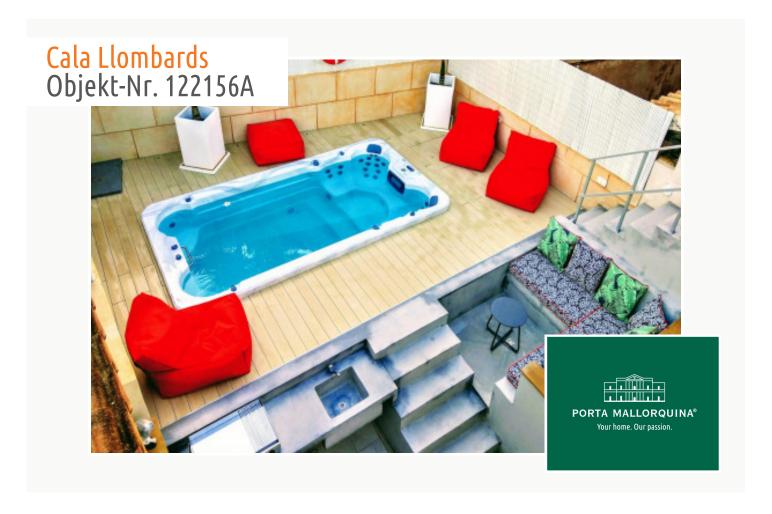

#### **Objektbeschrijving:**

This house, renovated with great attention to detail, has a vacation rental license and is located on the second sea line in a quiet cul-de-sac in Cala Llombards. Just 80 meters away is a plateau with direct access to the sea - a true paradise.

The house is designed in a Caribbean style and offers a constructed area of around 83 sqm. It offers a cozy retreat all year round. The house has an open-plan living area with an integrated kitchen, an inviting conservatory, two bedrooms, each with its own en-suite bathroom, and a garage. The tasteful furnishings and high-quality fittings make this home a true place of relaxation. Outside you will find an inviting chill-out area, an outdoor kitchen and a heated Jacuzzi/swim spa with counter-current system. A special highlight is the spacious roof terrace with sea views. The house also has air conditioning and underfloor heating.