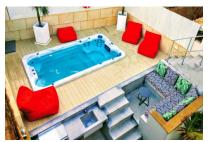

The house is designed in a Caribbean style and offers a constructed area of around 83 sqm. It offers a cozy retreat all year round. The house has an open-plan living area with an integrated kitchen, an inviting conservatory, two bedrooms, each with its own en-suite bathroom, and a garage. The tasteful furnishings and high-quality fittings make this home a true place of relaxation. Outside you will find an inviting chill-out area, an outdoor kitchen and a heated Jacuzzi/swim spa with counter-current system. A special highlight is the spacious roof terrace with sea views. The house also has air conditioning and underfloor heating.