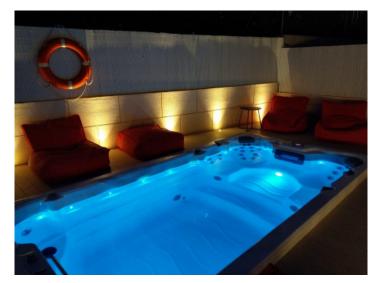

The house is designed in a Caribbean style and offers a constructed area of around 83 sqm. It offers a cozy retreat all year round. The house has an open-plan living area with an integrated kitchen, an inviting conservatory, two bedrooms, each with its own en-suite bathroom, and a garage. The tasteful furnishings and high-quality fittings make this home a true place of relaxation. Outside you will find an inviting chill-out area, an outdoor kitchen and a heated Jacuzzi/swim spa with counter-current system. A special highlight is the spacious roof terrace with sea views. The house also has air conditioning and underfloor heating.