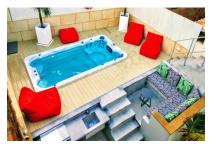

The house is designed in a Caribbean style and offers a constructed area of around 83 sqm. It offers a cozy retreat all year round. The house has an open-plan living area with an integrated kitchen, an inviting conservatory, two bedrooms, each with its own en-suite bathroom, and a garage. The tasteful furnishings and high-quality fittings make this home a true place of relaxation. Outside you will find an inviting chill-out area, an outdoor kitchen and a heated Jacuzzi/swim spa with counter-current system. A special highlight is the spacious roof terrace with sea views. The house also has air conditioning and underfloor heating.