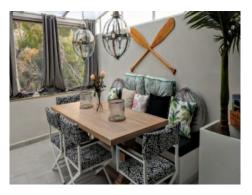

The house is designed in a Caribbean style and offers a constructed area of around 83 sqm. It offers a cozy retreat all year round. The house has an open-plan living area with an integrated kitchen, an inviting conservatory, two bedrooms, each with its own en-suite bathroom, and a garage. The tasteful furnishings and high-quality fittings make this home a true place of relaxation. Outside you will find an inviting chill-out area, an outdoor kitchen and a heated Jacuzzi/swim spa with counter-current system. A special highlight is the spacious roof terrace with sea views. The house also has air conditioning and underfloor heating.