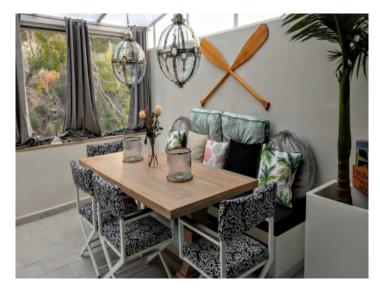

The house is designed in a Caribbean style and offers a constructed area of around 83 sqm. It offers a cozy retreat all year round. The house has an open-plan living area with an integrated kitchen, an inviting conservatory, two bedrooms, each with its own en-suite bathroom, and a garage. The tasteful furnishings and high-quality fittings make this home a true place of relaxation. Outside you will find an inviting chill-out area, an outdoor kitchen and a heated Jacuzzi/swim spa with counter-current system. A special highlight is the spacious roof terrace with sea views. The house also has air conditioning and underfloor heating.