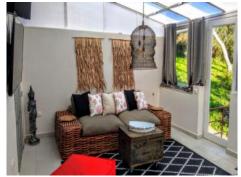

The house is designed in a Caribbean style and offers a constructed area of around 83 sqm. It offers a cozy retreat all year round. The house has an open-plan living area with an integrated kitchen, an inviting conservatory, two bedrooms, each with its own en-suite bathroom, and a garage. The tasteful furnishings and high-quality fittings make this home a true place of relaxation. Outside you will find an inviting chill-out area, an outdoor kitchen and a heated Jacuzzi/swim spa with counter-current system. A special highlight is the spacious roof terrace with sea views. The house also has air conditioning and underfloor heating.