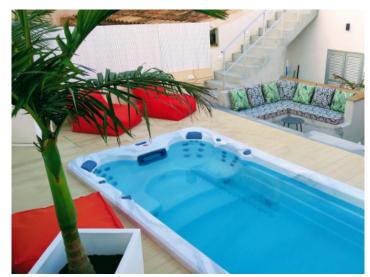

The house is designed in a Caribbean style and offers a constructed area of around 83 sqm. It offers a cozy retreat all year round. The house has an open-plan living area with an integrated kitchen, an inviting conservatory, two bedrooms, each with its own en-suite bathroom, and a garage. The tasteful furnishings and high-quality fittings make this home a true place of relaxation. Outside you will find an inviting chill-out area, an outdoor kitchen and a heated Jacuzzi/swim spa with counter-current system. A special highlight is the spacious roof terrace with sea views. The house also has air conditioning and underfloor heating.