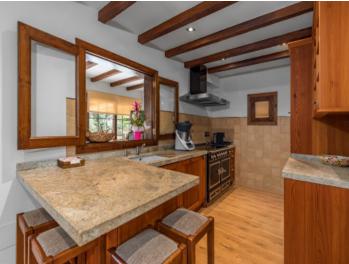

#### **Objektbeschrijving:**

Located in one of Mallorca's most peaceful residential areas, Son Toni, this well-maintained property combines Mediterranean charm, comfort, and privacy.

Offering approx. 340 sqm of living space spread across 2 completely independent floors, it's perfect for large families, multigenerational living, or as an attractive investment with 2 separate units. The 2,000 sqm plot impresses with its size, natural surroundings, and multiple outdoor retreats.

Each level includes 3 bedrooms and 2 bathrooms – 6 bedrooms and 4 bathrooms in total – plus spacious living areas, separate kitchens, utility rooms, and practical storage spaces. Features such as air conditioning, energy-efficient radiators, and quality Jøtul fireplaces ensure year-round comfort.