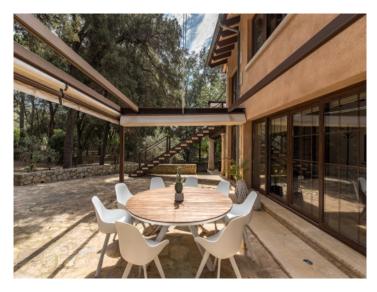

Outdoors, you'll find a peaceful natural oasis framed by holm oaks and a charming stream. Several terraces, a covered veranda, barbecue area, wood-burning oven and a hot tub provide the perfect setting to enjoy the Mallorcan climate. The secluded setting guarantees privacy and tranquillity.