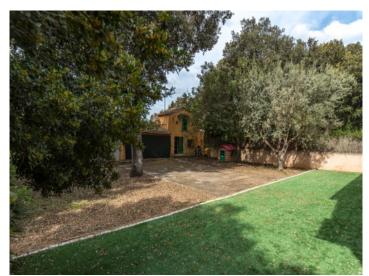

#### **Objektbeschrijving:**

Located in one of Mallorca's most peaceful residential areas, Son Toni, this well-maintained property combines Mediterranean charm, comfort, and privacy.

Offering approx. 340 sqm of living space spread across 2 completely independent floors, it's perfect for large families, multigenerational living, or as an attractive investment with 2 separate units. The 2,000 sqm plot impresses with its size, natural surroundings, and multiple outdoor retreats.

Outdoors, you'll find a peaceful natural oasis framed by holm oaks and a charming stream. Several terraces, a covered veranda, barbecue area, wood-burning oven and a hot tub provide the perfect setting to enjoy the Mallorcan climate. The secluded setting guarantees privacy and tranquillity.