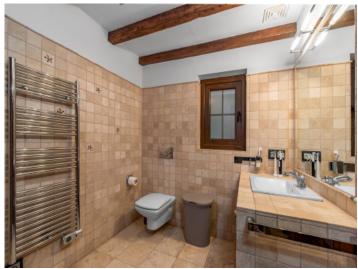

Each level includes 3 bedrooms and 2 bathrooms – 6 bedrooms and 4 bathrooms in total – plus spacious living areas, separate kitchens, utility rooms, and practical storage spaces. Features such as air conditioning, energy-efficient radiators, and quality Jøtul fireplaces ensure year-round comfort.