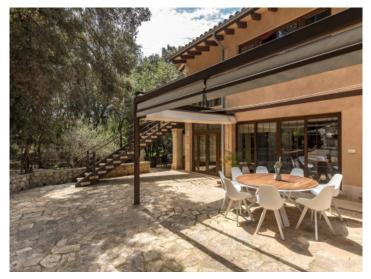

Outdoors, you'll find a peaceful natural oasis framed by holm oaks and a charming stream. Several terraces, a covered veranda, barbecue area, wood-burning oven and a hot tub provide the perfect setting to enjoy the Mallorcan climate. The secluded setting guarantees privacy and tranquillity.