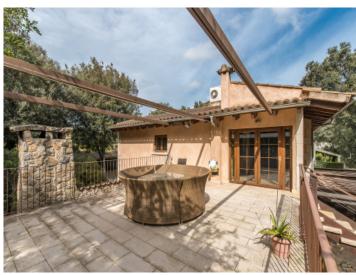

Outdoors, you'll find a peaceful natural oasis framed by holm oaks and a charming stream. Several terraces, a covered veranda, barbecue area, wood-burning oven and a hot tub provide the perfect setting to enjoy the Mallorcan climate. The secluded setting guarantees privacy and tranquillity.