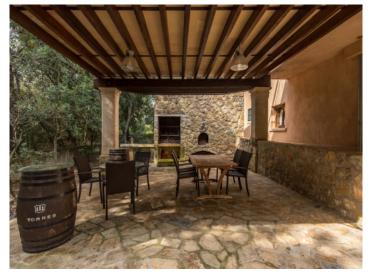

Outdoors, you'll find a peaceful natural oasis framed by holm oaks and a charming stream. Several terraces, a covered veranda, barbecue area, wood-burning oven and a hot tub provide the perfect setting to enjoy the Mallorcan climate. The secluded setting guarantees privacy and tranquillity.