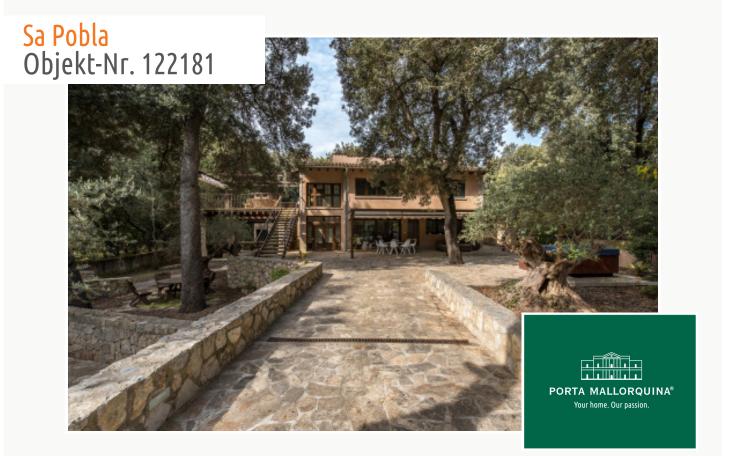

#### **Objektbeschrijving:**

Located in one of Mallorca's most peaceful residential areas, Son Toni, this well-maintained property combines Mediterranean charm, comfort, and privacy.

Offering approx. 340 sqm of living space spread across 2 completely independent floors, it's perfect for large families, multigenerational living, or as an attractive investment with 2 separate units. The 2,000 sqm plot impresses with its size, natural surroundings, and multiple outdoor retreats.

Each level includes 3 bedrooms and 2 bathrooms – 6 bedrooms and 4 bathrooms in total – plus spacious living areas, separate kitchens, utility rooms, and practical storage spaces. Features such as air conditioning, energy-efficient radiators, and quality Jøtul fireplaces ensure year-round comfort.

Outdoors, you'll find a peaceful natural oasis framed by holm oaks and a charming stream. Several terraces, a covered veranda, barbecue area, wood-burning oven and a hot tub provide the perfect setting to enjoy the Mallorcan climate. The secluded setting guarantees privacy and tranquillity.