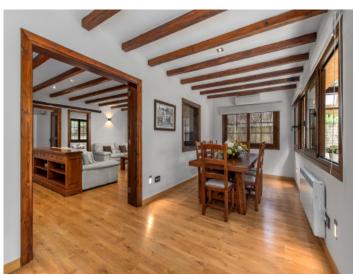

Each level includes 3 bedrooms and 2 bathrooms – 6 bedrooms and 4 bathrooms in total – plus spacious living areas, separate kitchens, utility rooms, and practical storage spaces. Features such as air conditioning, energy-efficient radiators, and quality Jøtul fireplaces ensure year-round comfort.