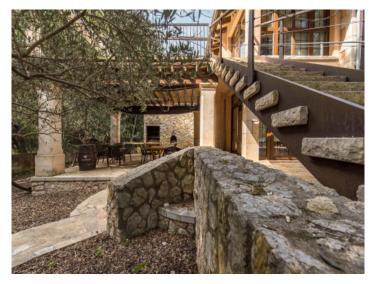

Outdoors, you'll find a peaceful natural oasis framed by holm oaks and a charming stream. Several terraces, a covered veranda, barbecue area, wood-burning oven and a hot tub provide the perfect setting to enjoy the Mallorcan climate. The secluded setting guarantees privacy and tranquillity.