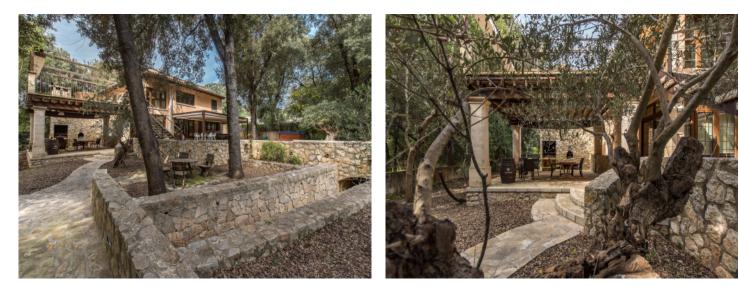

#### **Objektbeschrijving:**

Located in one of Mallorca's most peaceful residential areas, Son Toni, this well-maintained property combines Mediterranean charm, comfort, and privacy.

Offering approx. 340 sqm of living space spread across 2 completely independent floors, it's perfect for large families, multigenerational living, or as an attractive investment with 2 separate units. The 2,000 sqm plot impresses with its size, natural surroundings, and multiple outdoor retreats.

Outdoors, you'll find a peaceful natural oasis framed by holm oaks and a charming stream. Several terraces, a covered veranda, barbecue area, wood-burning oven and a hot tub provide the perfect setting to enjoy the Mallorcan climate. The secluded setting guarantees privacy and tranquillity.