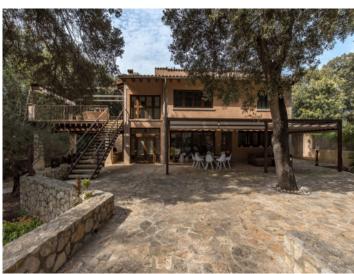

Outdoors, you'll find a peaceful natural oasis framed by holm oaks and a charming stream. Several terraces, a covered veranda, barbecue area, wood-burning oven and a hot tub provide the perfect setting to enjoy the Mallorcan climate. The secluded setting guarantees privacy and tranquillity.