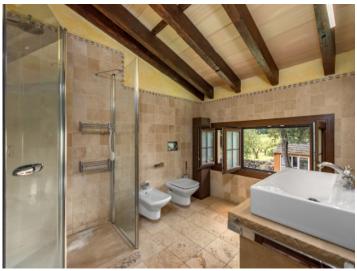

Each level includes 3 bedrooms and 2 bathrooms – 6 bedrooms and 4 bathrooms in total – plus spacious living areas, separate kitchens, utility rooms, and practical storage spaces. Features such as air conditioning, energy-efficient radiators, and quality Jøtul fireplaces ensure year-round comfort.