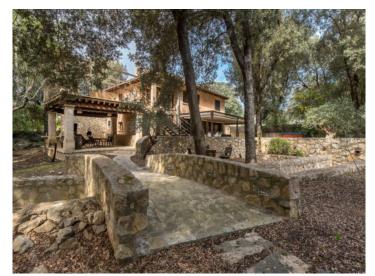

#### **Objektbeschrijving:**

Located in one of Mallorca's most peaceful residential areas, Son Toni, this well-maintained property combines Mediterranean charm, comfort, and privacy.

Offering approx. 340 sqm of living space spread across 2 completely independent floors, it's perfect for large families, multigenerational living, or as an attractive investment with 2 separate units. The 2,000 sqm plot impresses with its size, natural surroundings, and multiple outdoor retreats.

Outdoors, you'll find a peaceful natural oasis framed by holm oaks and a charming stream. Several terraces, a covered veranda, barbecue area, wood-burning oven and a hot tub provide the perfect setting to enjoy the Mallorcan climate. The secluded setting guarantees privacy and tranquillity.