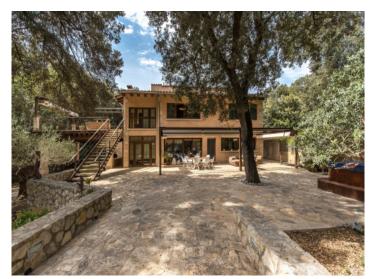

#### **Objektbeschrijving:**

Located in one of Mallorca's most peaceful residential areas, Son Toni, this well-maintained property combines Mediterranean charm, comfort, and privacy.

Offering approx. 340 sqm of living space spread across 2 completely independent floors, it's perfect for large families, multigenerational living, or as an attractive investment with 2 separate units. The 2,000 sqm plot impresses with its size, natural surroundings, and multiple outdoor retreats.

Outdoors, you'll find a peaceful natural oasis framed by holm oaks and a charming stream. Several terraces, a covered veranda, barbecue area, wood-burning oven and a hot tub provide the perfect setting to enjoy the Mallorcan climate. The secluded setting guarantees privacy and tranquillity.