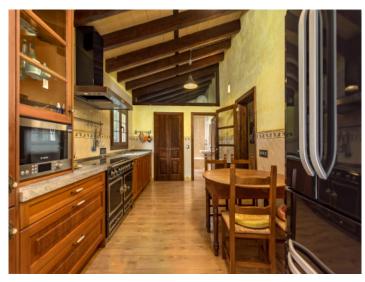

Each level includes 3 bedrooms and 2 bathrooms – 6 bedrooms and 4 bathrooms in total – plus spacious living areas, separate kitchens, utility rooms, and practical storage spaces. Features such as air conditioning, energy-efficient radiators, and quality Jøtul fireplaces ensure year-round comfort.