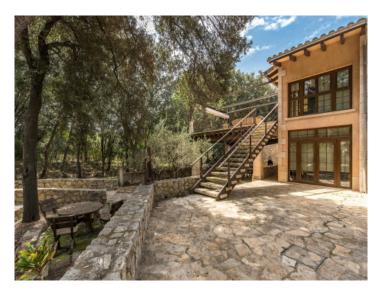

Outdoors, you'll find a peaceful natural oasis framed by holm oaks and a charming stream. Several terraces, a covered veranda, barbecue area, wood-burning oven and a hot tub provide the perfect setting to enjoy the Mallorcan climate. The secluded setting guarantees privacy and tranquillity.