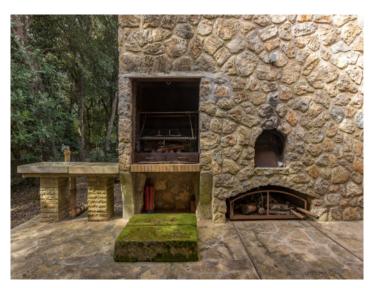

Outdoors, you'll find a peaceful natural oasis framed by holm oaks and a charming stream. Several terraces, a covered veranda, barbecue area, wood-burning oven and a hot tub provide the perfect setting to enjoy the Mallorcan climate. The secluded setting guarantees privacy and tranquillity.