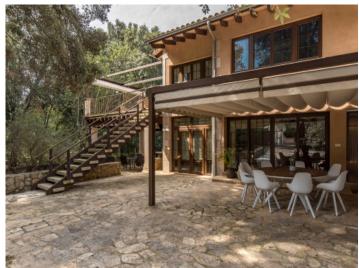

#### **Objektbeschrijving:**

Located in one of Mallorca's most peaceful residential areas, Son Toni, this well-maintained property combines Mediterranean charm, comfort, and privacy.

Offering approx. 340 sqm of living space spread across 2 completely independent floors, it's perfect for large families, multigenerational living, or as an attractive investment with 2 separate units. The 2,000 sqm plot impresses with its size, natural surroundings, and multiple outdoor retreats.

Outdoors, you'll find a peaceful natural oasis framed by holm oaks and a charming stream. Several terraces, a covered veranda, barbecue area, wood-burning oven and a hot tub provide the perfect setting to enjoy the Mallorcan climate. The secluded setting guarantees privacy and tranquillity.