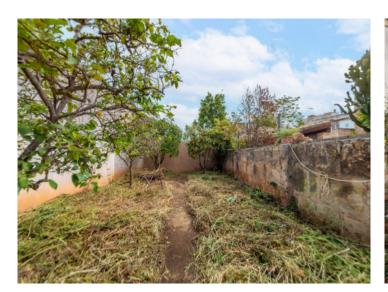

Outside, the large garden offers plenty of possibilities: whether it's for a private vegetable garden or building a pool. There is also a traditional wood-fired stone oven in excellent condition – ideal for those who enjoy Mallorcan-style outdoor cooking.