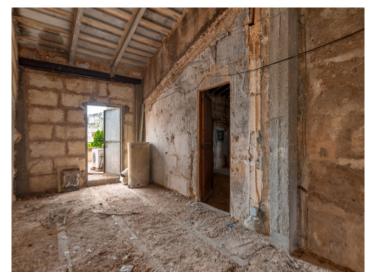

The ground floor is in livable condition and includes a bedroom, a bathroom, a kitchen, and a well-preserved original fireplace. One of its highlights is the spacious garage – a rare and valuable feature in this type of property.

The upper floor consists of a large open space ready to be transformed – perfect for creating three spacious bedrooms, each with access to a large terrace with unobstructed views all the way to Randa.