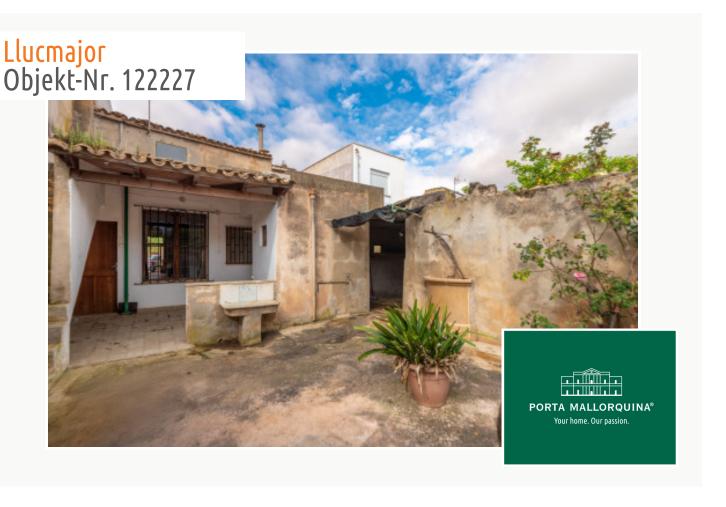

# Mallorcan village house with large garden, garage and lots of potential in Llucmajor

living space: 300 m<sup>2</sup> LABEL\_ENERGIEKLA in voorbereiding

Perceel: 289 m<sup>2</sup> SSE:

Slaapkamers: 5
Badkamer: 1

#### Objektbeschrijving:

This charming village house in Llucmajor offers approximately 300 m<sup>2</sup> of total space and exceptional potential. Built in 1880, it features authentic Mallorcan style that can be seen in every corner.

The ground floor is in livable condition and includes a bedroom, a bathroom, a kitchen, and a well-preserved original fireplace. One of its highlights is the spacious garage – a rare and valuable feature in this type of property.

Outside, the large garden offers plenty of possibilities: whether it's for a private vegetable garden or building a pool. There is also a traditional wood-fired stone oven in excellent condition – ideal for those who enjoy Mallorcan-style outdoor cooking.