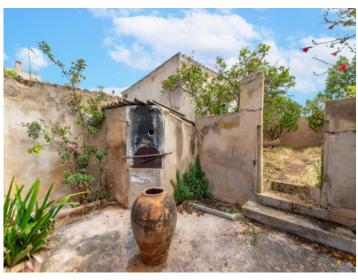

Outside, the large garden offers plenty of possibilities: whether it's for a private vegetable garden or building a pool. There is also a traditional wood-fired stone oven in excellent condition – ideal for those who enjoy Mallorcan-style outdoor cooking.