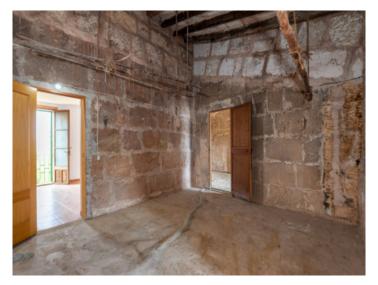

The ground floor is in livable condition and includes a bedroom, a bathroom, a kitchen, and a well-preserved original fireplace. One of its highlights is the spacious garage – a rare and valuable feature in this type of property.

The upper floor consists of a large open space ready to be transformed – perfect for creating three spacious bedrooms, each with access to a large terrace with unobstructed views all the way to Randa.