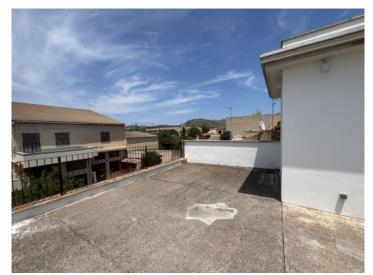

The covered terrace adjacent to the living area is not only a sheltered outdoor space, but also serves as a practical utility zone – with a washing machine and custom-fitted cabinets for cleaning and household supplies. The staircase leads up to the rooftop terrace, which offers panoramic views over the rooftops of Sant Llorenç and the church – a perfect outdoor retreat.

On the ground floor, an exceptionally spacious garage is available – nearly the same size as the living area above. It is suitable not only for vehicles, but also as a workshop, storage or hobby space. The adjoining patio is generously laid out, offers versatile use, and is currently being finalised.