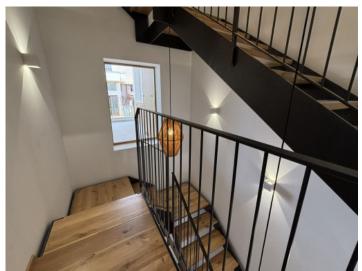

A central architectural feature is the impressive staircase: plenty of natural light, clean lines and high-quality wood connect the garage, living area and roof terrace in an elegant way and give the house a special sense of openness.