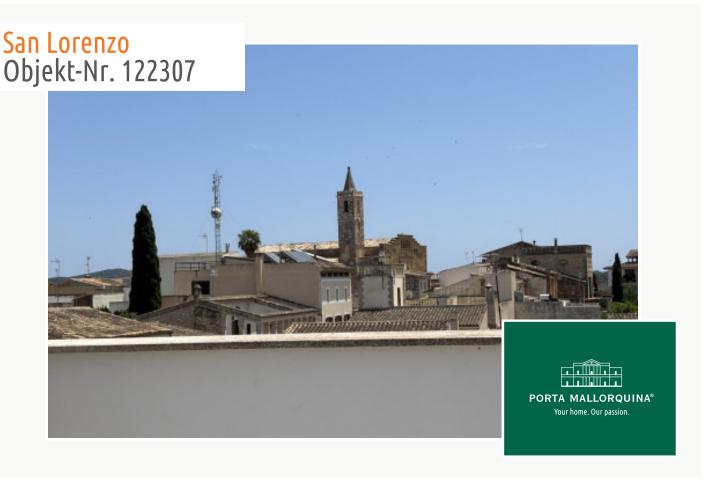

The covered terrace adjacent to the living area is not only a sheltered outdoor space, but also serves as a practical utility zone – with a washing machine and custom-fitted cabinets for cleaning and household supplies. The staircase leads up to the rooftop terrace, which offers panoramic views over the rooftops of Sant Llorenç and the church – a perfect outdoor retreat.