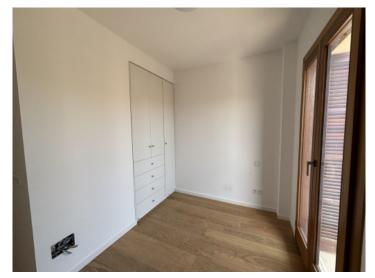

On the first floor, a modern living unit awaits, featuring a spacious living and dining area, an open kitchen with cooking island, and high-quality Bosch appliances. Three bright bedrooms with custom-built wardrobes – fitted with premium parquet flooring – and a bathroom with walk-in shower offer contemporary living comfort across approx. 145 m<sup>2</sup> of constructed space.