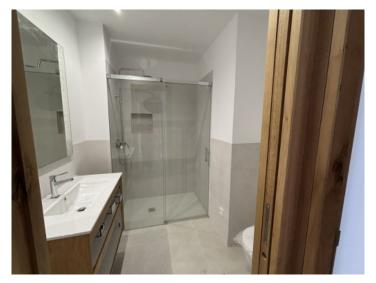

On the first floor, a modern living unit awaits, featuring a spacious living and dining area, an open kitchen with cooking island, and high-quality Bosch appliances. Three bright bedrooms with custom-built wardrobes – fitted with premium parquet flooring – and a bathroom with walk-in shower offer contemporary living comfort across approx. 145 m<sup>2</sup> of constructed space.