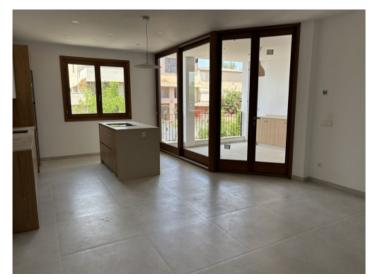

On the first floor, a modern living unit awaits, featuring a spacious living and dining area, an open kitchen with cooking island, and high-quality Bosch appliances. Three bright bedrooms with custom-built wardrobes – fitted with premium parquet flooring – and a bathroom with walk-in shower offer contemporary living comfort across approx. 145 m<sup>2</sup> of constructed space.