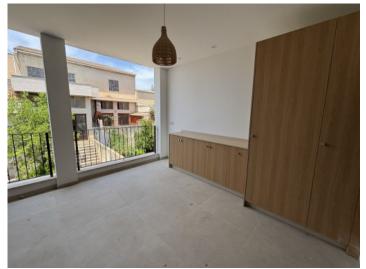

The covered terrace adjacent to the living area is not only a sheltered outdoor space, but also serves as a practical utility zone – with a washing machine and custom-fitted cabinets for cleaning and household supplies. The staircase leads up to the rooftop terrace, which offers panoramic views over the rooftops of Sant Llorenç and the church – a perfect outdoor retreat.