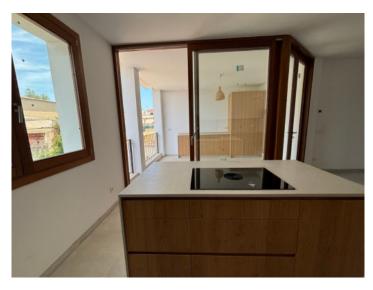

On the first floor, a modern living unit awaits, featuring a spacious living and dining area, an open kitchen with cooking island, and high-quality Bosch appliances. Three bright bedrooms with custom-built wardrobes – fitted with premium parquet flooring – and a bathroom with walk-in shower offer contemporary living comfort across approx. 145 m<sup>2</sup> of constructed space.

Large-format porcelain tiles in a warm grey tone accentuate the sleek, modern design of the living area and provide a pleasant, easy-to-maintain atmosphere.

Air conditioning and underfloor heating – both from reputable brands – ensure comfortable temperatures throughout the year.