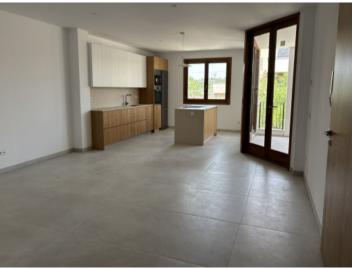

On the first floor, a modern living unit awaits, featuring a spacious living and dining area, an open kitchen with cooking island, and high-quality Bosch appliances. Three bright bedrooms with custom-built wardrobes – fitted with premium parquet flooring – and a bathroom with walk-in shower offer contemporary living comfort across approx. 145 m<sup>2</sup> of constructed space.

Large-format porcelain tiles in a warm grey tone accentuate the sleek, modern design of the living area and provide a pleasant, easy-to-maintain atmosphere.

Air conditioning and underfloor heating – both from reputable brands – ensure comfortable temperatures throughout the year.