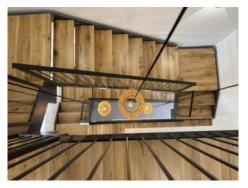

A central architectural feature is the impressive staircase: plenty of natural light, clean lines and high-quality wood connect the garage, living area and roof terrace in an elegant way and give the house a special sense of openness.