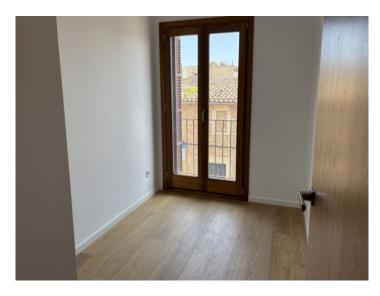

On the first floor, a modern living unit awaits, featuring a spacious living and dining area, an open kitchen with cooking island, and high-quality Bosch appliances. Three bright bedrooms with custom-built wardrobes – fitted with premium parquet flooring – and a bathroom with walk-in shower offer contemporary living comfort across approx. 145 m<sup>2</sup> of constructed space.