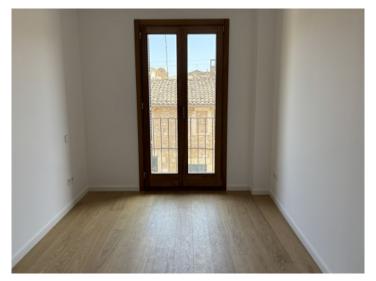

On the first floor, a modern living unit awaits, featuring a spacious living and dining area, an open kitchen with cooking island, and high-quality Bosch appliances. Three bright bedrooms with custom-built wardrobes – fitted with premium parquet flooring – and a bathroom with walk-in shower offer contemporary living comfort across approx. 145 m<sup>2</sup> of constructed space.