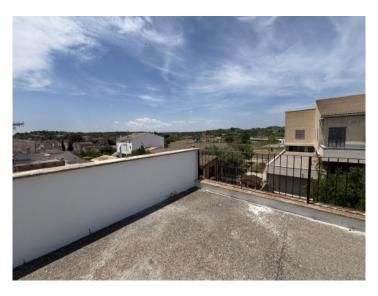

The covered terrace adjacent to the living area is not only a sheltered outdoor space, but also serves as a practical utility zone – with a washing machine and custom-fitted cabinets for cleaning and household supplies. The staircase leads up to the rooftop terrace, which offers panoramic views over the rooftops of Sant Llorenç and the church – a perfect outdoor retreat.