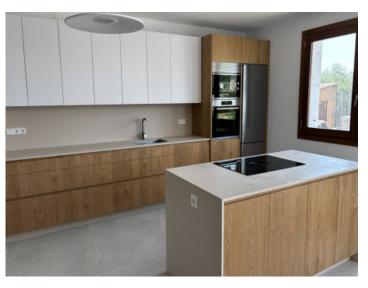

On the first floor, a modern living unit awaits, featuring a spacious living and dining area, an open kitchen with cooking island, and high-quality Bosch appliances. Three bright bedrooms with custom-built wardrobes – fitted with premium parquet flooring – and a bathroom with walk-in shower offer contemporary living comfort across approx. 145 m<sup>2</sup> of constructed space.

Large-format porcelain tiles in a warm grey tone accentuate the sleek, modern design of the living area and provide a pleasant, easy-to-maintain atmosphere.

Air conditioning and underfloor heating – both from reputable brands – ensure comfortable temperatures throughout the year.