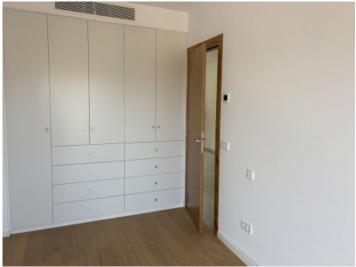

On the first floor, a modern living unit awaits, featuring a spacious living and dining area, an open kitchen with cooking island, and high-quality Bosch appliances. Three bright bedrooms with custom-built wardrobes – fitted with premium parquet flooring – and a bathroom with walk-in shower offer contemporary living comfort across approx. 145 m<sup>2</sup> of constructed space.