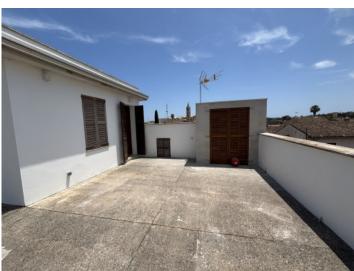

The covered terrace adjacent to the living area is not only a sheltered outdoor space, but also serves as a practical utility zone – with a washing machine and custom-fitted cabinets for cleaning and household supplies. The staircase leads up to the rooftop terrace, which offers panoramic views over the rooftops of Sant Llorenç and the church – a perfect outdoor retreat.

On the ground floor, an exceptionally spacious garage is available – nearly the same size as the living area above. It is suitable not only for vehicles, but also as a workshop, storage or hobby space. The adjoining patio is generously laid out, offers versatile use, and is currently being finalised.