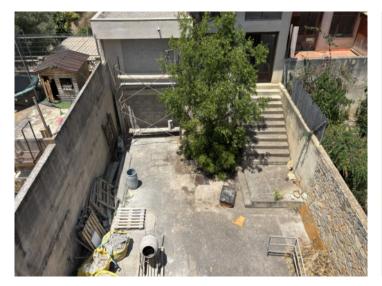

On the ground floor, an exceptionally spacious garage is available – nearly the same size as the living area above. It is suitable not only for vehicles, but also as a workshop, storage or hobby space. The adjoining patio is generously laid out, offers versatile use, and is currently being finalised.