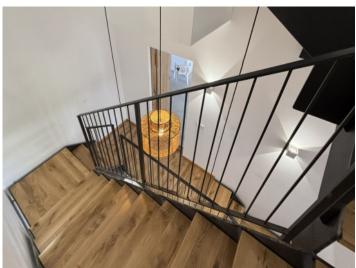

A central architectural feature is the impressive staircase: plenty of natural light, clean lines and high-quality wood connect the garage, living area and roof terrace in an elegant way and give the house a special sense of openness.