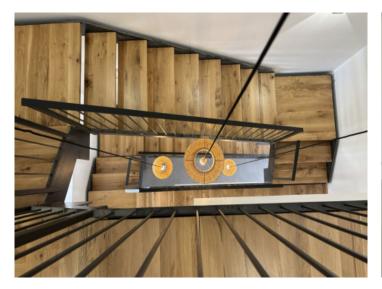

A central architectural feature is the impressive staircase: plenty of natural light, clean lines and high-quality wood connect the garage, living area and roof terrace in an elegant way and give the house a special sense of openness.