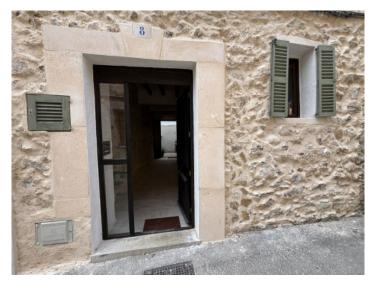

# Renovated townhouse with patio and Mallorcan charm in the centre of Artà

| living space:<br>Perceel: | 86 m²<br>60 m² | LABEL_ENERGIEKLA<br>SSE: | g         |
|---------------------------|----------------|--------------------------|-----------|
| Slaapkamers:              | 2              |                          |           |
| Badkamer:                 | 1              |                          |           |
| Uitzicht op zee:          | -              | Huur per maand*:         | € 1.600,- |

#### **Objektbeschrijving:**

This lovingly renovated townhouse in the heart of Artà combines traditional character with modern comfort. The ground floor features an open-plan living and dining area with natural stone walls, exposed wooden beams and original wooden doors, a simple kitchen equipped with dishwasher, oven and stove, and a separate guest toilet. From the living area, you access a charming patio with barbecue area and a covered multipurpose room – perfect for warm summer evenings or extra storage. Stylish furnishings enhance the warm, authentic atmosphere.