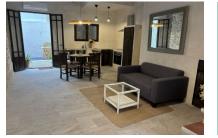

#### **Objektbeschrijving:**

This lovingly renovated townhouse in the heart of Artà combines traditional character with modern comfort. The ground floor features an open-plan living and dining area with natural stone walls, exposed wooden beams and original wooden doors, a simple kitchen equipped with dishwasher, oven and stove, and a separate guest toilet. From the living area, you access a charming patio with barbecue area and a covered multipurpose room – perfect for warm summer evenings or extra storage. Stylish furnishings enhance the warm, authentic atmosphere.