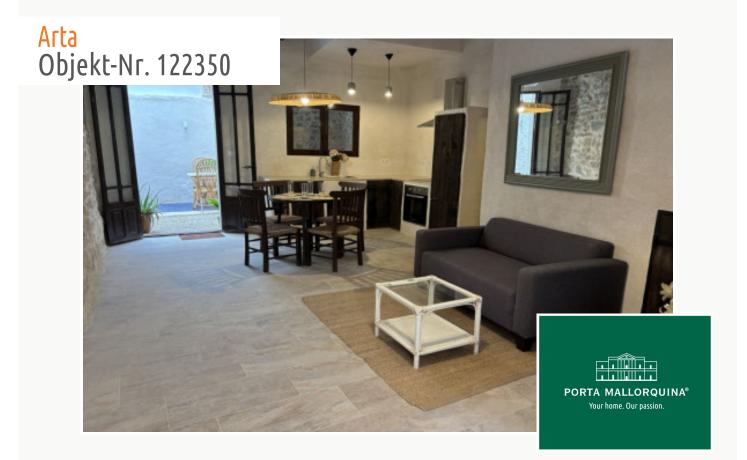

#### **Objektbeschrijving:**

This lovingly renovated townhouse in the heart of Artà combines traditional character with modern comfort. The ground floor features an open-plan living and dining area with natural stone walls, exposed wooden beams and original wooden doors, a simple kitchen equipped with dishwasher, oven and stove, and a separate guest toilet. From the living area, you access a charming patio with barbecue area and a covered multipurpose room – perfect for warm summer evenings or extra storage. Stylish furnishings enhance the warm, authentic atmosphere.

Upstairs you'll find 2 cosy bedrooms and a modern shower room. Air conditioning (hot/cold) ensures comfort all year round. With approximately 86 sqm of constructed space across 2 levels, this property is ideal as a holiday retreat or permanent home in the historic centre of Artà.