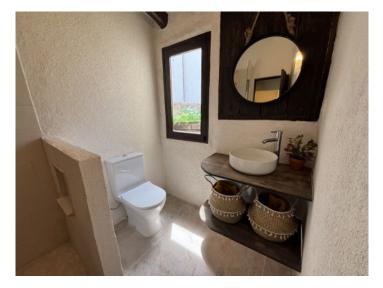

#### **Objektbeschrijving:**

This lovingly renovated townhouse in the heart of Artà combines traditional character with modern comfort. The ground floor features an open-plan living and dining area with natural stone walls, exposed wooden beams and original wooden doors, a simple kitchen equipped with dishwasher, oven and stove, and a separate guest toilet. From the living area, you access a charming patio with barbecue area and a covered multipurpose room – perfect for warm summer evenings or extra storage. Stylish furnishings enhance the warm, authentic atmosphere.

Upstairs you'll find 2 cosy bedrooms and a modern shower room. Air conditioning (hot/cold) ensures comfort all year round. With approximately 86 sqm of constructed space across 2 levels, this property is ideal as a holiday retreat or permanent home in the historic centre of Artà.