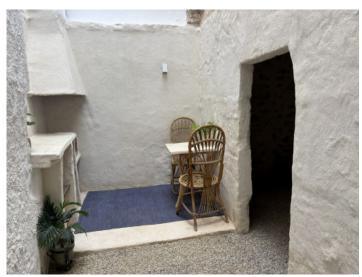

#### **Objektbeschrijving:**

This lovingly renovated townhouse in the heart of Artà combines traditional character with modern comfort. The ground floor features an open-plan living and dining area with natural stone walls, exposed wooden beams and original wooden doors, a simple kitchen equipped with dishwasher, oven and stove, and a separate guest toilet. From the living area, you access a charming patio with barbecue area and a covered multipurpose room – perfect for warm summer evenings or extra storage. Stylish furnishings enhance the warm, authentic atmosphere.