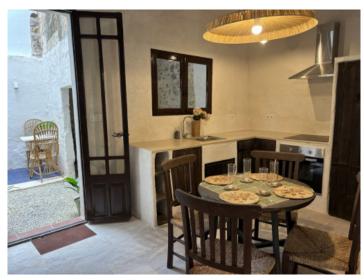

#### **Objektbeschrijving:**

This lovingly renovated townhouse in the heart of Artà combines traditional character with modern comfort. The ground floor features an open-plan living and dining area with natural stone walls, exposed wooden beams and original wooden doors, a simple kitchen equipped with dishwasher, oven and stove, and a separate guest toilet. From the living area, you access a charming patio with barbecue area and a covered multipurpose room – perfect for warm summer evenings or extra storage. Stylish furnishings enhance the warm, authentic atmosphere.