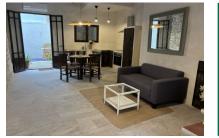

#### **Objektbeschrijving:**

This lovingly renovated townhouse in the heart of Artà combines traditional character with modern comfort. The ground floor features an open-plan living and dining area with natural stone walls, exposed wooden beams and original wooden doors, a simple kitchen equipped with dishwasher, oven and stove, and a separate guest toilet. From the living area, you access a charming patio with barbecue area and a covered multipurpose room – perfect for warm summer evenings or extra storage. Stylish furnishings enhance the warm, authentic atmosphere.

Upstairs you'll find 2 cosy bedrooms and a modern shower room. Air conditioning (hot/cold) ensures comfort all year round. With approximately 86 sqm of constructed space across 2 levels, this property is ideal as a holiday retreat or permanent home in the historic centre of Artà.