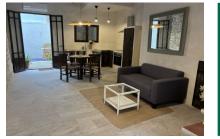

#### **Objektbeschrijving:**

This lovingly renovated townhouse in the heart of Artà combines traditional character with modern comfort. The ground floor features an open-plan living and dining area with natural stone walls, exposed wooden beams and original wooden doors, a simple kitchen equipped with dishwasher, oven and stove, and a separate guest toilet. From the living area, you access a charming patio with barbecue area and a covered multipurpose room – perfect for warm summer evenings or extra storage. Stylish furnishings enhance the warm, authentic atmosphere.

Upstairs you'll find 2 cosy bedrooms and a modern shower room. Air conditioning (hot/cold) ensures comfort all year round. With approximately 86 sqm of constructed space across 2 levels, this property is ideal as a holiday retreat or permanent home in the historic centre of Artà.