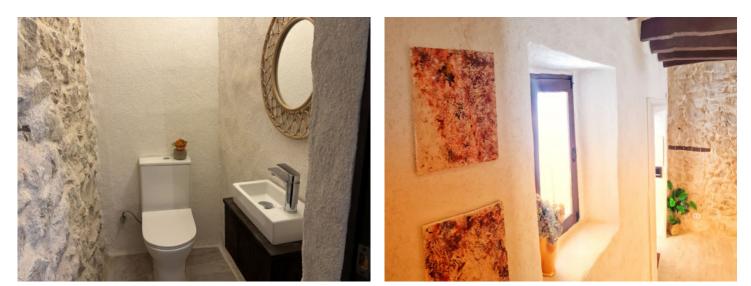

#### **Objektbeschrijving:**

This lovingly renovated townhouse in the heart of Artà combines traditional character with modern comfort. The ground floor features an open-plan living and dining area with natural stone walls, exposed wooden beams and original wooden doors, a simple kitchen equipped with dishwasher, oven and stove, and a separate guest toilet. From the living area, you access a charming patio with barbecue area and a covered multipurpose room – perfect for warm summer evenings or extra storage. Stylish furnishings enhance the warm, authentic atmosphere.

Upstairs you'll find 2 cosy bedrooms and a modern shower room. Air conditioning (hot/cold) ensures comfort all year round. With approximately 86 sqm of constructed space across 2 levels, this property is ideal as a holiday retreat or permanent home in the historic centre of Artà.