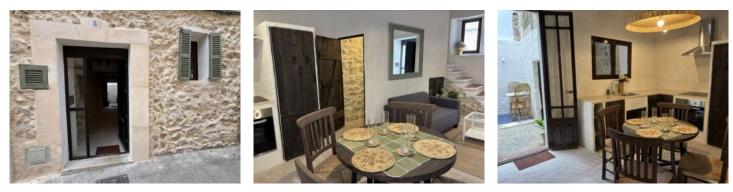

#### **Objektbeschrijving:**

This lovingly renovated townhouse in the heart of Artà combines traditional character with modern comfort. The ground floor features an open-plan living and dining area with natural stone walls, exposed wooden beams and original wooden doors, a simple kitchen equipped with dishwasher, oven and stove, and a separate guest toilet. From the living area, you access a charming patio with barbecue area and a covered multipurpose room – perfect for warm summer evenings or extra storage. Stylish furnishings enhance the warm, authentic atmosphere.

Upstairs you'll find 2 cosy bedrooms and a modern shower room. Air conditioning (hot/cold) ensures comfort all year round. With approximately 86 sqm of constructed space across 2 levels, this property is ideal as a holiday retreat or permanent home in the historic centre of Artà.