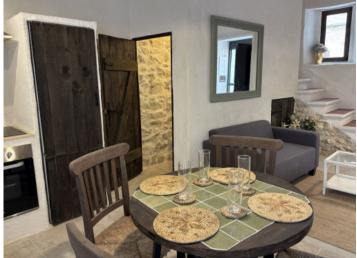

#### **Objektbeschrijving:**

This lovingly renovated townhouse in the heart of Artà combines traditional character with modern comfort. The ground floor features an open-plan living and dining area with natural stone walls, exposed wooden beams and original wooden doors, a simple kitchen equipped with dishwasher, oven and stove, and a separate guest toilet. From the living area, you access a charming patio with barbecue area and a covered multipurpose room – perfect for warm summer evenings or extra storage. Stylish furnishings enhance the warm, authentic atmosphere.

Upstairs you'll find 2 cosy bedrooms and a modern shower room. Air conditioning (hot/cold) ensures comfort all year round. With approximately 86 sqm of constructed space across 2 levels, this property is ideal as a holiday retreat or permanent home in the historic centre of Artà.