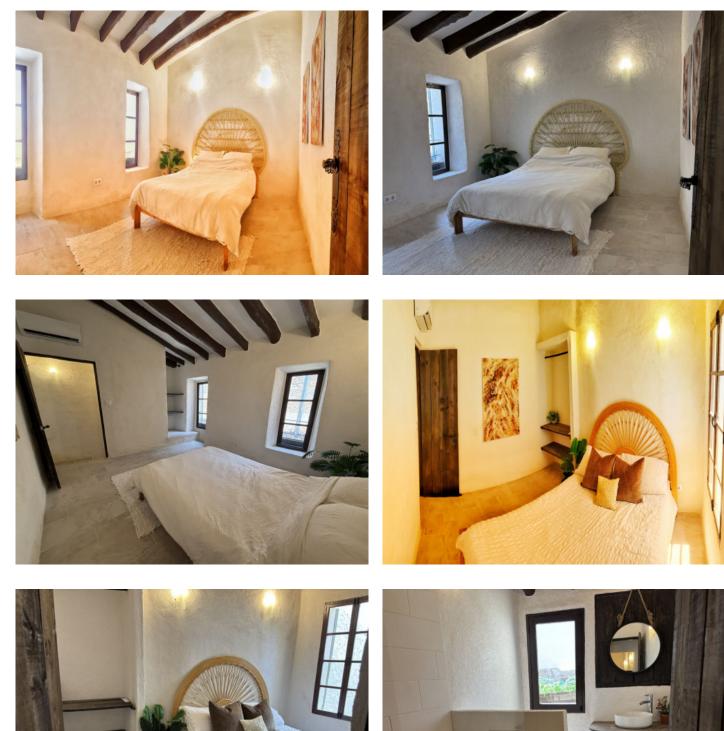

Upstairs you'll find 2 cosy bedrooms and a modern shower room. Air conditioning (hot/cold) ensures comfort all year round. With approximately 86 sqm of constructed space across 2 levels, this property is ideal as a holiday retreat or permanent home in the historic centre of Artà.