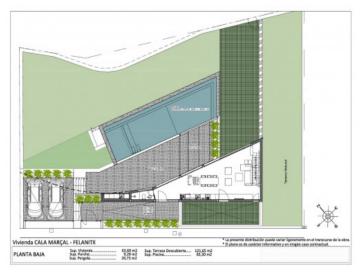

Entry is on the living level with a bathroom, the living room and the open kitchen. On the upper two floors 3 bedrooms and 2 bathrooms are planned, whereby the master suite will be distributed over a complete floor and will have an en-suite bathroom and access to a covered balcony. The 2 upper bedrooms will share a bathroom and a large sun terrace from where the roof terrace can be accessed.

The lowest level can be used, for example, as a 4th bedroom, fitness room, or a second living room.

Cala Marcal in Portocolom offers diverse restaurants and cafes, and is suitable both for holidays or as a year-round location.