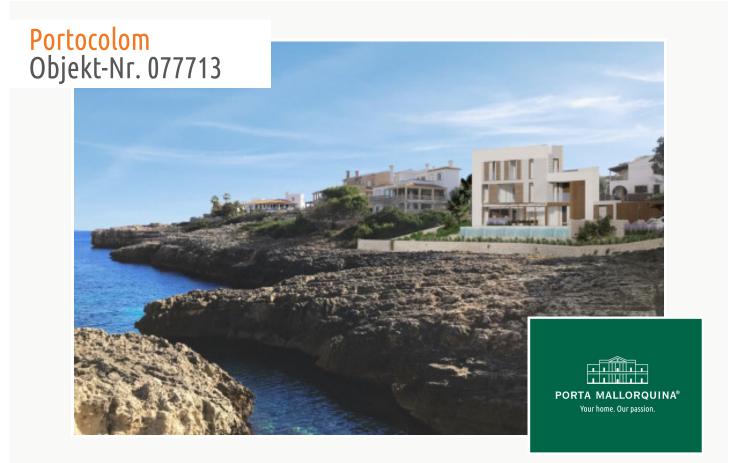

Building plot on the 1st sea line in Portocolom, close to the beach, with an approved construction project

| Perceel:<br>Uitzicht op zee:<br>Bebouwbaar: | 820 m²<br>✓<br>559 m² | Water: | -             |
|---------------------------------------------|-----------------------|--------|---------------|
| Bouwvergunnin:<br>Stroom:                   | -                     | Prijs: | € 1.150.000,- |

### **Objektbeschrijving:**

This building plot is situated on the 1st sea line only a few metres away from the lovely beach of Cala Marcal, and offers fantastic sea views.

An approved project already exists for the construction of an openly-designed house providing beautiful views of the sea from all rooms. Its living space of approx. 240 sqm is spread over 4 levels.