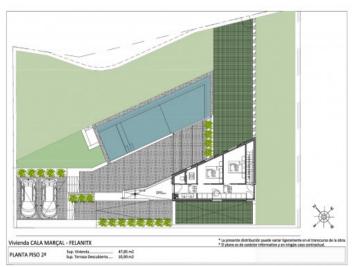

Entry is on the living level with a bathroom, the living room and the open kitchen. On the upper two floors 3 bedrooms and 2 bathrooms are planned, whereby the master suite will be distributed over a complete floor and will have an en-suite bathroom and access to a covered balcony. The 2 upper bedrooms will share a bathroom and a large sun terrace from where the roof terrace can be accessed.