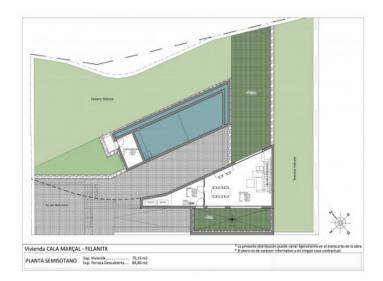

### **Objektbeschrijving:**

This building plot is situated on the 1st sea line only a few metres away from the lovely beach of Cala Marcal, and offers fantastic sea views.

An approved project already exists for the construction of an openly-designed house providing beautiful views of the sea from all rooms. Its living space of approx. 240 sqm is spread over 4 levels.

Entry is on the living level with a bathroom, the living room and the open kitchen. On the upper two floors 3 bedrooms and 2 bathrooms are planned, whereby the master suite will be distributed over a complete floor and will have an en-suite bathroom and access to a covered balcony. The 2 upper bedrooms will share a bathroom and a large sun terrace from where the roof terrace can be accessed.

The lowest level can be used, for example, as a 4th bedroom, fitness room, or a second living room.

Cala Marcal in Portocolom offers diverse restaurants and cafes, and is suitable both for holidays or as a year-round location.