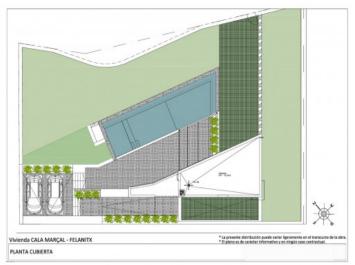

### **Objektbeschrijving:**

This building plot is situated on the 1st sea line only a few metres away from the lovely beach of Cala Marcal, and offers fantastic sea views.

An approved project already exists for the construction of an openly-designed house providing beautiful views of the sea from all rooms. Its living space of approx. 240 sqm is spread over 4 levels.

Entry is on the living level with a bathroom, the living room and the open kitchen. On the upper two floors 3 bedrooms and 2 bathrooms are planned, whereby the master suite will be distributed over a complete floor and will have an en-suite bathroom and access to a covered balcony. The 2 upper bedrooms will share a bathroom and a large sun terrace from where the roof terrace can be accessed.

The lowest level can be used, for example, as a 4th bedroom, fitness room, or a second living room.

Cala Marcal in Portocolom offers diverse restaurants and cafes, and is suitable both for holidays or as a year-round location.