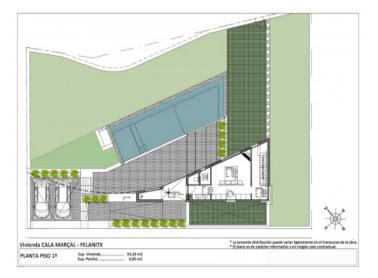

Entry is on the living level with a bathroom, the living room and the open kitchen. On the upper two floors 3 bedrooms and 2 bathrooms are planned, whereby the master suite will be distributed over a complete floor and will have an en-suite bathroom and access to a covered balcony. The 2 upper bedrooms will share a bathroom and a large sun terrace from where the roof terrace can be accessed.