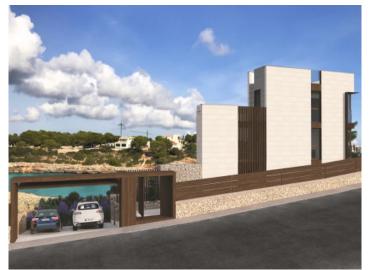

Building plot on the 1st sea line in Portocolom, close to the beach, with an approved construction project

| Perceel:<br>Uitzicht op zee:<br>Bebouwbaar: | 820 m²<br>✓<br>559 m² | Water: | -             |
|---------------------------------------------|-----------------------|--------|---------------|
| Bouwvergunnin:<br>Stroom:                   | -                     | Prijs: | € 1.150.000,- |

### **Objektbeschrijving:**

This building plot is situated on the 1st sea line only a few metres away from the lovely beach of Cala Marcal, and offers fantastic sea views.

An approved project already exists for the construction of an openly-designed house providing beautiful views of the sea from all rooms. Its living space of approx. 240 sqm is spread over 4 levels.