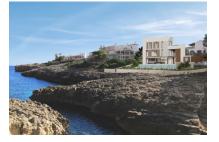

Building plot on the 1st sea line in Portocolom, close to the beach, with an approved construction project

| Perceel:<br>Uitzicht op zee:<br>Bebouwbaar: | 820 m²<br>✓<br>559 m² | Water: | -             |
|---------------------------------------------|-----------------------|--------|---------------|
| Bouwvergunnin:<br>Stroom:                   | -                     | Prijs: | € 1.150.000,- |

### **Objektbeschrijving:**

This building plot is situated on the 1st sea line only a few metres away from the lovely beach of Cala Marcal, and offers fantastic sea views.

An approved project already exists for the construction of an openly-designed house providing beautiful views of the sea from all rooms. Its living space of approx. 240 sqm is spread over 4 levels.

#### Locatie en omgeving:

Porto Colom, in the southeast of the island attracts many boating enthusiasts from near and far due to the largest natural harbour of Mallorca. Fishing boats, motorboats, yachts and Majorcan traditional "llauts" are anchored side by side. Beautiful restaurants where you can eat fresh fish border the harbourside promenade. The atmosphere of this small old town irradiates calm and a Mediterranean flair. A charming village for spending magnificent holidays by the sea.