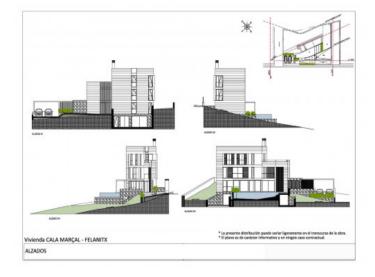

### **Objektbeschrijving:**

This building plot is situated on the 1st sea line only a few metres away from the lovely beach of Cala Marcal, and offers fantastic sea views.

An approved project already exists for the construction of an openly-designed house providing beautiful views of the sea from all rooms. Its living space of approx. 240 sqm is spread over 4 levels.

Entry is on the living level with a bathroom, the living room and the open kitchen. On the upper two floors 3 bedrooms and 2 bathrooms are planned, whereby the master suite will be distributed over a complete floor and will have an en-suite bathroom and access to a covered balcony. The 2 upper bedrooms will share a bathroom and a large sun terrace from where the roof terrace can be accessed.

The lowest level can be used, for example, as a 4th bedroom, fitness room, or a second living room.

Cala Marcal in Portocolom offers diverse restaurants and cafes, and is suitable both for holidays or as a year-round location.