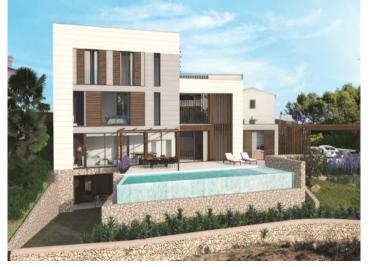

### **Objektbeschrijving:**

This building plot is situated on the 1st sea line only a few metres away from the lovely beach of Cala Marcal, and offers fantastic sea views.

An approved project already exists for the construction of an openly-designed house providing beautiful views of the sea from all rooms. Its living space of approx. 240 sqm is spread over 4 levels.

Entry is on the living level with a bathroom, the living room and the open kitchen. On the upper two floors 3 bedrooms and 2 bathrooms are planned, whereby the master suite will be distributed over a complete floor and will have an en-suite bathroom and access to a covered balcony. The 2 upper bedrooms will share a bathroom and a large sun terrace from where the roof terrace can be accessed.

The lowest level can be used, for example, as a 4th bedroom, fitness room, or a second living room.

Cala Marcal in Portocolom offers diverse restaurants and cafes, and is suitable both for holidays or as a year-round location.