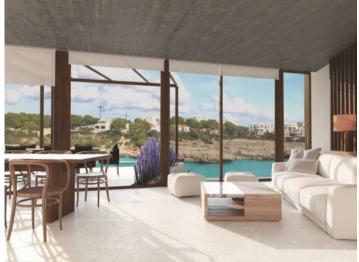

Entry is on the living level with a bathroom, the living room and the open kitchen. On the upper two floors 3 bedrooms and 2 bathrooms are planned, whereby the master suite will be distributed over a complete floor and will have an en-suite bathroom and access to a covered balcony. The 2 upper bedrooms will share a bathroom and a large sun terrace from where the roof terrace can be accessed.