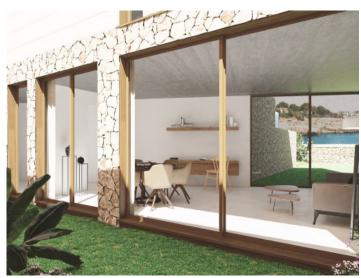

### **Objektbeschrijving:**

This building plot is situated on the 1st sea line only a few metres away from the lovely beach of Cala Marcal, and offers fantastic sea views.

An approved project already exists for the construction of an openly-designed house providing beautiful views of the sea from all rooms. Its living space of approx. 240 sqm is spread over 4 levels.

Entry is on the living level with a bathroom, the living room and the open kitchen. On the upper two floors 3 bedrooms and 2 bathrooms are planned, whereby the master suite will be distributed over a complete floor and will have an en-suite bathroom and access to a covered balcony. The 2 upper bedrooms will share a bathroom and a large sun terrace from where the roof terrace can be accessed.