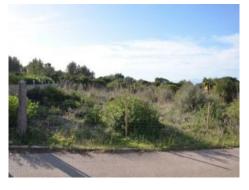

# Beautiful building plot right next to the nature protection area in Betlem

Perceel: 899 m<sup>2</sup> Water: -

Uitzicht op zee: ✓

Bebouwbaar: 270 m<sup>2</sup>

Bouwvergunnin: -

Stroom: - **Prijs:** € **380.000,-**

#### Objektbeschrijving:

This 899 sqm building plot is situated right next to the nature reserve area, offering wonderful sea and mountain views. The views over the whole of the bay of Alcùdia and the Tramuntana mountains as far as Cap Formentor, particularly at sunset, are breathtaking.