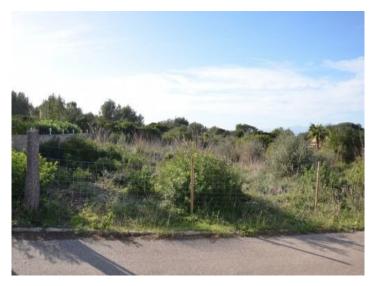

# Beautiful building plot right next to the nature protection area in Betlem

Perceel: 899 m<sup>2</sup> Water: -

Uitzicht op zee: ✓

Bebouwbaar: 270 m<sup>2</sup>

Bouwvergunnin: -

Stroom: - **Prijs:** € **380.000,-**

#### Objektbeschrijving:

This 899 sqm building plot is situated right next to the nature reserve area, offering wonderful sea and mountain views. The views over the whole of the bay of Alcùdia and the Tramuntana mountains as far as Cap Formentor, particularly at sunset, are breathtaking.