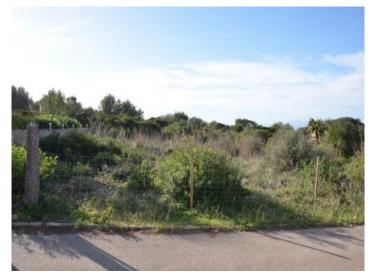

# Beautiful building plot right next to the nature protection area in Betlem

Perceel: 899 m<sup>2</sup> Water: -

Uitzicht op zee: ✓

Bebouwbaar: 270 m<sup>2</sup>

Bouwvergunnin: -

Stroom: - **Prijs:** € **380.000,-**

#### Objektbeschrijving:

This 899 sqm building plot is situated right next to the nature reserve area, offering wonderful sea and mountain views. The views over the whole of the bay of Alcùdia and the Tramuntana mountains as far as Cap Formentor, particularly at sunset, are breathtaking.

As the plot is within an urbanization area mains water and electricity are available.