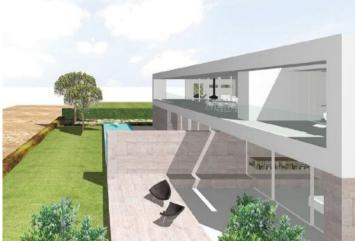

#### **Objektbeschrijving:**

Offered for sale is this building plot in Cala Pi / Vallgonera, situated on the first line of the sea. It has approx. 1.230 sqm and can be constructed with a detached or semi-detached house with a maximum of 600 sqm.

A reputable German architects office has already created a new project which will leave no wishes regarding design and sophistication unfulfilled.

Realise your project and start to enjoy the views over the naturally-protected area and the open sea as far as the island of Cabrera, and to the coast of Colonia Sant Jordi on the other side.