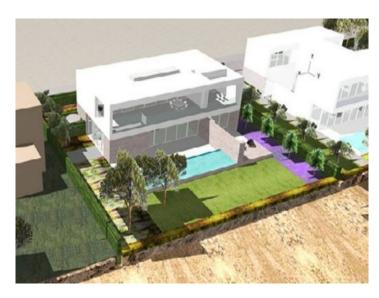

#### **Objektbeschrijving:**

Offered for sale is this building plot in Cala Pi / Vallgonera, situated on the first line of the sea. It has approx. 1.230 sqm and can be constructed with a detached or semi-detached house with a maximum of 600 sqm.

A reputable German architects office has already created a new project which will leave no wishes regarding design and sophistication unfulfilled.

Realise your project and start to enjoy the views over the naturally-protected area and the open sea as far as the island of Cabrera, and to the coast of Colonia Sant Jordi on the other side.

The cost of the project is included in the selling price.

All information is correct to the best of our knowledge. Errors and prior sale excepted. This prospectus is purely for information purposes. Only the notarized deed of sale is legally binding.