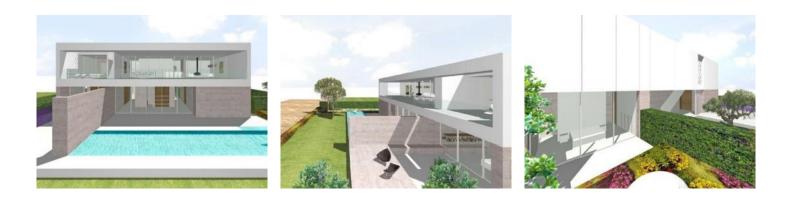

#### **Objektbeschrijving:**

Offered for sale is this building plot in Cala Pi / Vallgonera, situated on the first line of the sea. It has approx. 1.230 sqm and can be constructed with a detached or semi-detached house with a maximum of 600 sqm.

A reputable German architects office has already created a new project which will leave no wishes regarding design and sophistication unfulfilled.

Realise your project and start to enjoy the views over the naturally-protected area and the open sea as far as the island of Cabrera, and to the coast of Colonia Sant Jordi on the other side.