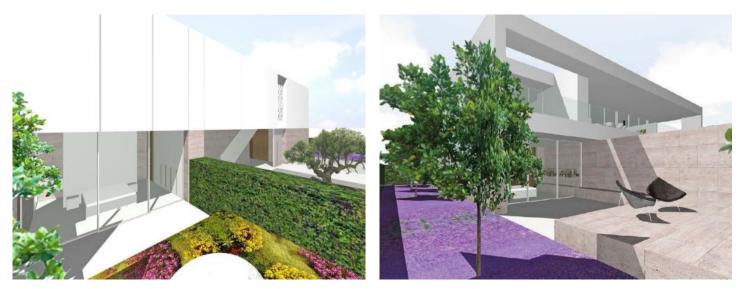

#### **Objektbeschrijving:**

Offered for sale is this building plot in Cala Pi / Vallgonera, situated on the first line of the sea. It has approx. 1.230 sqm and can be constructed with a detached or semi-detached house with a maximum of 600 sqm.

A reputable German architects office has already created a new project which will leave no wishes regarding design and sophistication unfulfilled.

Realise your project and start to enjoy the views over the naturally-protected area and the open sea as far as the island of Cabrera, and to the coast of Colonia Sant Jordi on the other side.