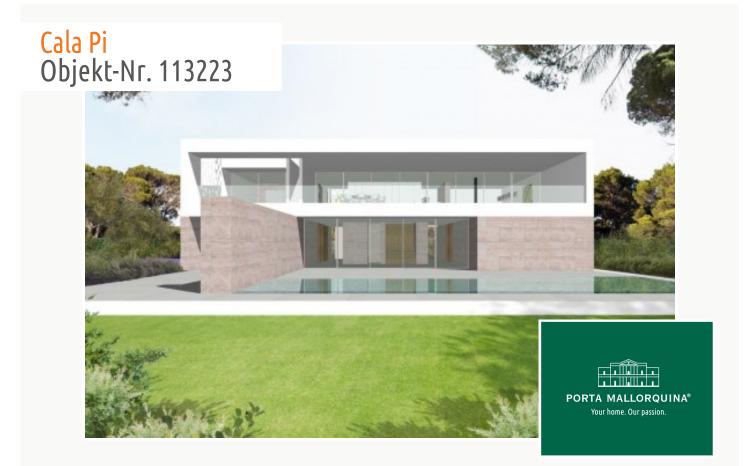

#### **Objektbeschrijving:**

Offered for sale is this building plot in Cala Pi / Vallgonera, situated on the first line of the sea. It has approx. 1.230 sqm and can be constructed with a detached or semi-detached house with a maximum of 600 sqm.

A reputable German architects office has already created a new project which will leave no wishes regarding design and sophistication unfulfilled.

Realise your project and start to enjoy the views over the naturally-protected area and the open sea as far as the island of Cabrera, and to the coast of Colonia Sant Jordi on the other side.