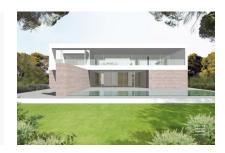

#### **Objektbeschrijving:**

Offered for sale is this building plot in Cala Pi / Vallgonera, situated on the first line of the sea. It has approx. 1.230 sqm and can be constructed with a detached or semi-detached house with a maximum of 600 sqm.

A reputable German architects office has already created a new project which will leave no wishes regarding design and sophistication unfulfilled.

Realise your project and start to enjoy the views over the naturally-protected area and the open sea as far as the island of Cabrera, and to the coast of Colonia Sant Jordi on the other side.