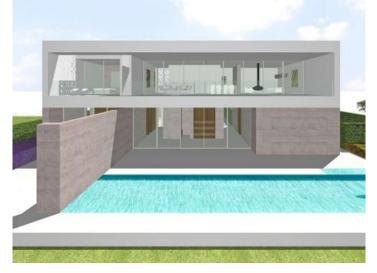

#### **Objektbeschrijving:**

Offered for sale is this building plot in Cala Pi / Vallgonera, situated on the first line of the sea. It has approx. 1.230 sqm and can be constructed with a detached or semi-detached house with a maximum of 600 sqm.

A reputable German architects office has already created a new project which will leave no wishes regarding design and sophistication unfulfilled.

Realise your project and start to enjoy the views over the naturally-protected area and the open sea as far as the island of Cabrera, and to the coast of Colonia Sant Jordi on the other side.