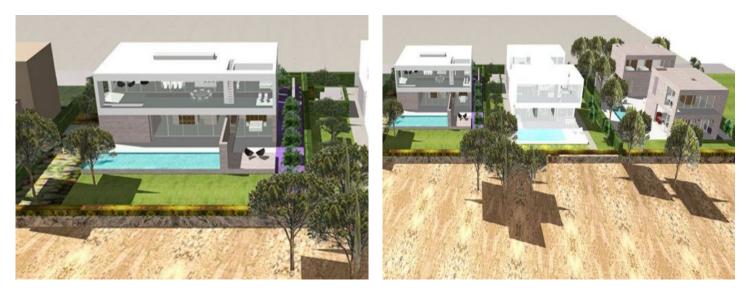

#### **Objektbeschrijving:**

Offered for sale is this building plot in Cala Pi / Vallgonera, situated on the first line of the sea. It has approx. 1.230 sqm and can be constructed with a detached or semi-detached house with a maximum of 600 sqm.

A reputable German architects office has already created a new project which will leave no wishes regarding design and sophistication unfulfilled.

Realise your project and start to enjoy the views over the naturally-protected area and the open sea as far as the island of Cabrera, and to the coast of Colonia Sant Jordi on the other side.

The cost of the project is included in the selling price.

All information is correct to the best of our knowledge. Errors and prior sale excepted. This prospectus is purely for information purposes. Only the notarized deed of sale is legally binding.