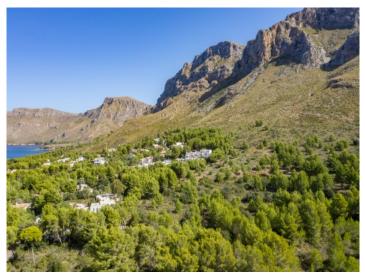

Plot with great potential and mountain and sea views in Betlem

| Perceel:<br>Uitzicht op zee:<br>Bebouwbaar: | 1.062 m²<br>✓<br>500 m² | Water: | -           |
|---------------------------------------------|-------------------------|--------|-------------|
| Bouwvergunnin:                              | -                       | Driice | £ 700 000   |
| Stroom:                                     | -                       | Prijs: | € 300.000,- |

#### **Objektbeschrijving:**

This 1.062 sqm plot with a tree population is situated in an ideal location - on one side is a natural protected area and on the other the foot of the mountain.

The plot can be purchased individually, or also together with the neighbouring plot of land doubling the plot size.

#### Locatie en omgeving:

Betlem is situated at the eastern end of the bay of Alcudia, in the north east of the island. It borders with a naturally protected area and is positioned in a sensational situation at the feet of the mountains of the Capo Ferrutx, with views of the whole bay of Alcudia. Betlem is a very quiet holiday village with two restaurants. The next place with shopping facilities is Colonia de Sant Pere, about 4 km away.