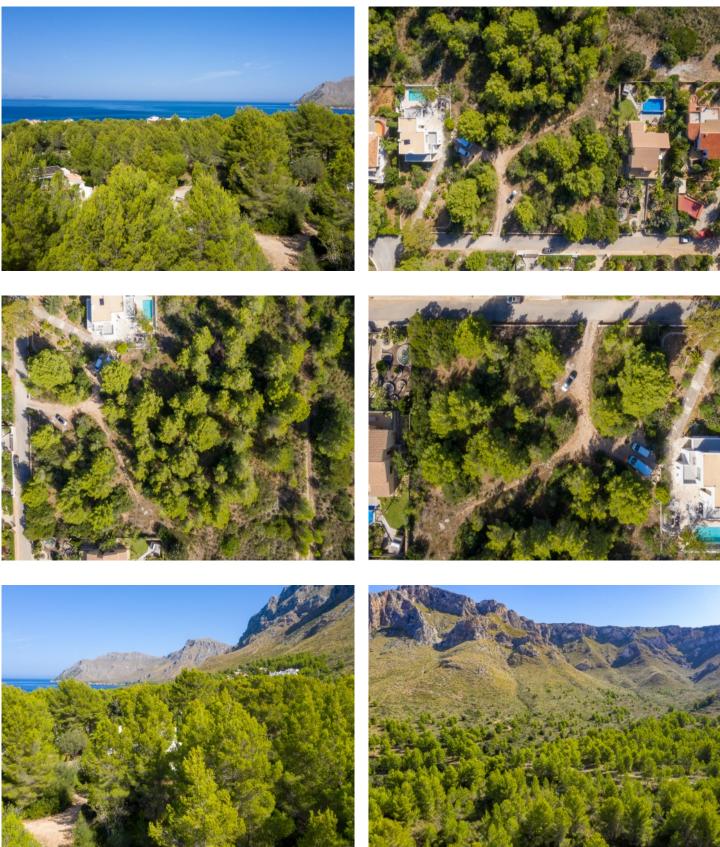

Plot with great potential and mountain and sea views in Betlem

| Perceel:<br>Uitzicht op zee:<br>Bebouwbaar: | 1.062 m²<br>✓<br>500 m² | Water: | -           |
|---------------------------------------------|-------------------------|--------|-------------|
| Bouwvergunnin:                              | -                       | Driice | £ 700 000   |
| Stroom:                                     | -                       | Prijs: | € 300.000,- |

#### **Objektbeschrijving:**

This 1.062 sqm plot with a tree population is situated in an ideal location - on one side is a natural protected area and on the other the foot of the mountain.

The plot can be purchased individually, or also together with the neighbouring plot of land doubling the plot size.

#### Locatie en omgeving:

Betlem is situated at the eastern end of the bay of Alcudia, in the north east of the island. It borders with a naturally protected area and is positioned in a sensational situation at the feet of the mountains of the Capo Ferrutx, with views of the whole bay of Alcudia. Betlem is a very quiet holiday village with two restaurants. The next place with shopping facilities is Colonia de Sant Pere, about 4 km away.