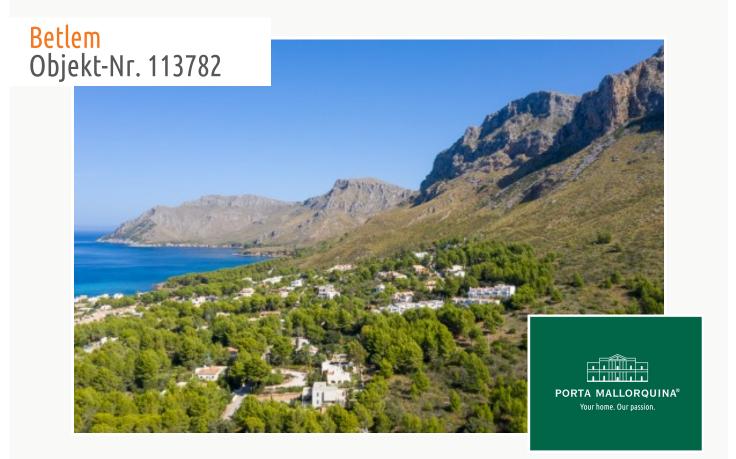

Plot with great potential and mountain and sea views in Betlem

| Perceel:<br>Uitzicht op zee:<br>Bebouwbaar: | 1.062 m²<br>✓<br>500 m² | Water: | -           |
|---------------------------------------------|-------------------------|--------|-------------|
| Bouwvergunnin:                              | -                       | Driice | £ 700 000   |
| Stroom:                                     | -                       | Prijs: | € 300.000,- |

#### **Objektbeschrijving:**

This 1.062 sqm plot with a tree population is situated in an ideal location - on one side is a natural protected area and on the other the foot of the mountain.

The plot can be purchased individually, or also together with the neighbouring plot of land doubling the plot size.

#### Locatie en omgeving:

Betlem is situated at the eastern end of the bay of Alcudia, in the north east of the island. It borders with a naturally protected area and is positioned in a sensational situation at the feet of the mountains of the Capo Ferrutx, with views of the whole bay of Alcudia. Betlem is a very quiet holiday village with two restaurants. The next place with shopping facilities is Colonia de Sant Pere, about 4 km away.