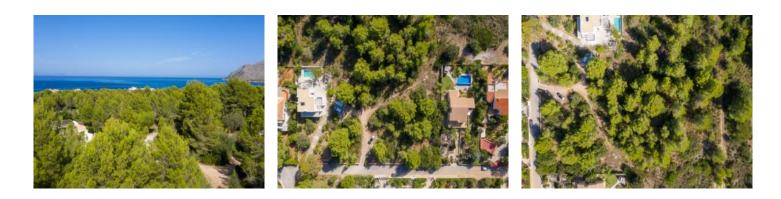

Plot with great potential and mountain and sea views in Betlem

| Perceel:<br>Uitzicht op zee:<br>Bebouwbaar: | 1.062 m²<br>✓<br>500 m² | Water: | -           |
|---------------------------------------------|-------------------------|--------|-------------|
| Bouwvergunnin:                              | -                       | Driice | £ 700 000   |
| Stroom:                                     | -                       | Prijs: | € 300.000,- |

#### **Objektbeschrijving:**

This 1.062 sqm plot with a tree population is situated in an ideal location - on one side is a natural protected area and on the other the foot of the mountain.

The plot can be purchased individually, or also together with the neighbouring plot of land doubling the plot size.