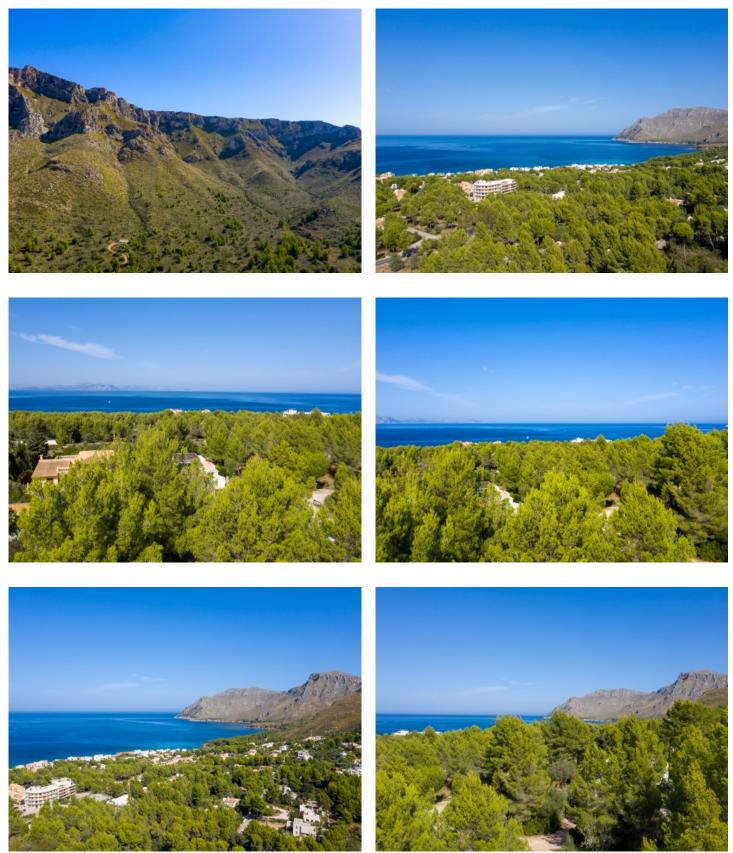

Plot with great potential and mountain and sea views in Betlem

| Perceel:<br>Uitzicht op zee:<br>Bebouwbaar: | 1.062 m²<br>✓<br>500 m² | Water: | -           |
|---------------------------------------------|-------------------------|--------|-------------|
| Bouwvergunnin:                              | -                       | Driice | £ 700 000   |
| Stroom:                                     | -                       | Prijs: | € 300.000,- |

#### **Objektbeschrijving:**

This 1.062 sqm plot with a tree population is situated in an ideal location - on one side is a natural protected area and on the other the foot of the mountain.

The plot can be purchased individually, or also together with the neighbouring plot of land doubling the plot size.

#### Locatie en omgeving:

Betlem is situated at the eastern end of the bay of Alcudia, in the north east of the island. It borders with a naturally protected area and is positioned in a sensational situation at the feet of the mountains of the Capo Ferrutx, with views of the whole bay of Alcudia. Betlem is a very quiet holiday village with two restaurants. The next place with shopping facilities is Colonia de Sant Pere, about 4 km away.