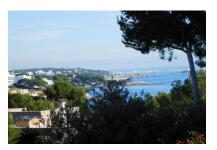

#### Objektbeschrijving:

This approx. 1295 sqm building plot is situated in the quiet residential area of Palmanova and is foreseen for a detached house.

Its area can be constructed with a residence with 2 levels plus cellar, with the ground floor one metre higher than the ground level. This makes it possible to enjoy part sea views from the first floor.

The plot is located very close to the sandy beach of Palmanova within easy reach by foot of diverse restaurants, bars and shops.