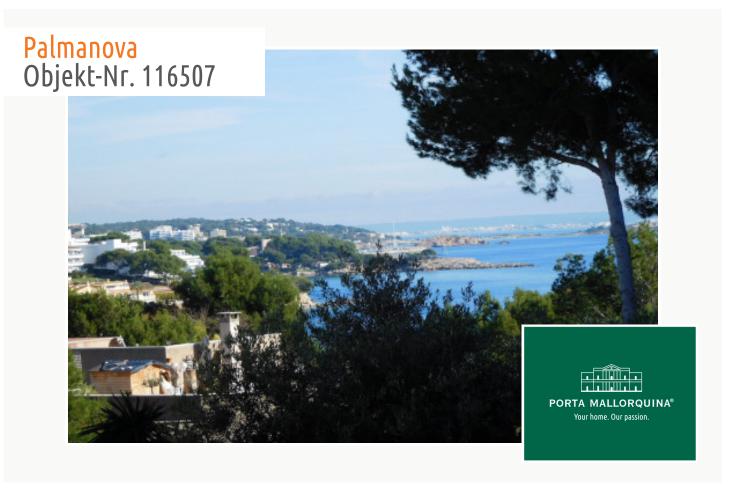

# Building plot with part sea views in a quiet area in Palmanova close to the beach

Perceel: 1.295 m<sup>2</sup> Water: -

Uitzicht op zee:

Bebouwbaar: -

Bouwvergunnin: -

Stroom: - **Prijs:** € 870.000,-

#### Objektbeschrijving:

This approx. 1295 sqm building plot is situated in the quiet residential area of Palmanova and is foreseen for a detached house.

Its area can be constructed with a residence with 2 levels plus cellar, with the ground floor one metre higher than the ground level. This makes it possible to enjoy part sea views from the first floor.

The plot is located very close to the sandy beach of Palmanova within easy reach by foot of diverse restaurants, bars and shops.