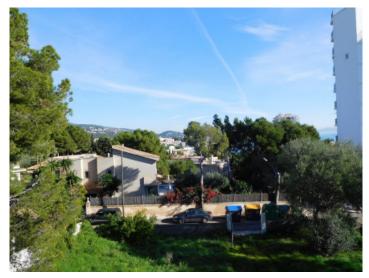

# Building plot with part sea views in a quiet area in Palmanova close to the beach

Perceel: 1.295 m<sup>2</sup> Water: -

Uitzicht op zee:

Bebouwbaar: -

Bouwvergunnin: -

Stroom: - **Prijs:** € 870.000,-

#### Objektbeschrijving:

This approx. 1295 sqm building plot is situated in the quiet residential area of Palmanova and is foreseen for a detached house.

Its area can be constructed with a residence with 2 levels plus cellar, with the ground floor one metre higher than the ground level. This makes it possible to enjoy part sea views from the first floor.