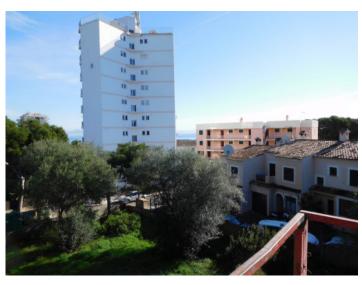

#### Objektbeschrijving:

This approx. 1295 sqm building plot is situated in the quiet residential area of Palmanova and is foreseen for a detached house.

Its area can be constructed with a residence with 2 levels plus cellar, with the ground floor one metre higher than the ground level. This makes it possible to enjoy part sea views from the first floor.

The plot is located very close to the sandy beach of Palmanova within easy reach by foot of diverse restaurants, bars and shops.