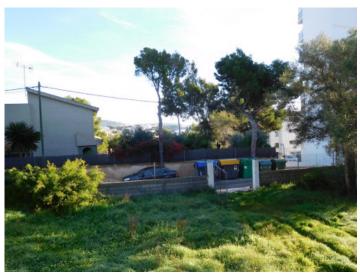

# Building plot with part sea views in a quiet area in Palmanova close to the beach

Perceel: 1.295 m<sup>2</sup> Water: -

Uitzicht op zee:

Bebouwbaar: -

Bouwvergunnin: -

Stroom: - **Prijs:** € 870.000,-

#### Objektbeschrijving:

This approx. 1295 sqm building plot is situated in the quiet residential area of Palmanova and is foreseen for a detached house.

Its area can be constructed with a residence with 2 levels plus cellar, with the ground floor one metre higher than the ground level. This makes it possible to enjoy part sea views from the first floor.

The plot is located very close to the sandy beach of Palmanova within easy reach by foot of diverse restaurants, bars and shops.