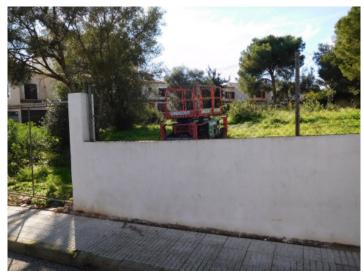

#### Objektbeschrijving:

This approx. 1295 sqm building plot is situated in the quiet residential area of Palmanova and is foreseen for a detached house.

Its area can be constructed with a residence with 2 levels plus cellar, with the ground floor one metre higher than the ground level. This makes it possible to enjoy part sea views from the first floor.

The plot is located very close to the sandy beach of Palmanova within easy reach by foot of diverse restaurants, bars and shops.