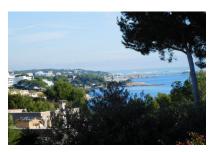

#### Objektbeschrijving:

This approx. 1295 sqm building plot is situated in the quiet residential area of Palmanova and is foreseen for a detached house.

Its area can be constructed with a residence with 2 levels plus cellar, with the ground floor one metre higher than the ground level. This makes it possible to enjoy part sea views from the first floor.

The plot is located very close to the sandy beach of Palmanova within easy reach by foot of diverse restaurants, bars and shops.