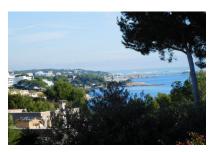

# Building plot with part sea views in a quiet area in Palmanova close to the beach

Perceel: 1.295 m<sup>2</sup> Water: -

Uitzicht op zee:

Bebouwbaar: -

Bouwvergunnin: -

Stroom: - **Prijs:** € 870.000,-

#### Objektbeschrijving:

This approx. 1295 sqm building plot is situated in the quiet residential area of Palmanova and is foreseen for a detached house.

Its area can be constructed with a residence with 2 levels plus cellar, with the ground floor one metre higher than the ground level. This makes it possible to enjoy part sea views from the first floor.

The plot is located very close to the sandy beach of Palmanova within easy reach by foot of diverse restaurants, bars and shops.