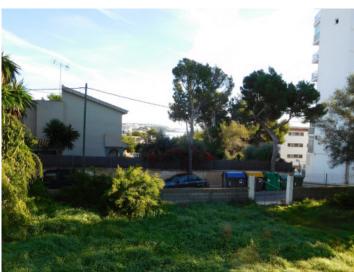

# Building plot with part sea views in a quiet area in Palmanova close to the beach

Perceel: 1.295 m<sup>2</sup> Water: -

Uitzicht op zee:

Bebouwbaar: -

Bouwvergunnin: -

Stroom: - **Prijs:** € 870.000,-

#### Objektbeschrijving:

This approx. 1295 sqm building plot is situated in the quiet residential area of Palmanova and is foreseen for a detached house.

Its area can be constructed with a residence with 2 levels plus cellar, with the ground floor one metre higher than the ground level. This makes it possible to enjoy part sea views from the first floor.

The plot is located very close to the sandy beach of Palmanova within easy reach by foot of diverse restaurants, bars and shops.