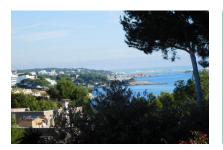

#### Objektbeschrijving:

This approx. 1295 sqm building plot is situated in the quiet residential area of Palmanova and is foreseen for a detached house.

Its area can be constructed with a residence with 2 levels plus cellar, with the ground floor one metre higher than the ground level. This makes it possible to enjoy part sea views from the first floor.

The plot is located very close to the sandy beach of Palmanova within easy reach by foot of diverse restaurants, bars and shops.