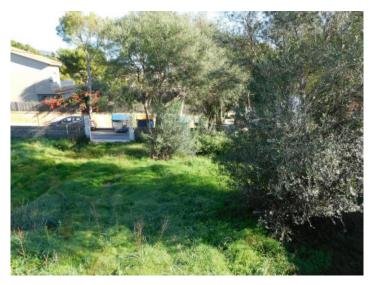

# Building plot with part sea views in a quiet area in Palmanova close to the beach

Perceel: 1.295 m<sup>2</sup> Water: -

Uitzicht op zee:

Bebouwbaar: -

Bouwvergunnin: -

Stroom: - **Prijs:** € 870.000,-

#### Objektbeschrijving:

This approx. 1295 sqm building plot is situated in the quiet residential area of Palmanova and is foreseen for a detached house.

Its area can be constructed with a residence with 2 levels plus cellar, with the ground floor one metre higher than the ground level. This makes it possible to enjoy part sea views from the first floor.