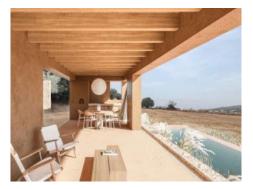

#### **Objektbeschrijving:**

You can enjoy the sun here on a hill with Mediterranean plants and a sensational view over the countryside.

The entire property is on one level with large floor tiles and has panoramic windows with sliding doors leading to the terraces and the pool with fantastic views.

The large, open-plan living and dining area is the focal point of the house. Next to it is the kitchen island with high-quality appliances. Adjacent to this is the utility room to the garage. At the end of this wing is one of the elegant bedrooms with an en-suite bathroom and its own terrace, which also offers fantastic views and access to the pool.

In the left wing there are 2 further bedrooms with en-suite bathrooms. Here, too, there is a private terrace with views into the distance.

The garden offers various features: an ornamental garden, Mediterranean plants, a 34.6 sqm infinity pool and a covered terrace.