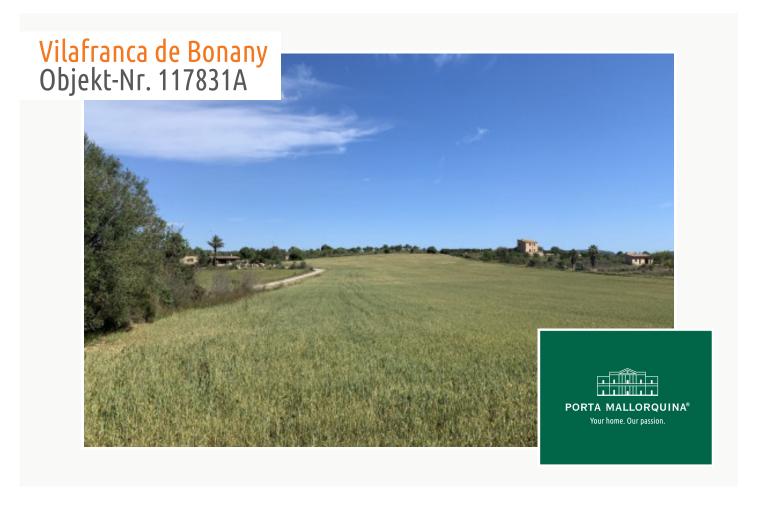

# Barrier-free construction project with completion, south-facing infinity pool in Villafranca de Bonany

Perceel: 17.690 m<sup>2</sup> Water: -

Uitzicht op zee: -

Bebouwbaar: -

Bouwvergunnin: -

Stroom: - **Prijs:** € **290.000,-**

#### Locatie en omgeving:

Vilafranca is a little village in the centre of the island with a distance of 20 km to Manacor and famous by its brickworks.

All information is correct to the best of our knowledge. Errors and prior sale excepted. This prospectus is purely for information purposes. Only the notarized deed of sale is legally binding.