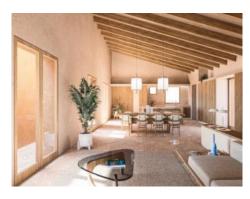

The large, open-plan living and dining area is the focal point of the house. Next to it is the kitchen island with high-quality appliances. Adjacent to this is the utility room to the garage. At the end of this wing is one of the elegant bedrooms with an en-suite bathroom and its own terrace, which also offers fantastic views and access to the pool.