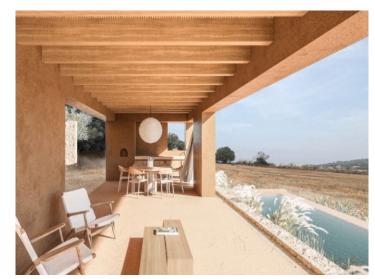

#### **Objektbeschrijving:**

You can enjoy the sun here on a hill with Mediterranean plants and a sensational view over the countryside.

The entire property is on one level with large floor tiles and has panoramic windows with sliding doors leading to the terraces and the pool with fantastic views.

The large, open-plan living and dining area is the focal point of the house. Next to it is the kitchen island with high-quality appliances. Adjacent to this is the utility room to the garage. At the end of this wing is one of the elegant bedrooms with an en-suite bathroom and its own terrace, which also offers fantastic views and access to the pool.

In the left wing there are 2 further bedrooms with en-suite bathrooms. Here, too, there is a private terrace with views into the distance.

The garden offers various features: an ornamental garden, Mediterranean plants, a 34.6 sqm infinity pool and a covered terrace.