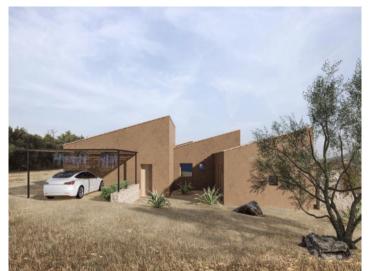

#### **Objektbeschrijving:**

You can enjoy the sun here on a hill with Mediterranean plants and a sensational view over the countryside.

The entire property is on one level with large floor tiles and has panoramic windows with sliding doors leading to the terraces and the pool with fantastic views.

The large, open-plan living and dining area is the focal point of the house. Next to it is the kitchen island with high-quality appliances. Adjacent to this is the utility room to the garage. At the end of this wing is one of the elegant bedrooms with an en-suite bathroom and its own terrace, which also offers fantastic views and access to the pool.

In the left wing there are 2 further bedrooms with en-suite bathrooms. Here, too, there is a private terrace with views into the distance.

The garden offers various features: an ornamental garden, Mediterranean plants, a 34.6 sqm infinity pool and a covered terrace.

In addition, the following features, which the future owner can still influence during the planning phase, are available: Underfloor heating, water softening system, air conditioning, alarm system with video system, air-conditioned windows and much more.