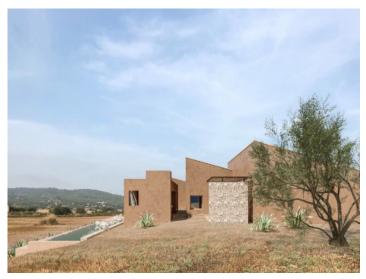

# Barrier-free construction project with completion, south-facing infinity pool in Villafranca de Bonany

Perceel: 17.690 m<sup>2</sup> Water: -

Uitzicht op zee: -

Bebouwbaar: -

Bouwvergunnin: -

Stroom: - **Prijs:** € **290.000,-**

#### **Objektbeschrijving:**

You can enjoy the sun here on a hill with Mediterranean plants and a sensational view over the countryside.

The entire property is on one level with large floor tiles and has panoramic windows with sliding doors leading to the terraces and the pool with fantastic views.