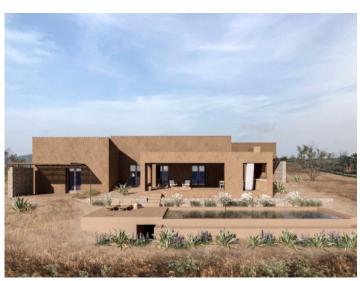

#### **Objektbeschrijving:**

You can enjoy the sun here on a hill with Mediterranean plants and a sensational view over the countryside.

The entire property is on one level with large floor tiles and has panoramic windows with sliding doors leading to the terraces and the pool with fantastic views.

The large, open-plan living and dining area is the focal point of the house. Next to it is the kitchen island with high-quality appliances. Adjacent to this is the utility room to the garage. At the end of this wing is one of the elegant bedrooms with an en-suite bathroom and its own terrace, which also offers fantastic views and access to the pool.

In the left wing there are 2 further bedrooms with en-suite bathrooms. Here, too, there is a private terrace with views into the distance.

The garden offers various features: an ornamental garden, Mediterranean plants, a 34.6 sqm infinity pool and a covered terrace.