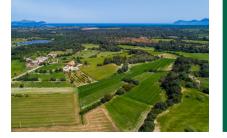

# Finca building plot near Santa Margalida with a deep well and mains electricity

| Perceel:         | 16.000 m <sup>2</sup> | Water: | -           |
|------------------|-----------------------|--------|-------------|
| Uitzicht op zee: | -                     |        |             |
| Bebouwbaar:      | 240 m <sup>2</sup>    |        |             |
| Bouwvergunnin:   | -                     |        |             |
| Stroom:          | -                     | Prijs: | € 200.000,- |

#### **Objektbeschrijving:**

This building plot has an area of approx. 16.000 sqm, and is situated only a few km. from Santa Margalida. It already has a deep well and an electricity connection exists. It is accessed via paved roads, and only the last part is still a track.

According to current building regulations on the plot a detached house of approx. 240 sqm can be built (ie. 1.5% constructability), plus a pool of 35 sqm.

The land is very tranquilly located and id bordered by wooded areas on 2 sides.