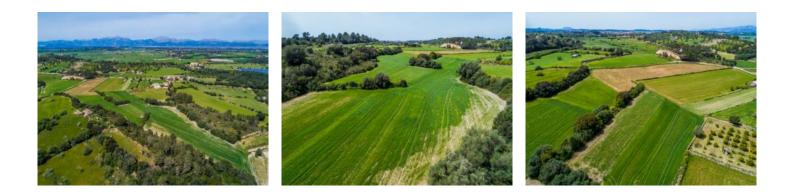

#### **Objektbeschrijving:**

This building plot has an area of approx. 16.000 sqm, and is situated only a few km. from Santa Margalida. It already has a deep well and an electricity connection exists. It is accessed via paved roads, and only the last part is still a track.

According to current building regulations on the plot a detached house of approx. 240 sqm can be built (ie. 1.5% constructability), plus a pool of 35 sqm.

The land is very tranquilly located and id bordered by wooded areas on 2 sides.