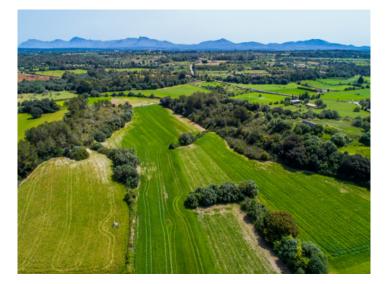

#### **Objektbeschrijving:**

This building plot has an area of approx. 16.000 sqm, and is situated only a few km. from Santa Margalida. It already has a deep well and an electricity connection exists. It is accessed via paved roads, and only the last part is still a track.

According to current building regulations on the plot a detached house of approx. 240 sqm can be built (ie. 1.5% constructability), plus a pool of 35 sqm.

The land is very tranquilly located and id bordered by wooded areas on 2 sides.