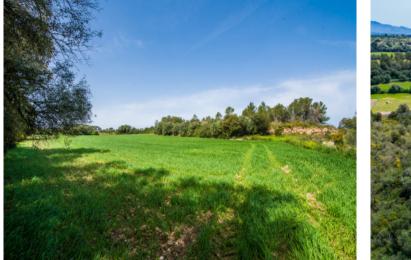

#### **Objektbeschrijving:**

This building plot has an area of approx. 16.000 sqm, and is situated only a few km. from Santa Margalida. It already has a deep well and an electricity connection exists. It is accessed via paved roads, and only the last part is still a track.

According to current building regulations on the plot a detached house of approx. 240 sqm can be built (ie. 1.5% constructability), plus a pool of 35 sqm.

The land is very tranquilly located and id bordered by wooded areas on 2 sides.