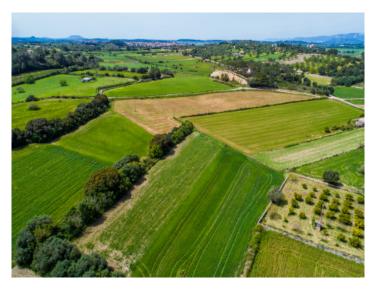

#### **Objektbeschrijving:**

This building plot has an area of approx. 16.000 sqm, and is situated only a few km. from Santa Margalida. It already has a deep well and an electricity connection exists. It is accessed via paved roads, and only the last part is still a track.

According to current building regulations on the plot a detached house of approx. 240 sqm can be built (ie. 1.5% constructability), plus a pool of 35 sqm.

The land is very tranquilly located and id bordered by wooded areas on 2 sides.