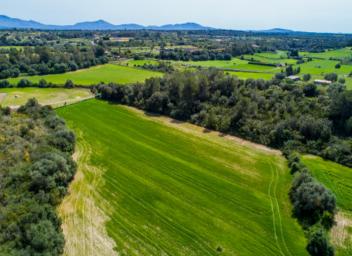

#### **Objektbeschrijving:**

This building plot has an area of approx. 16.000 sqm, and is situated only a few km. from Santa Margalida. It already has a deep well and an electricity connection exists. It is accessed via paved roads, and only the last part is still a track.

According to current building regulations on the plot a detached house of approx. 240 sqm can be built (ie. 1.5% constructability), plus a pool of 35 sqm.

The land is very tranquilly located and id bordered by wooded areas on 2 sides.

#### Locatie en omgeving:

The North of Mallorca also offers a wide selection of charming areas, particularly inland. It has many pretty, yet typical small Mallorcan villages such as Campanet, Buger, Muro or Santa Margarita, which each offer a first hand experience of authentic island life and a taste of the original culture of this enchanting Mediterranean island as well as boasting their own unique characters. There are several alternatives to Pollensa or Alcudia if you want to look for a romantic town house or a secluded country house that's close to the beach. Especially Campanet and Buger each with immediate access to the 2006 created motorway between Palma-Alcudia, provide a further advantage in that it only takes 25 minutes to reach Palma by car.