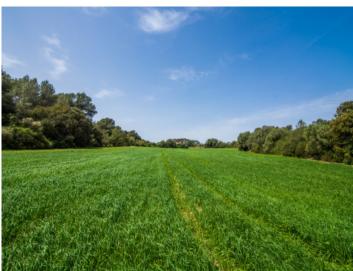

#### **Objektbeschrijving:**

This building plot has an area of approx. 16.000 sqm, and is situated only a few km. from Santa Margalida. It already has a deep well and an electricity connection exists. It is accessed via paved roads, and only the last part is still a track.

According to current building regulations on the plot a detached house of approx. 240 sqm can be built (ie. 1.5% constructability), plus a pool of 35 sqm.

The land is very tranquilly located and id bordered by wooded areas on 2 sides.