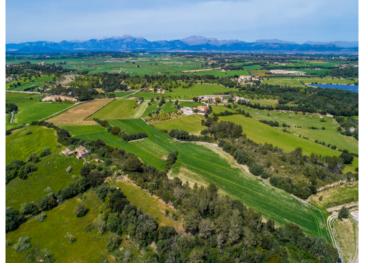

#### **Objektbeschrijving:**

This building plot has an area of approx. 16.000 sqm, and is situated only a few km. from Santa Margalida. It already has a deep well and an electricity connection exists. It is accessed via paved roads, and only the last part is still a track.

According to current building regulations on the plot a detached house of approx. 240 sqm can be built (ie. 1.5% constructability), plus a pool of 35 sqm.

The land is very tranquilly located and id bordered by wooded areas on 2 sides.