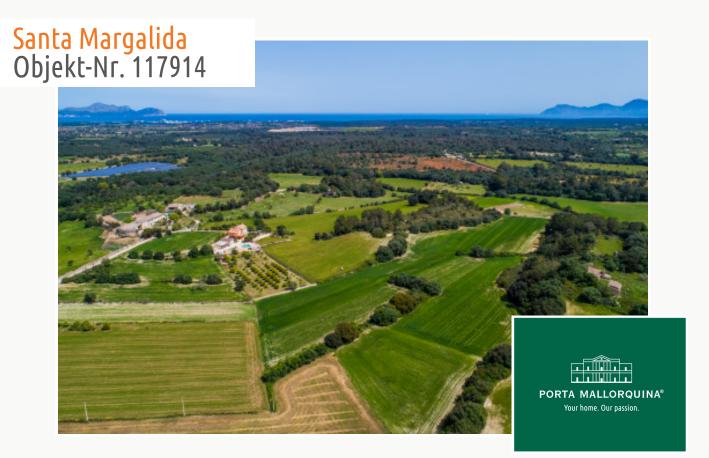

#### **Objektbeschrijving:**

This building plot has an area of approx. 16.000 sqm, and is situated only a few km. from Santa Margalida. It already has a deep well and an electricity connection exists. It is accessed via paved roads, and only the last part is still a track.

According to current building regulations on the plot a detached house of approx. 240 sqm can be built (ie. 1.5% constructability), plus a pool of 35 sqm.

The land is very tranquilly located and id bordered by wooded areas on 2 sides.