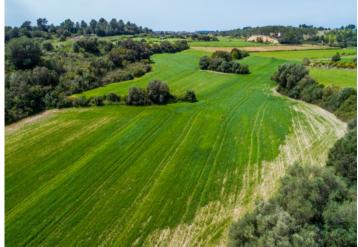

#### **Objektbeschrijving:**

This building plot has an area of approx. 16.000 sqm, and is situated only a few km. from Santa Margalida. It already has a deep well and an electricity connection exists. It is accessed via paved roads, and only the last part is still a track.

According to current building regulations on the plot a detached house of approx. 240 sqm can be built (ie. 1.5% constructability), plus a pool of 35 sqm.

The land is very tranquilly located and id bordered by wooded areas on 2 sides.