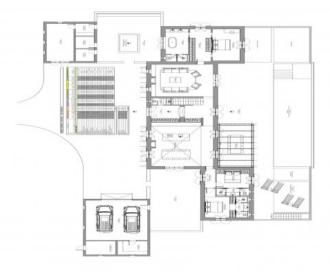

The plan entails a spacious, two-story Finca in Mediterranean style. The ground floor is designed to feature a cozy living area, a spacious dining area with an integrated kitchen, along with three bedrooms each with an en suite bathroom.

On the upper floor of the Finca, there will be another living area and two double bedrooms, each with an en suite bathroom. Both bedrooms will have access to a large terrace offering splendid panoramic views.

A beautiful retreat will be a romantic patio with a proposed pond. Additionally, a double garage and various storage rooms are planned.

The entire property is enclosed by a dry stone wall. Furthermore, the property benefits from a well. Connection to the public power grid is possible.