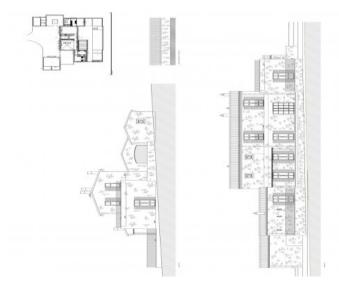

The property stands out for its approximately 1.6 hectares of cultivated vineyards and a breathtaking panoramic view of the mountains. You can relish in unique sunsets from the grounds.

What makes this property special is that it already has a project and building permit in place for a Finca according to old construction regulations.

The plan entails a spacious, two-story Finca in Mediterranean style. The ground floor is designed to feature a cozy living area, a spacious dining area with an integrated kitchen, along with three bedrooms each with an en suite bathroom.

On the upper floor of the Finca, there will be another living area and two double bedrooms, each with an en suite bathroom. Both bedrooms will have access to a large terrace offering splendid panoramic views.

A beautiful retreat will be a romantic patio with a proposed pond. Additionally, a double garage and various storage rooms are planned.

The entire property is enclosed by a dry stone wall. Furthermore, the property benefits from a well. Connection to the public power grid is possible.