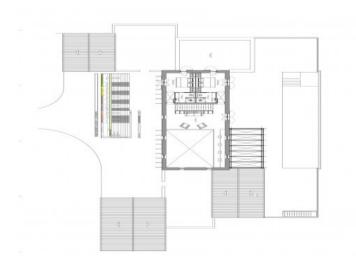

The plan entails a spacious, two-story Finca in Mediterranean style. The ground floor is designed to feature a cozy living area, a spacious dining area with an integrated kitchen, along with three bedrooms each with an en suite bathroom.

On the upper floor of the Finca, there will be another living area and two double bedrooms, each with an en suite bathroom. Both bedrooms will have access to a large terrace offering splendid panoramic views.

A beautiful retreat will be a romantic patio with a proposed pond. Additionally, a double garage and various storage rooms are planned.

The entire property is enclosed by a dry stone wall. Furthermore, the property benefits from a well. Connection to the public power grid is possible.