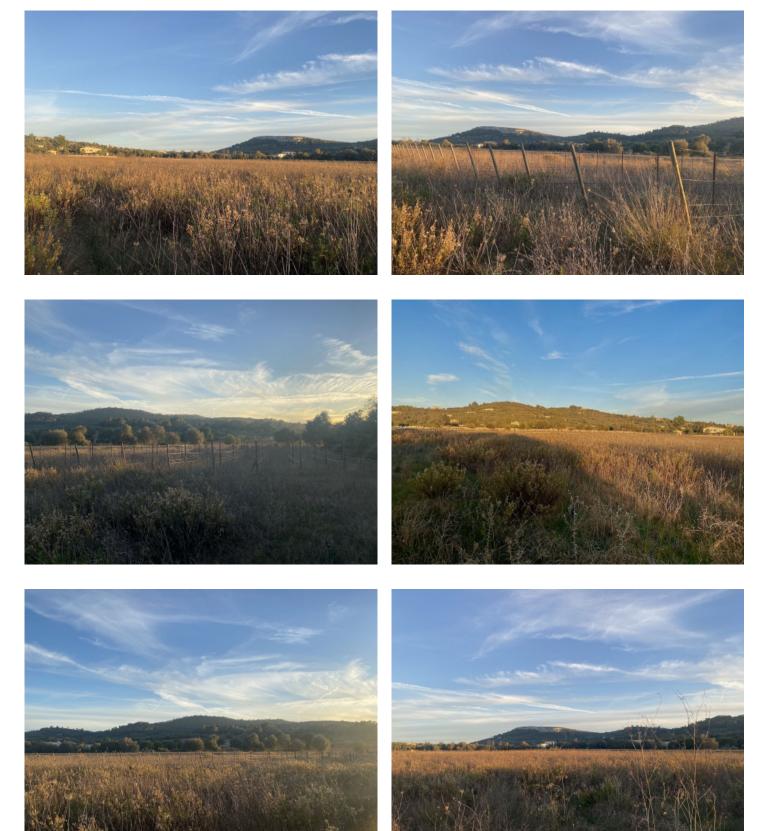

### **Objektbeschrijving:**

Amidst the charming hilly landscape, this dreamy estate spans approximately 30,000 square meters near Cas Concos. Despite its utterly tranquil location, you can reach the quaint villages of Cas Concos, S'Alquería Blanca, or Santanyí in just a few minutes.

The property stands out for its approximately 1.6 hectares of cultivated vineyards and a breathtaking panoramic view of the mountains. You can relish in unique sunsets from the grounds.

What makes this property special is that it already has a project and building permit in place for a Finca according to old construction regulations.