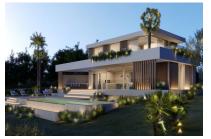

#### Objektbeschrijving:

This building plot is situated very close to Palma in the urbanisation of Son Gual.

It has an area of 2.011 sqm and an approved licence has been granted for the construction of a project with modern, contemporary architecture.

The project has a constructable area of 320 sqm + 150 sqm of cellar area and foresees 4 bedrooms, 3 bathrooms and a guest WC. Further expansion is possible, and there are also 2 parking spaces.

Terraces, balconies and a large pool are also planned.