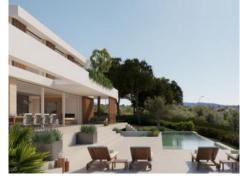

The project has a constructable area of 320 sqm + 150 sqm of cellar area and foresees 4 bedrooms, 3 bathrooms and a guest WC. Further expansion is possible, and there are also 2 parking spaces.

Terraces, balconies and a large pool are also planned.

Construction can be started immediately as all necessary, time-consuming authorisation processes have been completed.