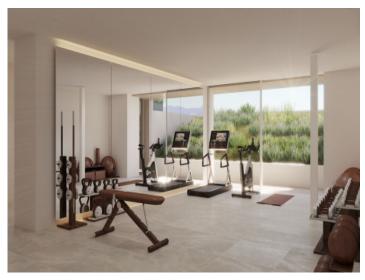

The project has a constructable area of 320 sqm + 150 sqm of cellar area and foresees 4 bedrooms, 3 bathrooms and a guest WC. Further expansion is possible, and there are also 2 parking spaces.

Terraces, balconies and a large pool are also planned.