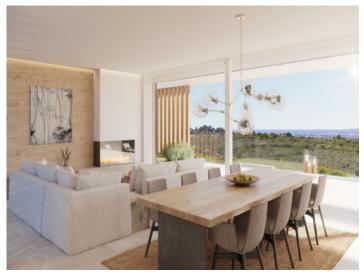

#### Objektbeschrijving:

This building plot is situated very close to Palma in the urbanisation of Son Gual.

It has an area of 2.011 sqm and an approved licence has been granted for the construction of a project with modern, contemporary architecture.

The project has a constructable area of 320 sqm + 150 sqm of cellar area and foresees 4 bedrooms, 3 bathrooms and a guest WC. Further expansion is possible, and there are also 2 parking spaces.

Terraces, balconies and a large pool are also planned.