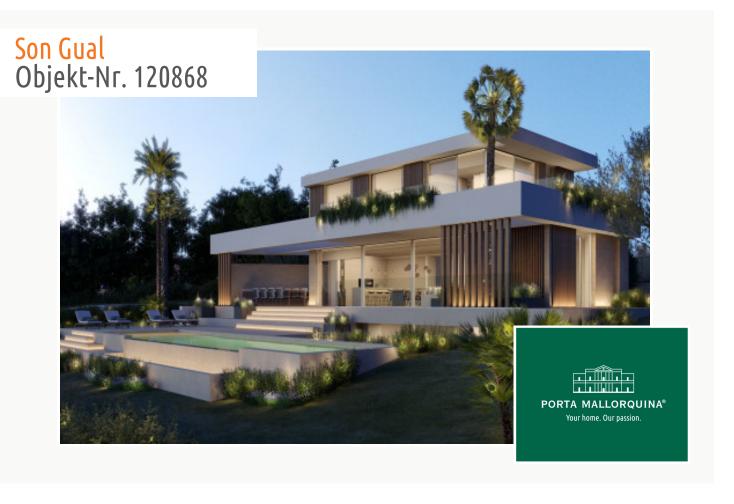

#### Objektbeschrijving:

This building plot is situated very close to Palma in the urbanisation of Son Gual.

It has an area of 2.011 sqm and an approved licence has been granted for the construction of a project with modern, contemporary architecture.

The project has a constructable area of 320 sqm + 150 sqm of cellar area and foresees 4 bedrooms, 3 bathrooms and a guest WC. Further expansion is possible, and there are also 2 parking spaces.

Terraces, balconies and a large pool are also planned.

Construction can be started immediately as all necessary, time-consuming authorisation processes have been completed.