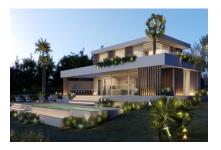

#### Objektbeschrijving:

This building plot is situated very close to Palma in the urbanisation of Son Gual.

It has an area of 2.011 sqm and an approved licence has been granted for the construction of a project with modern, contemporary architecture.

The project has a constructable area of 320 sqm + 150 sqm of cellar area and foresees 4 bedrooms, 3 bathrooms and a guest WC. Further expansion is possible, and there are also 2 parking spaces.

Terraces, balconies and a large pool are also planned.