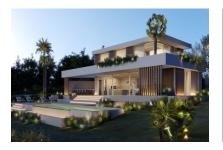

#### Objektbeschrijving:

This building plot is situated very close to Palma in the urbanisation of Son Gual.

It has an area of 2.011 sqm and an approved licence has been granted for the construction of a project with modern, contemporary architecture.

The project has a constructable area of 320 sqm + 150 sqm of cellar area and foresees 4 bedrooms, 3 bathrooms and a guest WC. Further expansion is possible, and there are also 2 parking spaces.

Terraces, balconies and a large pool are also planned.