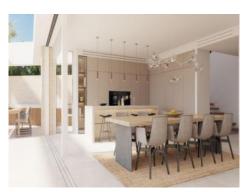

The project has a constructable area of 320 sqm + 150 sqm of cellar area and foresees 4 bedrooms, 3 bathrooms and a guest WC. Further expansion is possible, and there are also 2 parking spaces.

Terraces, balconies and a large pool are also planned.