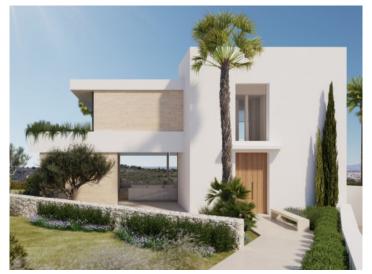

#### Objektbeschrijving:

This building plot is situated very close to Palma in the urbanisation of Son Gual.

It has an area of 2.011 sqm and an approved licence has been granted for the construction of a project with modern, contemporary architecture.

The project has a constructable area of 320 sqm + 150 sqm of cellar area and foresees 4 bedrooms, 3 bathrooms and a guest WC. Further expansion is possible, and there are also 2 parking spaces.

Terraces, balconies and a large pool are also planned.