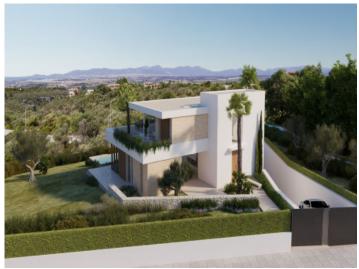

#### Objektbeschrijving:

This building plot is situated very close to Palma in the urbanisation of Son Gual.

It has an area of 2.011 sqm and an approved licence has been granted for the construction of a project with modern, contemporary architecture.

The project has a constructable area of 320 sqm + 150 sqm of cellar area and foresees 4 bedrooms, 3 bathrooms and a guest WC. Further expansion is possible, and there are also 2 parking spaces.

Terraces, balconies and a large pool are also planned.