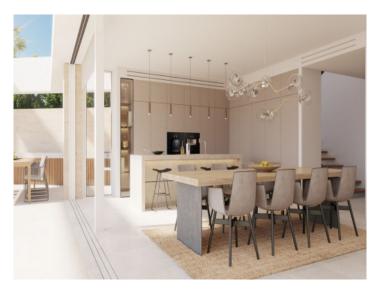

The project has a constructable area of 320 sqm + 150 sqm of cellar area and foresees 4 bedrooms, 3 bathrooms and a guest WC. Further expansion is possible, and there are also 2 parking spaces.

Terraces, balconies and a large pool are also planned.