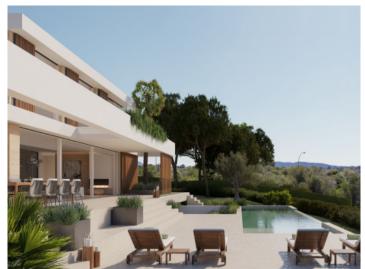

The project has a constructable area of 320 sqm + 150 sqm of cellar area and foresees 4 bedrooms, 3 bathrooms and a guest WC. Further expansion is possible, and there are also 2 parking spaces.

Terraces, balconies and a large pool are also planned.

Construction can be started immediately as all necessary, time-consuming authorisation processes have been completed.