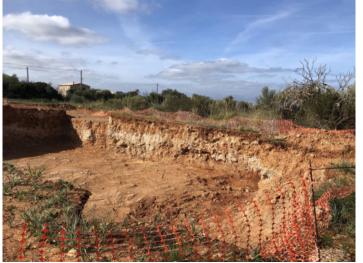

#### **Objektbeschrijving:**

Here you have a unique opportunity to acquire one of the few remaining building plots between the mountains of the Sierra Levant with the unmistakable cliffs of Mont Ferrutx and Colònia de Sant Pere.

On the almost 16,000 sqm of building land, the building plan we have available provides for a property of 396 sqm distributed over 2 floors plus basement. There is also a pool of 75 sqm. The building extends to the northeast along the bay of Alcudia and to the southwest along the mountain range with Mont Ferrutx.