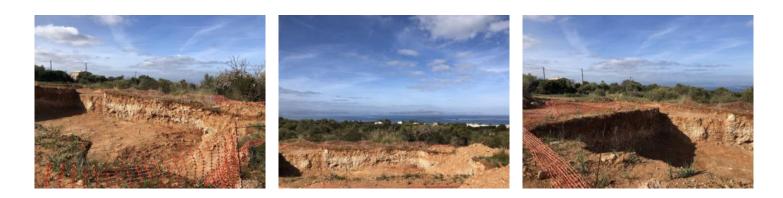

Unique building plot on the outskirts of Colonia de Sant Pere at the foot of the Puig de Ferrutx with views of the bay of Alcudia and the mountains

| Perceel  | •         | 15.785 m²          | Water: | -           |
|----------|-----------|--------------------|--------|-------------|
| Uitzicht | op zee:   | -                  |        |             |
| Bebouw   | /baar:    | 316 m <sup>2</sup> |        |             |
| Bouwve   | ergunnin: | -                  |        |             |
| Stroom:  |           | -                  | Prijs: | op aanvraag |
|          |           |                    |        |             |

#### **Objektbeschrijving:**

Here you have a unique opportunity to acquire one of the few remaining building plots between the mountains of the Sierra Levant with the unmistakable cliffs of Mont Ferrutx and Colònia de Sant Pere.

On the almost 16,000 sqm of building land, the building plan we have available provides for a property of 396 sqm distributed over 2 floors plus basement. There is also a pool of 75 sqm. The building extends to the northeast along the bay of Alcudia and to the southwest along the mountain range with Mont Ferrutx.