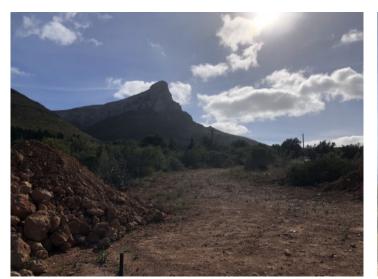

#### **Objektbeschrijving:**

Here you have a unique opportunity to acquire one of the few remaining building plots between the mountains of the Sierra Levant with the unmistakable cliffs of Mont Ferrutx and Colònia de Sant Pere.

On the almost 16,000 sqm of building land, the building plan we have available provides for a property of 396 sqm distributed over 2 floors plus basement. There is also a pool of 75 sqm. The building extends to the northeast along the bay of Alcudia and to the southwest along the mountain range with Mont Ferrutx.