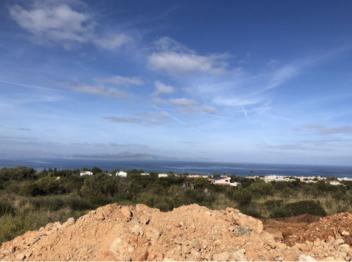

Unique building plot on the outskirts of Colonia de Sant Pere at the foot of the Puig de Ferrutx with views of the bay of Alcudia and the mountains

| Perceel  | •         | 15.785 m²          | Water: | -           |
|----------|-----------|--------------------|--------|-------------|
| Uitzicht | op zee:   | -                  |        |             |
| Bebouw   | /baar:    | 316 m <sup>2</sup> |        |             |
| Bouwve   | ergunnin: | -                  |        |             |
| Stroom:  |           | -                  | Prijs: | op aanvraag |
|          |           |                    |        |             |

On the almost 16,000 sqm of building land, the building plan we have available provides for a property of 396 sqm distributed over 2 floors plus basement. There is also a pool of 75 sqm. The building extends to the northeast along the bay of Alcudia and to the southwest along the mountain range with Mont Ferrutx.