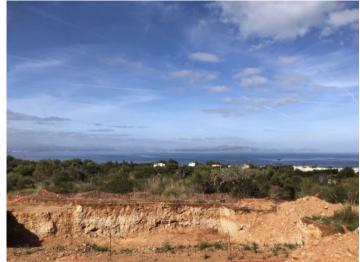

Unique building plot on the outskirts of Colonia de Sant Pere at the foot of the Puig de Ferrutx with views of the bay of Alcudia and the mountains

| Perceel  | •         | 15.785 m²          | Water: | -           |
|----------|-----------|--------------------|--------|-------------|
| Uitzicht | op zee:   | -                  |        |             |
| Bebouw   | /baar:    | 316 m <sup>2</sup> |        |             |
| Bouwve   | ergunnin: | -                  |        |             |
| Stroom:  |           | -                  | Prijs: | op aanvraag |
|          |           |                    |        |             |

#### **Objektbeschrijving:**

Here you have a unique opportunity to acquire one of the few remaining building plots between the mountains of the Sierra Levant with the unmistakable cliffs of Mont Ferrutx and Colònia de Sant Pere.

On the almost 16,000 sqm of building land, the building plan we have available provides for a property of 396 sqm distributed over 2 floors plus basement. There is also a pool of 75 sqm. The building extends to the northeast along the bay of Alcudia and to the southwest along the mountain range with Mont Ferrutx.