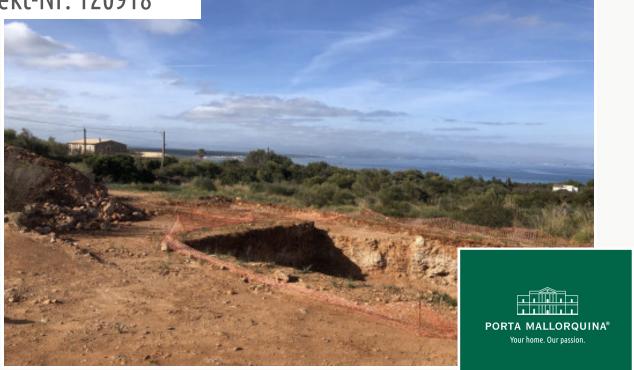

Unique building plot on the outskirts of Colonia de Sant Pere at the foot of the Puig de Ferrutx with views of the bay of Alcudia and the mountains

| Perceel  | •         | 15.785 m²          | Water: | -           |
|----------|-----------|--------------------|--------|-------------|
| Uitzicht | op zee:   | -                  |        |             |
| Bebouw   | /baar:    | 316 m <sup>2</sup> |        |             |
| Bouwve   | ergunnin: | -                  |        |             |
| Stroom:  |           | -                  | Prijs: | op aanvraag |
|          |           |                    |        |             |

#### **Objektbeschrijving:**

Here you have a unique opportunity to acquire one of the few remaining building plots between the mountains of the Sierra Levant with the unmistakable cliffs of Mont Ferrutx and Colònia de Sant Pere.

On the almost 16,000 sqm of building land, the building plan we have available provides for a property of 396 sqm distributed over 2 floors plus basement. There is also a pool of 75 sqm. The building extends to the northeast along the bay of Alcudia and to the southwest along the mountain range with Mont Ferrutx.