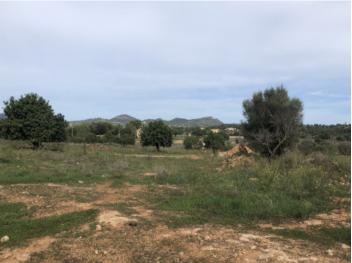

# Beautiful building plot with approved project between Son Carrió and Sa Coma

| Perceel:<br>Uitzicht op zee:<br>Bebouwbaar: | 14.000 m <sup>2</sup><br>✓<br>210 m <sup>2</sup> | Water: | -           |
|---------------------------------------------|--------------------------------------------------|--------|-------------|
| Bouwvergunnin:                              | -                                                |        |             |
| Stroom:                                     | -                                                | Prijs: | € 385.000,- |

#### **Objektbeschrijving:**

This 14,000 sqm building plot is situated near Son Carrió in an elevated location offering sweeping views over the sea towards Sa Coma and Cala Millor.

Planned is a 2-level house with an area of 210 sqm and a 50 sqm pool. The new owners still have the opportunity to customise the project according to their individual preferences.