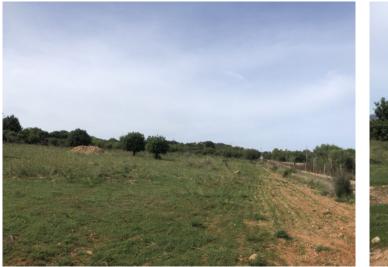

#### **Objektbeschrijving:**

This 14,000 sqm building plot is situated near Son Carrió in an elevated location offering sweeping views over the sea towards Sa Coma and Cala Millor.

Planned is a 2-level house with an area of 210 sqm and a 50 sqm pool. The new owners still have the opportunity to customise the project according to their individual preferences.