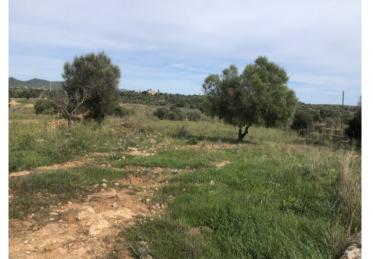

# Beautiful building plot with approved project between Son Carrió and Sa Coma

| Perceel:<br>Uitzicht op zee:<br>Bebouwbaar: | 14.000 m <sup>2</sup><br>✓<br>210 m <sup>2</sup> | Water: | -           |
|---------------------------------------------|--------------------------------------------------|--------|-------------|
| Bouwvergunnin:                              | -                                                |        |             |
| Stroom:                                     | -                                                | Prijs: | € 385.000,- |

#### **Objektbeschrijving:**

This 14,000 sqm building plot is situated near Son Carrió in an elevated location offering sweeping views over the sea towards Sa Coma and Cala Millor.

Planned is a 2-level house with an area of 210 sqm and a 50 sqm pool. The new owners still have the opportunity to customise the project according to their individual preferences.