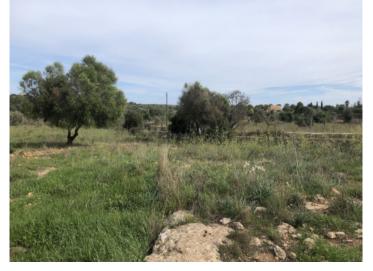

#### **Objektbeschrijving:**

This 14,000 sqm building plot is situated near Son Carrió in an elevated location offering sweeping views over the sea towards Sa Coma and Cala Millor.

Planned is a 2-level house with an area of 210 sqm and a 50 sqm pool. The new owners still have the opportunity to customise the project according to their individual preferences.