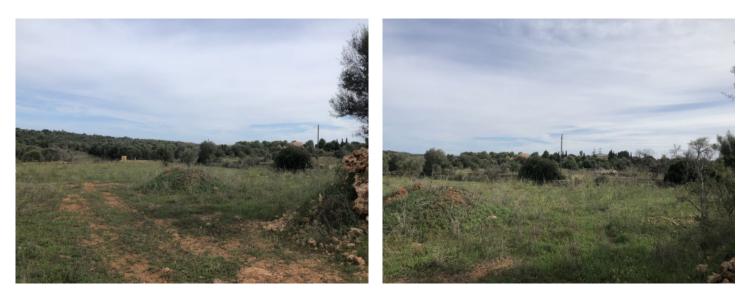

#### **Objektbeschrijving:**

This 14,000 sqm building plot is situated near Son Carrió in an elevated location offering sweeping views over the sea towards Sa Coma and Cala Millor.

Planned is a 2-level house with an area of 210 sqm and a 50 sqm pool. The new owners still have the opportunity to customise the project according to their individual preferences.