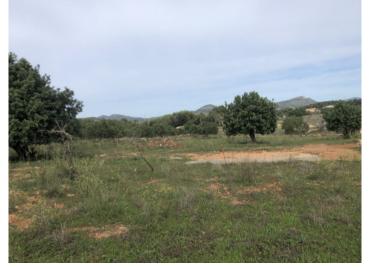

#### **Objektbeschrijving:**

This 14,000 sqm building plot is situated near Son Carrió in an elevated location offering sweeping views over the sea towards Sa Coma and Cala Millor.

Planned is a 2-level house with an area of 210 sqm and a 50 sqm pool. The new owners still have the opportunity to customise the project according to their individual preferences.