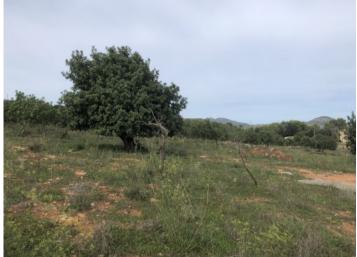

#### **Objektbeschrijving:**

This 14,000 sqm building plot is situated near Son Carrió in an elevated location offering sweeping views over the sea towards Sa Coma and Cala Millor.

Planned is a 2-level house with an area of 210 sqm and a 50 sqm pool. The new owners still have the opportunity to customise the project according to their individual preferences.