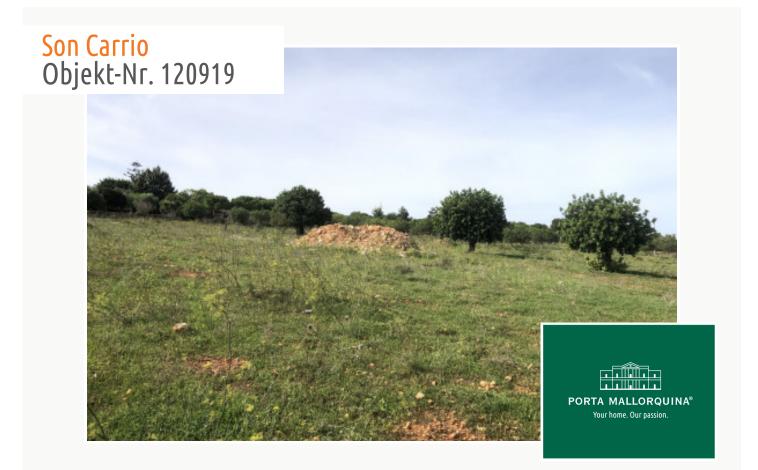

# Beautiful building plot with approved project between Son Carrió and Sa Coma

| Perceel:<br>Uitzicht op zee:<br>Bebouwbaar: | 14.000 m <sup>2</sup><br>✓<br>210 m <sup>2</sup> | Water: | -           |
|---------------------------------------------|--------------------------------------------------|--------|-------------|
| Bouwvergunnin:                              | -                                                |        |             |
| Stroom:                                     | -                                                | Prijs: | € 385.000,- |

#### **Objektbeschrijving:**

This 14,000 sqm building plot is situated near Son Carrió in an elevated location offering sweeping views over the sea towards Sa Coma and Cala Millor.

Planned is a 2-level house with an area of 210 sqm and a 50 sqm pool. The new owners still have the opportunity to customise the project according to their individual preferences.