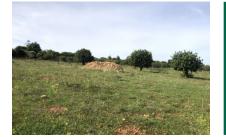

# Beautiful building plot with approved project between Son Carrió and Sa Coma

| Perceel:<br>Uitzicht op zee:<br>Bebouwbaar: | 14.000 m <sup>2</sup><br>✓<br>210 m <sup>2</sup> | Water: | -           |
|---------------------------------------------|--------------------------------------------------|--------|-------------|
| Bouwvergunnin:                              | -                                                |        |             |
| Stroom:                                     | -                                                | Prijs: | € 385.000,- |

#### **Objektbeschrijving:**

This 14,000 sqm building plot is situated near Son Carrió in an elevated location offering sweeping views over the sea towards Sa Coma and Cala Millor.

Planned is a 2-level house with an area of 210 sqm and a 50 sqm pool. The new owners still have the opportunity to customise the project according to their individual preferences.