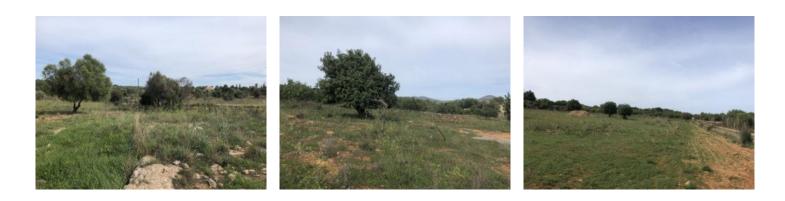

# Beautiful building plot with approved project between Son Carrió and Sa Coma

| Perceel:<br>Uitzicht op zee:<br>Bebouwbaar: | 14.000 m <sup>2</sup><br>✓<br>210 m <sup>2</sup> | Water: | -           |
|---------------------------------------------|--------------------------------------------------|--------|-------------|
| Bouwvergunnin:                              | -                                                |        |             |
| Stroom:                                     | -                                                | Prijs: | € 385.000,- |

#### **Objektbeschrijving:**

This 14,000 sqm building plot is situated near Son Carrió in an elevated location offering sweeping views over the sea towards Sa Coma and Cala Millor.

Planned is a 2-level house with an area of 210 sqm and a 50 sqm pool. The new owners still have the opportunity to customise the project according to their individual preferences.