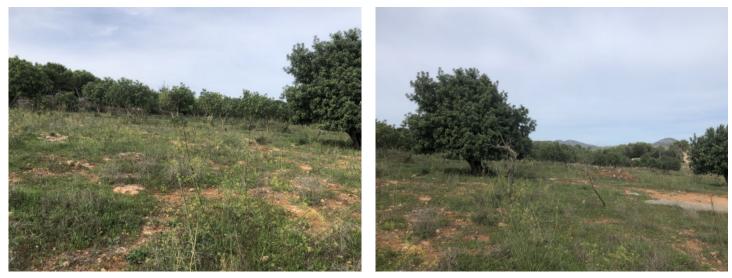

#### **Objektbeschrijving:**

This 14,000 sqm building plot is situated near Son Carrió in an elevated location offering sweeping views over the sea towards Sa Coma and Cala Millor.

Planned is a 2-level house with an area of 210 sqm and a 50 sqm pool. The new owners still have the opportunity to customise the project according to their individual preferences.