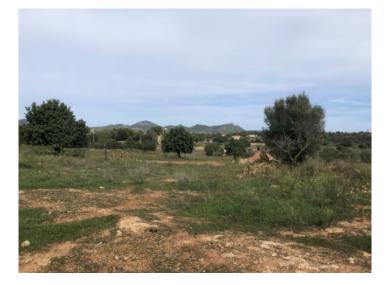

#### Locatie en omgeving:

Son Carrió is situated between Manacor and the east coast of Majorca, it can be recognised from a distance because of the large church. It seems to be a very sleepy village but it very popular among the tourists and habitants looking for tranquillity and its proximity to the sea.