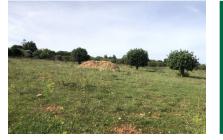

#### **Objektbeschrijving:**

This 14,000 sqm building plot is situated near Son Carrió in an elevated location offering sweeping views over the sea towards Sa Coma and Cala Millor.

Planned is a 2-level house with an area of 210 sqm and a 50 sqm pool. The new owners still have the opportunity to customise the project according to their individual preferences.