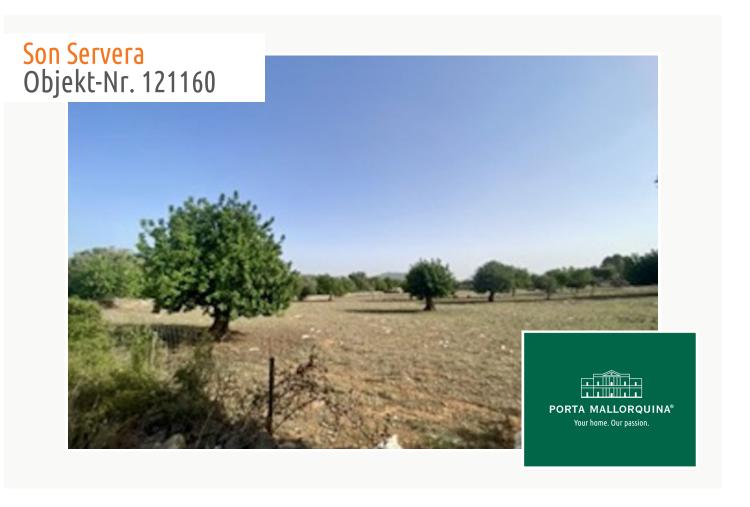

#### Son Servera Objekt-Nr. 121160

#### Objektbeschrijving:

We are very pleased to offer for sale this beautiful building plot with sea views, situated in the Son Servera hills.

The plot would be ideal for the construction of a detached or semi-detached house, and consists of 2 plots which can be joined together providing the ideal space to build a dream home. Its location is perfectly situated for the construction of a finca in an easily accessible campo.