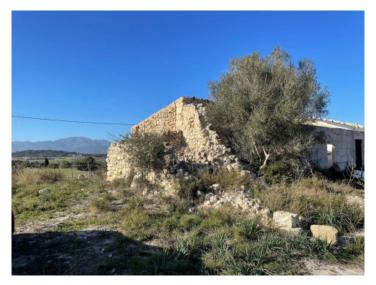

The building permit was granted in 2024, with the possibility of completing your dream home within the next two years. Additionally, there is a historical agricultural building from 1956, which can be expanded for storage or hobby activities.