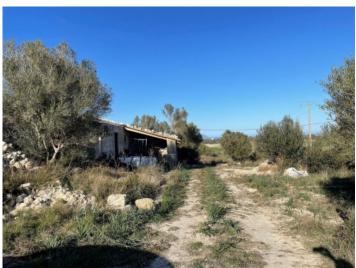

The building permit was granted in 2024, with the possibility of completing your dream home within the next two years. Additionally, there is a historical agricultural building from 1956, which can be expanded for storage or hobby activities.