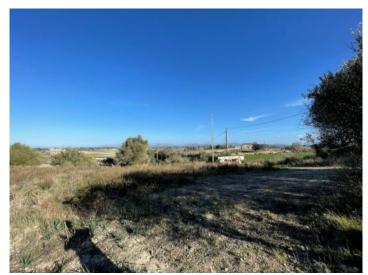

# Fantastic plot with panoramic views and building project in Santa Margalida

Perceel: 18.200 m<sup>2</sup> Water: -

Uitzicht op zee: -

Bebouwbaar: 340 m<sup>2</sup>

Bouwvergunnin: -

Stroom: - **Prijs:** € **380.000,-**

On this idyllic property, a building project is being realized, adhering to traditional construction regulations and covering a total area of 400 square meters. The planned main house will offer 340 square meters of living space including three double bedrooms – one with an en-suite bathroom –, another shower room, a guest toilet, a utility room, and a spacious living, dining, and kitchen area with direct access to terraces to enjoy the panoramic view.

The building permit was granted in 2024, with the possibility of completing your dream home within the next two years. Additionally, there is a historical agricultural building from 1956, which can be expanded for storage or hobby activities.