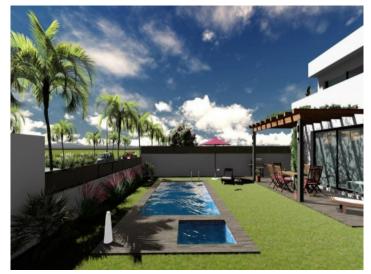

### Objektbeschrijving:

This lovely building plot is situated in an elevated location in the Las Palmeras urbanisation.

A construction licence for a modern construction project was submitted in 2022. Foreseen is a constructed area of 180 sqm for a house offering beautiful views from its 1st floor over the urbanisation and the bay of Palma.