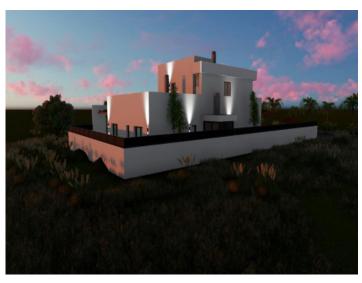

### Objektbeschrijving:

This lovely building plot is situated in an elevated location in the Las Palmeras urbanisation.

A construction licence for a modern construction project was submitted in 2022. Foreseen is a constructed area of 180 sqm for a house offering beautiful views from its 1st floor over the urbanisation and the bay of Palma.