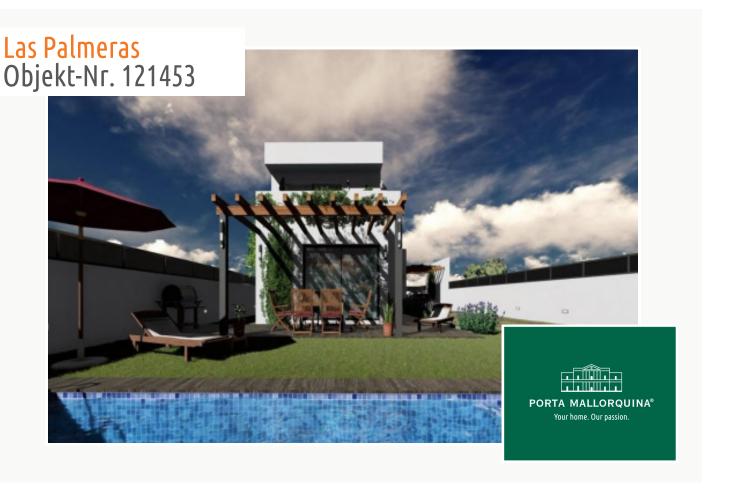

### Objektbeschrijving:

This lovely building plot is situated in an elevated location in the Las Palmeras urbanisation.

A construction licence for a modern construction project was submitted in 2022. Foreseen is a constructed area of 180 sqm for a house offering beautiful views from its 1st floor over the urbanisation and the bay of Palma.