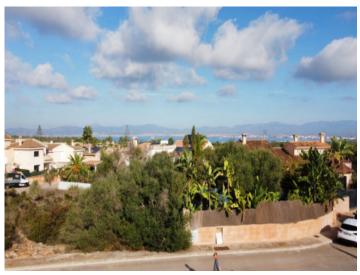

# Building plot with modern construction project and partial sea views in Las Palmeras

Perceel: 435 m<sup>2</sup> Water: -

Uitzicht op zee: -

Bebouwbaar: 180 m<sup>2</sup>

Bouwvergunnin: -

Stroom: - **Prijs:** € 245.000,-

### Objektbeschrijving:

This lovely building plot is situated in an elevated location in the Las Palmeras urbanisation.

A construction licence for a modern construction project was submitted in 2022. Foreseen is a constructed area of 180 sqm for a house offering beautiful views from its 1st floor over the urbanisation and the bay of Palma.