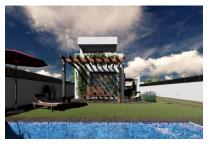

### Objektbeschrijving:

This lovely building plot is situated in an elevated location in the Las Palmeras urbanisation.

A construction licence for a modern construction project was submitted in 2022. Foreseen is a constructed area of 180 sqm for a house offering beautiful views from its 1st floor over the urbanisation and the bay of Palma.