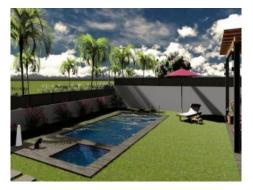

### Objektbeschrijving:

This lovely building plot is situated in an elevated location in the Las Palmeras urbanisation.

A construction licence for a modern construction project was submitted in 2022. Foreseen is a constructed area of 180 sqm for a house offering beautiful views from its 1st floor over the urbanisation and the bay of Palma.