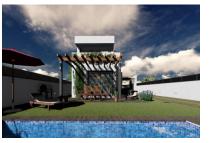

### Objektbeschrijving:

This lovely building plot is situated in an elevated location in the Las Palmeras urbanisation.

A construction licence for a modern construction project was submitted in 2022. Foreseen is a constructed area of 180 sqm for a house offering beautiful views from its 1st floor over the urbanisation and the bay of Palma.