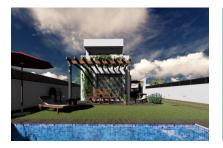

### Objektbeschrijving:

This lovely building plot is situated in an elevated location in the Las Palmeras urbanisation.

A construction licence for a modern construction project was submitted in 2022. Foreseen is a constructed area of 180 sqm for a house offering beautiful views from its 1st floor over the urbanisation and the bay of Palma.