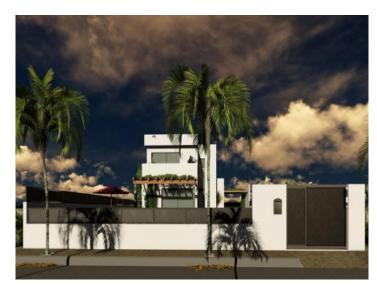

### Objektbeschrijving:

This lovely building plot is situated in an elevated location in the Las Palmeras urbanisation.

A construction licence for a modern construction project was submitted in 2022. Foreseen is a constructed area of 180 sqm for a house offering beautiful views from its 1st floor over the urbanisation and the bay of Palma.