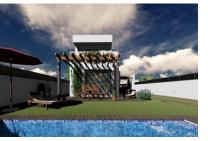

### Objektbeschrijving:

This lovely building plot is situated in an elevated location in the Las Palmeras urbanisation.

A construction licence for a modern construction project was submitted in 2022. Foreseen is a constructed area of 180 sqm for a house offering beautiful views from its 1st floor over the urbanisation and the bay of Palma.