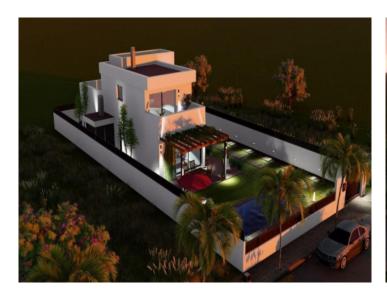

### Objektbeschrijving:

This lovely building plot is situated in an elevated location in the Las Palmeras urbanisation.

A construction licence for a modern construction project was submitted in 2022. Foreseen is a constructed area of 180 sqm for a house offering beautiful views from its 1st floor over the urbanisation and the bay of Palma.