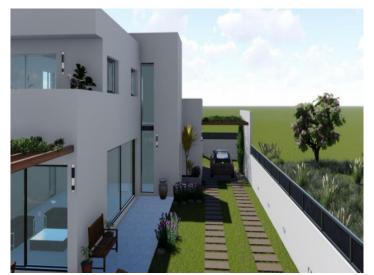

### Objektbeschrijving:

This lovely building plot is situated in an elevated location in the Las Palmeras urbanisation.

A construction licence for a modern construction project was submitted in 2022. Foreseen is a constructed area of 180 sqm for a house offering beautiful views from its 1st floor over the urbanisation and the bay of Palma.