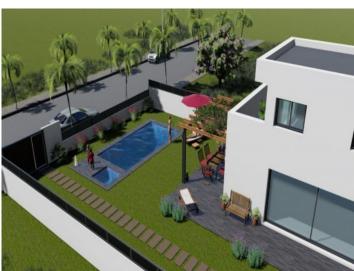

### Objektbeschrijving:

This lovely building plot is situated in an elevated location in the Las Palmeras urbanisation.

A construction licence for a modern construction project was submitted in 2022. Foreseen is a constructed area of 180 sqm for a house offering beautiful views from its 1st floor over the urbanisation and the bay of Palma.