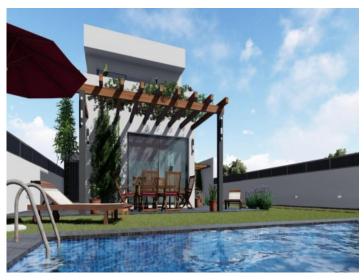

### Objektbeschrijving:

This lovely building plot is situated in an elevated location in the Las Palmeras urbanisation.

A construction licence for a modern construction project was submitted in 2022. Foreseen is a constructed area of 180 sqm for a house offering beautiful views from its 1st floor over the urbanisation and the bay of Palma.