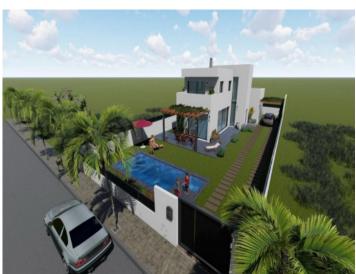

### Objektbeschrijving:

This lovely building plot is situated in an elevated location in the Las Palmeras urbanisation.

A construction licence for a modern construction project was submitted in 2022. Foreseen is a constructed area of 180 sqm for a house offering beautiful views from its 1st floor over the urbanisation and the bay of Palma.