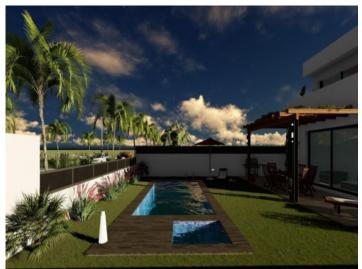

### Objektbeschrijving:

This lovely building plot is situated in an elevated location in the Las Palmeras urbanisation.

A construction licence for a modern construction project was submitted in 2022. Foreseen is a constructed area of 180 sqm for a house offering beautiful views from its 1st floor over the urbanisation and the bay of Palma.