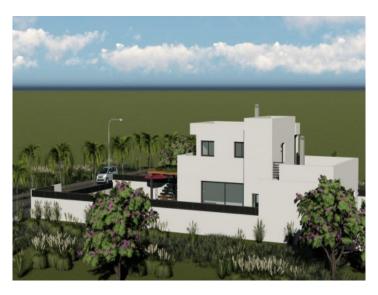

# Building plot with modern construction project and partial sea views in Las Palmeras

Perceel: 435 m<sup>2</sup> Water: -

Uitzicht op zee: -

Bebouwbaar: 180 m<sup>2</sup>

Bouwvergunnin: -

Stroom: - **Prijs:** € 245.000,-

### Objektbeschrijving:

This lovely building plot is situated in an elevated location in the Las Palmeras urbanisation.

A construction licence for a modern construction project was submitted in 2022. Foreseen is a constructed area of 180 sqm for a house offering beautiful views from its 1st floor over the urbanisation and the bay of Palma.