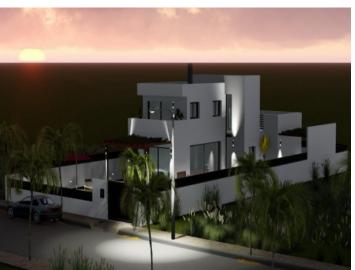

### Objektbeschrijving:

This lovely building plot is situated in an elevated location in the Las Palmeras urbanisation.

A construction licence for a modern construction project was submitted in 2022. Foreseen is a constructed area of 180 sqm for a house offering beautiful views from its 1st floor over the urbanisation and the bay of Palma.