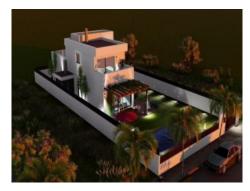

### Objektbeschrijving:

This lovely building plot is situated in an elevated location in the Las Palmeras urbanisation.

A construction licence for a modern construction project was submitted in 2022. Foreseen is a constructed area of 180 sqm for a house offering beautiful views from its 1st floor over the urbanisation and the bay of Palma.