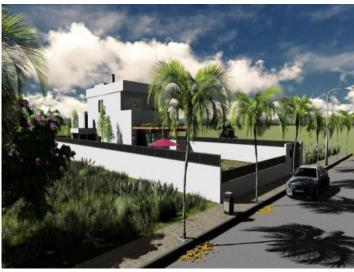

# Building plot with modern construction project and partial sea views in Las Palmeras

Perceel: 435 m<sup>2</sup> Water: -

Uitzicht op zee: -

Bebouwbaar: 180 m<sup>2</sup>

Bouwvergunnin: -

Stroom: - **Prijs:** € 245.000,-

### Objektbeschrijving:

This lovely building plot is situated in an elevated location in the Las Palmeras urbanisation.

A construction licence for a modern construction project was submitted in 2022. Foreseen is a constructed area of 180 sqm for a house offering beautiful views from its 1st floor over the urbanisation and the bay of Palma.