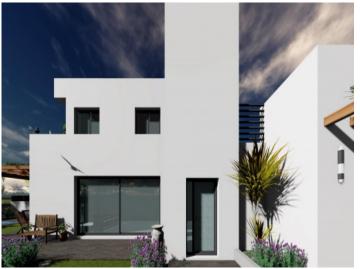

# Building plot with modern construction project and partial sea views in Las Palmeras

Perceel: 435 m<sup>2</sup> Water: -

Uitzicht op zee: -

Bebouwbaar: 180 m<sup>2</sup>

Bouwvergunnin: -

Stroom: - **Prijs:** € 245.000,-

### Objektbeschrijving:

This lovely building plot is situated in an elevated location in the Las Palmeras urbanisation.

A construction licence for a modern construction project was submitted in 2022. Foreseen is a constructed area of 180 sqm for a house offering beautiful views from its 1st floor over the urbanisation and the bay of Palma.