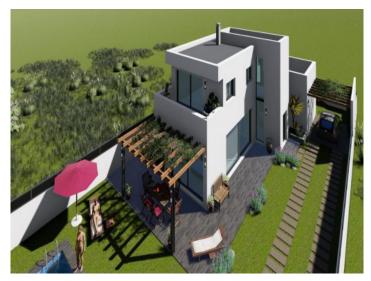

### Objektbeschrijving:

This lovely building plot is situated in an elevated location in the Las Palmeras urbanisation.

A construction licence for a modern construction project was submitted in 2022. Foreseen is a constructed area of 180 sqm for a house offering beautiful views from its 1st floor over the urbanisation and the bay of Palma.