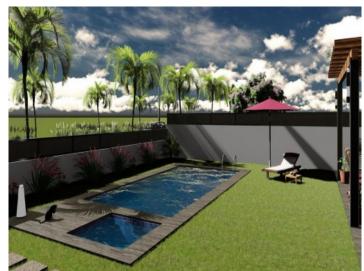

### Objektbeschrijving:

This lovely building plot is situated in an elevated location in the Las Palmeras urbanisation.

A construction licence for a modern construction project was submitted in 2022. Foreseen is a constructed area of 180 sqm for a house offering beautiful views from its 1st floor over the urbanisation and the bay of Palma.