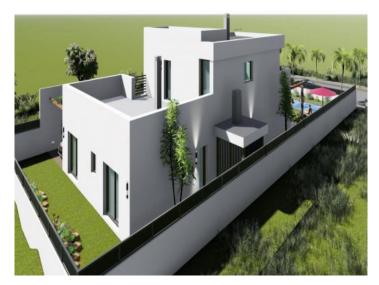

### Objektbeschrijving:

This lovely building plot is situated in an elevated location in the Las Palmeras urbanisation.

A construction licence for a modern construction project was submitted in 2022. Foreseen is a constructed area of 180 sqm for a house offering beautiful views from its 1st floor over the urbanisation and the bay of Palma.