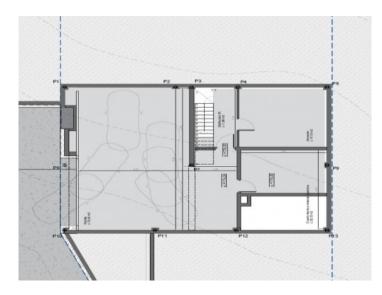

Main features of the project include:

- Bedrooms: 3 spacious bedrooms, each with its own en-suite bathroom and designed to maximise comfort and privacy.

- Interiors: Large, bright spaces providing breathtaking views of the majestic surrounding mountains and creating a tranquil and natural environment.

- Exteriors: A spacious terrace, a pleasant porch and an infinity pool, perfect for enjoying the Mediterranean sun and time outdoors.

- Underground garage
- Storage room

Located just 10 minutes walk from the charming village of Puigpunyent and with convenient access to its charm and facilities, and only 20 minutes drive from the vibrant centre of Palma, the location provides a convenient connection to city life and its numerous offers when desired.