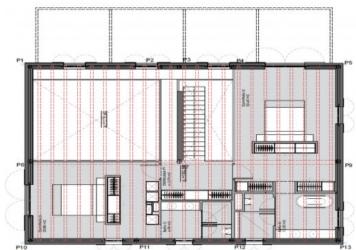

Main features of the project include:

- Bedrooms: 3 spacious bedrooms, each with its own en-suite bathroom and designed to maximise comfort and privacy.

- Interiors: Large, bright spaces providing breathtaking views of the majestic surrounding mountains and creating a tranquil and natural environment.

- Exteriors: A spacious terrace, a pleasant porch and an infinity pool, perfect for enjoying the Mediterranean sun and time outdoors.

- Underground garage
- Storage room

Located just 10 minutes walk from the charming village of Puigpunyent and with convenient access to its charm and facilities, and only 20 minutes drive from the vibrant centre of Palma, the location provides a convenient connection to city life and its numerous offers when desired.