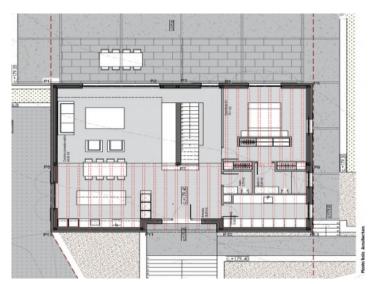

# Plot in Tramuntana with project and building license in Puigpunyent

| Perceel:<br>Uitzicht op zee: | 1.536 m²<br>-      | Water: | -           |
|------------------------------|--------------------|--------|-------------|
| Bebouwbaar:                  | 271 m <sup>2</sup> |        |             |
| Bouwvergunnin:               | -                  |        |             |
| Stroom:                      | -                  | Prijs: | € 350.000,- |