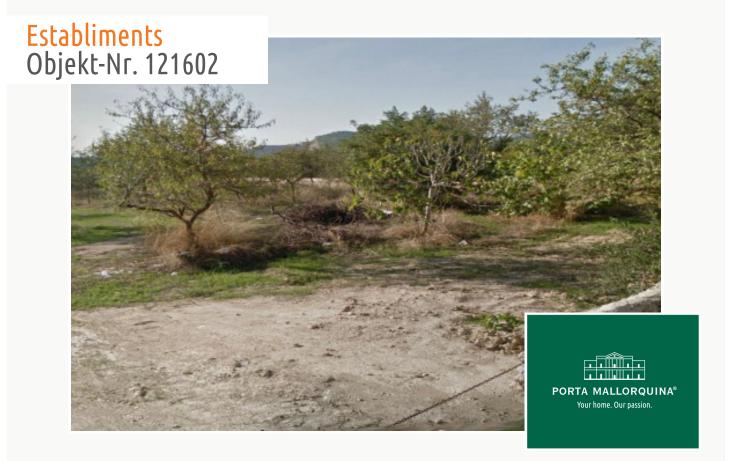

#### **Objektbeschrijving:**

This large, 1.516 sqm urban building plot is situated in the upper part of Establiments, and has the urban qualification J2A.

It provides wonderful views of the mountains, and is located in a very quiet street only 10 minutes drive from the centre of Palma.

The plot offers the possibility to construct on 40% of its total area, and to be divided into plots of at least 200 sqm.

With its location very close to Palma, although surrounded by nature, It undoubtedly represents a very interesting business and investment opportunity.