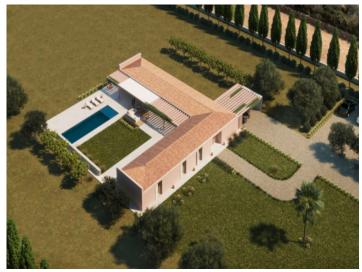

Large building plot with approved basic project for for the construction of a single-story finca near Manacor

| Perceel:         | 50.608 m <sup>2</sup> | Water: | -           |
|------------------|-----------------------|--------|-------------|
| Uitzicht op zee: | -                     |        |             |
| Bebouwbaar:      | 54.142 m <sup>2</sup> |        |             |
| Bouwvergunnin:   | -                     |        |             |
| Stroom:          | -                     | Prijs: | € 495.000,- |

### **Objektbeschrijving:**

This finca building-plot has a generous area of 54,142 sqm, and is located close to Manacor. The approved basic project foresees a barrier-free, single-level house with an L-shaped living area of 270 sqm. This consists of 4 spacious bedrooms, 2 of which each have en-suite bathroom with the other 2 sharing a bathroom, plus a guest WC, so that the property will be ideal for families or visitors.