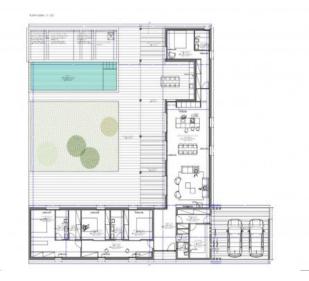

### **Objektbeschrijving:**

This finca building-plot has a generous area of 54,142 sqm, and is located close to Manacor. The approved basic project foresees a barrier-free, single-level house with an L-shaped living area of 270 sqm. This consists of 4 spacious bedrooms, 2 of which each have en-suite bathroom with the other 2 sharing a bathroom, plus a guest WC, so that the property will be ideal for families or visitors.

The heart of the finca is the spacious living/dining area with a modern, openly-designed kitchen. impressing with its well thought-out design which combines functionality and style. From here there is direct access to the 35 sqm spacious terrace and the pool area, offering the perfect place to relax and unwind.

A spacious, multifunctional adjoining room offers space for use, for example, as a utility room, technology room and storage room. A carport with 2 parking spaces is also planned, perfectly rounding off the planning concept of this exceptional property.