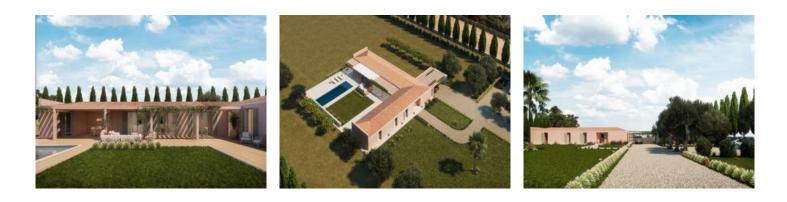

### **Objektbeschrijving:**

This finca building-plot has a generous area of 54,142 sqm, and is located close to Manacor. The approved basic project foresees a barrier-free, single-level house with an L-shaped living area of 270 sqm. This consists of 4 spacious bedrooms, 2 of which each have en-suite bathroom with the other 2 sharing a bathroom, plus a guest WC, so that the property will be ideal for families or visitors.

The heart of the finca is the spacious living/dining area with a modern, openly-designed kitchen. impressing with its well thought-out design which combines functionality and style. From here there is direct access to the 35 sqm spacious terrace and the pool area, offering the perfect place to relax and unwind.

A spacious, multifunctional adjoining room offers space for use, for example, as a utility room, technology room and storage room. A carport with 2 parking spaces is also planned, perfectly rounding off the planning concept of this exceptional property.