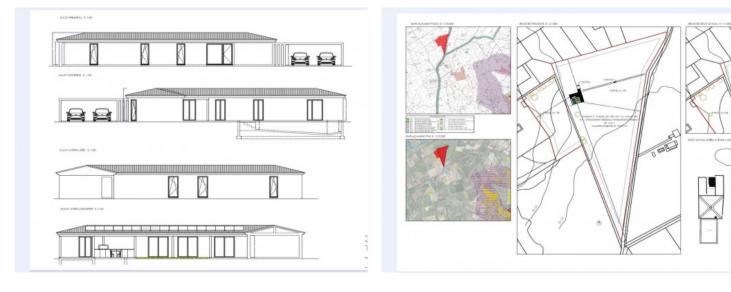

### **Objektbeschrijving:**

This finca building-plot has a generous area of 54,142 sqm, and is located close to Manacor. The approved basic project foresees a barrier-free, single-level house with an L-shaped living area of 270 sqm. This consists of 4 spacious bedrooms, 2 of which each have en-suite bathroom with the other 2 sharing a bathroom, plus a guest WC, so that the property will be ideal for families or visitors.

A spacious, multifunctional adjoining room offers space for use, for example, as a utility room, technology room and storage room. A carport with 2 parking spaces is also planned, perfectly rounding off the planning concept of this exceptional property.