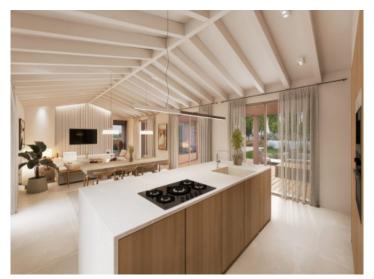

The heart of the finca is the spacious living/dining area with a modern, openly-designed kitchen. impressing with its well thought-out design which combines functionality and style. From here there is direct access to the 35 sqm spacious terrace and the pool area, offering the perfect place to relax and unwind.