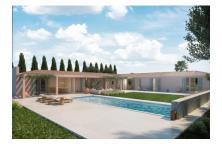

### **Objektbeschrijving:**

This finca building-plot has a generous area of 54,142 sqm, and is located close to Manacor. The approved basic project foresees a barrier-free, single-level house with an L-shaped living area of 270 sqm. This consists of 4 spacious bedrooms, 2 of which each have en-suite bathroom with the other 2 sharing a bathroom, plus a guest WC, so that the property will be ideal for families or visitors.

The heart of the finca is the spacious living/dining area with a modern, openly-designed kitchen. impressing with its well thought-out design which combines functionality and style. From here there is direct access to the 35 sqm spacious terrace and the pool area, offering the perfect place to relax and unwind.

A spacious, multifunctional adjoining room offers space for use, for example, as a utility room, technology room and storage room. A carport with 2 parking spaces is also planned, perfectly rounding off the planning concept of this exceptional property.