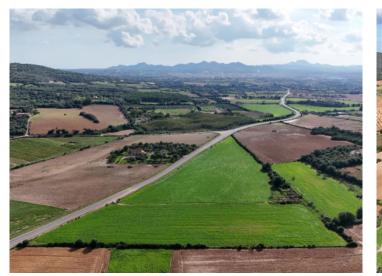

Large building plot with approved basic project for for the construction of a single-story finca near Manacor

| Perceel:         | 50.608 m <sup>2</sup> | Water: | -           |
|------------------|-----------------------|--------|-------------|
| Uitzicht op zee: | -                     |        |             |
| Bebouwbaar:      | 54.142 m <sup>2</sup> |        |             |
| Bouwvergunnin:   | -                     |        |             |
| Stroom:          | -                     | Prijs: | € 495.000,- |

### **Objektbeschrijving:**

This finca building-plot has a generous area of 54,142 sqm, and is located close to Manacor. The approved basic project foresees a barrier-free, single-level house with an L-shaped living area of 270 sqm. This consists of 4 spacious bedrooms, 2 of which each have en-suite bathroom with the other 2 sharing a bathroom, plus a guest WC, so that the property will be ideal for families or visitors.

#### Locatie en omgeving:

Manacor is the second largest town in Mallorca and in recent years has developed into a very popular island location with international flair. A decisive role in this development has been the involvement of one of the world's best tennis players, Rafael Nadal. The tennis academy he founded has been extensively expanded over the years to include a modern international school and pre-school, and one of the most modern fitness centres in Europe with an indoor swimming pool and wellness area.