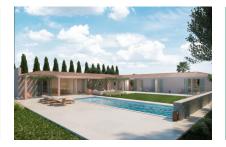

The heart of the finca is the spacious living/dining area with a modern, openly-designed kitchen. impressing with its well thought-out design which combines functionality and style. From here there is direct access to the 35 sqm spacious terrace and the pool area, offering the perfect place to relax and unwind.

A spacious, multifunctional adjoining room offers space for use, for example, as a utility room, technology room and storage room. A carport with 2 parking spaces is also planned, perfectly rounding off the planning concept of this exceptional property.