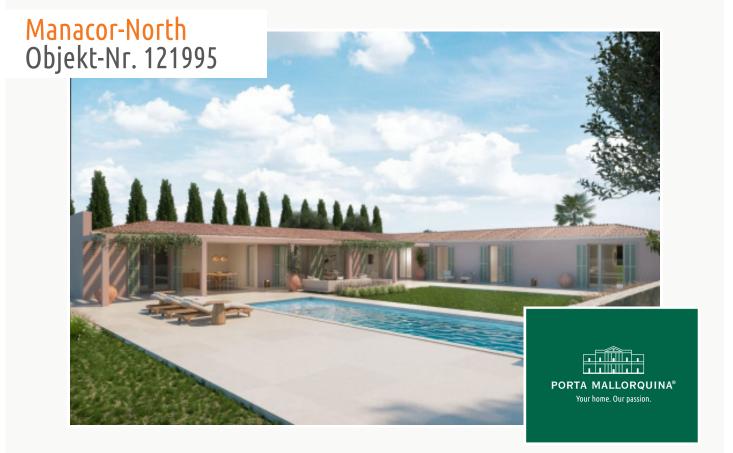

Large building plot with approved basic project for for the construction of a single-story finca near Manacor

| Perceel:         | 50.608 m <sup>2</sup> | Water: | -           |
|------------------|-----------------------|--------|-------------|
| Uitzicht op zee: | -                     |        |             |
| Bebouwbaar:      | 54.142 m <sup>2</sup> |        |             |
| Bouwvergunnin:   | -                     |        |             |
| Stroom:          | -                     | Prijs: | € 495.000,- |

### **Objektbeschrijving:**

This finca building-plot has a generous area of 54,142 sqm, and is located close to Manacor. The approved basic project foresees a barrier-free, single-level house with an L-shaped living area of 270 sqm. This consists of 4 spacious bedrooms, 2 of which each have en-suite bathroom with the other 2 sharing a bathroom, plus a guest WC, so that the property will be ideal for families or visitors.

The heart of the finca is the spacious living/dining area with a modern, openly-designed kitchen. impressing with its well thought-out design which combines functionality and style. From here there is direct access to the 35 sqm spacious terrace and the pool area, offering the perfect place to relax and unwind.

A spacious, multifunctional adjoining room offers space for use, for example, as a utility room, technology room and storage room. A carport with 2 parking spaces is also planned, perfectly rounding off the planning concept of this exceptional property.