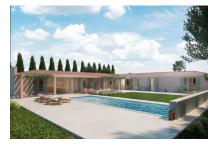

### **Objektbeschrijving:**

This finca building-plot has a generous area of 54,142 sqm, and is located close to Manacor. The approved basic project foresees a barrier-free, single-level house with an L-shaped living area of 270 sqm. This consists of 4 spacious bedrooms, 2 of which each have en-suite bathroom with the other 2 sharing a bathroom, plus a guest WC, so that the property will be ideal for families or visitors.

The heart of the finca is the spacious living/dining area with a modern, openly-designed kitchen. impressing with its well thought-out design which combines functionality and style. From here there is direct access to the 35 sqm spacious terrace and the pool area, offering the perfect place to relax and unwind.

A spacious, multifunctional adjoining room offers space for use, for example, as a utility room, technology room and storage room. A carport with 2 parking spaces is also planned, perfectly rounding off the planning concept of this exceptional property.