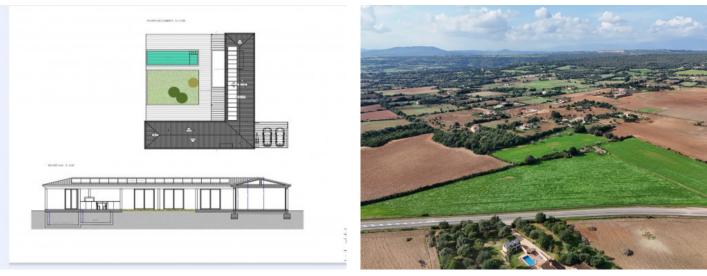

The heart of the finca is the spacious living/dining area with a modern, openly-designed kitchen. impressing with its well thought-out design which combines functionality and style. From here there is direct access to the 35 sqm spacious terrace and the pool area, offering the perfect place to relax and unwind.

#### Locatie en omgeving:

Manacor is the second largest town in Mallorca and in recent years has developed into a very popular island location with international flair. A decisive role in this development has been the involvement of one of the world's best tennis players, Rafael Nadal. The tennis academy he founded has been extensively expanded over the years to include a modern international school and pre-school, and one of the most modern fitness centres in Europe with an indoor swimming pool and wellness area.