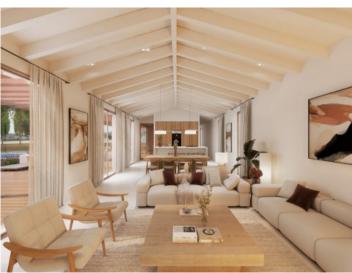

### **Objektbeschrijving:**

This finca building-plot has a generous area of 54,142 sqm, and is located close to Manacor. The approved basic project foresees a barrier-free, single-level house with an L-shaped living area of 270 sqm. This consists of 4 spacious bedrooms, 2 of which each have en-suite bathroom with the other 2 sharing a bathroom, plus a guest WC, so that the property will be ideal for families or visitors.

The heart of the finca is the spacious living/dining area with a modern, openly-designed kitchen. impressing with its well thought-out design which combines functionality and style. From here there is direct access to the 35 sqm spacious terrace and the pool area, offering the perfect place to relax and unwind.