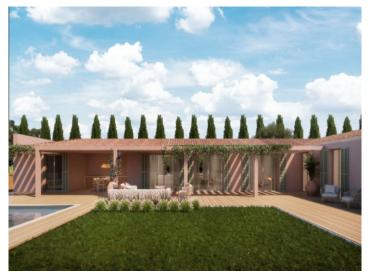

The heart of the finca is the spacious living/dining area with a modern, openly-designed kitchen. impressing with its well thought-out design which combines functionality and style. From here there is direct access to the 35 sqm spacious terrace and the pool area, offering the perfect place to relax and unwind.

A spacious, multifunctional adjoining room offers space for use, for example, as a utility room, technology room and storage room. A carport with 2 parking spaces is also planned, perfectly rounding off the planning concept of this exceptional property.