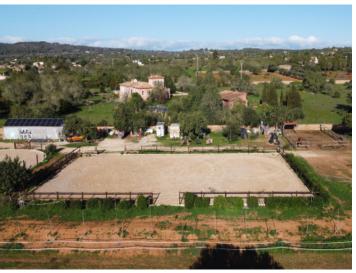

#### **Objektbeschrijving:**

This large building plot is located right on the outskirts of Llucmajor in the popular area of Galdent, at the foot of the Hexenberg and offering beautiful mountain views

With an area of approx. 20,290 sqm the plot is easily accessible via a wide tarred road. A building project was submitted 2 years ago for the construction of a beautiful, Mediterranean-style finca with a total constructed area of 394.36 sqm and a living area of 297.22 sqm.

There is also a pending project for the construction of a building containing 3 horse stables with shelters, porches, hay storage and tractor garage. Already in existence there are several fenced training areas, paddocks, shelters, etc.

Water supply is assured by a well project, with the electricity currently generated by a photovoltaic system which can later be connected to mains electricity including the house.