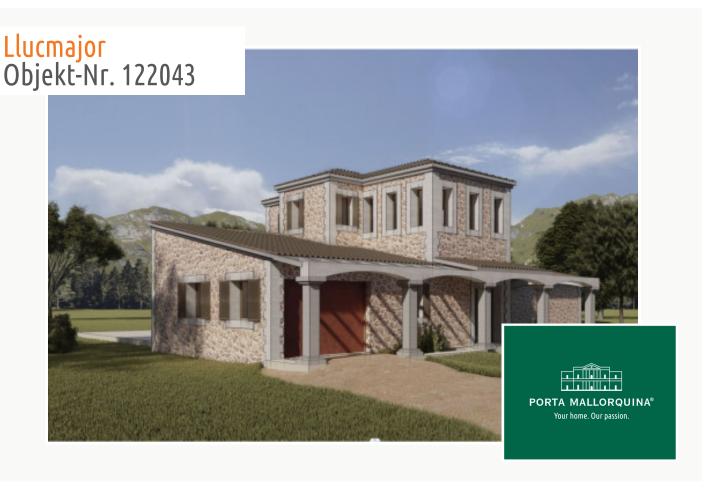

#### **Objektbeschrijving:**

This large building plot is located right on the outskirts of Llucmajor in the popular area of Galdent, at the foot of the Hexenberg and offering beautiful mountain views

With an area of approx. 20,290 sqm the plot is easily accessible via a wide tarred road. A building project was submitted 2 years ago for the construction of a beautiful, Mediterranean-style finca with a total constructed area of 394.36 sqm and a living area of 297.22 sqm.

There is also a pending project for the construction of a building containing 3 horse stables with shelters, porches, hay storage and tractor garage. Already in existence there are several fenced training areas, paddocks, shelters, etc.