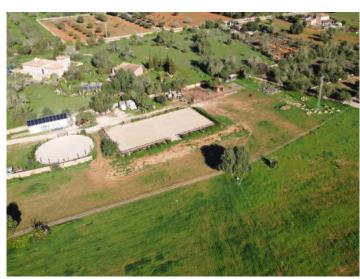

#### **Objektbeschrijving:**

This large building plot is located right on the outskirts of Llucmajor in the popular area of Galdent, at the foot of the Hexenberg and offering beautiful mountain views

With an area of approx. 20,290 sqm the plot is easily accessible via a wide tarred road. A building project was submitted 2 years ago for the construction of a beautiful, Mediterranean-style finca with a total constructed area of 394.36 sqm and a living area of 297.22 sqm.

There is also a pending project for the construction of a building containing 3 horse stables with shelters, porches, hay storage and tractor garage. Already in existence there are several fenced training areas, paddocks, shelters, etc.

Water supply is assured by a well project, with the electricity currently generated by a photovoltaic system which can later be connected to mains electricity including the house.