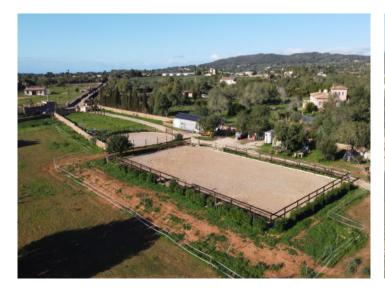

#### **Objektbeschrijving:**

This large building plot is located right on the outskirts of Llucmajor in the popular area of Galdent, at the foot of the Hexenberg and offering beautiful mountain views

With an area of approx. 20,290 sqm the plot is easily accessible via a wide tarred road. A building project was submitted 2 years ago for the construction of a beautiful, Mediterranean-style finca with a total constructed area of 394.36 sqm and a living area of 297.22 sqm.

There is also a pending project for the construction of a building containing 3 horse stables with shelters, porches, hay storage and tractor garage. Already in existence there are several fenced training areas, paddocks, shelters, etc.

Water supply is assured by a well project, with the electricity currently generated by a photovoltaic system which can later be connected to mains electricity including the house.