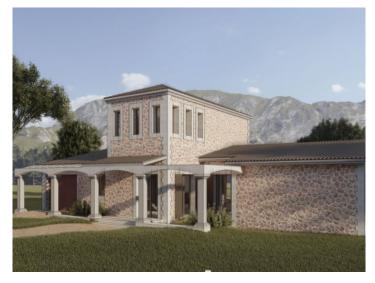

#### **Objektbeschrijving:**

This large building plot is located right on the outskirts of Llucmajor in the popular area of Galdent, at the foot of the Hexenberg and offering beautiful mountain views

With an area of approx. 20,290 sqm the plot is easily accessible via a wide tarred road. A building project was submitted 2 years ago for the construction of a beautiful, Mediterranean-style finca with a total constructed area of 394.36 sqm and a living area of 297.22 sqm.