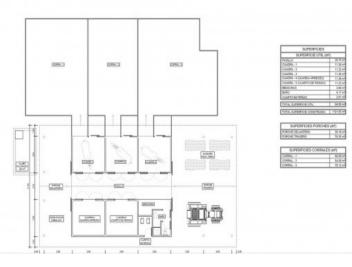

There is also a pending project for the construction of a building containing 3 horse stables with shelters, porches, hay storage and tractor garage. Already in existence there are several fenced training areas, paddocks, shelters, etc.