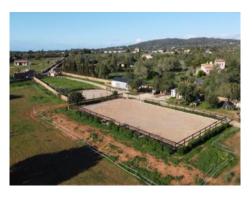

There is also a pending project for the construction of a building containing 3 horse stables with shelters, porches, hay storage and tractor garage. Already in existence there are several fenced training areas, paddocks, shelters, etc.