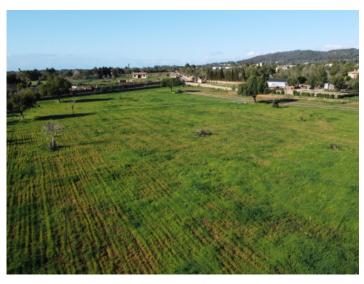

# Building plot with equestrian complex and buildings in beautiful surroundings in Galdent near Llucmajor

Perceel: 20.290 m<sup>2</sup> Water: -

Uitzicht op zee: -

Bebouwbaar: 394 m<sup>2</sup>

Bouwvergunnin: -

#### **Objektbeschrijving:**

This large building plot is located right on the outskirts of Llucmajor in the popular area of Galdent, at the foot of the Hexenberg and offering beautiful mountain views

With an area of approx. 20,290 sqm the plot is easily accessible via a wide tarred road. A building project was submitted 2 years ago for the construction of a beautiful, Mediterranean-style finca with a total constructed area of 394.36 sqm and a living area of 297.22 sqm.