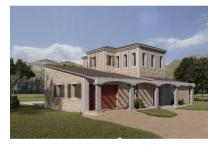

#### **Objektbeschrijving:**

This large building plot is located right on the outskirts of Llucmajor in the popular area of Galdent, at the foot of the Hexenberg and offering beautiful mountain views

With an area of approx. 20,290 sqm the plot is easily accessible via a wide tarred road. A building project was submitted 2 years ago for the construction of a beautiful, Mediterranean-style finca with a total constructed area of 394.36 sqm and a living area of 297.22 sqm.