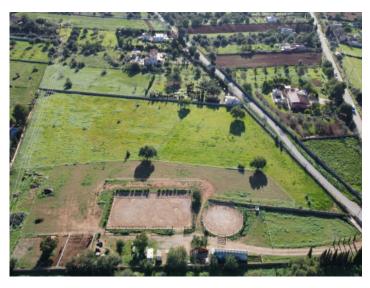

#### **Objektbeschrijving:**

This large building plot is located right on the outskirts of Llucmajor in the popular area of Galdent, at the foot of the Hexenberg and offering beautiful mountain views

With an area of approx. 20,290 sqm the plot is easily accessible via a wide tarred road. A building project was submitted 2 years ago for the construction of a beautiful, Mediterranean-style finca with a total constructed area of 394.36 sqm and a living area of 297.22 sqm.

There is also a pending project for the construction of a building containing 3 horse stables with shelters, porches, hay storage and tractor garage. Already in existence there are several fenced training areas, paddocks, shelters, etc.

Water supply is assured by a well project, with the electricity currently generated by a photovoltaic system which can later be connected to mains electricity including the house.