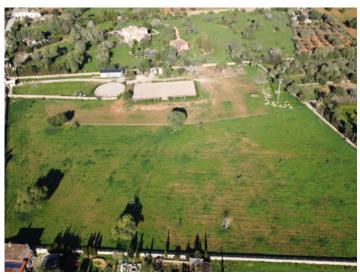

# Building plot with equestrian complex and buildings in beautiful surroundings in Galdent near Llucmajor

Perceel: 20.290 m<sup>2</sup> Water: -

Uitzicht op zee: -

Bebouwbaar: 394 m<sup>2</sup>

Bouwvergunnin: -

There is also a pending project for the construction of a building containing 3 horse stables with shelters, porches, hay storage and tractor garage. Already in existence there are several fenced training areas, paddocks, shelters, etc.