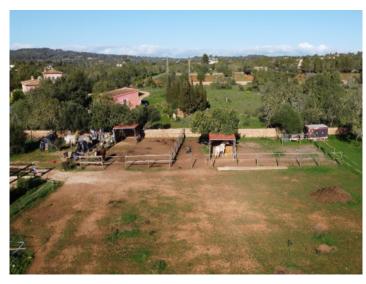

There is also a pending project for the construction of a building containing 3 horse stables with shelters, porches, hay storage and tractor garage. Already in existence there are several fenced training areas, paddocks, shelters, etc.