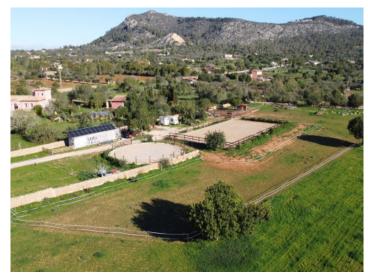

There is also a pending project for the construction of a building containing 3 horse stables with shelters, porches, hay storage and tractor garage. Already in existence there are several fenced training areas, paddocks, shelters, etc.

Water supply is assured by a well project, with the electricity currently generated by a photovoltaic system which can later be connected to mains electricity including the house.