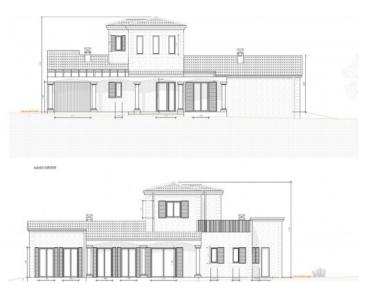

#### **Objektbeschrijving:**

This large building plot is located right on the outskirts of Llucmajor in the popular area of Galdent, at the foot of the Hexenberg and offering beautiful mountain views

With an area of approx. 20,290 sqm the plot is easily accessible via a wide tarred road. A building project was submitted 2 years ago for the construction of a beautiful, Mediterranean-style finca with a total constructed area of 394.36 sqm and a living area of 297.22 sqm.