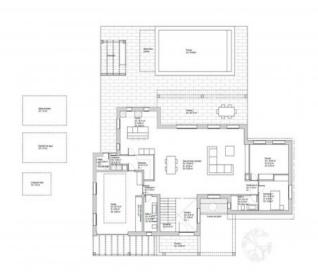

#### **Objektbeschrijving:**

This large building plot is located right on the outskirts of Llucmajor in the popular area of Galdent, at the foot of the Hexenberg and offering beautiful mountain views

With an area of approx. 20,290 sqm the plot is easily accessible via a wide tarred road. A building project was submitted 2 years ago for the construction of a beautiful, Mediterranean-style finca with a total constructed area of 394.36 sqm and a living area of 297.22 sqm.