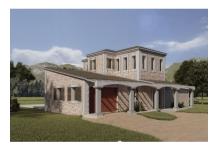

#### **Objektbeschrijving:**

This large building plot is located right on the outskirts of Llucmajor in the popular area of Galdent, at the foot of the Hexenberg and offering beautiful mountain views

With an area of approx. 20,290 sqm the plot is easily accessible via a wide tarred road. A building project was submitted 2 years ago for the construction of a beautiful, Mediterranean-style finca with a total constructed area of 394.36 sqm and a living area of 297.22 sqm.