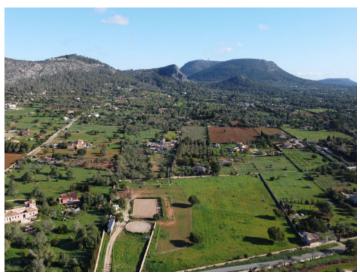

# Building plot with equestrian complex and buildings in beautiful surroundings in Galdent near Llucmajor

Perceel: 20.290 m<sup>2</sup> Water: -

Uitzicht op zee: -

Bebouwbaar: 394 m<sup>2</sup>

Bouwvergunnin: -

#### **Objektbeschrijving:**

This large building plot is located right on the outskirts of Llucmajor in the popular area of Galdent, at the foot of the Hexenberg and offering beautiful mountain views

With an area of approx. 20,290 sqm the plot is easily accessible via a wide tarred road. A building project was submitted 2 years ago for the construction of a beautiful, Mediterranean-style finca with a total constructed area of 394.36 sqm and a living area of 297.22 sqm.

There is also a pending project for the construction of a building containing 3 horse stables with shelters, porches, hay storage and tractor garage. Already in existence there are several fenced training areas, paddocks, shelters, etc.