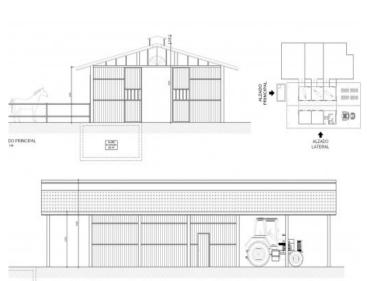

#### **Objektbeschrijving:**

This large building plot is located right on the outskirts of Llucmajor in the popular area of Galdent, at the foot of the Hexenberg and offering beautiful mountain views

With an area of approx. 20,290 sqm the plot is easily accessible via a wide tarred road. A building project was submitted 2 years ago for the construction of a beautiful, Mediterranean-style finca with a total constructed area of 394.36 sqm and a living area of 297.22 sqm.

There is also a pending project for the construction of a building containing 3 horse stables with shelters, porches, hay storage and tractor garage. Already in existence there are several fenced training areas, paddocks, shelters, etc.