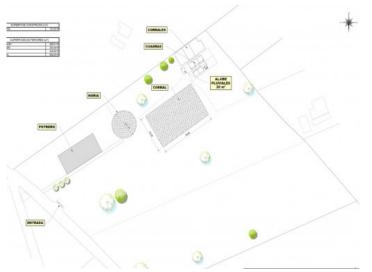

There is also a pending project for the construction of a building containing 3 horse stables with shelters, porches, hay storage and tractor garage. Already in existence there are several fenced training areas, paddocks, shelters, etc.

Water supply is assured by a well project, with the electricity currently generated by a photovoltaic system which can later be connected to mains electricity including the house.