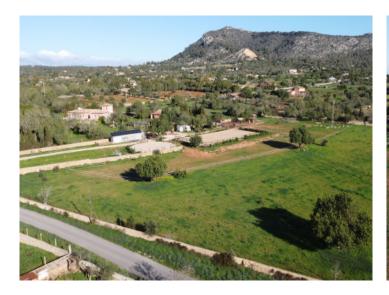

There is also a pending project for the construction of a building containing 3 horse stables with shelters, porches, hay storage and tractor garage. Already in existence there are several fenced training areas, paddocks, shelters, etc.

Water supply is assured by a well project, with the electricity currently generated by a photovoltaic system which can later be connected to mains electricity including the house.