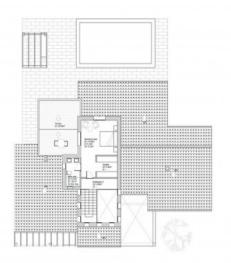

#### **Objektbeschrijving:**

This large building plot is located right on the outskirts of Llucmajor in the popular area of Galdent, at the foot of the Hexenberg and offering beautiful mountain views

With an area of approx. 20,290 sqm the plot is easily accessible via a wide tarred road. A building project was submitted 2 years ago for the construction of a beautiful, Mediterranean-style finca with a total constructed area of 394.36 sqm and a living area of 297.22 sqm.