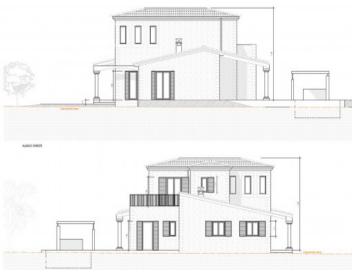

#### **Objektbeschrijving:**

This large building plot is located right on the outskirts of Llucmajor in the popular area of Galdent, at the foot of the Hexenberg and offering beautiful mountain views

With an area of approx. 20,290 sqm the plot is easily accessible via a wide tarred road. A building project was submitted 2 years ago for the construction of a beautiful, Mediterranean-style finca with a total constructed area of 394.36 sqm and a living area of 297.22 sqm.