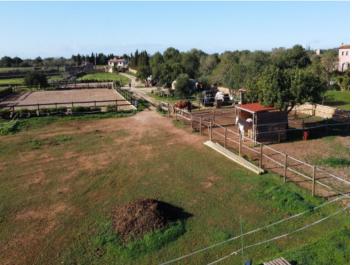

There is also a pending project for the construction of a building containing 3 horse stables with shelters, porches, hay storage and tractor garage. Already in existence there are several fenced training areas, paddocks, shelters, etc.