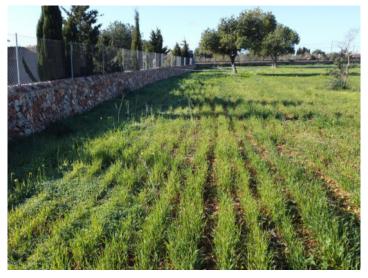

# Building plot with equestrian complex and buildings in beautiful surroundings in Galdent near Llucmajor

Perceel: 20.290 m<sup>2</sup> Water: -

Uitzicht op zee: -

Bebouwbaar: 394 m<sup>2</sup>

Bouwvergunnin: -

#### **Objektbeschrijving:**

This large building plot is located right on the outskirts of Llucmajor in the popular area of Galdent, at the foot of the Hexenberg and offering beautiful mountain views

With an area of approx. 20,290 sqm the plot is easily accessible via a wide tarred road. A building project was submitted 2 years ago for the construction of a beautiful, Mediterranean-style finca with a total constructed area of 394.36 sqm and a living area of 297.22 sqm.