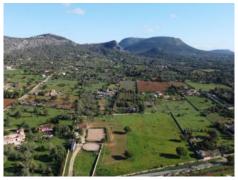

# Building plot with equestrian complex and buildings in beautiful surroundings in Galdent near Llucmajor

Perceel: 20.290 m<sup>2</sup> Water: -

Uitzicht op zee: -

Bebouwbaar: 394 m<sup>2</sup>

Bouwvergunnin: -

#### **Objektbeschrijving:**

This large building plot is located right on the outskirts of Llucmajor in the popular area of Galdent, at the foot of the Hexenberg and offering beautiful mountain views

With an area of approx. 20,290 sqm the plot is easily accessible via a wide tarred road. A building project was submitted 2 years ago for the construction of a beautiful, Mediterranean-style finca with a total constructed area of 394.36 sqm and a living area of 297.22 sqm.

#### Locatie en omgeving:

In terms of surface area, Llucmajor is the largest municipal county on the island of Majorca and is located in the south. Its population amounts to 20,000 inhabitants.

The small city includes 4 supermarkets, some well loved cafés and tapa-bars, and even a thrice-weekly fruit and vegetable market, taking place in the very recently renovated town centre, with its Plaza de España and the second largest church on the island.