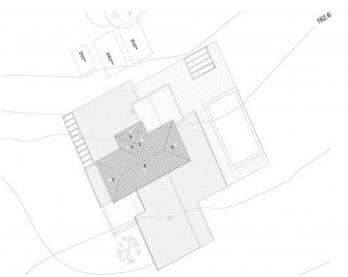

#### **Objektbeschrijving:**

This large building plot is located right on the outskirts of Llucmajor in the popular area of Galdent, at the foot of the Hexenberg and offering beautiful mountain views

With an area of approx. 20,290 sqm the plot is easily accessible via a wide tarred road. A building project was submitted 2 years ago for the construction of a beautiful, Mediterranean-style finca with a total constructed area of 394.36 sqm and a living area of 297.22 sqm.